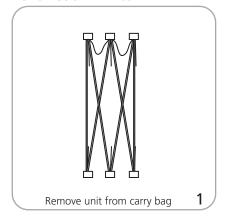

7.25"w x 39.25"h 1708mm(w) x 997mm(h)

Front visual: 39.25"w x 39.25"h 997mm(w) x 997mm(h)

Please be sure to include a 2" bleed around perimeter.

Refer to related graphic template for more information.

Visit: tradeshowplus.com

#### Shipping:

Shipping dimensions - ships in a box: 42.7" | x 16" w x 6.3" h 1085mm(l) x 405mm(h) x 160mm(w)

Shipping weight: 30 lbs / 9.5 kgs

\*Must keep all packaging and continue to reuse it as it protects the counter

Optional Upgrade OCE: 49"l x 18"w x 18"h 1245mm(l) x 457mm(w) x 457mm(h)

Optional Upgrade OCE Shipping Weight: 57 lbs / 25.85 kgs

# additional information:

- Counter can support weight 50 lbs / 22.7 kgs max
- Internal shelf can support 10 lbs / 4.53 kgs max

#### Counter colors:









black mahogany natural

## HOPUP COUNTER ASSEMBLY