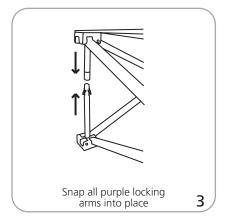

"w x 39.25"h 1708mm(w) x 997mm(h)

Front visual: 39.25"w x 39.25"h 997mm(w) x 997mm(h)

Please be sure to include a 2" bleed around perimeter.

Refer to related graphic template for more information.

Visit: tradeshowplus.com

#### Shipping:

Shipping dimensions - ships in a box: 42.7" | x 16" w x 6.3" h 1085mm(l) x 405mm(h) x 160mm(w)

Shipping weight: 30 lbs / 9.5 kgs

\*Must keep all packaging and continue to reuse it as it protects the counter

Optional Upgrade OCE: 49"l x 18"w x 18"h 1245mm(l) x 457mm(w) x 457mm(h)

Optional Upgrade OCE Shipping Weight: 57 lbs / 25.85 kgs

# additional information:

- Counter can support weight 50 lbs / 22.7 kgs max
- Internal shelf can support 10 lbs / 4.53 kgs max

#### Counter colors:









black mahogany natural

## HOPUP COUNTER ASSEMBLY