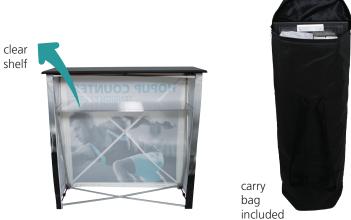

# features and benefits:

- Quick to set-up
- Easy to store and ship
- Includes clear internal shelf
- Carry bag included

- Countertop supports max 50 lbs / 22.7 kgs
- Top available in four laminate finish options
- Optional OCE upgrade available
- Lifetime limited warranty against manufacturer defects

# additional information:

- Counter can support weight 50 lbs / 22.7 kgs max
- Internal shelf can support 10 lbs / 4.53 kgs max