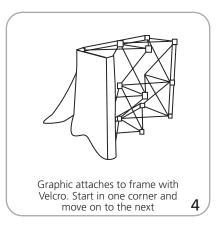

x 39.25"h 1708mm(w) x 997mm(h)

Front visual: 39.25"w x 39.25"h 997mm(w) x 997mm(h)

Please be sure to include a 2" bleed around perimeter.

Refer to related graphic template for more information.

Visit: tradeshowplus.com

#### Shipping:

Shipping dimensions - ships in a box: 42.7" | x 16" w x 6.3" h 1085mm(l) x 405mm(h) x 160mm(w)

Shipping weight: 30 lbs / 9.5 kgs

\*Must keep all packaging and continue to reuse it as it protects the counter

Optional Upgrade OCE: 49"l x 18"w x 18"h 1245mm(l) x 457mm(w) x 457mm(h)

Optional Upgrade OCE Shipping Weight: 57 lbs / 25.85 kgs

# additional information:

- Counter can support weight 50 lbs / 22.7 kgs max
- Internal shelf can support 10 lbs / 4.53 kgs max

#### Counter colors:









black mahogany natural

## HOPUP COUNTER ASSEMBLY