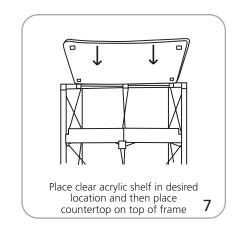

# features and benefits:

- Quick to set-up
- Easy to store and ship
- Includes clear internal shelf
- Carry bag included

- Countertop supports max 50 lbs / 22.7 kgs
- Top available in four laminate finish options
- Optional OCE upgrade available
- Lifetime limited warranty against manufacturer defects

# additional information:

- Counter can support weight 50 lbs / 22.7 kgs max
- Internal shelf can support 10 lbs / 4.53 kgs max

## HOPUP COUNTER ASSEMBLY