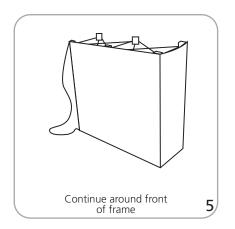

39.25"h 1708mm(w) x 997mm(h)

Front visual: 39.25"w x 39.25"h 997mm(w) x 997mm(h)

Please be sure to include a 2" bleed around perimeter.

Refer to related graphic template for more information.

Visit: tradeshowplus.com

#### Shipping:

Shipping dimensions - ships in a box: 42.7" | x 16" w x 6.3" h 1085mm(l) x 405mm(h) x 160mm(w)

Shipping weight: 30 lbs / 9.5 kgs

\*Must keep all packaging and continue to reuse it as it protects the counter

Optional Upgrade OCE: 49"l x 18"w x 18"h 1245mm(l) x 457mm(w) x 457mm(h)

Optional Upgrade OCE Shipping Weight: 57 lbs / 25.85 kgs

# additional information:

- Counter can support weight 50 lbs / 22.7 kgs max
- Internal shelf can support 10 lbs / 4.53 kgs max

#### Counter colors:









black mahogany natural

## HOPUP COUNTER ASSEMBLY