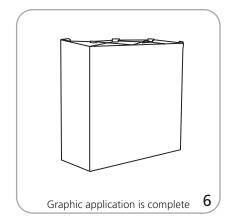

9.25"h 1708mm(w) x 997mm(h)

Front visual: 39.25"w x 39.25"h 997mm(w) x 997mm(h)

Please be sure to include a 2" bleed around perimeter.

Refer to related graphic template for more information.

Visit: tradeshowplus.com

#### Shipping:

Shipping dimensions - ships in a box: 42.7" | x 16" w x 6.3" h 1085mm(l) x 405mm(h) x 160mm(w)

Shipping weight: 30 lbs / 9.5 kgs

\*Must keep all packaging and continue to reuse it as it protects the counter

Optional Upgrade OCE: 49"l x 18"w x 18"h 1245mm(l) x 457mm(w) x 457mm(h)

Optional Upgrade OCE Shipping Weight: 57 lbs / 25.85 kgs

# additional information:

- Counter can support weight 50 lbs / 22.7 kgs max
- Internal shelf can support 10 lbs / 4.53 kgs max

#### Counter colors:









black mahogany natural

## HOPUP COUNTER ASSEMBLY