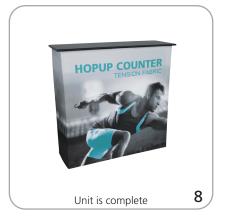

# **Hopup Counter**

Hopup tension fabric displays are simple, versatile and can be set-up in seconds. The Hopup Counter mimics the traditional Hopup construction and assembly making it easy to use. The fabric graphic attaches easily and stays on for easy storage. With four different tabletop counter colors to choose from, the Hopup Counter is the perfect addition to any area.

#### Counter colors:

black mahogany natural

## HOPUP COUNTER ASSEMBLY