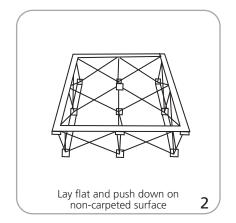

25"w x 39.25"h 1708mm(w) x 997mm(h)

Front visual: 39.25"w x 39.25"h 997mm(w) x 997mm(h)

Please be sure to include a 2" bleed around perimeter.

Refer to related graphic template for more information.

Visit: tradeshowplus.com

#### Shipping:

Shipping dimensions - ships in a box: 42.7" | x 16" w x 6.3" h 1085mm(l) x 405mm(h) x 160mm(w)

Shipping weight: 30 lbs / 9.5 kgs

\*Must keep all packaging and continue to reuse it as it protects the counter

Optional Upgrade OCE: 49"l x 18"w x 18"h 1245mm(l) x 457mm(w) x 457mm(h)

Optional Upgrade OCE Shipping Weight: 57 lbs / 25.85 kgs

# additional information:

- Counter can support weight 50 lbs / 22.7 kgs max
- Internal shelf can support 10 lbs / 4.53 kgs max

#### Counter colors:









black mahogany natural

## HOPUP COUNTER ASSEMBLY