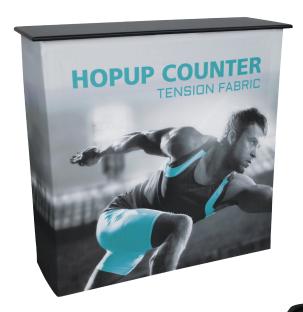

# **Hopup Counter**

Hopup tension fabric displays are simple, versatile and can be set-up in seconds. The Hopup Counter mimics the traditional Hopup construction and assembly making it easy to use. The fabric graphic attaches easily and stays on for easy storage. With four different tabletop counter colors to choose from, the Hopup Counter is the perfect addition to any area.

# features and benefits:

- Quick to set-up
- Easy to store and ship
- Includes clear internal shelf
- Carry bag included

- Countertop supports max 50 lbs / 22.7 kgs
- Top available in four laminate finish options
- Optional OCE upgrade available
- Lifetime limited warranty against manufacturer defects