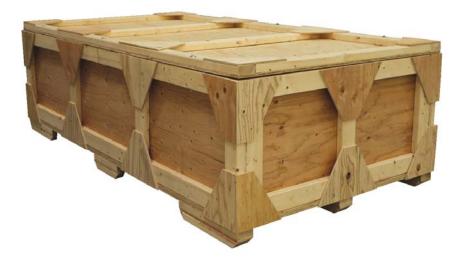

## **Half Wood Crate**

It is critical to protect your trade show exhibit investment with this quality constructed transit and shipping case. This wooden shipping crate is perfect for a variety of products and is designed to be strong with fastening bolts.

## features and benefits:

- Felt lined internal walls for added protection
- No tools required to open
- Top loaded wood crate

- 6 sets of fastening hardware
- Not weather proof
- 1 year warranty

## additional information:

This wood crate features a top loading access door with 6 sets of tool-less fastening hardware.

We are continually improving and modifying our product range and reserve the right to vary the specifications without prior notice. All dimensions and weights quoted are approximate and we accept no responsibility for variance. E&OE. See Graphic Templates for graphic bleed specifications.