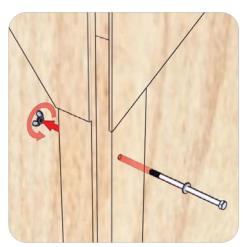

## features and benefits:

- Felt lined internal walls for added protection
- No tools required to open
- Top loaded wood crate

- 6 sets of fastening hardware
- Not weather proof
- 1 year warranty

## additional information:

This wood crate features a top loading access door with 6 sets of tool-less fastening hardware.

We are continually improving and modifying our product range and reserve the right to vary the specifications without prior notice. All dimensions and weights quoted are approximate and we accept no responsibility for variance. E&OE. See Graphic Templates for graphic bleed specifications.