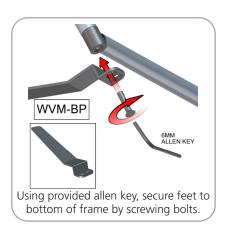

#### **STEP 2: ATTACH FEET**

Once frame is connected attach feet. It is best to assemble with frame still laying flat. See next step for detail.