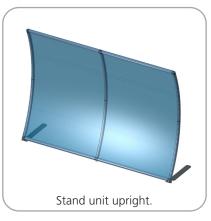

NCTION FOR 30MM TUBING                                      | x2  | TC-30-T    |
| 30MM STRAIGHT TUBE (738MM)                                      | x4  | WTT-V01-T1 |
| 30MM CURVED TUBE (R1210MM X 550MM)                              | хб  | WTT-V01-T2 |
| STEEL PLATE FOR WVC                                             | x2  | WVM-BP     |
| TABLETOP FABRIC GRAPHIC                                         | x1  | WTT-V01-G  |



#### STEP 1: ASSEMBLE FRAME

# Assemble frame top corners using TC-30-90. Label codes will be on backside of tube. It is best to assemble frame laying flat.





#### **STEP 3: ATTACH GRAPHIC**



Frame is complete.

#### **STEP 2: ATTACH FEET**



Once frame is connected attach feet. It is best to assemble with frame still laying flat. See next step for detail.





## **Check out these related products:**

The Formulate line is a collection of stylish, ergonomically designed tabletop, 8ft, 10ft, 20ft exhibits, hanging structures, and display accessories. Formulate combines state-of-the-art zipper pillowcase dye-sublimated fabric coverings with a premium lightweight aluminum structure. Formulate is efficient, easy to assemble and disassemble, and offers remarkable style options and choices.