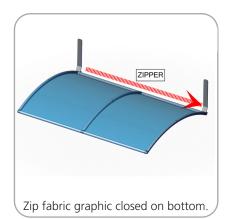

JUNCTION FOR 30MM TUBING                                      | x2  | TC-30-T    |
| 30MM STRAIGHT TUBE (738MM)                                      | x4  | WTT-V01-T1 |
| 30MM CURVED TUBE (R1210MM X 550MM)                              | хб  | WTT-V01-T2 |
| STEEL PLATE FOR WVC                                             | x2  | WVM-BP     |
| TABLETOP FABRIC GRAPHIC                                         | x1  | WTT-V01-G  |



#### STEP 1: ASSEMBLE FRAME

# Assemble frame top corners using TC-30-90. Label codes will be on backside of tube. It is best to assemble frame laying flat.





#### **STEP 3: ATTACH GRAPHIC**



Frame is complete.

#### **STEP 2: ATTACH FEET**



Once frame is connected attach feet. It is best to assemble with frame still laying flat. See next step for detail.





## **Check out these related products:**

The Formulate line is a collection of stylish, ergonomically designed tabletop, 8ft, 10ft, 20ft exhibits, hanging structures, and display accessories. Formulate combines state-of-the-art zipper pillowcase dye-sublimated fabric coverings with a premium lightweight aluminum structure. Formulate is efficient, easy to assemble and disassemble, and offers remarkable style options and choices.