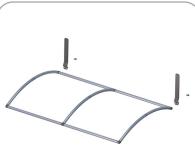

#### STEP 1: ASSEMBLE FRAME

# Assemble frame top corners using TC-30-90. Label codes will be on backside of tube. It is best to assemble frame laying flat.