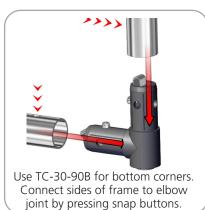

# Assemble frame top corners using TC-30-90. Label codes will be on backside of tube. It is best to assemble frame laying flat.