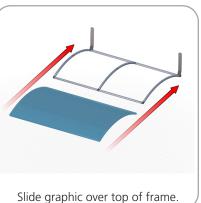

GREE ELBOW JOINT FOR 30MM TUBING                           | x2  | TC-30-90   |
| INLINE CONNECTOR FOR 30MM TUBING                                | x3  | TC-30-S    |
| T JUNCTION FOR 30MM TUBING                                      | x2  | TC-30-T    |
| 30MM STRAIGHT TUBE (738MM)                                      | x4  | WTT-V01-T1 |
| 30MM CURVED TUBE (R1210MM X 550MM)                              | хб  | WTT-V01-T2 |
| STEEL PLATE FOR WVC                                             | x2  | WVM-BP     |
| TABLETOP FABRIC GRAPHIC                                         | x1  | WTT-V01-G  |



#### STEP 1: ASSEMBLE FRAME

# Assemble frame top corners using TC-30-90. Label codes will be on backside of tube. It is best to assemble frame laying flat.





#### **STEP 3: ATTACH GRAPHIC**



Frame is complete.

#### **STEP 2: ATTACH FEET**



Once frame is connected attach feet. It is best to assemble with frame still laying flat. See next step for detail.





## **Check out these related products:**

The Formulate line is a collection of stylish, ergonomically designed tabletop, 8ft, 10ft, 20ft exhibits, hanging structures, and display accessories. Formulate combines state-of-the-art zipper pillowcase dye-sublimated fabric coverings with a premium lightweight aluminum structure. Formulate is efficient, easy to assemble and disassemble, and offers remarkable style options and choices.