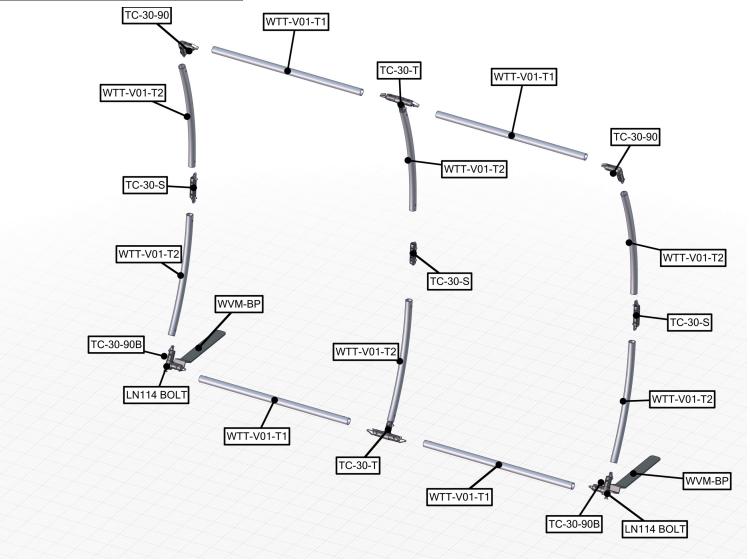

### additional information:

Graphic material: dye-sublimated zipper pillowcase fabric

| Parts Included                                                  |     |            |
|-----------------------------------------------------------------|-----|------------|
| Part Label                                                      | Qty | Part Code  |
| LN114 BOLT                                                      | x2  | LN114 BOLT |
| 90 DEGREE ELBOW JOINT FOR 30MM TUBING WITH INSERT FOR BASEPLATE | x2  | TC-30-90B  |
| 90 DEGREE ELBOW JOINT FOR 30MM TUBING                           | x2  | TC-30-90   |
| INLINE CONNECTOR FOR 30MM TUBING                                | x3  | TC-30-S    |
| T JUNCTION FOR 30MM TUBING                                      | x2  | TC-30-T    |
| 30MM STRAIGHT TUBE (738MM)                                      | x4  | WTT-V01-T1 |
| 30MM CURVED TUBE (R1210MM X 550MM)                              | хб  | WTT-V01-T2 |
| STEEL PLATE FOR WVC                                             | x2  | WVM-BP     |
| TABLETOP FABRIC GRAPHIC                                         | x1  | WTT-V01-G  |

#### STEP 1: ASSEMBLE FRAME

# Assemble frame top corners using TC-30-90. Label codes will be on backside of tube. It is best to assemble frame laying flat.

#### **STEP 2: ATTACH FEET**

Once frame is connected attach feet. It is best to assemble with frame still laying flat. See next step for detail.