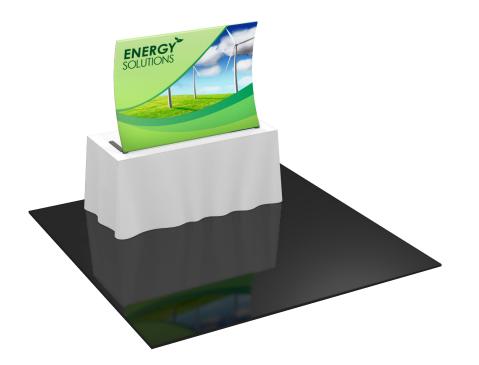

# Formulate Master Tabletop Display TT1

Formulate is a collection of sophisticated, ergonomically designed exhibit booths. Formulate combines state-of-the-art zipper pillowcase dye-sublimated fabric coverings with advanced lightweight aluminum structures to provide unique design, functionality, and style. The excellence of the Formulate line of displays, hanging structures and products is simply unmatched. Stretch fabric graphics are hand-sewn, durable and dry-cleanable.

### features and benefits:

- State-of-the-art 30mm aluminum tube
- frame with snap button assembly
- Fits on a 6ft wide table
- Easy to store and ship
- Quick to assemble

- Kit includes: one frame, one dye-sublimated zipper pillowcase graphic, and one wheeled molded OCA-2 storage case
- Lifetime hardware warranty against manufacturer defects

#### dimensions:

| Hardware                                                                                          | Graphic                                                                                                                       |
|---------------------------------------------------------------------------------------------------|-------------------------------------------------------------------------------------------------------------------------------|
| Assembled unit:<br>61.9685" w x 45.3682" h x 15.7288" d<br>Approximate weight:<br>17 lbs /7.7 kgs | Total visual area:<br>62"w x 45.5"h<br>1575mm(w) x 1156mm(h)<br>Please be sure to include a 2" bleed around<br>the perimeter. |
| Shipping                                                                                          | Refer to related graphic template for more information.                                                                       |
| Shipping dimensions:<br>1 OCA-2 case: 34"l x 15" w x 7"h<br>864mm(l) x 381mm(w) x 178mm(h)        | Visit:<br>www.tradeshowplus.com                                                                                               |
| Approximate shipping weight (with case):<br>25 lbs / 11.3 kgs                                     |                                                                                                                               |