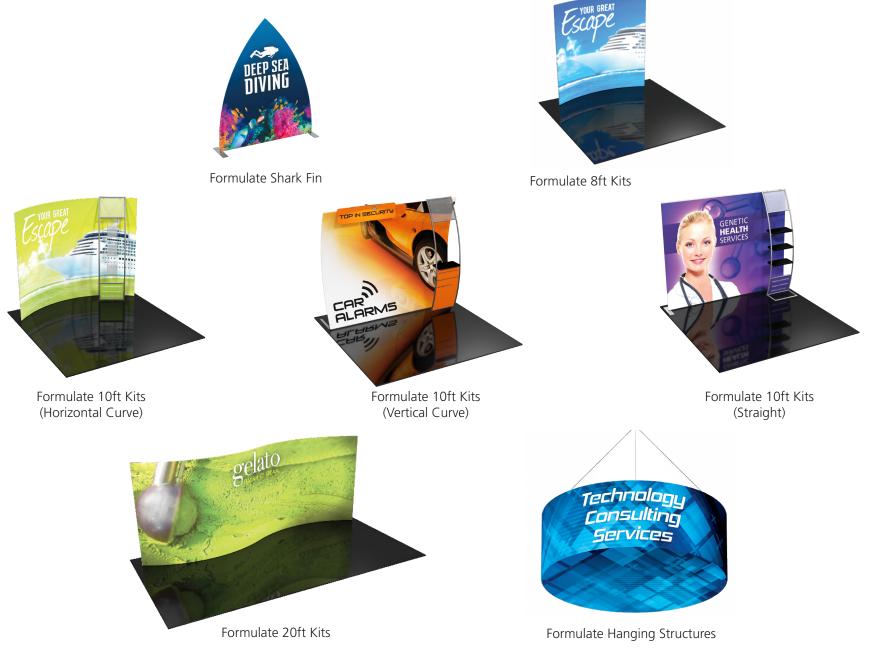

## **Check out these related products:**

The Formulate line is a collection of stylish, ergonomically designed tabletop, 8ft, 10ft, 20ft exhibits, hanging structures, and display accessories. Formulate combines state-of-the-art zipper pillowcase dye-sublimated fabric coverings with a premium lightweight aluminum structure. Formulate is efficient, easy to assemble and disassemble, and offers remarkable style options and choices.