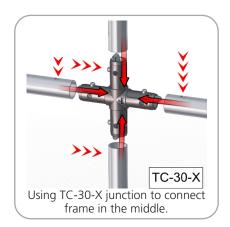

| Parts Included                        |     |            |  |
|---------------------------------------|-----|------------|--|
| Part Label                            | Qty | Part Code  |  |
| 90 DEGREE ELBOW JOINT FOR 30MM TUBING | x4  | TC-30-90   |  |
| T JUNCTION FOR 30MM TUBING            | x4  | TC-30-T    |  |
| 4 WAY JUNCTION FOR 30MM TUBING        | x1  | TC-30-X    |  |
| 30MM CURVED TUBE SECTION              | х6  | WH8-10-01  |  |
| 1114MM X 30MM TUBE                    | х6  | WH10-01-T2 |  |
| FABRIC GRAPHIC                        | x1  | WH8-01-G   |  |

### **STEP 1: ASSEMBLE FRAME**

**STEP 2: ATTACH GRAPHIC** 