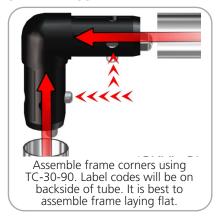

| Parts Included                        |     |            |  |
|---------------------------------------|-----|------------|--|
| Part Label                            | Qty | Part Code  |  |
| 90 DEGREE ELBOW JOINT FOR 30MM TUBING | x4  | TC-30-90   |  |
| T JUNCTION FOR 30MM TUBING            | x4  | TC-30-T    |  |
| 4 WAY JUNCTION FOR 30MM TUBING        | x1  | TC-30-X    |  |
| 30MM CURVED TUBE SECTION              | х6  | WH8-10-01  |  |
| 1114MM X 30MM TUBE                    | х6  | WH10-01-T2 |  |
| FABRIC GRAPHIC                        | x1  | WH8-01-G   |  |

### **STEP 1: ASSEMBLE FRAME**

**STEP 2: ATTACH GRAPHIC** 