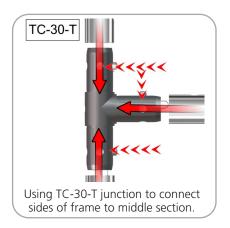

| Parts Included                        |     |            |  |
|---------------------------------------|-----|------------|--|
| Part Label                            | Qty | Part Code  |  |
| 90 DEGREE ELBOW JOINT FOR 30MM TUBING | x4  | TC-30-90   |  |
| T JUNCTION FOR 30MM TUBING            | x4  | TC-30-T    |  |
| 4 WAY JUNCTION FOR 30MM TUBING        | x1  | TC-30-X    |  |
| 30MM CURVED TUBE SECTION              | х6  | WH8-10-01  |  |
| 1114MM X 30MM TUBE                    | х6  | WH10-01-T2 |  |
| FABRIC GRAPHIC                        | x1  | WH8-01-G   |  |

### **STEP 1: ASSEMBLE FRAME**

**STEP 2: ATTACH GRAPHIC** 