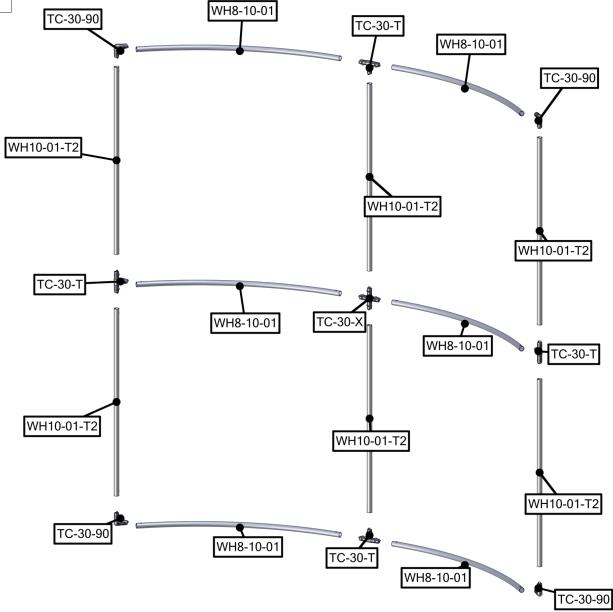

| Parts Included                        |     |            |  |
|---------------------------------------|-----|------------|--|
| Part Label                            | Qty | Part Code  |  |
| 90 DEGREE ELBOW JOINT FOR 30MM TUBING | x4  | TC-30-90   |  |
| T JUNCTION FOR 30MM TUBING            | x4  | TC-30-T    |  |
| 4 WAY JUNCTION FOR 30MM TUBING        | x1  | TC-30-X    |  |
| 30MM CURVED TUBE SECTION              | х6  | WH8-10-01  |  |
| 1114MM X 30MM TUBE                    | х6  | WH10-01-T2 |  |
| FABRIC GRAPHIC                        | x1  | WH8-01-G   |  |

### **STEP 1: ASSEMBLE FRAME**

**STEP 2: ATTACH GRAPHIC** 