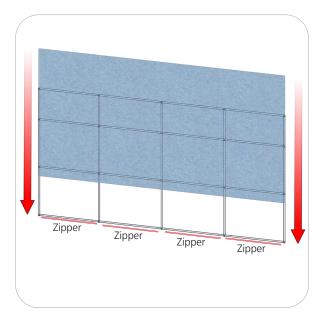

### Step 2.

Pull the pillowcase graphic over the frame and zipper it closed at the bottom.