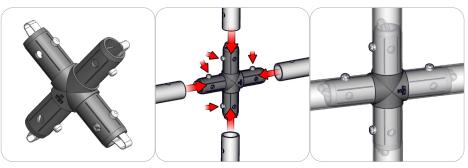

#### Connection Method 3: TC-30-X-

Take the plastic connector and make sure the snap buttons are in proper position for the frame tube holes. Simply press the snap button with your thumb and carefully slide the tube onto the connector. The snap button should pop through. Some twisting may be necessary to assure the snap button has popped all the way through the tube hole. Do not force the connection and be careful with the tube edges, they may be sharp.