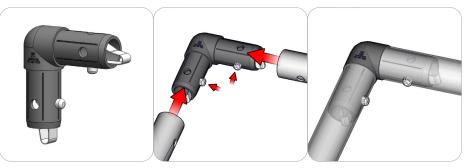

#### Connection Method 2: TC-30-90T—

Take the plastic connector and make sure the snap buttons are in proper position for the frame tube holes. Simply press the snap button with your thumb and carefully slide the tube onto the connector. The snap button should pop through. Some twisting may be necessary to assure the snap button has. The snap button should pop through. Some twisting may be necessary to assure the snap button has. popped all the way through the tube hole. Do not force the connection and be careful with the tube edges, they may be sharp.