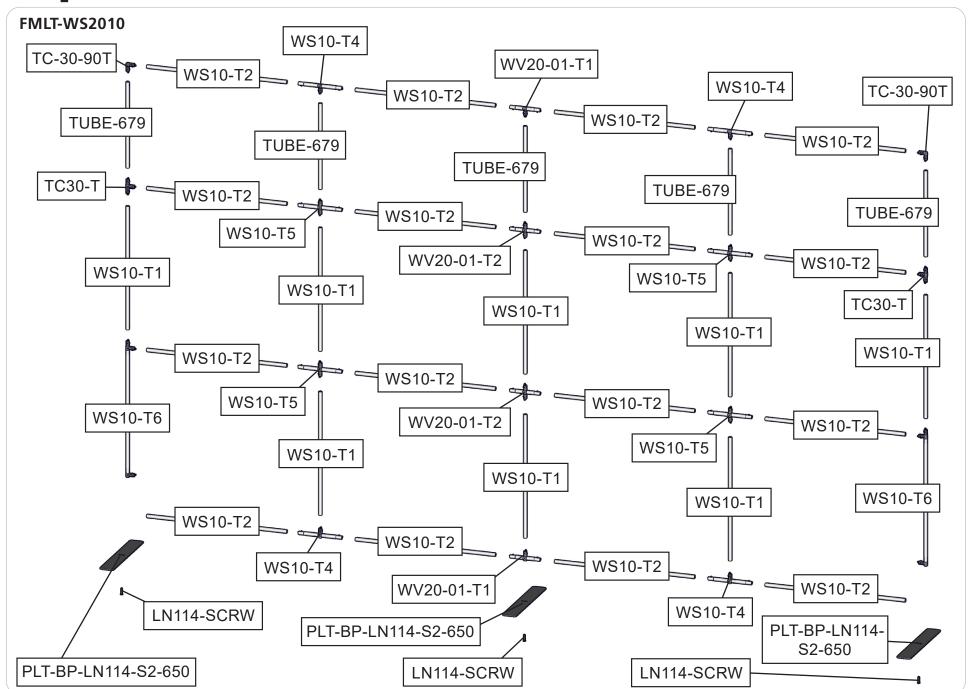

016mm-1677mm(I) x 458mm(h) x 458mm(d)

Approximate total shipping weight: 87 lb / 40 kg

Graphic material:

Dye-sublimation zipper pillowcase fabric

When included in a larger order, a different packaging solution will be provided to accommodate all contents of the order. Individual packaging may no longer be provided.



This product may include the following materials for recycle: aluminum, select wood, fabric, cardboard, paper, steel, and plastics.

We are continually improving and modifying our product range and reserve the right to vary the specifications without prior notice. All dimensions and weights quoted are approximate and we accept no responsibility for variance. E&OE. See Graphic Templates for graphic bleed specifications.

## **Included In Your Kit**



# **Exploded View**



# **Exploded View for 8' Height Frame Option**



## **Connection Methods**

#### Connection Method 1: TC-30-T—



Take the plastic connector and make sure the snap buttons are in proper position for the frame tube holes. Simply press the snap button with your thumb and carefully slide the tube onto the connector. edges, they may be sharp.

#### Connection Method 2: TC-30-90T—



Take the plastic connector and make sure the snap buttons are in proper position for the frame tube holes. Simply press the snap button with your thumb and carefully slide the tube onto the connector. The snap button should pop through. Some twisting may be necessary to assure the snap button has. The snap button should pop through. Some twisting may be necessary to assure the snap button has. popped all the way