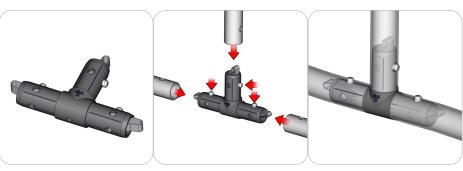

#### Connection Method 1: TC-30-T—

Take the plastic connector and make sure the snap buttons are in proper position for the frame tube holes. Simply press the snap button with your thumb and carefully slide the tube onto the connector. edges, they may be sharp.