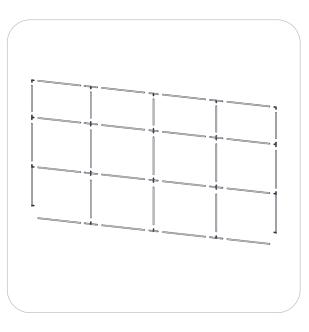

connector and make sure the snap buttons are in proper position for the frame tube holes. Simply press the snap button with your thumb and carefully slide the tube onto the connector. The snap button should pop through. Some twisting may be necessary to assure the snap button has popped all the way through the tube hole. Do not force the connection and be careful with the tube edges, they may be sharp.

With the plastic connector in secured place, use the provided hex key for attaching the base plate with the M10 screw. Once the base plate is in the desired position, tighten the set screw.

# **Kit Assembly**

## **Step by Step**

### Step 1.

Gather the components to build the frame. Use the Exploded View for part labels.

Reference Connection Method(s) 1, 2, 3 and 4 for more details.





### Step 2.

Pull the pillowcase graphic over the frame and zipper it closed at the bottom.





### Step 3.

Attach the stabilizing bases to the bottom ends of the of the frame.

Reference Connection Method(s) 4 for more details.





### Step 4.

Setup is complete.