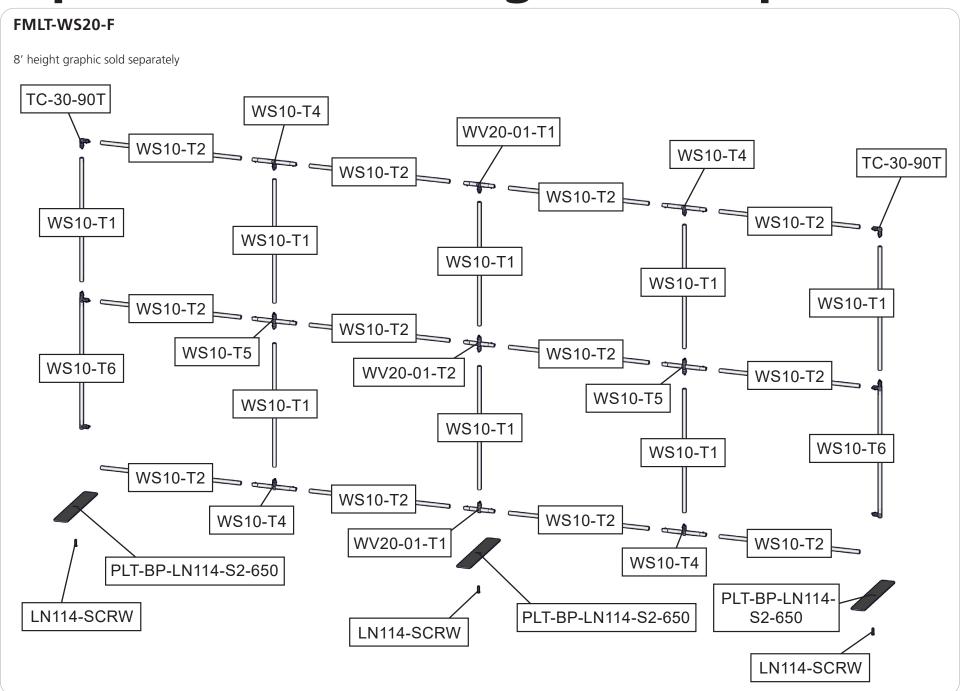

total shipping weight: 87 lb / 40 kg

Graphic material:

Dye-sublimation zipper pillowcase fabric

When included in a larger order, a different packaging solution will be provided to accommodate all contents of the order. Individual packaging may no longer be provided.



This product may include the following materials for recycle: aluminum, select wood, fabric, cardboard, paper, steel, and plastics.

We are continually improving and modifying our product range and reserve the right to vary the specifications without prior notice. All dimensions and weights quoted are approximate and we accept no responsibility for variance. E&OE. See Graphic Templates for graphic bleed specifications.

## **Included In Your Kit**



# **Exploded View**



# **Exploded View for 8' Height Frame Option**



## **Connection Methods**

#### Connection Method 1: TC-30-T—



Take the plastic connector and make sure the snap buttons are in proper position for the frame tube holes. Simply press the snap button with your thumb and carefully slide the tube onto the connector. edges, they may be sharp.

#### Connection Method 2: TC-30-90T—



Take the plastic connector and make sure the snap buttons are in proper position for the frame tube holes. Simply press the snap button with your thumb and carefully slide the tube onto the connector. The snap button should pop through. Some twisting may be necessary to assure the snap button has. The snap button should pop through. Some twisting may be necessary to assure the snap button has. popped all the way through the tube hole. Do not force the connectio