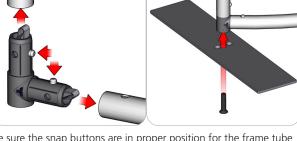

#### Connection Method 1: TC-30-T—

Take the plastic connector and make sure the snap buttons are in proper position for the frame tube holes. Simply press the snap button with your thumb and carefully slide the tube onto the connector. edges, they may be sharp.

#### Connection Method 2: TC-30-90T—

Take the plastic connector and make sure the snap buttons are in proper position for the frame tube holes. Simply press the snap button with your thumb and carefully slide the tube onto the connector. The snap button should pop through. Some twisting may be necessary to assure the snap button has. The snap button should pop through. Some twisting may be necessary to assure the snap button has. popped all the way through the tube hole. Do not force the connection and be careful with the tube edges, they may be sharp.

#### Connection Method 3: TC-30-X-

Take the plastic connector and make sure the snap buttons are in proper position for the frame tube holes. Simply press the snap button with your thumb and carefully slide the tube onto the connector. The snap button should pop through. Some twisting may be necessary to assure the snap button has popped all the way through the tube hole. Do not force the connection and be careful with the tube edges, they may be sharp.

#### Connection Method 4: TC-30-90B-

Take the plastic connector and make sure the snap buttons are in proper position for the frame tube holes. Simply press the snap button with your thumb and carefully slide the tube onto the connector. The snap button should pop through. Some twisting may be necessary to assure the snap button has popped all the way through the tube hole. Do not force the connection and be careful with the tube edges, they may be sharp.