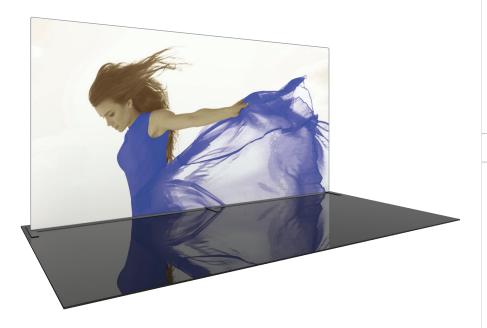

## Formulate Master 20ft Straight 10ft Tall Display

Formulate is a collection of sophisticated, ergonomically designed exhibit booths. Formulate combines state-of-the-art zipper pillowcase dye-sublimated fabric coverings with advanced lightweight aluminum structures to provide unique design, functionality, and style. The excellence of the Formulate line of displays, hanging structures and products is simply unmatched. Stretch fabric graphics are handsewn, durable and dry-cleanable.

### Step 2.

Pull the pillowcase graphic over the frame and zipper it closed at the bottom.

### Step 4.

Setup is complete.