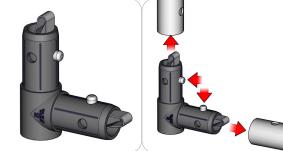

#### Connection Method 4: TC-30-90B-

Take the plastic connector and make sure the snap buttons are in proper position for the frame tube holes. Simply press the snap button with your thumb and carefully slide the tube onto the connector. The snap button should pop through. Some twisting may be necessary to assure the snap button has popped all the way through the tube hole. Do not force the connection and be careful with the tube edges, they may be sharp.