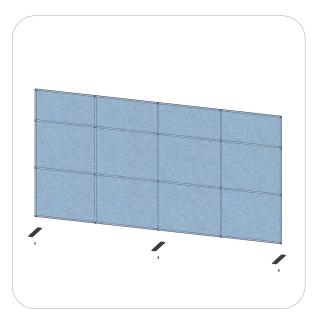

### Step 3.

Attach the stabilizing bases to the bottom ends of the of the frame.

Reference Connection Method(s) 4 for more details.