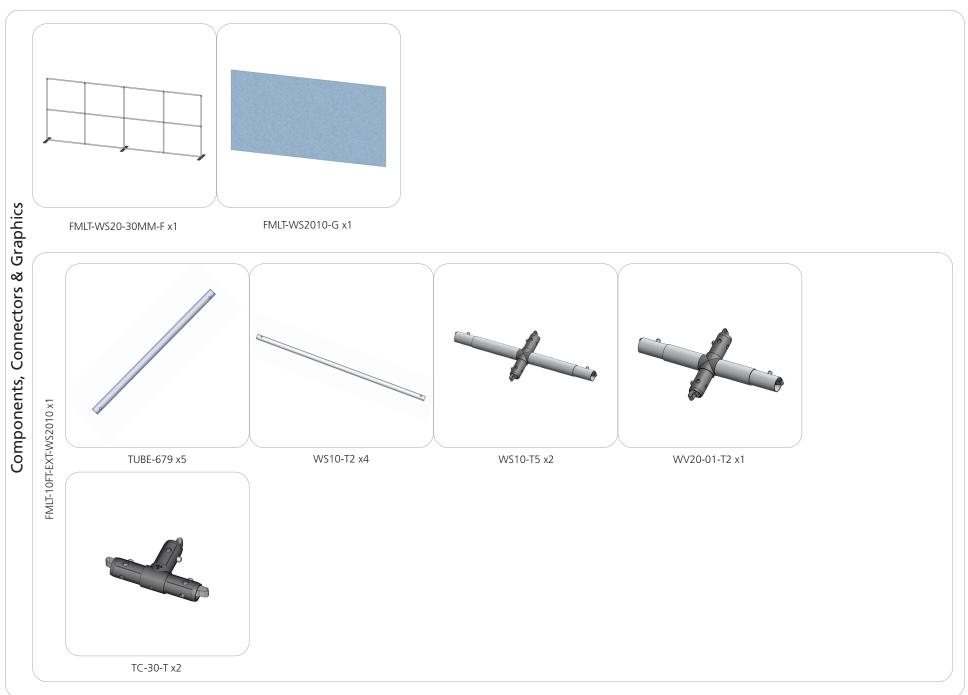

"-66" I x 18"h x 18"d
1016mm-1677mm(I) x 458mm(h) x 458mm(d)

Approximate total shipping weight: 87 lb / 40 kg

Graphic material:

Dye-sublimation zipper pillowcase fabric

When included in a larger order, a different packaging solution will be provided to accommodate all contents of the order. Individual packaging may no longer be provided.



This product may include the following materials for recycle: aluminum, select wood, fabric, cardboard, paper, steel, and plastics.

We are continually improving and modifying our product range and reserve the right to vary the specifications without prior notice. All dimensions and weights quoted are approximate and we accept no responsibility for variance. E&OE. See Graphic Templates for graphic bleed specifications.

## **Included In Your Kit**



# **Exploded View**



# **Exploded View for 8' Height Frame Option**



## **Connection Methods**

#### Connection Method 1: TC-30-T—



Take the plastic connector and make sure the snap buttons are in proper position for the frame tube holes. Simply press the snap button with your thumb and carefully slide the tube onto the connector. edges, they may be sharp.

#### Connection Method 2: TC-30-90T—



Take the plastic connector and make sure the snap buttons are in proper position for the frame tube holes. Simply press the snap button with your thumb and carefully slide the tube onto the connector. The snap button should pop through. Some twisting may be necessary to assure the snap button has. The snap button should pop through. Some twisting may be necessary to assure the snap button