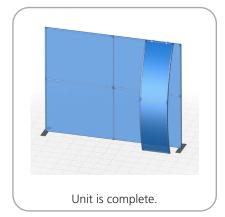

-|
| Part Label                                    | Qty | Part Code |
| FABRIC PILLOWCASE GRAPHIC                     | x1  | WL01-G    |
| PARALLEL TUBE CLAMP FOR 30MM TUBES            | x2  | TCP3030   |
| 535MM X 30MM TUBE WITH PART TC-30-T BOTH ENDS | x1  | WL01-T1   |
| 535MM X 30MM TUBE WITH (2) TC-30-90T          | x2  | WL01-T2   |
| R2000MM X 30MM TUBE (97MM ARC)                | х4  | WL01-T3   |



#### STEP 1: ASSEMBLE FRAME









**STEP 2: ATTACH FEET** 



Use provided allen key, secure feet to bottom of frame by screwing bolt.

Slide graphic over top end of frame.
Zip fabric closed on bottom.



STEP 4: ASSEMBLE LADDER FRAME









**STEP 5: ATTACH GRAPHICS** 



STEP 6: ATTACH TO BACKWALL WITH CLAMPS





Attach to backwall with (2) TCP3030 back to back tube clamps.