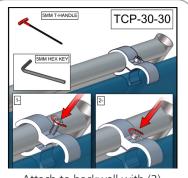

**STEP 5: ATTACH GRAPHICS** 

STEP 6: ATTACH TO BACKWALL WITH CLAMPS

Attach to backwall with (2) TCP3030 back to back tube clamps.