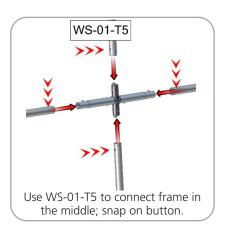

#### STEP 1: ASSEMBLE FRAME

**STEP 2: ATTACH FEET** 

Use provided allen key, secure feet to bottom of frame by screwing bolt.

Slide graphic over top end of frame.
Zip fabric closed on bottom.

STEP 4: ASSEMBLE LADDER FRAME