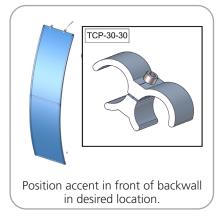

**STEP 5: ATTACH GRAPHICS** 

STEP 6: ATTACH TO BACKWALL WITH CLAMPS

Attach to backwall with (2) TCP3030 back to back tube clamps.