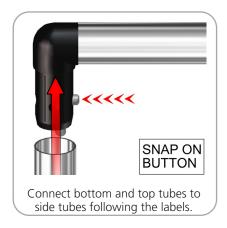

#### STEP 1: ASSEMBLE FRAME

**STEP 2: ATTACH FEET** 

Use provided allen key, secure feet to bottom of frame by screwing bolt.

Slide graphic over top end of frame.
Zip fabric closed on bottom.

STEP 4: ASSEMBLE LADDER FRAME