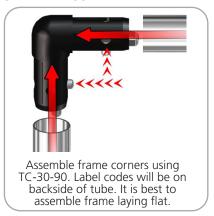

#### STEP 1: ASSEMBLE FRAME

**STEP 2: ATTACH FEET** 

Use provided allen key, secure feet to bottom of frame by screwing bolt.

Slide graphic over top end of frame.
Zip fabric closed on bottom.

STEP 4: ASSEMBLE LADDER FRAME