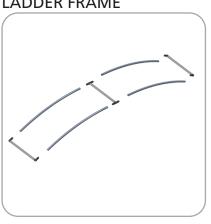

#### STEP 1: ASSEMBLE FRAME

**STEP 2: ATTACH FEET** 

Use provided allen key, secure feet to bottom of frame by screwing bolt.

Slide graphic over top end of frame.
Zip fabric closed on bottom.

STEP 4: ASSEMBLE LADDER FRAME

| Parts Included – Ladder                       |     |           |
|-----------------------------------------------|-----|-----------|
| Part Label                                    | Qty | Part Code |
| FABRIC PILLOWCASE GRAPHIC                     | x1  | WL01-G    |
| PARALLEL TUBE CLAMP FOR 30MM TUBES            | x2  | TCP3030   |
| 535MM X 30MM TUBE WITH PART TC-30-T BOTH ENDS | x1  | WL01-T1   |
| 535MM X 30MM TUBE WITH (2) TC-30-90T          | x2  | WL01-T2   |
| R2000MM X 30MM TUBE (97MM ARC)                | х4  | WL01-T3   |