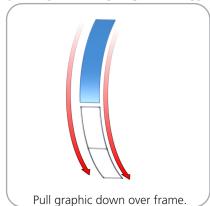

#### STEP 1: ASSEMBLE FRAME

**STEP 2: ATTACH FEET** 

Use provided allen key, secure feet to bottom of frame by screwing bolt.

Slide graphic over top end of frame.
Zip fabric closed on bottom.

STEP 4: ASSEMBLE LADDER FRAME

**STEP 5: ATTACH GRAPHICS** 

STEP 6: ATTACH TO BACKWALL WITH CLAMPS

Attach to backwall with (2) TCP3030 back to back tube clamps.