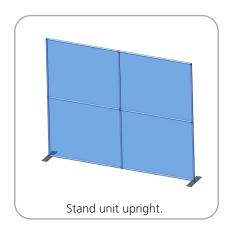

#### STEP 1: ASSEMBLE FRAME

**STEP 2: ATTACH FEET** 

Use provided allen key, secure feet to bottom of frame by screwing bolt.

Slide graphic over top end of frame.
Zip fabric closed on bottom.

STEP 4: ASSEMBLE LADDER FRAME