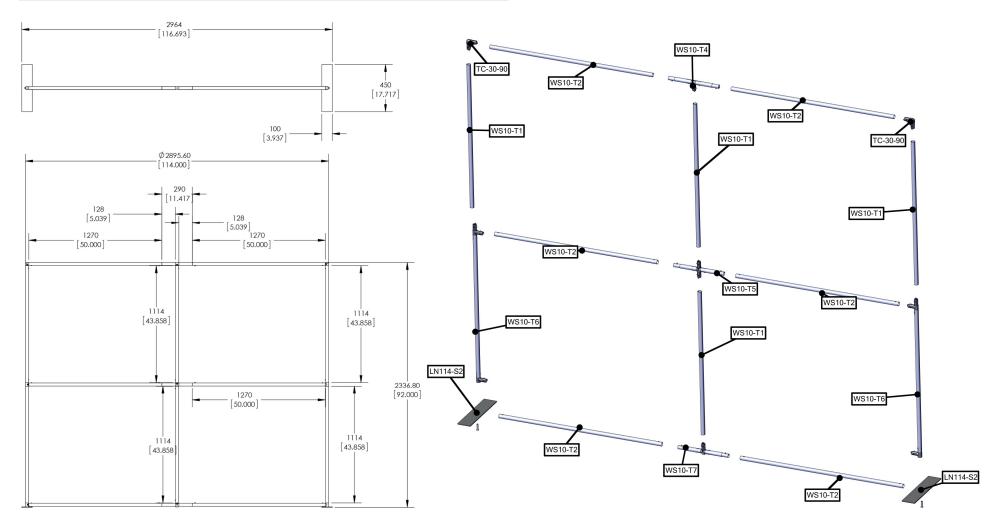

# additional information:

Graphic material:

Dye-sublimated zipper pillowcase fabric

Optional accessories:

Lumina 8-50 watt halogen lighting, literature pocket, graphic header, larger freight cases

| Parts Included – Backwall                     |     |           |
|-----------------------------------------------|-----|-----------|
| Part Label                                    | Qty | Part Code |
| 5MM STEEL BASE STYLE 2 FOR LINEAR             | x2  | LN114-S2  |
| 90 DEGREE ELBOW JOINT FOR 30MM TUBING         | x2  | TC-30-90  |
| 1114MM X 30MM TUBE                            | x4  | WS10-T1   |
| 1270MM X 30MM TUBE                            | х6  | WS10-T2   |
| (2) 128MM TUBES SWAGED WITH PART TC-30-T      | x1  | WS10-T4   |
| (2) 128MM TUBES SWAGED WITH PART TC-30-X      | x1  | WS10-T5   |
| 1114MM X 30MM TUBE WITH TC-30-T AND TC-30-90B | x2  | WS10-T6   |
| (2) 128MM TUBES SWAGED WITH PART TC-30-T      | x1  | WS10-T7   |