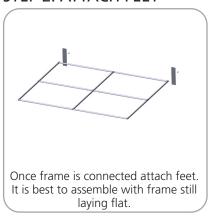

#### STEP 1: ASSEMBLE FRAME

**STEP 2: ATTACH FEET** 

Use provided allen key, secure feet to bottom of frame by screwing bolt.

Slide graphic over top end of frame.
Zip fabric closed on bottom.

STEP 4: ASSEMBLE LADDER FRAME