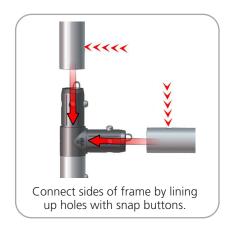

#### STEP 1: ASSEMBLE FRAME

**STEP 2: ATTACH FEET** 

Use provided allen key, secure feet to bottom of frame by screwing bolt.

Slide graphic over top end of frame.
Zip fabric closed on bottom.

STEP 4: ASSEMBLE LADDER FRAME