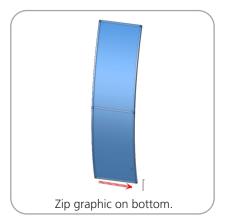

#### STEP 1: ASSEMBLE FRAME

**STEP 2: ATTACH FEET** 

Use provided allen key, secure feet to bottom of frame by screwing bolt.

Slide graphic over top end of frame.
Zip fabric closed on bottom.

STEP 4: ASSEMBLE LADDER FRAME