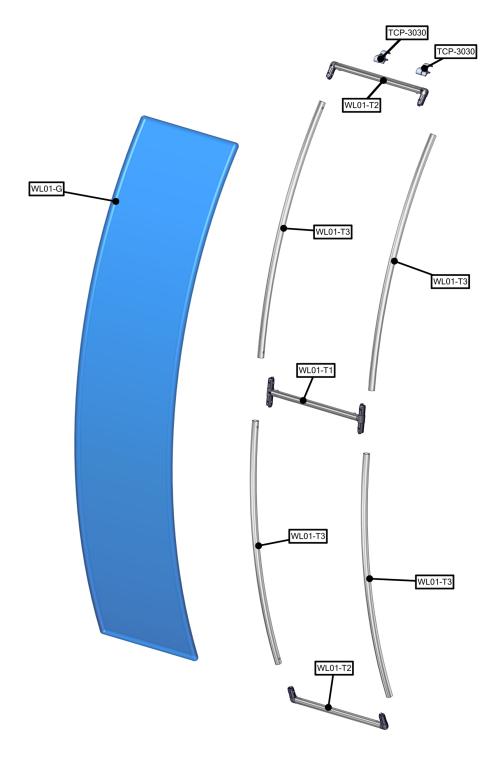

| Parts Included – Ladder                       |     |           |
|-----------------------------------------------|-----|-----------|
| Part Label                                    | Qty | Part Code |
| FABRIC PILLOWCASE GRAPHIC                     | x1  | WL01-G    |
| PARALLEL TUBE CLAMP FOR 30MM TUBES            | x2  | TCP3030   |
| 535MM X 30MM TUBE WITH PART TC-30-T BOTH ENDS | x1  | WL01-T1   |
| 535MM X 30MM TUBE WITH (2) TC-30-90T          | x2  | WL01-T2   |
| R2000MM X 30MM TUBE (97MM ARC)                | х4  | WL01-T3   |