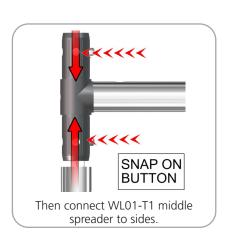

#### STEP 1: ASSEMBLE FRAME

**STEP 2: ATTACH FEET** 

Use provided allen key, secure feet to bottom of frame by screwing bolt.

Slide graphic over top end of frame.
Zip fabric closed on bottom.

STEP 4: ASSEMBLE LADDER FRAME