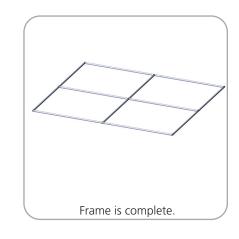

#### STEP 1: ASSEMBLE FRAME

**STEP 2: ATTACH FEET** 

Use provided allen key, secure feet to bottom of frame by screwing bolt.

Slide graphic over top end of frame.
Zip fabric closed on bottom.

STEP 4: ASSEMBLE LADDER FRAME