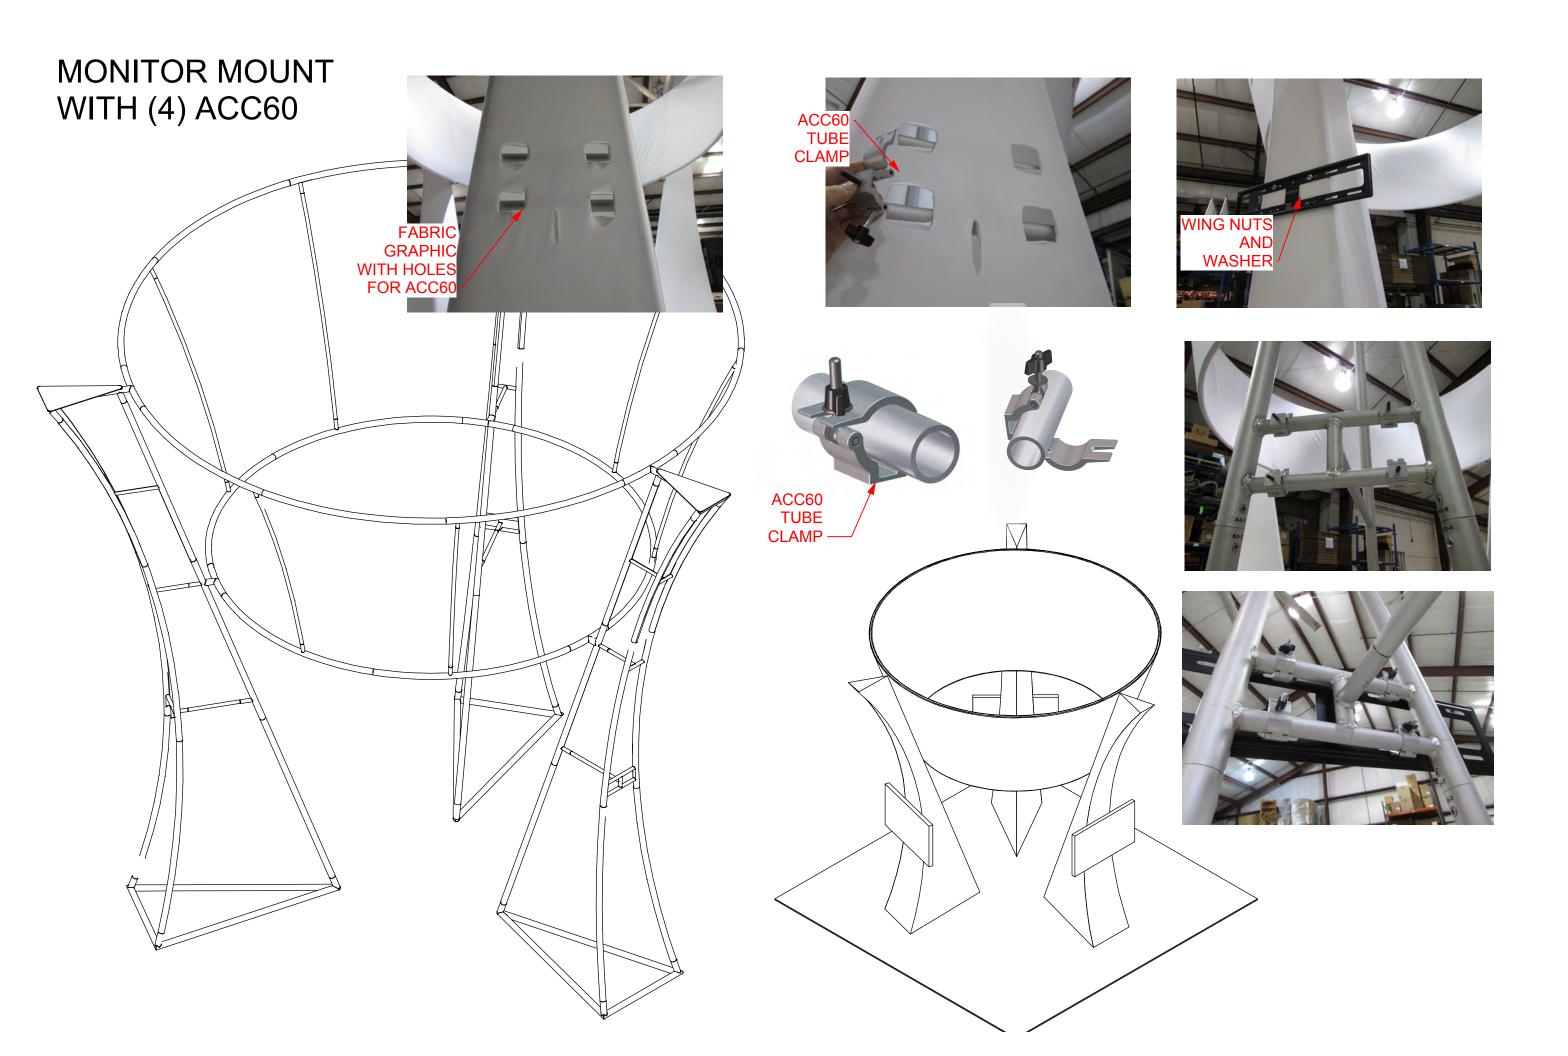

#### features and benefits:

- 20' x 20' island exhibit
- 50mm aluminum tubing w/ heavy-duty spigot connectors
- Easily incorporate monitors and AV into the support structures to add multimedia
- Laminate counter with UV printed slat walls provides a welcoming reception area and lockable storage
- Kit includes: fabric covered tower centerpiece, zippered white fabric columns, laminate counter, three monitor mounts and 1 woodcrate
- Lifetime limited hardware warranty against manufacturer defects

#### additional information:

| Graphic material:                                                  | 3 large monitor mounts, can hold monitor |
|--------------------------------------------------------------------|------------------------------------------|
| Dye-sublimated zipper pillowcase fabric                            | 26-40" / max weight is 75 lbs each       |
| Internal LED lights are not included, can be purchased a la carte. | *Monitors and flooring not included      |