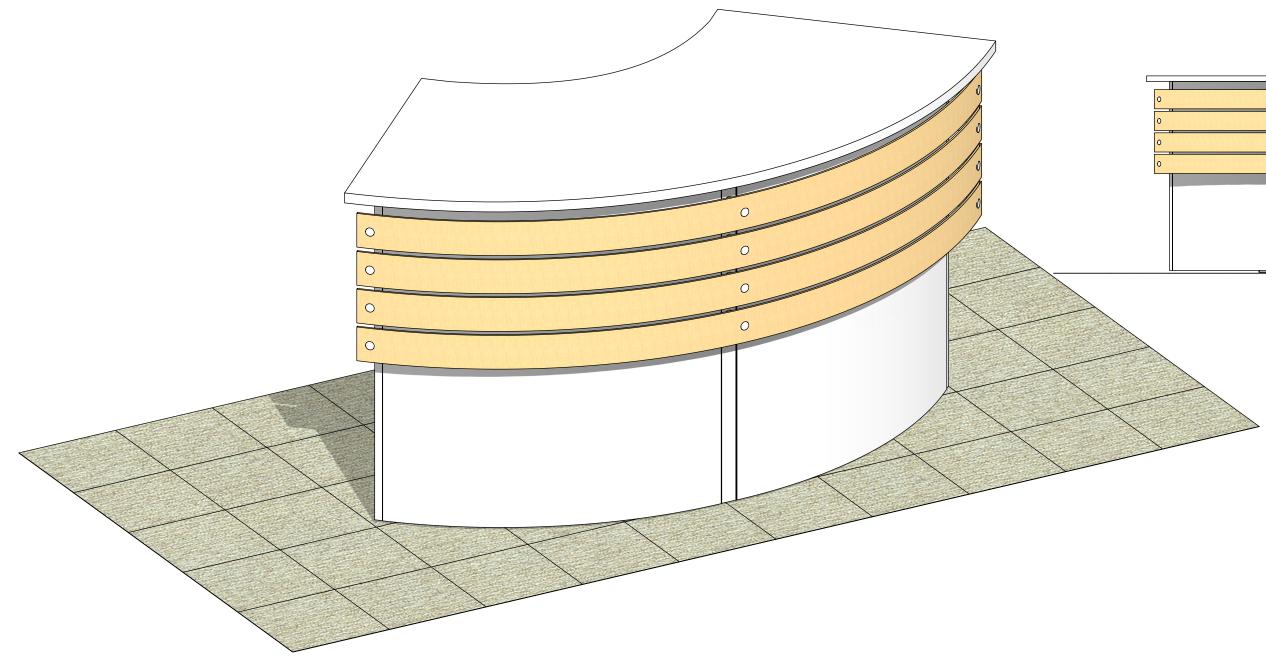

#### features and benefits:

- 20' x 20' island exhibit
- 50mm aluminum tubing w/ heavy-duty spigot connectors
- Easily incorporate monitors and AV into the support structures to add multimedia
- Laminate counter with UV printed slat walls provides a welcoming reception area and lockable storage
- Kit includes: fabric covered tower centerpiece, zippered white fabric columns, laminate counter, three monitor mounts and 1 woodcrate
- Lifetime limited hardware warranty against manufacturer defects

#### dimensions:

| Hardware                                                                                                          | Graphic                                                                                                                                                                    |  |
|-------------------------------------------------------------------------------------------------------------------|----------------------------------------------------------------------------------------------------------------------------------------------------------------------------|--|
| Assembled unit:<br>Cone Tower - 81"h x 202"dia.<br>Support beams - 18'h<br>Counter - 79.897"w x 40.5"h x 31.125"d | Total visual area:<br>209.453" w x 101.355" h<br>(3) prints create one structure<br>Tapered size: 88.703" h<br>Please be sure to include 5" bleed around<br>the perimeter. |  |
| Shipping                                                                                                          |                                                                                                                                                                            |  |
| Shipping dimensions - ships in 1 woodcrate:<br>101"l x 49"h x 53"d<br>2565mm(l) x 1245mm(h) x 1346mm(d)           | Refer to related graphic template for more<br>information.<br>Visit:<br>www.tradeshowplus.com                                                                              |  |
| Approximate shipping weight: (kit and case)<br>980 lbs / 444 kgs                                                  |                                                                                                                                                                            |  |

### CFAB-K-05 COUNTER

| 0 | 0 |
|---|---|
| 0 | 0 |
| 0 | 0 |
| 0 | 0 |
|   |   |