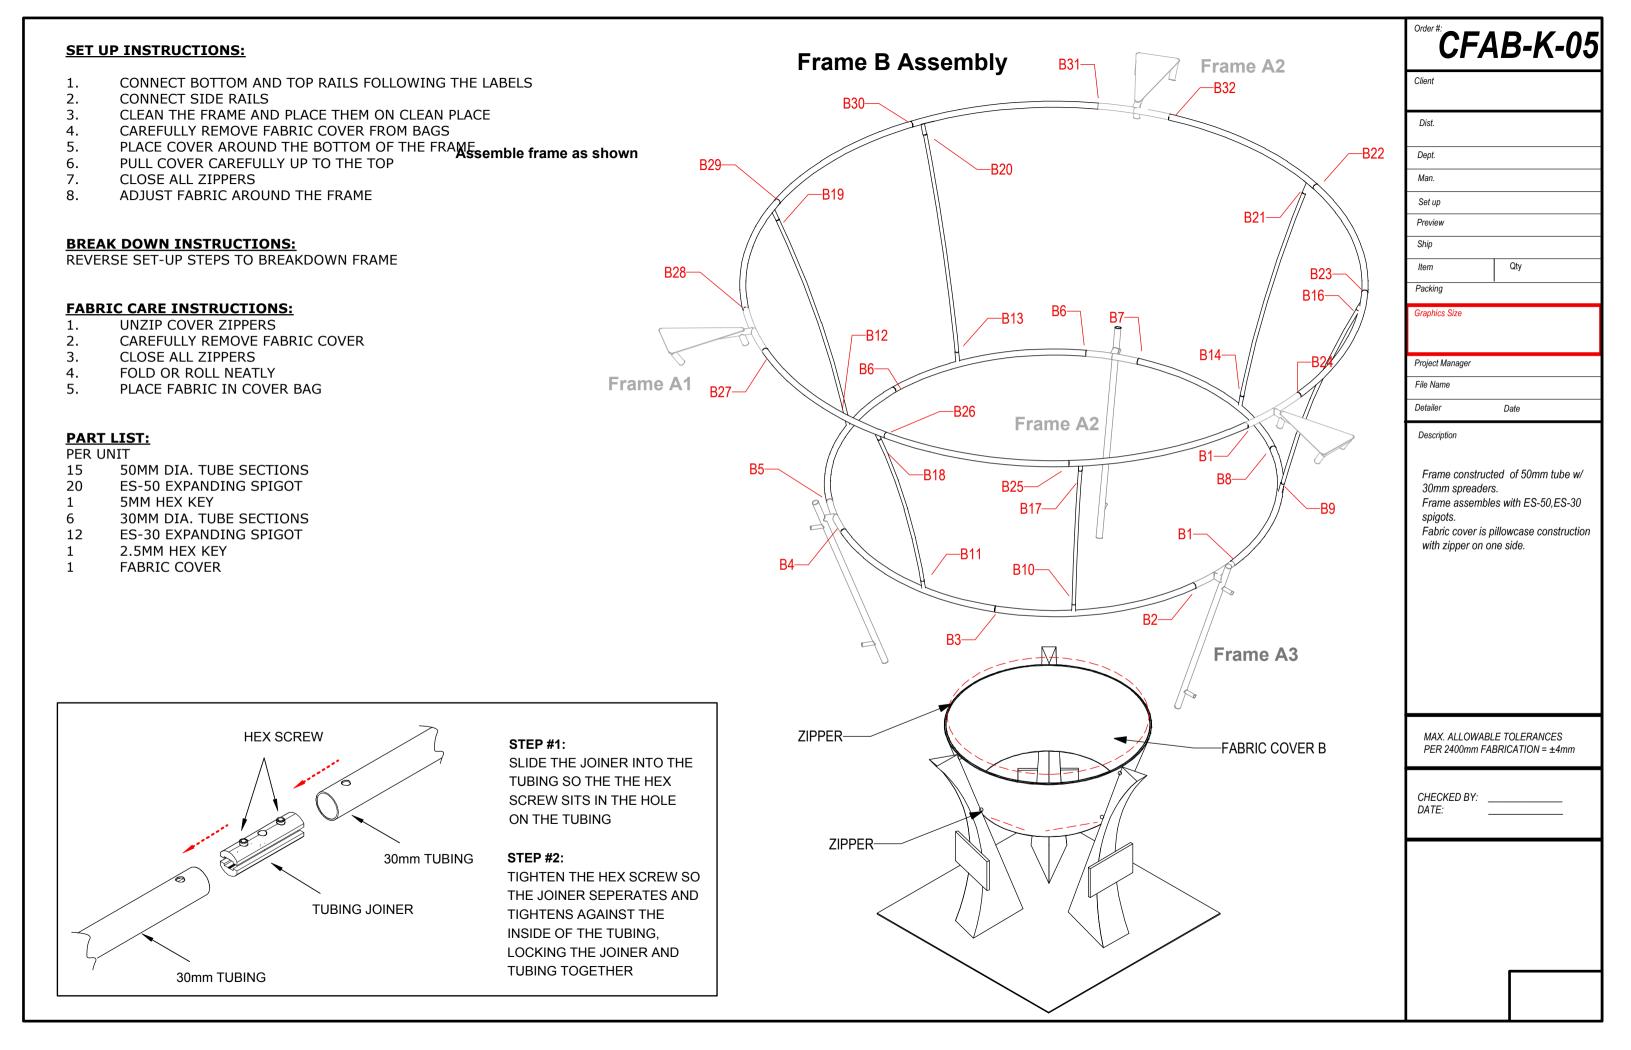

|                    | Order #:<br>CFAB-K-05                                                                                                                                                       |
|--------------------|-----------------------------------------------------------------------------------------------------------------------------------------------------------------------------|
|                    | Client                                                                                                                                                                      |
|                    | Dist.                                                                                                                                                                       |
| NNECTIONS          | Dept.                                                                                                                                                                       |
|                    | Man.                                                                                                                                                                        |
| ATES               | Set up                                                                                                                                                                      |
|                    | Preview                                                                                                                                                                     |
|                    | Ship                                                                                                                                                                        |
|                    | Item Qty                                                                                                                                                                    |
|                    | Packing                                                                                                                                                                     |
|                    | Graphics Size                                                                                                                                                               |
|                    | Project Manager                                                                                                                                                             |
|                    | File Name                                                                                                                                                                   |
|                    | Detailer Date                                                                                                                                                               |
|                    | Description                                                                                                                                                                 |
| PILLOWCASE GRAPHIC | Frame constructed of 50mm tube w/<br>30mm spreaders.<br>Frame assembles with ES-50,ES-30<br>spigots.<br>Fabric cover is pillowcase construction<br>with zipper on one side. |
| TING TUBES         |                                                                                                                                                                             |
|                    | MAX. ALLOWABLE TOLERANCES<br>PER 2400mm FABRICATION = ±4mm                                                                                                                  |
|                    | CHECKED BY:<br>DATE:                                                                                                                                                        |
|                    |                                                                                                                                                                             |
|                    |                                                                                                                                                                             |
|                    |                                                                                                                                                                             |

| <sup>Order #:</sup> CFAB-K-05                                                                                                                                               |
|-----------------------------------------------------------------------------------------------------------------------------------------------------------------------------|
| Client                                                                                                                                                                      |
| Dist.                                                                                                                                                                       |
| Dept.                                                                                                                                                                       |
| Man.                                                                                                                                                                        |
| Set up                                                                                                                                                                      |
| Preview                                                                                                                                                                     |
| Ship<br>Item Qty                                                                                                                                                            |
| Packing                                                                                                                                                                     |
| Graphics Size                                                                                                                                                               |
|                                                                                                                                                                             |
| Project Manager                                                                                                                                                             |
| File Name                                                                                                                                                                   |
| Detailer Date                                                                                                                                                               |
| Description                                                                                                                                                                 |
| Frame constructed of 50mm tube w/<br>30mm spreaders.<br>Frame assembles with ES-50,ES-30<br>spigots.<br>Fabric cover is pillowcase construction<br>with zipper on one side. |
| MAX. ALLOWABLE TOLERANCES<br>PER 2400mm FABRICATION = ±4mm                                                                                                                  |
| CHECKED BY:<br>DATE:                                                                                                                                                        |
|                                                                                                                                                                             |