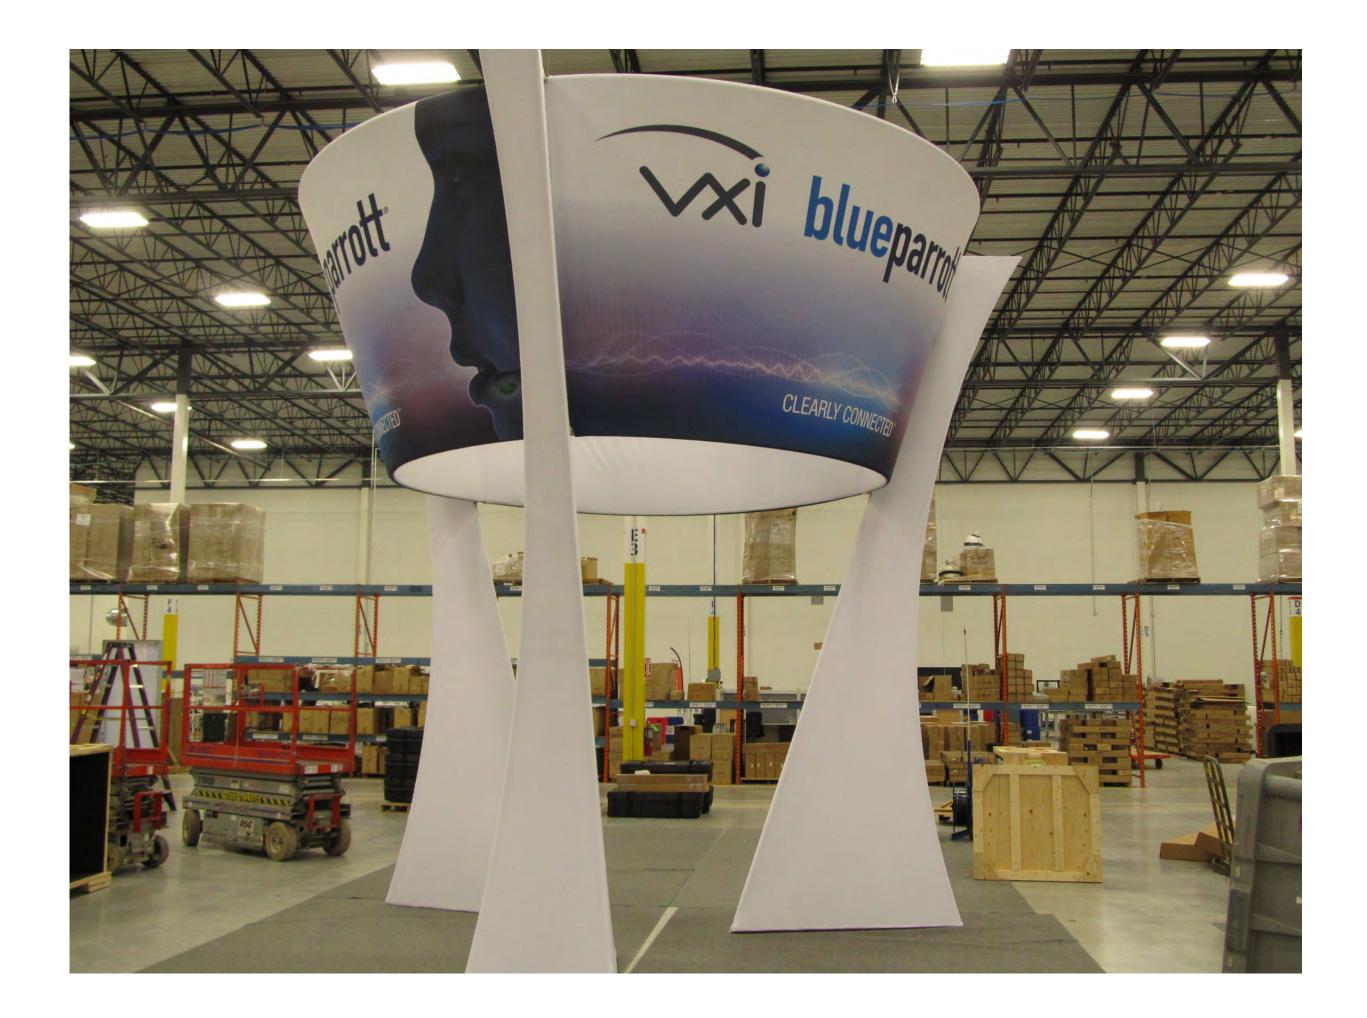

## Formulate Fusion 20x20 Island Kit 05

Formulate Fusion provides an unparalleled dynamic that elevates and accentuates a message and brand, but also maximizes the return on trade show investment. A fusion of FORM, FABRIC and FUNCTION, these kits combine organic and architectural shapes with state-of-the-art zipper pillowcase dye-sublimated fabric graphics to create unique, dynamic and functional island space.

#### features and benefits:

- 20' x 20' island exhibit
- 50mm aluminum tubing w/ heavy-duty spigot connectors
- Easily incorporate monitors and AV into the support structures to add multimedia
- Laminate counter with UV printed slat walls provides a welcoming reception area and lockable storage
- Kit includes: fabric covered tower centerpiece, zippered white fabric columns, laminate counter, three monitor mounts and 1 woodcrate
- Lifetime limited hardware warranty against manufacturer defects

#### dimensions:

| Hardware                                                                                                          | Graphic                                                                                                                                                                    |  |
|-------------------------------------------------------------------------------------------------------------------|----------------------------------------------------------------------------------------------------------------------------------------------------------------------------|--|
| Assembled unit:<br>Cone Tower - 81"h x 202"dia.<br>Support beams - 18'h<br>Counter - 79.897"w x 40.5"h x 31.125"d | Total visual area:<br>209.453" w x 101.355" h<br>(3) prints create one structure<br>Tapered size: 88.703" h<br>Please be sure to include 5" bleed around<br>the perimeter. |  |
| Shipping                                                                                                          |                                                                                                                                                                            |  |
| Shipping dimensions - ships in 1 woodcrate:<br>101"l x 49"h x 53"d<br>2565mm(l) x 1245mm(h) x 1346mm(d)           | Refer to related graphic template for more<br>information.<br>Visit:<br>www.tradeshowplus.com                                                                              |  |
| Approximate shipping weight: (kit and case)<br>980 lbs / 444 kgs                                                  |                                                                                                                                                                            |  |