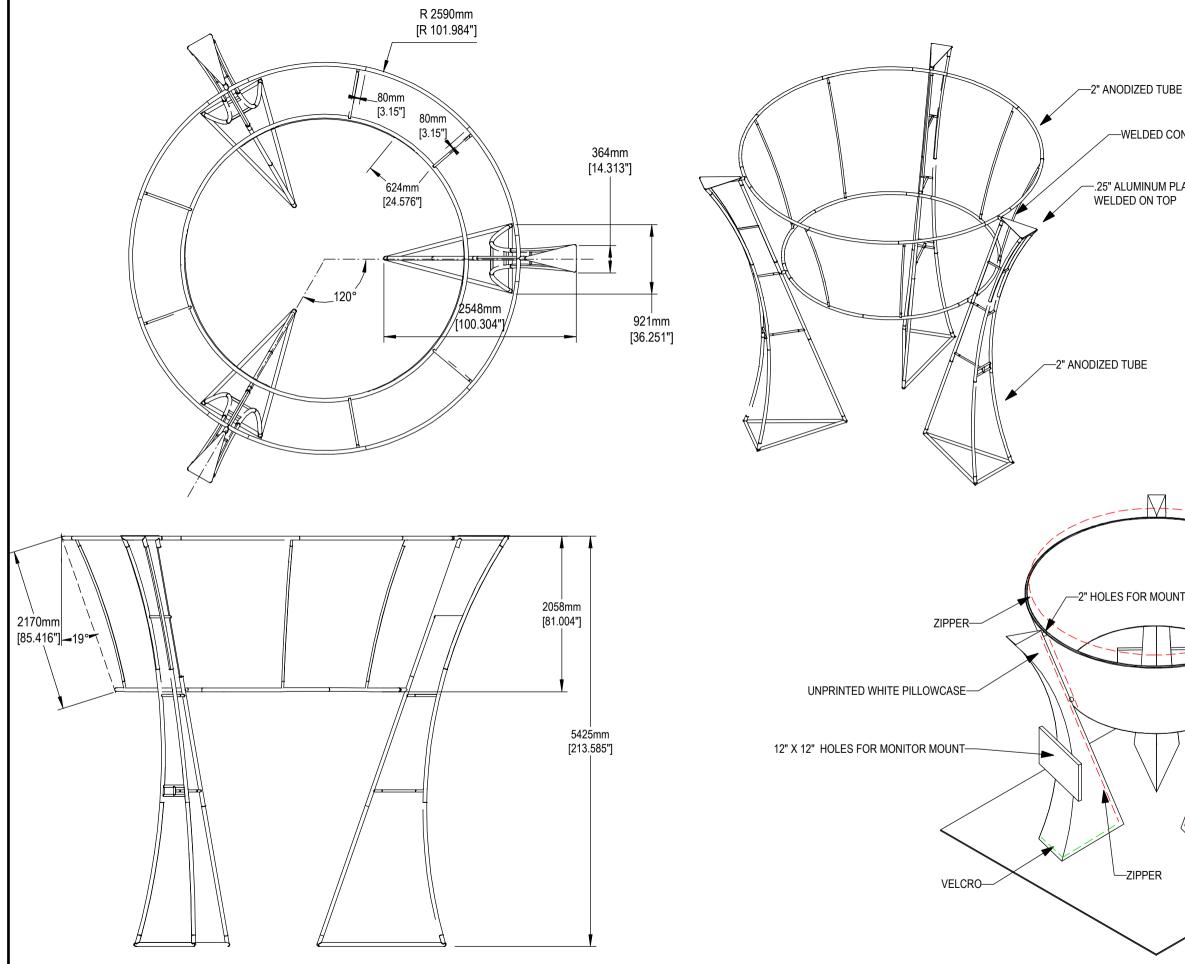

#### dimensions:

| Hardware                                                                                                          | Graphic                                                                                                                                                                    |  |
|-------------------------------------------------------------------------------------------------------------------|----------------------------------------------------------------------------------------------------------------------------------------------------------------------------|--|
| Assembled unit:<br>Cone Tower - 81"h x 202"dia.<br>Support beams - 18'h<br>Counter - 79.897"w x 40.5"h x 31.125"d | Total visual area:<br>209.453" w x 101.355" h<br>(3) prints create one structure<br>Tapered size: 88.703" h<br>Please be sure to include 5" bleed around<br>the perimeter. |  |
| Shipping                                                                                                          |                                                                                                                                                                            |  |
| Shipping dimensions - ships in 1 woodcrate:<br>101"l x 49"h x 53"d<br>2565mm(l) x 1245mm(h) x 1346mm(d)           | Refer to related graphic template for more<br>information.<br>Visit:<br>www.tradeshowplus.com                                                                              |  |
| Approximate shipping weight: (kit and case)<br>980 lbs / 444 kgs                                                  |                                                                                                                                                                            |  |