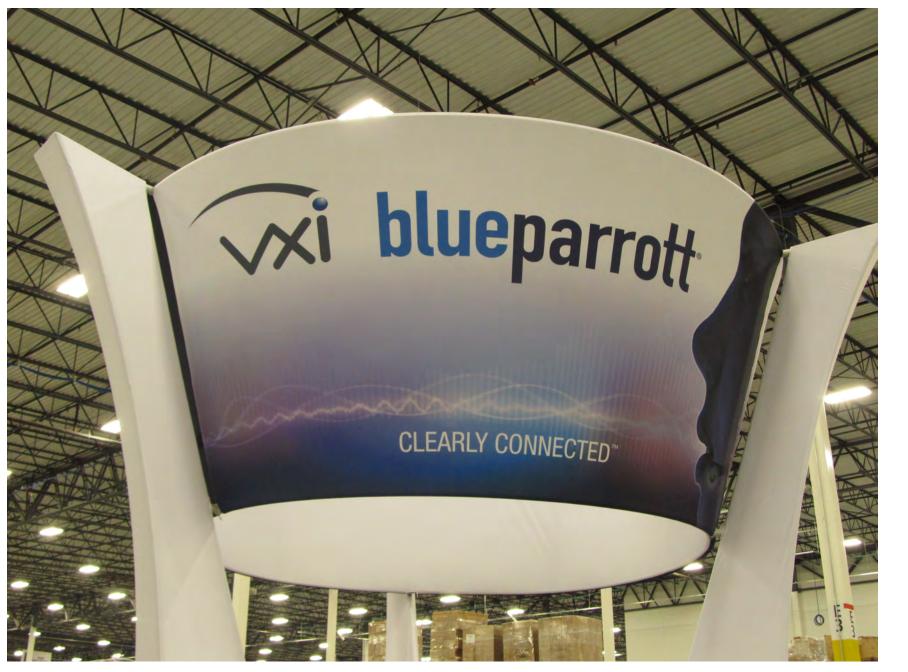

#### dimensions:

| Hardware                                                                                                          | Graphic                                                                                                                                                                    |  |
|-------------------------------------------------------------------------------------------------------------------|----------------------------------------------------------------------------------------------------------------------------------------------------------------------------|--|
| Assembled unit:<br>Cone Tower - 81"h x 202"dia.<br>Support beams - 18'h<br>Counter - 79.897"w x 40.5"h x 31.125"d | Total visual area:<br>209.453" w x 101.355" h<br>(3) prints create one structure<br>Tapered size: 88.703" h<br>Please be sure to include 5" bleed around<br>the perimeter. |  |
| Shipping                                                                                                          |                                                                                                                                                                            |  |
| Shipping dimensions - ships in 1 woodcrate:<br>101"l x 49"h x 53"d<br>2565mm(l) x 1245mm(h) x 1346mm(d)           | Refer to related graphic template for more<br>information.<br>Visit:<br>www.tradeshowplus.com                                                                              |  |
| Approximate shipping weight: (kit and case)<br>980 lbs / 444 kgs                                                  |                                                                                                                                                                            |  |

#### additional information:

| Graphic material:                                                  | 3 large monitor mounts, can hold monitor |
|--------------------------------------------------------------------|------------------------------------------|
| Dye-sublimated zipper pillowcase fabric                            | 26-40" / max weight is 75 lbs each       |
| Internal LED lights are not included, can be purchased a la carte. | *Monitors and flooring not included      |