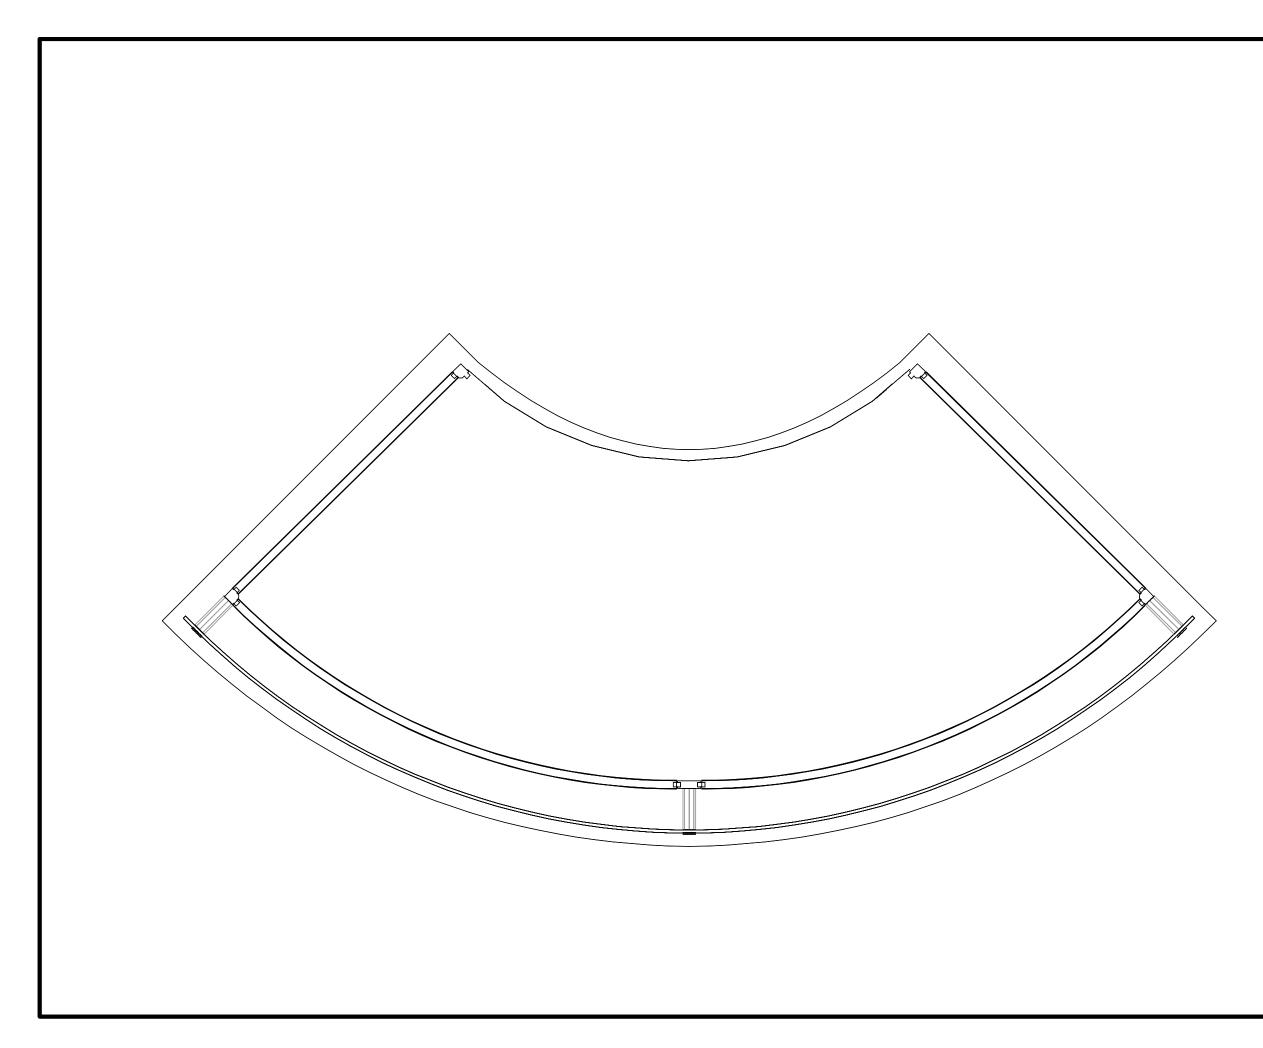

#### dimensions:

| Hardware                                                                                                          | Graphic                                                                                                                                                                    |  |
|-------------------------------------------------------------------------------------------------------------------|----------------------------------------------------------------------------------------------------------------------------------------------------------------------------|--|
| Assembled unit:<br>Cone Tower - 81"h x 202"dia.<br>Support beams - 18'h<br>Counter - 79.897"w x 40.5"h x 31.125"d | Total visual area:<br>209.453" w x 101.355" h<br>(3) prints create one structure<br>Tapered size: 88.703" h<br>Please be sure to include 5" bleed around<br>the perimeter. |  |
| Shipping                                                                                                          |                                                                                                                                                                            |  |
| Shipping dimensions - ships in 1 woodcrate:<br>101"l x 49"h x 53"d<br>2565mm(l) x 1245mm(h) x 1346mm(d)           | Refer to related graphic template for more<br>information.<br>Visit:<br>www.tradeshowplus.com                                                                              |  |
| Approximate shipping weight: (kit and case)<br>980 lbs / 444 kgs                                                  |                                                                                                                                                                            |  |

### CFAB-K-05 COUNTER

| 0 | 0 |
|---|---|
| 0 | 0 |
| 0 | 0 |
| 0 | 0 |
|   |   |