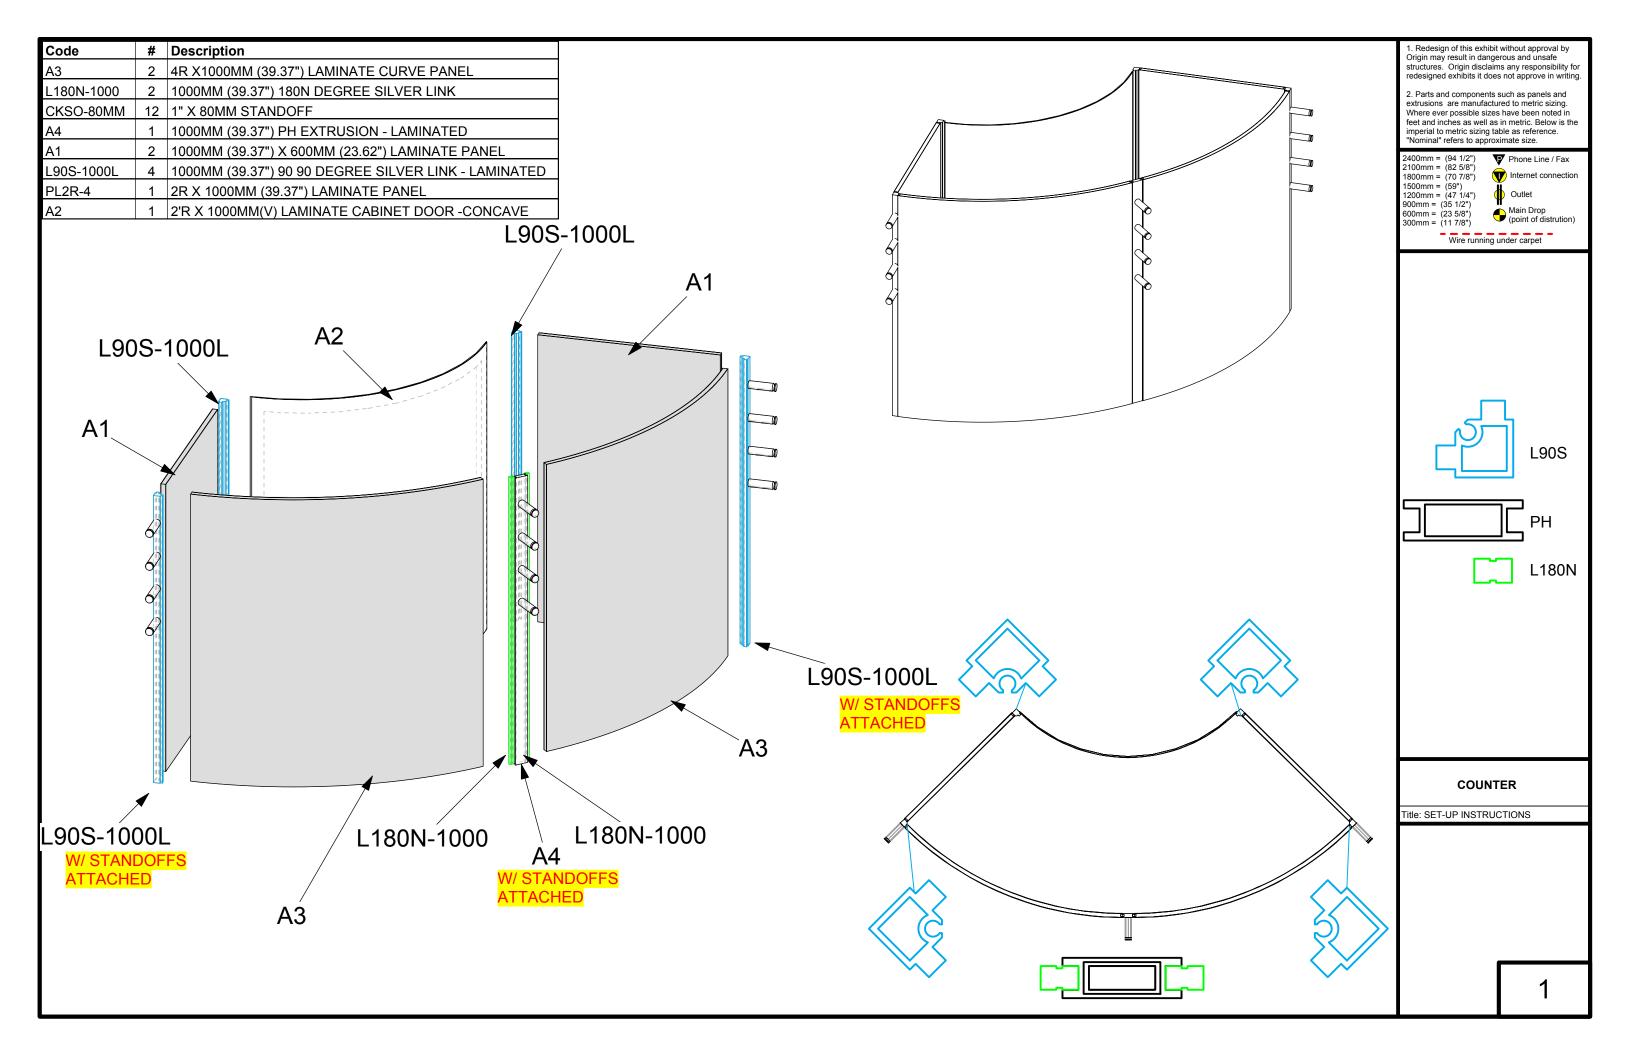

#### features and benefits:

- 20' x 20' island exhibit
- 50mm aluminum tubing w/ heavy-duty spigot connectors
- Easily incorporate monitors and AV into the support structures to add multimedia
- Laminate counter with UV printed slat walls provides a welcoming reception area and lockable storage
- Kit includes: fabric covered tower centerpiece, zippered white fabric columns, laminate counter, three monitor mounts and 1 woodcrate
- Lifetime limited hardware warranty against manufacturer defects

#### dimensions:

| Hardware                                                                                                          | Graphic                                                                                                                                                                    |  |
|-------------------------------------------------------------------------------------------------------------------|----------------------------------------------------------------------------------------------------------------------------------------------------------------------------|--|
| Assembled unit:<br>Cone Tower - 81"h x 202"dia.<br>Support beams - 18'h<br>Counter - 79.897"w x 40.5"h x 31.125"d | Total visual area:<br>209.453" w x 101.355" h<br>(3) prints create one structure<br>Tapered size: 88.703" h<br>Please be sure to include 5" bleed around<br>the perimeter. |  |
| Shipping                                                                                                          |                                                                                                                                                                            |  |
| Shipping dimensions - ships in 1 woodcrate:<br>101"l x 49"h x 53"d<br>2565mm(l) x 1245mm(h) x 1346mm(d)           | Refer to related graphic template for more<br>information.<br>Visit:<br>www.tradeshowplus.com                                                                              |  |
| Approximate shipping weight: (kit and case)<br>980 lbs / 444 kgs                                                  |                                                                                                                                                                            |  |

### CFAB-K-05 COUNTER

| 0 | 0 |
|---|---|
| 0 | 0 |
| 0 | 0 |
| 0 | 0 |
|   |   |