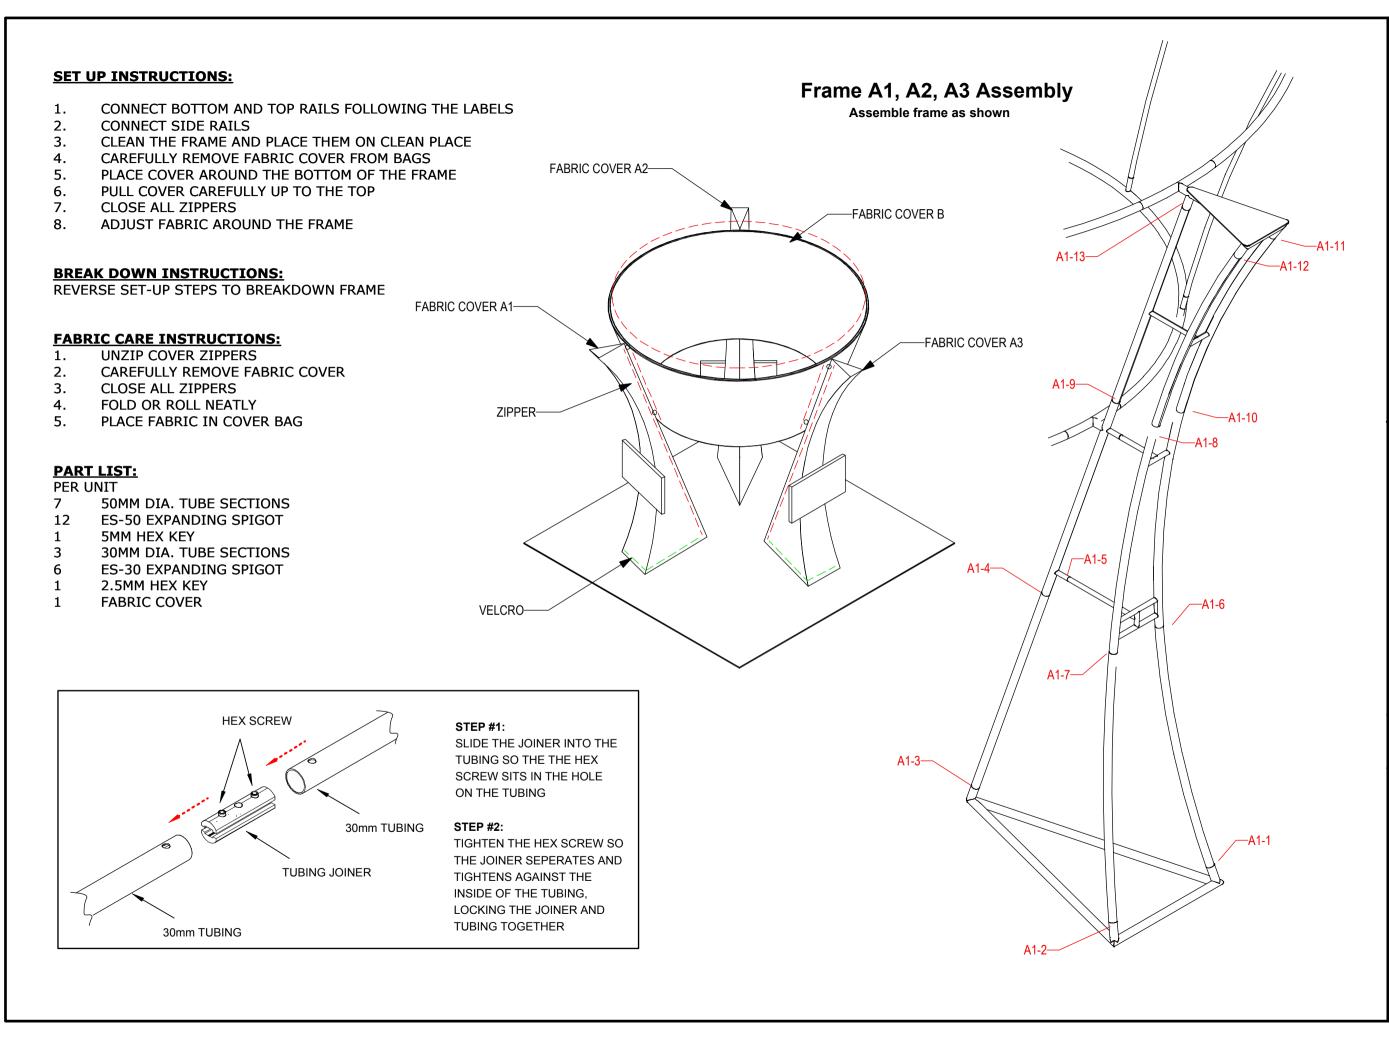

|                    | Order #:<br>CFAB-K-05                                                                                                                                                       |
|--------------------|-----------------------------------------------------------------------------------------------------------------------------------------------------------------------------|
|                    | Client                                                                                                                                                                      |
|                    | Dist.                                                                                                                                                                       |
| NNECTIONS          | Dept.                                                                                                                                                                       |
|                    | Man.                                                                                                                                                                        |
| ATES               | Set up                                                                                                                                                                      |
|                    | Preview                                                                                                                                                                     |
|                    | Ship                                                                                                                                                                        |
|                    | Item Qty                                                                                                                                                                    |
|                    | Packing                                                                                                                                                                     |
|                    | Graphics Size                                                                                                                                                               |
|                    | Project Manager                                                                                                                                                             |
|                    | File Name                                                                                                                                                                   |
|                    | Detailer Date                                                                                                                                                               |
|                    | Description                                                                                                                                                                 |
| PILLOWCASE GRAPHIC | Frame constructed of 50mm tube w/<br>30mm spreaders.<br>Frame assembles with ES-50,ES-30<br>spigots.<br>Fabric cover is pillowcase construction<br>with zipper on one side. |
| TING TUBES         |                                                                                                                                                                             |
|                    | MAX. ALLOWABLE TOLERANCES<br>PER 2400mm FABRICATION = ±4mm                                                                                                                  |
|                    | CHECKED BY:<br>DATE:                                                                                                                                                        |
|                    |                                                                                                                                                                             |
|                    |                                                                                                                                                                             |
|                    |                                                                                                                                                                             |

| <sup>Order #:</sup> CFAB-K-05                                                                                                                                               |
|-----------------------------------------------------------------------------------------------------------------------------------------------------------------------------|
| Client                                                                                                                                                                      |
| Dist.                                                                                                                                                                       |
| Dept.                                                                                                                                                                       |
| Man.                                                                                                                                                                        |
| Set up                                                                                                                                                                      |
| Preview                                                                                                                                                                     |
| Ship<br>Item Qty                                                                                                                                                            |
| Packing                                                                                                                                                                     |
| Graphics Size                                                                                                                                                               |
|                                                                                                                                                                             |
| Project Manager                                                                                                                                                             |
| File Name                                                                                                                                                                   |
| Detailer Date                                                                                                                                                               |
| Description                                                                                                                                                                 |
| Frame constructed of 50mm tube w/<br>30mm spreaders.<br>Frame assembles with ES-50,ES-30<br>spigots.<br>Fabric cover is pillowcase construction<br>with zipper on one side. |
| MAX. ALLOWABLE TOLERANCES<br>PER 2400mm FABRICATION = ±4mm                                                                                                                  |
| CHECKED BY:<br>DATE:                                                                                                                                                        |
|                                                                                                                                                                             |