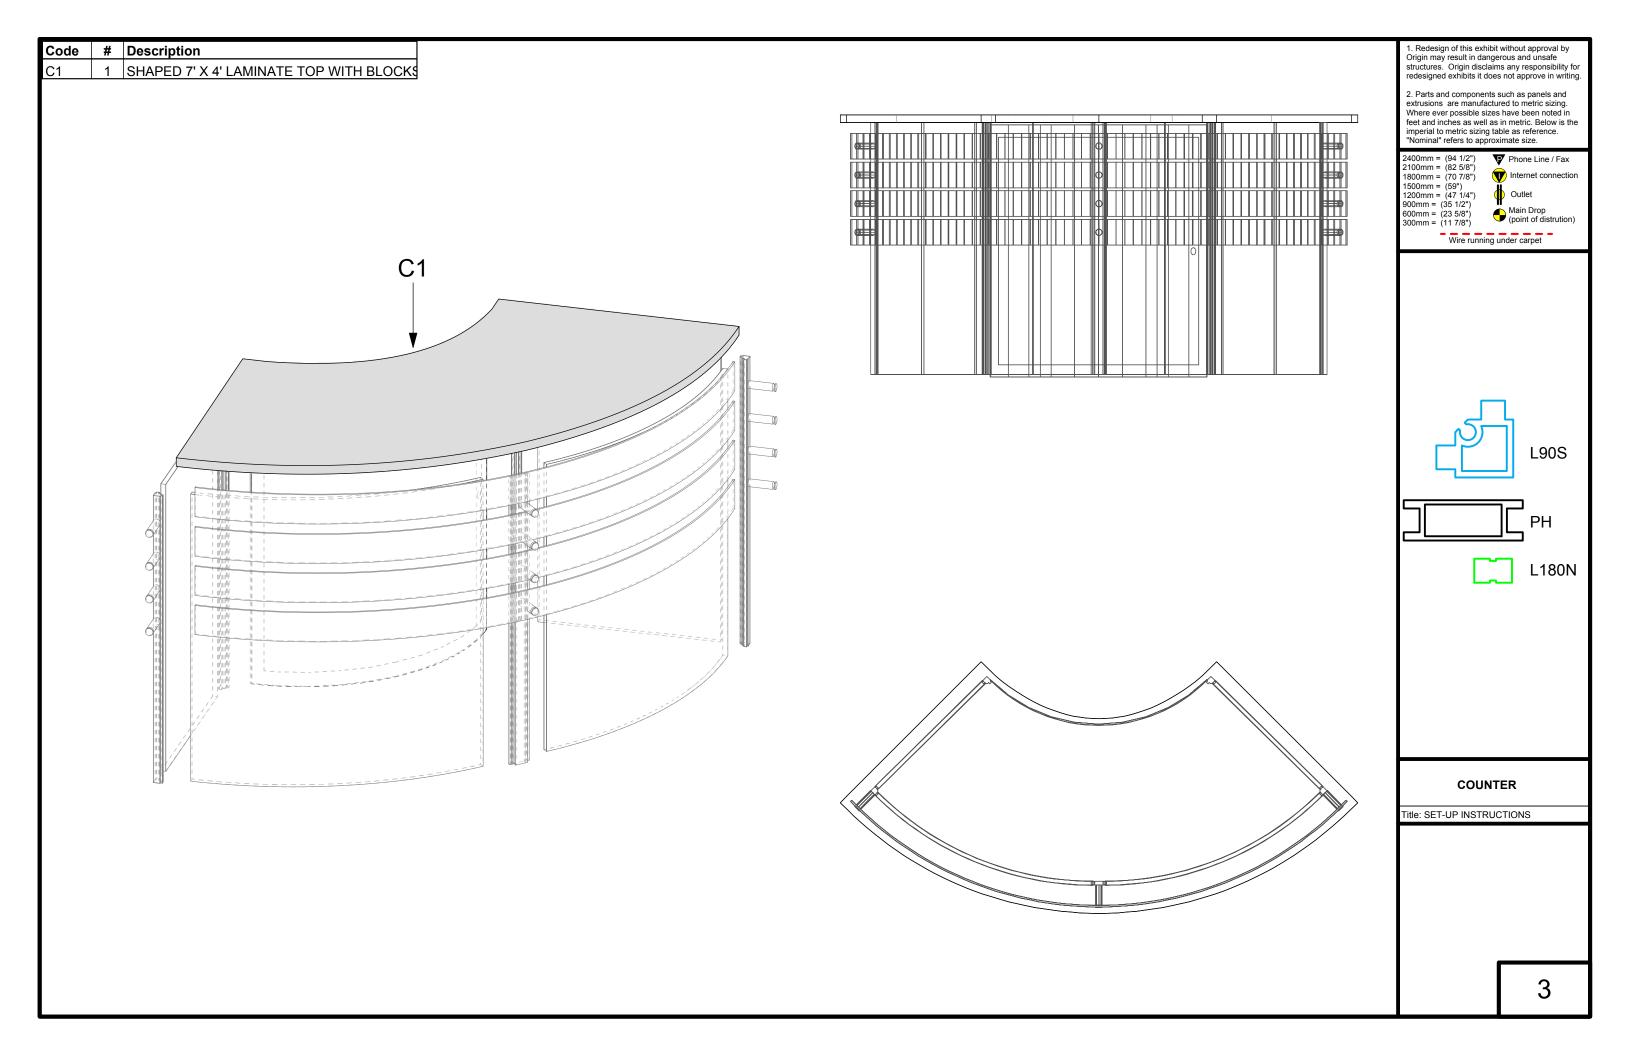

#### features and benefits:

- 20' x 20' island exhibit
- 50mm aluminum tubing w/ heavy-duty spigot connectors
- Easily incorporate monitors and AV into the support structures to add multimedia
- Laminate counter with UV printed slat walls provides a welcoming reception area and lockable storage
- Kit includes: fabric covered tower centerpiece, zippered white fabric columns, laminate counter, three monitor mounts and 1 woodcrate
- Lifetime limited hardware warranty against manufacturer defects

#### dimensions:

| Hardware                                                                                                          | Graphic                                                                                                                                                                    |  |
|-------------------------------------------------------------------------------------------------------------------|----------------------------------------------------------------------------------------------------------------------------------------------------------------------------|--|
| Assembled unit:<br>Cone Tower - 81"h x 202"dia.<br>Support beams - 18'h<br>Counter - 79.897"w x 40.5"h x 31.125"d | Total visual area:<br>209.453" w x 101.355" h<br>(3) prints create one structure<br>Tapered size: 88.703" h<br>Please be sure to include 5" bleed around<br>the perimeter. |  |
| Shipping                                                                                                          |                                                                                                                                                                            |  |
| Shipping dimensions - ships in 1 woodcrate:<br>101"l x 49"h x 53"d<br>2565mm(l) x 1245mm(h) x 1346mm(d)           | Refer to related graphic template for more<br>information.<br>Visit:<br>www.tradeshowplus.com                                                                              |  |
| Approximate shipping weight: (kit and case)<br>980 lbs / 444 kgs                                                  |                                                                                                                                                                            |  |

### CFAB-K-05 COUNTER

| 0 | 0 |
|---|---|
| 0 | 0 |
| 0 | 0 |
| 0 | 0 |
|   |   |