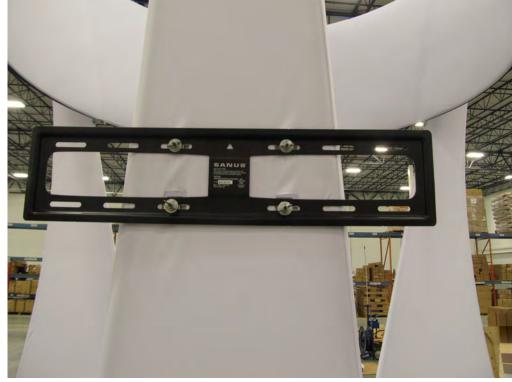

#### additional information:

| Graphic material:                                                  | 3 large monitor mounts, can hold monitor |
|--------------------------------------------------------------------|------------------------------------------|
| Dye-sublimated zipper pillowcase fabric                            | 26-40" / max weight is 75 lbs each       |
| Internal LED lights are not included, can be purchased a la carte. | *Monitors and flooring not included      |