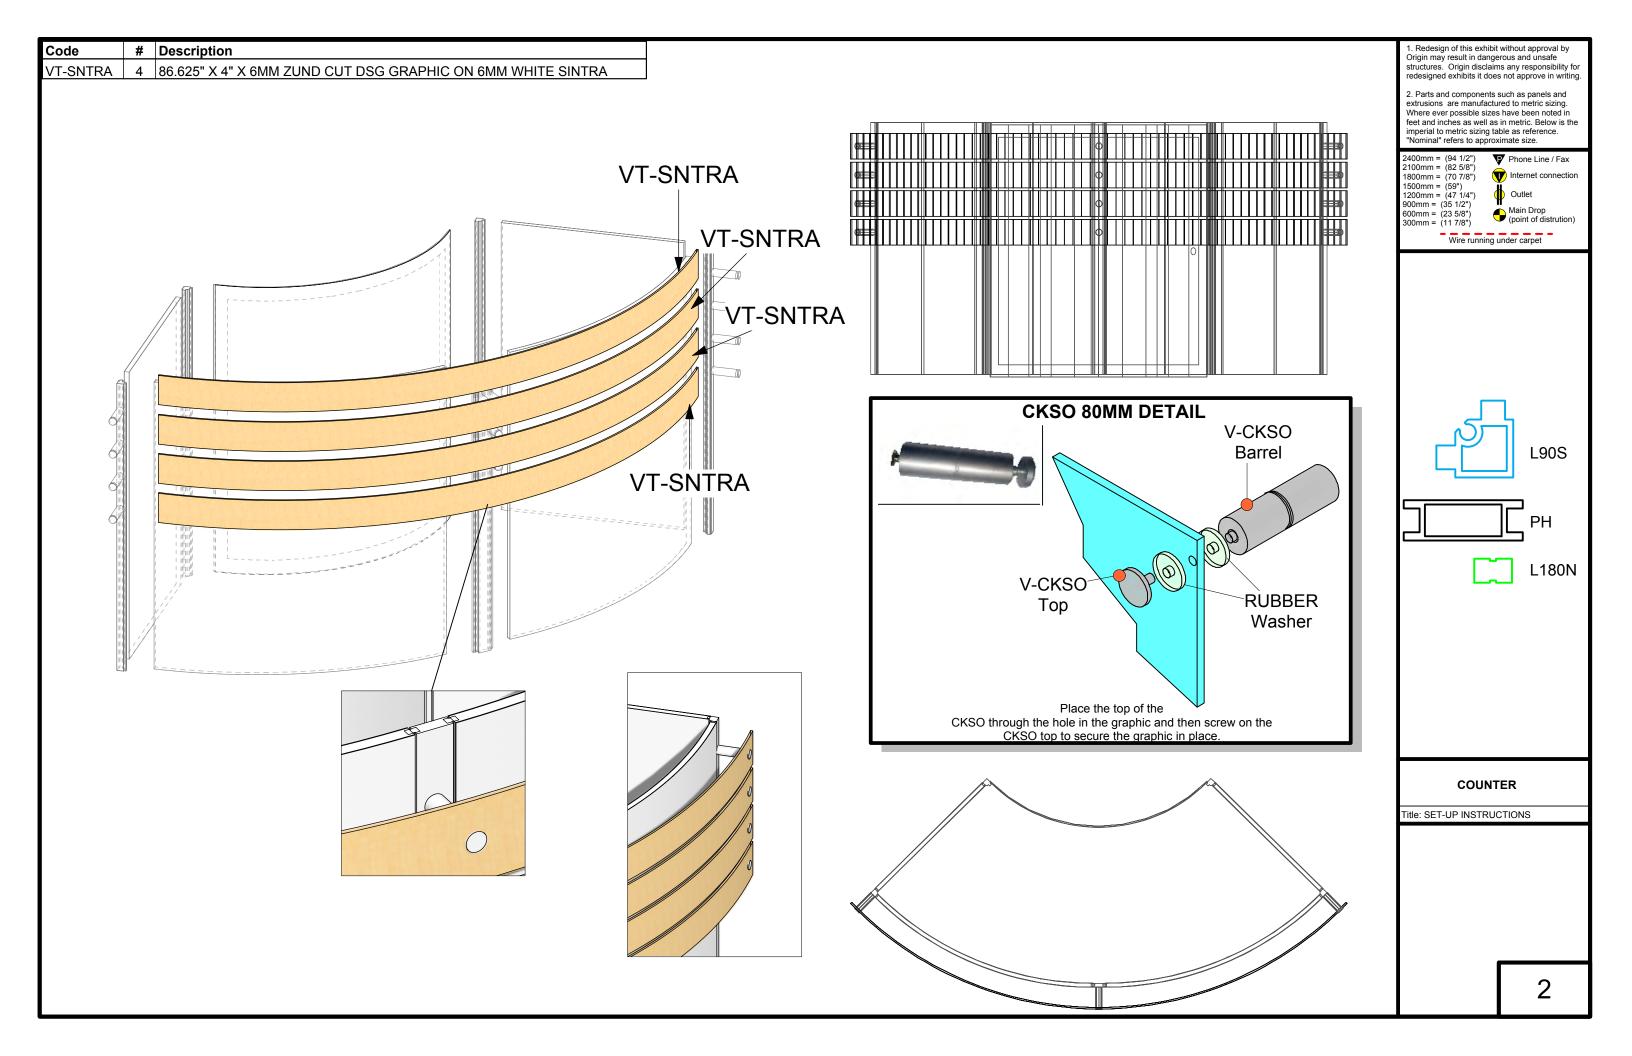

#### features and benefits:

- 20' x 20' island exhibit
- 50mm aluminum tubing w/ heavy-duty spigot connectors
- Easily incorporate monitors and AV into the support structures to add multimedia
- Laminate counter with UV printed slat walls provides a welcoming reception area and lockable storage
- Kit includes: fabric covered tower centerpiece, zippered white fabric columns, laminate counter, three monitor mounts and 1 woodcrate
- Lifetime limited hardware warranty against manufacturer defects

#### dimensions:

| Hardware                                                                                                          | Graphic                                                                                                                                                                    |  |
|-------------------------------------------------------------------------------------------------------------------|----------------------------------------------------------------------------------------------------------------------------------------------------------------------------|--|
| Assembled unit:<br>Cone Tower - 81"h x 202"dia.<br>Support beams - 18'h<br>Counter - 79.897"w x 40.5"h x 31.125"d | Total visual area:<br>209.453" w x 101.355" h<br>(3) prints create one structure<br>Tapered size: 88.703" h<br>Please be sure to include 5" bleed around<br>the perimeter. |  |
| Shipping                                                                                                          |                                                                                                                                                                            |  |
| Shipping dimensions - ships in 1 woodcrate:<br>101"l x 49"h x 53"d<br>2565mm(l) x 1245mm(h) x 1346mm(d)           | Refer to related graphic template for more<br>information.<br>Visit:<br>www.tradeshowplus.com                                                                              |  |
| Approximate shipping weight: (kit and case)<br>980 lbs / 444 kgs                                                  |                                                                                                                                                                            |  |

#### additional information:

| Graphic material:                                                  | 3 large monitor mounts, can hold monitor |
|--------------------------------------------------------------------|------------------------------------------|
| Dye-sublimated zipper pillowcase fabric                            | 26-40" / max weight is 75 lbs each       |
| Internal LED lights are not included, can be purchased a la carte. | *Monitors and flooring not included      |