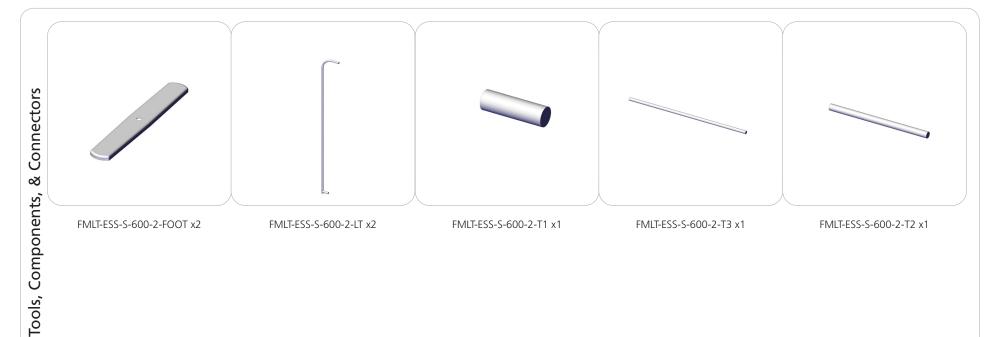

### **Included In Your Kit**

**Exploded Diagram** FMLT-ESS-S-600-2

#### Step 1.

Gather the components to build the frame. Use the Exploded View and the Labeling Diagram for part labels.

Reference Connection Method(s) 1 for more details.

### Step 2.

Gather the components to attach base hardware. Use the Exploded View and the Labeling Diagram for part labels.

Reference Connection Method(s) 2 for more details.

### Step 3.

Gather the components to attach the graphic. Use the Exploded View and the Labeling Diagram for part labels.

Step 4.

Setup is complete.