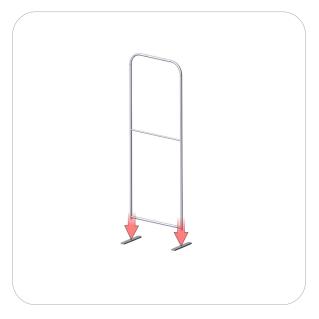

### Step 2.

Gather the components to attach base hardware. Use the Exploded View and the Labeling Diagram for part labels.

Reference Connection Method(s) 2 for more details.

#### Connection Method 1: FMLT-ESS-S-FOOT ———