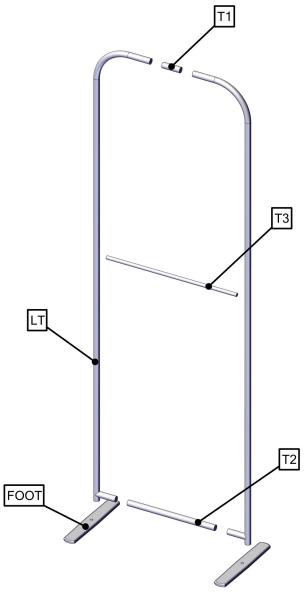

# **Labeling Diagram**

FMLT-ESS-S-600-2

#### Step 1.

Gather the components to build the frame. Use the Exploded View and the Labeling Diagram for part labels.

Reference Connection Method(s) 1 for more details.

### Step 2.

Gather the components to attach base hardware. Use the Exploded View and the Labeling Diagram for part labels.

Reference Connection Method(s) 2 for more details.

### Step 3.

Gather the components to attach the graphic. Use the Exploded View and the Labeling Diagram for part labels.

Step 4.

Setup is complete.