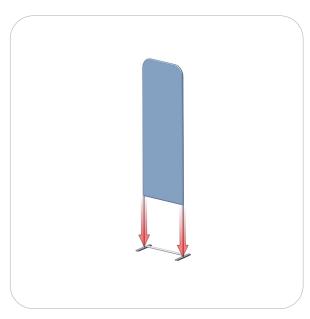

### Step 3.

Gather the components to attach the graphic. Use the Exploded View and the Labeling Diagram for part labels.

Step 4.

Setup is complete.