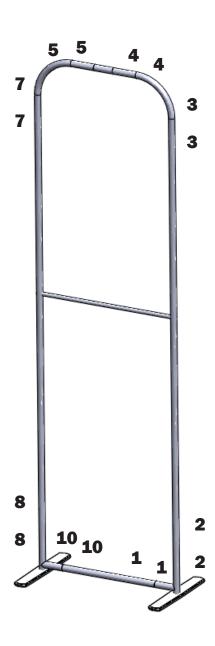

### **Included In Your Kit**

**Exploded Diagram** FMLT-ESS-S-600-2

# **Labeling Diagram**

FMLT-ESS-S-600-2