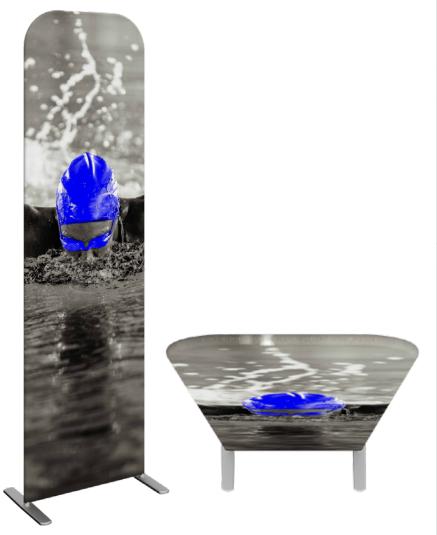

### Formulate Essential Banner 600

The Formulate Essential Banner 600 measures 23.5"W, 92"H and features a simple straight bungee-corded tube frame and a fabric graphic that simply slips over the frame. Perfect for any environment - from retail to trade show!

#### features and benefits:

- Straight bungee-corded aluminum tube frame with rounded corners
- Slip-over fabric graphic
- Easy to store and ship
- Quick to set up

- Kit includes: frame, dye-sublimated graphic, two feet
- Carry bag includedOne year hardware warranty against manufacturer defects

#### dimensions:

| differisions.                                                                                                                                     |                                                                                                                                                                                                                    |
|---------------------------------------------------------------------------------------------------------------------------------------------------|--------------------------------------------------------------------------------------------------------------------------------------------------------------------------------------------------------------------|
| Hardware                                                                                                                                          | Graphic                                                                                                                                                                                                            |
| Assembled unit:<br>25"W x 93"H x 15"D<br>635mm(w) x 2337mm(h) x 375mm(d)<br>Approximate weight:<br>5 lbs / 3 kg                                   | Refer to related graphic template for more information.  One year warranty.  Visit: www.tradeshowplus.com                                                                                                          |
| Shipping                                                                                                                                          | additional information:                                                                                                                                                                                            |
| Packing case(s): 1 Box(es)  Shipping dimensions: 33"I x 11"h x 3"d 839mm(l) x 280mm(h) x 77mm(d)  Approximate total shipping weight: 6 lbs / 3 kg | Graphic material: Dye-sublimation pillowcase fabric  When included in a larger kit, a different packaging solution will be listed to accommodate all contents of the kit. Individual packaging no longer provided. |
|                                                                                                                                                   | 1 person assembly recommended:                                                                                                                                                                                     |