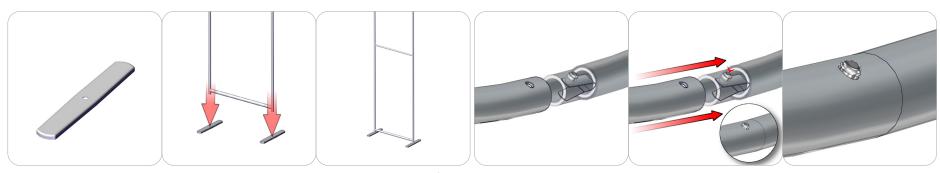

### **Included In Your Kit**

**Exploded Diagram** FMLT-ESS-S-600-2

#### Step 1.

Gather the components to build the frame. Use the Exploded View and the Labeling Diagram for part labels.

Reference Connection Method(s) 1 for more details.

### Step 2.

Gather the components to attach base hardware. Use the Exploded View and the Labeling Diagram for part labels.

Reference Connection Method(s) 2 for more details.

#### —Connection Method 2: Swage Tube with Snap Button—

the set screw to hold the insert in place.

First, attach the base plate with the M10 screw. Once the base plate is in the desired position, fasten Attaching the tube swage design end and snap button is easy - simply press the snap button in and slide it into the next tube. With the tube on, make sure the snap button comes out all the way through the tube hole.