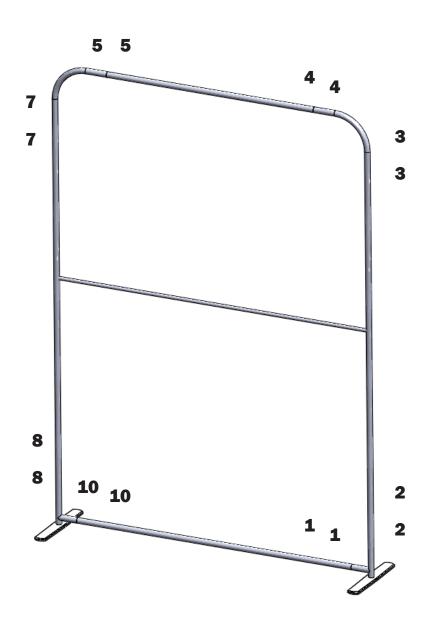

# **Labeling Diagram**

FMLT-ESS-S-1500-2

**Exploded Diagram** 

FMLT-ESS-S-1500-2

#### Step 1.

Gather the components to build the frame. Use the Exploded View and the Labeling Diagram for part labels.

Reference Connection Method(s) 1 for more details.

#### Step 2.

Gather the components to attach base hardware. Use the Exploded View and the Labeling Diagram for part labels.

Reference Connection Method(s) 2 for more details.

#### Step 3.

Gather the components to attach the graphic. Use the Exploded View and the Labeling Diagram for part labels.

Step 4.

Setup is complete.