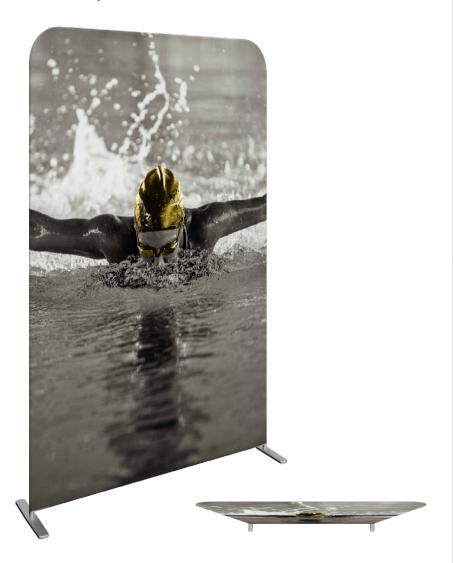

### Formulate Essential Banner 1500

The Formulate Essential Banner 1500 measures 59.5"W, 92"H and features a simple straight bungee-corded tube frame and a fabric graphic that simply slips over the frame. Perfect for any environment - from retail to trade show!

#### features and benefits:

- Straight bungee-corded aluminum tube frame with rounded corners
- Slip-over fabric graphic
- Easy to store and ship
- Quick to set up

- Kit includes: frame, dye-sublimated graphic, two feet
- Carry bag includedOne year hardware warranty against manufacturer defects

#### dimensions:

| dimensions:                                                                                                                                        |                                                                                                                                                                                                                    |
|----------------------------------------------------------------------------------------------------------------------------------------------------|--------------------------------------------------------------------------------------------------------------------------------------------------------------------------------------------------------------------|
| Hardware                                                                                                                                           | Graphic                                                                                                                                                                                                            |
| Assembled unit: 60.5"W x 93"H x 15"D 1537mm(w) x 2363mm(h) x 381mm(d) Approximate weight: 10lbs / 4 kg                                             | Refer to related graphic template for more information.  One year warranty.  Visit: www.tradeshowplus.com                                                                                                          |
| Shipping                                                                                                                                           | additional information:                                                                                                                                                                                            |
| Packing case(s): 1 Box(es)  Shipping dimensions: 33"l x 11"h x 3"d 839mm(l) x 280mm(h) x 77mm(d)  Approximate total shipping weight: 11 lbs / 4 kg | Graphic material: Dye-sublimation pillowcase fabric  When included in a larger kit, a different packaging solution will be listed to accommodate all contents of the kit. Individual packaging no longer provided. |
|                                                                                                                                                    | 1 person assembly recommended:                                                                                                                                                                                     |