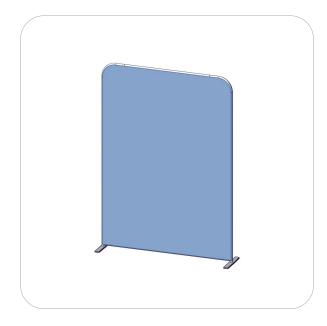

### Formulate Essential Banner 1500

The Formulate Essential Banner 1500 measures 59.5"W, 92"H and features a simple straight bungee-corded tube frame and a fabric graphic that simply slips over the frame. Perfect for any environment - from retail to trade show!

#### dimensions:

| dimensions:                                                                                                                                        |                                                                                                                                                                                                                    |
|----------------------------------------------------------------------------------------------------------------------------------------------------|--------------------------------------------------------------------------------------------------------------------------------------------------------------------------------------------------------------------|
| Hardware                                                                                                                                           | Graphic                                                                                                                                                                                                            |
| Assembled unit: 60.5"W x 93"H x 15"D 1537mm(w) x 2363mm(h) x 381mm(d) Approximate weight: 10lbs / 4 kg                                             | Refer to related graphic template for more information.  One year warranty.  Visit: www.tradeshowplus.com                                                                                                          |
| Shipping                                                                                                                                           | additional information:                                                                                                                                                                                            |
| Packing case(s): 1 Box(es)  Shipping dimensions: 33"l x 11"h x 3"d 839mm(l) x 280mm(h) x 77mm(d)  Approximate total shipping weight: 11 lbs / 4 kg | Graphic material: Dye-sublimation pillowcase fabric  When included in a larger kit, a different packaging solution will be listed to accommodate all contents of the kit. Individual packaging no longer provided. |
|                                                                                                                                                    | 1 person assembly recommended:                                                                                                                                                                                     |