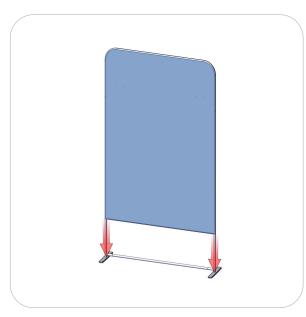

#### Step 2.

Gather the components to attach base hardware. Use the Exploded View and the Labeling Diagram for part labels.

Reference Connection Method(s) 2 for more details.

#### Connection Method 1: FMLT-ESS-S-FOOT ———