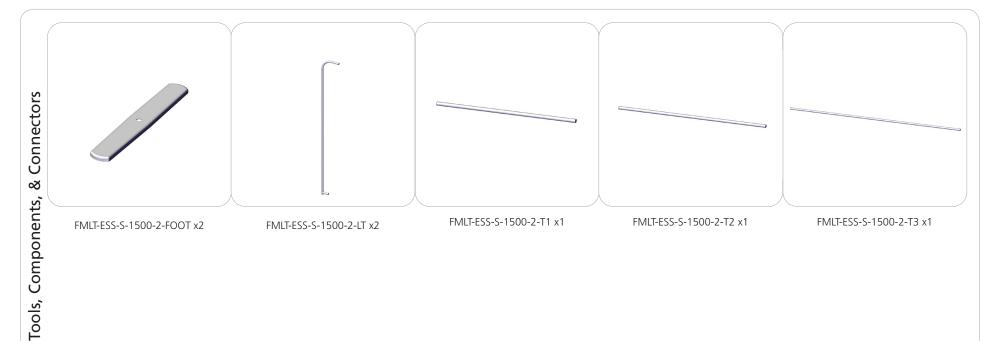

|
| Packing case(s): 1 Box(es)  Shipping dimensions: 33"l x 11"h x 3"d 839mm(l) x 280mm(h) x 77mm(d)  Approximate total shipping weight: 11 lbs / 4 kg | Graphic material: Dye-sublimation pillowcase fabric  When included in a larger kit, a different packaging solution will be listed to accommodate all contents of the kit. Individual packaging no longer provided. |
|                                                                                                                                                    | 1 person assembly recommended:                                                                                                                                                                                     |

### **Included In Your Kit**





# **Labeling Diagram**

FMLT-ESS-S-1500-2

**Exploded Diagram** 

FMLT-ESS-S-1500-2



## **Kit Assembly**

#### **Step by Step**

#### Step 1.

Gather the components to build the frame. Use the Exploded View and the Labeling Diagram for part labels.

Reference Connection Method(s) 1 for more details.





#### Step 2.

Gather the components to attach base hardware. Use the Exploded View and the Labeling Diagram for part labels.

Reference Connection Method(s) 2 for more details.





#### Step 3.

Gather the components to attach the graphic. Use the Exploded View and the Labeling Diagram for part labels.





Step 4.

Setup is complete.



### **Connection Methods**

#### Connection Method 1: FMLT-ESS-S-FOOT ———

#### —Connection Method 2: Swage Tube with Snap Button—



the set screw