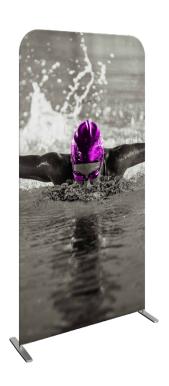

### Formulate Essential Banner 1200

The Formulate Essential Banner 1200 measures 47.25"W, 92"H and features a simple straight bungee-corded tube frame and a fabric graphic that simply slips over the frame. Perfect for any environment - from retail to trade show!

#### features and benefits:

- Straight bungee-corded aluminum tube frame with rounded corners
- Slip-over fabric graphic
- Easy to store and ship
- Quick to set up

- Kit includes: frame, dye-sublimated graphic, two feet
- Carry bag includedOne year hardware warranty against manufacturer defects

#### dimensions:

| Hardware                                                                                                                                           | Graphic                                                                                                                                                                                                            |
|----------------------------------------------------------------------------------------------------------------------------------------------------|--------------------------------------------------------------------------------------------------------------------------------------------------------------------------------------------------------------------|
| Assembled unit:<br>48.75"W x 93"H x 15"D<br>1239mm(w) x 2363mm(h) x 381mm(d)<br>Approximate weight:<br>9 lbs / 3 kg                                | Refer to related graphic template for more information.  One year warranty.  Visit: www.tradeshowplus.com                                                                                                          |
| Shipping                                                                                                                                           | additional information:                                                                                                                                                                                            |
| Packing case(s): 1 Box(es)  Shipping dimensions: 33"I x 11"h x 3"d 839mm(I) x 280mm(h) x 77mm(d)  Approximate total shipping weight: 10 lbs / 4 kg | Graphic material: Dye-sublimation pillowcase fabric  When included in a larger kit, a different packaging solution will be listed to accommodate all contents of the kit. Individual packaging no longer provided. |
|                                                                                                                                                    | 1 person assembly recommended:                                                                                                                                                                                     |