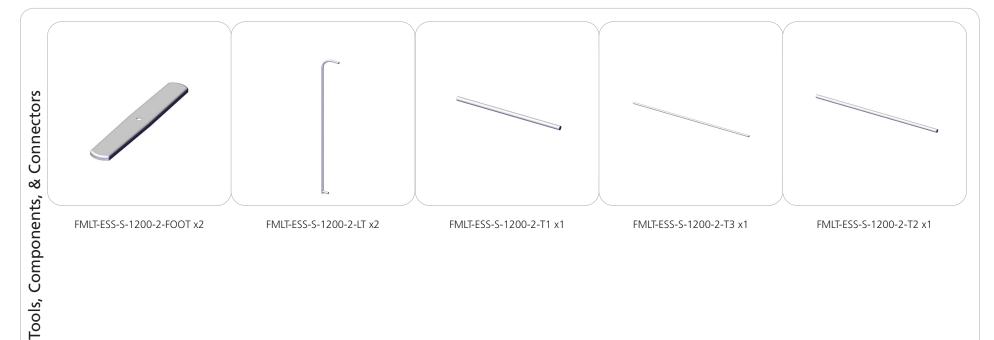

|
| Packing case(s): 1 Box(es)  Shipping dimensions: 33"I x 11"h x 3"d 839mm(I) x 280mm(h) x 77mm(d)  Approximate total shipping weight: 10 lbs / 4 kg | Graphic material: Dye-sublimation pillowcase fabric  When included in a larger kit, a different packaging solution will be listed to accommodate all contents of the kit. Individual packaging no longer provided. |
|                                                                                                                                                    | 1 person assembly recommended:                                                                                                                                                                                     |

## **Included In Your Kit**





# **Exploded Diagram**



# **Labeling Diagram**





## **Kit Assembly**

#### **Step by Step**

#### Step 1.

Gather the components to build the frame. Use the Exploded View and the Labeling Diagram for part labels.

Reference Connection Method(s) 1 for more details.





#### Step 2.

Gather the components to attach base hardware. Use the Exploded View and the Labeling Diagram for part labels.

Reference Connection Method(s) 2 for more details.





#### Step 3.

Gather the components to attach the graphic. Use the Exploded View and the Labeling Diagram for part labels.





Step 4.

Setup is complete.



### **Connection Methods**

#### Connection Method 1: FMLT-ESS-S-FOOT ———

#### —Connection Method 2: Swage Tube with Snap Button—



the set screw to hold the insert in place.

Fi