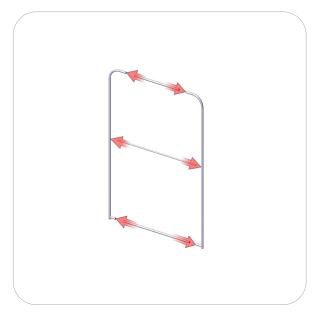

# **Exploded Diagram**

#### Step 1.

Gather the components to build the frame. Use the Exploded View and the Labeling Diagram for part labels.

Reference Connection Method(s) 1 for more details.