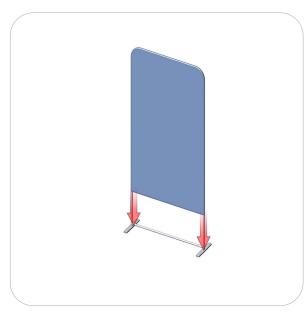

#### Step 2.

Gather the components to attach base hardware. Use the Exploded View and the Labeling Diagram for part labels.

Reference Connection Method(s) 2 for more details.

#### Connection Method 1: FMLT-ESS-S-FOOT ———