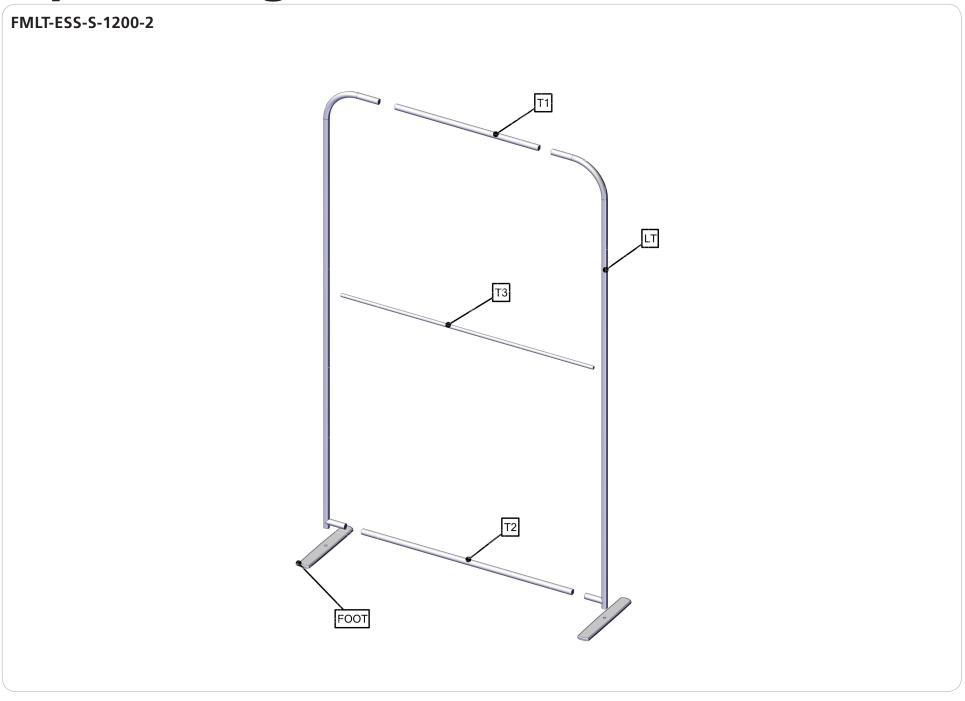

# **Exploded Diagram**

# **Labeling Diagram**

#### Step 1.

Gather the components to build the frame. Use the Exploded View and the Labeling Diagram for part labels.

Reference Connection Method(s) 1 for more details.

#### Step 2.

Gather the components to attach base hardware. Use the Exploded View and the Labeling Diagram for part labels.

Reference Connection Method(s) 2 for more details.

#### Step 3.

Gather the components to attach the graphic. Use the Exploded View and the Labeling Diagram for part labels.

Step 4.

Setup is complete.