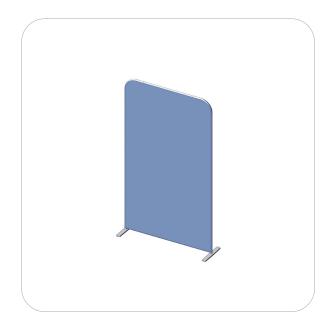

### Formulate Essential Banner 1200

The Formulate Essential Banner 1200 measures 47.25"W, 92"H and features a simple straight bungee-corded tube frame and a fabric graphic that simply slips over the frame. Perfect for any environment - from retail to trade show!

#### features and benefits:

- Straight bungee-corded aluminum tube frame with rounded corners
- Slip-over fabric graphic
- Easy to store and ship
- Quick to set up

- Kit includes: frame, dye-sublimated graphic, two feet
- Carry bag includedOne year hardware warranty against manufacturer defects