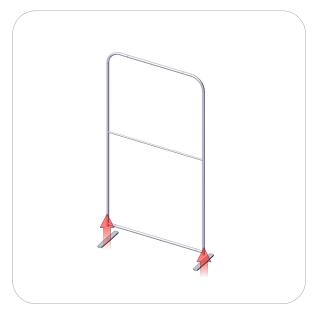

#### Step 2.

Gather the components to attach base hardware. Use the Exploded View and the Labeling Diagram for part labels.

Reference Connection Method(s) 2 for more details.