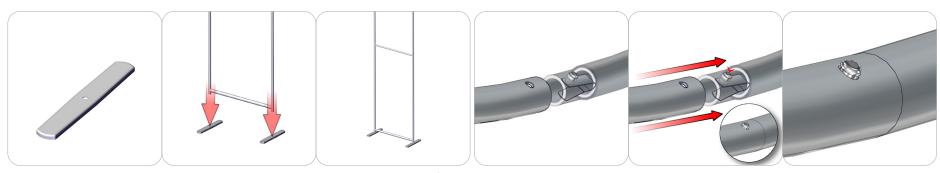

#### Step 1.

Gather the components to build the frame. Use the Exploded View and the Labeling Diagram for part labels.

Reference Connection Method(s) 1 for more details.

#### Step 2.

Gather the components to attach base hardware. Use the Exploded View and the Labeling Diagram for part labels.

Reference Connection Method(s) 2 for more details.

#### Step 3.

Gather the components to attach the graphic. Use the Exploded View and the Labeling Diagram for part labels.

Step 4.

Setup is complete.

#### —Connection Method 2: Swage Tube with Snap Button—

the set screw to hold the insert in place.

First, attach the base plate with the M10 screw. Once the base plate is in the desired position, fasten Attaching the tube swage design end and snap button is easy - simply press the snap button in and slide it into the next tube. With the tube on, make sure the snap button comes out all the way through the tube hole.