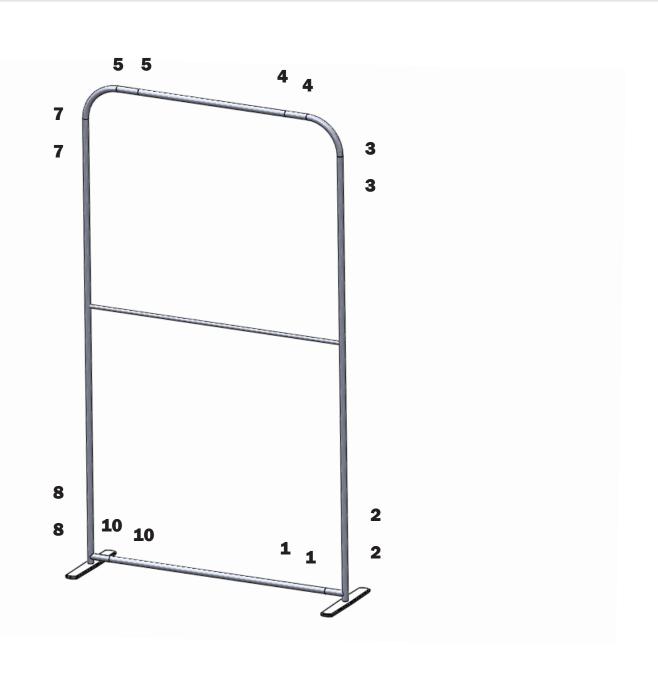

# **Labeling Diagram**

#### Step 1.

Gather the components to build the frame. Use the Exploded View and the Labeling Diagram for part labels.

Reference Connection Method(s) 1 for more details.

#### Step 2.

Gather the components to attach base hardware. Use the Exploded View and the Labeling Diagram for part labels.

Reference Connection Method(s) 2 for more details.

#### Step 3.

Gather the components to attach the graphic. Use the Exploded View and the Labeling Diagram for part labels.

Step 4.

Setup is complete.