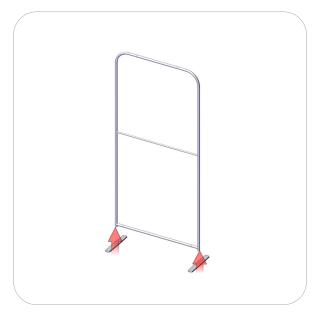

#### Step 1.

Gather the components to build the frame. Use the Exploded View and the Labeling Diagram for part labels.

Reference Connection Method(s) 1 for more details.

#### Step 2.

Gather the components to attach base hardware. Use the Exploded View and the Labeling Diagram for part labels.

Reference Connection Method(s) 2 for more details.

#### Connection Method 1: FMLT-ESS-S-FOOT ———

#### —Connection Method 2: Swage Tube with Snap Button—

the set screw to hold the insert in place.

First, attach the base plate with the M10 screw. Once the base plate is in the desired position, fasten Attaching the tube swage design end and snap button is easy - simply press the snap button in and slide it into the next tube. With the tube on, make sure the snap button comes out all the way through the tube hole.