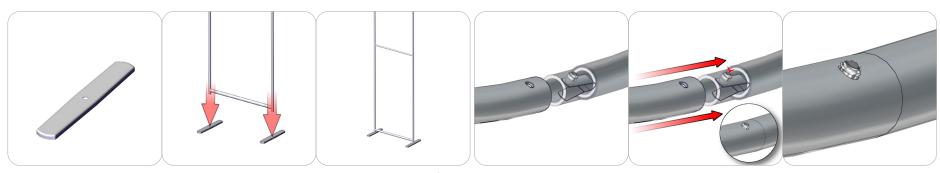

# **Exploded Diagram**

FMLT-ESS-S-1000-2 FOOT

#### Step 1.

Gather the components to build the frame. Use the Exploded View and the Labeling Diagram for part labels.

Reference Connection Method(s) 1 for more details.

#### Step 2.

Gather the components to attach base hardware. Use the Exploded View and the Labeling Diagram for part labels.

Reference Connection Method(s) 2 for more details.

#### Connection Method 1: FMLT-ESS-S-FOOT ———

#### —Connection Method 2: Swage Tube with Snap Button—

the set screw to hold the insert in place.

First, attach the base plate with the M10 screw. Once the base plate is in the desired position, fasten Attaching the tube swage design end and snap button is easy - simply press the snap button in and slide it into the next tube. With the tube on, make sure the snap button comes out all the way through the tube hole.