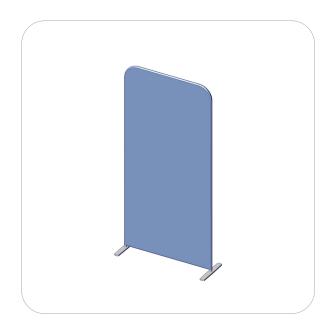

### Formulate Essential Banner 1000

The Formulate Essential Banner 1000 measures 39.5"W, 92"H and features a simple straight bungee-corded tube frame and a fabric graphic that simply slips over the frame. Perfect for any environment - from retail to trade show!

#### features and benefits:

- Straight bungee-corded aluminum tube frame with rounded corners
- Slip-over fabric graphic
- Easy to store and ship
- Quick to set up

- Kit includes: frame, dye-sublimated graphic, two feet
- Carry bag includedOne year hardware warranty against manufacturer defects