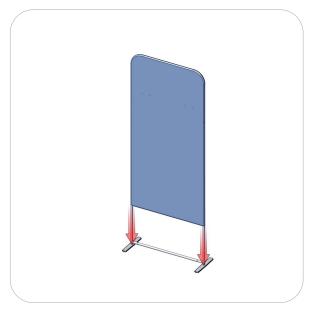

#### Step 3.

Gather the components to attach the graphic. Use the Exploded View and the Labeling Diagram for part labels.

#### Step 4.

Setup is complete.