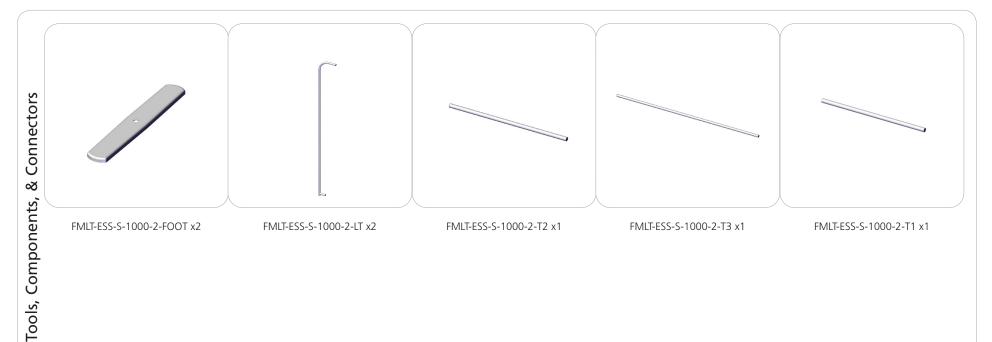

## **Included In Your Kit**

# **Exploded Diagram**

FMLT-ESS-S-1000-2 FOOT

# **Labeling Diagram**

FMLT-ESS-S-1000-2

#### Step 1.

Gather the components to build the frame. Use the Exploded View and the Labeling Diagram for part labels.

Reference Connection Method(s) 1 for more details.

#### Step 2.

Gather the components to attach base hardware. Use the Exploded View and the Labeling Diagram for part labels.

Reference Connection Method(s) 2 for more details.

#### Step 3.

Gather the components to attach the graphic. Use the Exploded View and the Labeling Diagram for part labels.