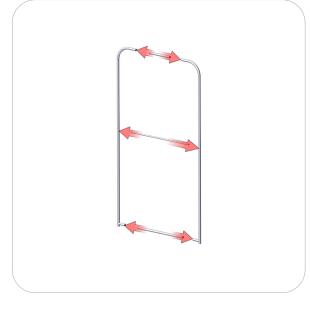

# **Exploded Diagram**

FMLT-ESS-S-1000-2 FOOT

#### Step 1.

Gather the components to build the frame. Use the Exploded View and the Labeling Diagram for part labels.

Reference Connection Method(s) 1 for more details.