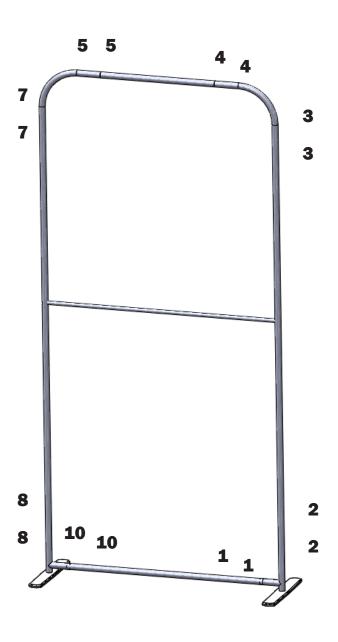

# **Labeling Diagram**

FMLT-ESS-S-1000-2

#### Step 1.

Gather the components to build the frame. Use the Exploded View and the Labeling Diagram for part labels.

Reference Connection Method(s) 1 for more details.

#### Step 2.

Gather the components to attach base hardware. Use the Exploded View and the Labeling Diagram for part labels.

Reference Connection Method(s) 2 for more details.

#### Step 3.

Gather the components to attach the graphic. Use the Exploded View and the Labeling Diagram for part labels.