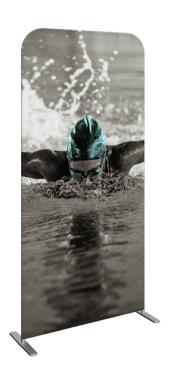

### Formulate Essential Banner 1000

The Formulate Essential Banner 1000 measures 39.5"W, 92"H and features a simple straight bungee-corded tube frame and a fabric graphic that simply slips over the frame. Perfect for any environment - from retail to trade show!

#### features and benefits:

- Straight bungee-corded aluminum tube frame with rounded corners
- Slip-over fabric graphic
- Easy to store and ship
- Quick to set up

- Kit includes: frame, dye-sublimated graphic, two feet
- Carry bag includedOne year hardware warranty against manufacturer defects

#### dimensions:

| differisions.                                                                                           |                                                                                                                                                               |
|---------------------------------------------------------------------------------------------------------|---------------------------------------------------------------------------------------------------------------------------------------------------------------|
| Hardware                                                                                                | Graphic                                                                                                                                                       |
| Assembled unit: 40.9"W x 93"H x 15"D 1039mm(w) x 2363mm(h) x 381mm(d)  Approximate weight: 8 lbs / 3 kg | Refer to related graphic template for more information.  One year warranty.  Visit: www.tradeshowplus.com                                                     |
| Shipping                                                                                                | additional information:                                                                                                                                       |
| Packing case(s):<br>1 Box(es)                                                                           | Graphic material:<br>Dye-sublimation pillowcase fabric                                                                                                        |
| Shipping dimensions:<br>33"l x 11"h x 3"d<br>839mm(l) x 280mm(h) x 77mm(d)                              | When included in a larger kit, a different packaging solution will be listed to accommodate all contents of the kit. Individual packaging no longer provided. |
| Approximate total shipping weight: 9 lbs / 4 kg                                                         | manidual packaging no longer provided.                                                                                                                        |
|                                                                                                         |                                                                                                                                                               |
|                                                                                                         |                                                                                                                                                               |
|                                                                                                         |                                                                                                                                                               |
|                                                                                                         | 1 person assembly recommended:                                                                                                                                |