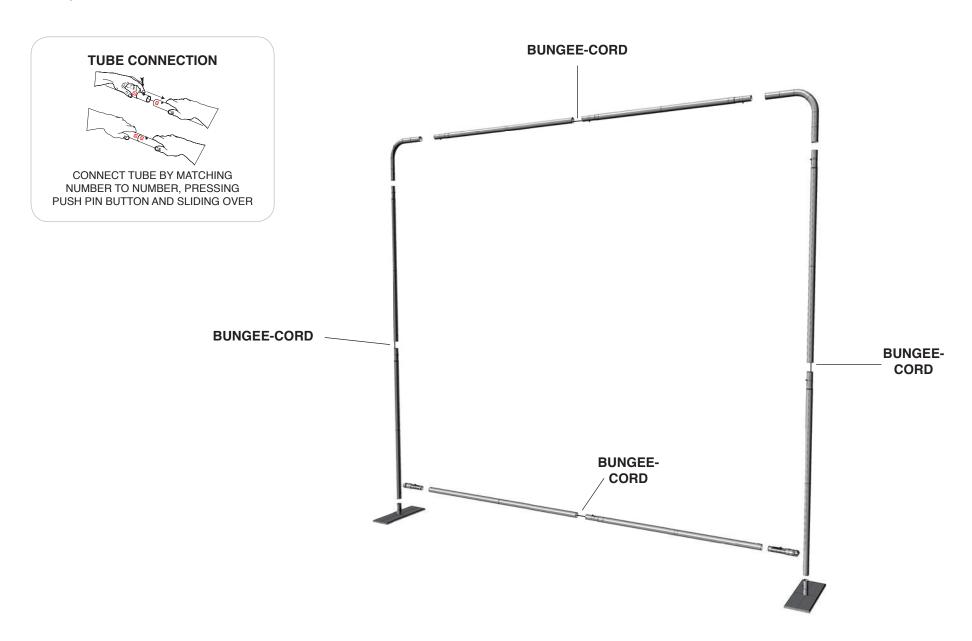

## Assembly:

Assemble unit by laying tubes flat on the floor. Connect the bungee tube rails by pressing the push snap buttons in and sliding over (see drawing below) following the number labels listed, T1 to T1, T2 to T2 and so on.