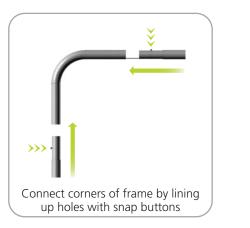

## Assembly:

Assemble unit by laying tubes flat on the floor. Connect the bungee tube rails by pressing the push snap buttons in and sliding over (see drawing below) following the number labels listed, T1 to T1, T2 to T2 and so on.