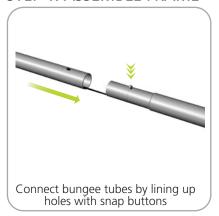

## Assembly:

Assemble unit by laying tubes flat on the floor. Connect the bungee tube rails by pressing the push snap buttons in and sliding over (see drawing below) following the number labels listed, T1 to T1, T2 to T2 and so on.