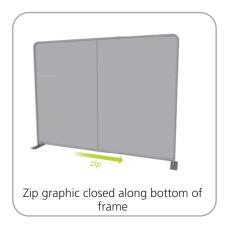

## **STEP 1: ASSEMBLE FRAME**

**STEP 2: ATTACH FEET** 

STEP 3: ATTACH GRAPHIC

Slide graphic over top of frame