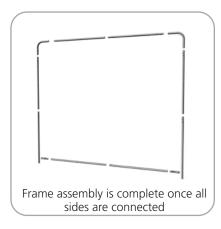

## Assembly:

Assemble unit by laying tubes flat on the floor. Connect the bungee tube rails by pressing the push snap buttons in and sliding over (see drawing below) following the number labels listed, T1 to T1, T2 to T2 and so on.