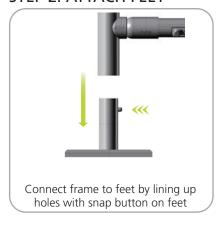

## **STEP 1: ASSEMBLE FRAME**

**STEP 2: ATTACH FEET** 

STEP 3: ATTACH GRAPHIC

Slide graphic over top of frame