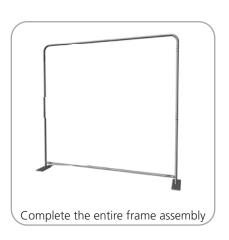

## **STEP 1: ASSEMBLE FRAME**

**STEP 2: ATTACH FEET** 

STEP 3: ATTACH GRAPHIC

Slide graphic over top of frame