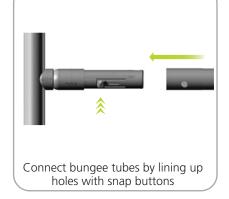

## Assembly:

Assemble unit by laying tubes flat on the floor. Connect the bungee tube rails by pressing the push snap buttons in and sliding over (see drawing below) following the number labels listed, T1 to T1, T2 to T2 and so on.