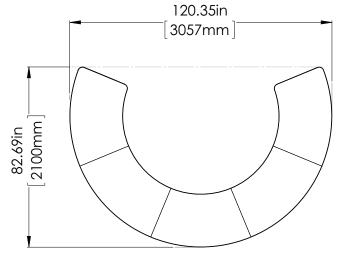

#### dimensions:

| aimensions:                                                                                                                    |                                                                                       |
|--------------------------------------------------------------------------------------------------------------------------------|---------------------------------------------------------------------------------------|
| Hardware                                                                                                                       | Graphic                                                                               |
| Assembled unit: 120.35"w x 37.8"h x 82.69"d 3057mm(w) x 960mm(h) x 2100mm(d)  Approximate weight with cases: 330 lbs / 150 kgs | Refer to related graphic template for more information.  Visit: www.tradeshowplus.com |
| Shipping                                                                                                                       | additional information:                                                               |
| Packing case(s):<br>3 OCFM                                                                                                     | Graphic material:<br>dye-sublimation push-fit fabric graphic                          |
| Shipping dimensions:<br>(3) 49"l x 38"h x 15'd<br>965mm(l) x 660mm(h) x 356mm(d)                                               | Counter top Dimensions:<br>24"depth<br>Inside Radius 2'<br>Outside Radius 5'          |
| Approximate total shipping weight (includes cases & graphics): 305 lbs / 152 kgs                                               | Counter top Max Weight Capacity: 45 lbs.<br>Wood Finish Options                       |
|                                                                                                                                |                                                                                       |
|                                                                                                                                | silver black mahogany natural                                                         |
|                                                                                                                                | 2 person assembly recommended:                                                        |
|                                                                                                                                |                                                                                       |