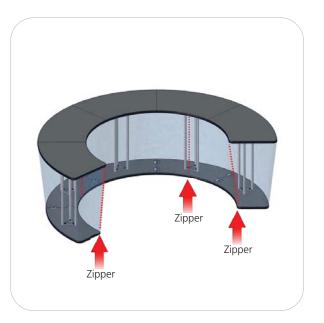

#### Step 4.

Pull up your silicone edge graphic. Push the silicone edges into the grooves of the counter top assembly. Zipper is located on center of inside curve for convenient counter access and storage.