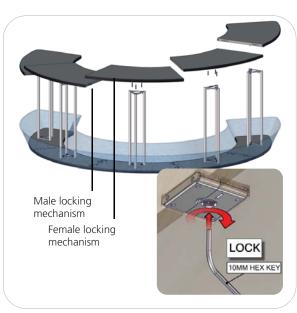

# **Exploded View**

W-06-C-5

#### Step 1.

Locate your counter bases and position them together. Lock them together using the locking mechanisms on the top side of the bases. You will need your L-shaped allen key to do so.

Reference the Exploded View for more information.

#### Step 2.

Locate your triangular truss and fastening hardware. Hand tighten the truss onto the bases with your T-Handle allen key. Locate your silicone edge graphic. Push the silicone edges into the grooves of the counter base assembly.