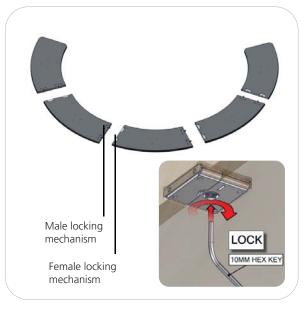

#### Step 1.

Locate your counter bases and position them together. Lock them together using the locking mechanisms on the top side of the bases. You will need your L-shaped allen key to do so.

Reference the Exploded View for more information.