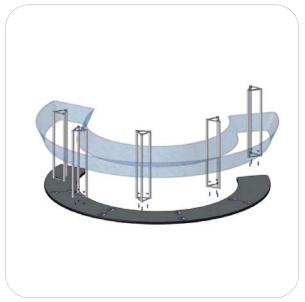

# **Exploded View**

W-06-C-5

#### Step 2.

Locate your triangular truss and fastening hardware. Hand tighten the truss onto the bases with your T-Handle allen key. Locate your silicone edge graphic. Push the silicone edges into the grooves of the counter base assembly.

Reference the Exploded View for more information.

#### Step 3.

Locate your counter tops and fastening hardware. Starting from one end, hand tighten the truss on to the counter tops with your T-Handle and lock the tops together using your L-shaped allen key.