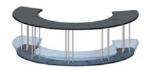

#### Step 4.

Pull up your silicone edge graphic. Push the silicone edges into the grooves of the counter top assembly. Zipper is located on center of inside curve for convenient counter access and storage.

Setup is complete.