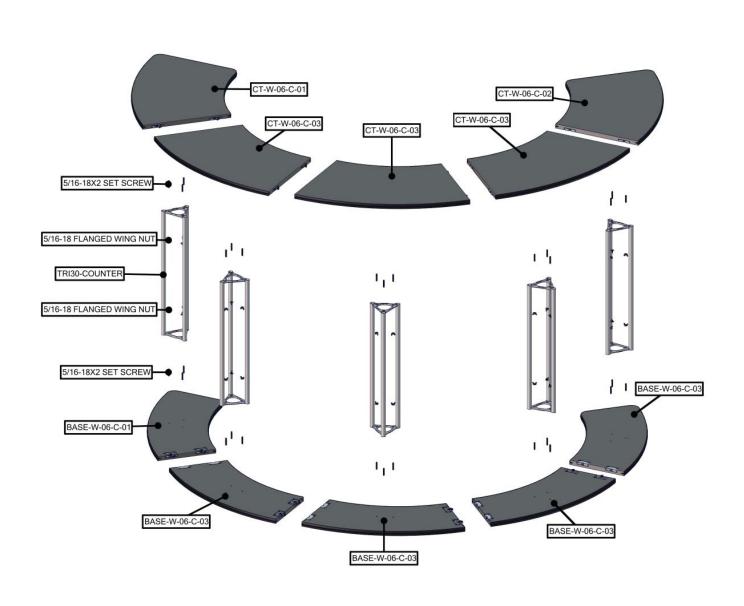

# **Exploded View**

W-06-C-5

#### Step 1.

Locate your counter bases and position them together. Lock them together using the locking mechanisms on the top side of the bases. You will need your L-shaped allen key to do so.

Reference the Exploded View for more information.

#### Step 2.

Locate your triangular truss and fastening hardware. Hand tighten the truss onto the bases with your T-Handle allen key. Locate your silicone edge graphic. Push the silicone edges into the grooves of the counter base assembly.

Reference the Exploded View for more information.

#### Step 3.

Locate your counter tops and fastening hardware. Starting from one end, hand tighten the truss on to the counter tops with your T-Handle and lock the tops together using your L-shaped allen key.

#### Step 4.

Pull up your silicone edge graphic. Push the silicone edges into the grooves of the counter top assembly. Zipper is located on center of inside curve for convenient counter access and storage.