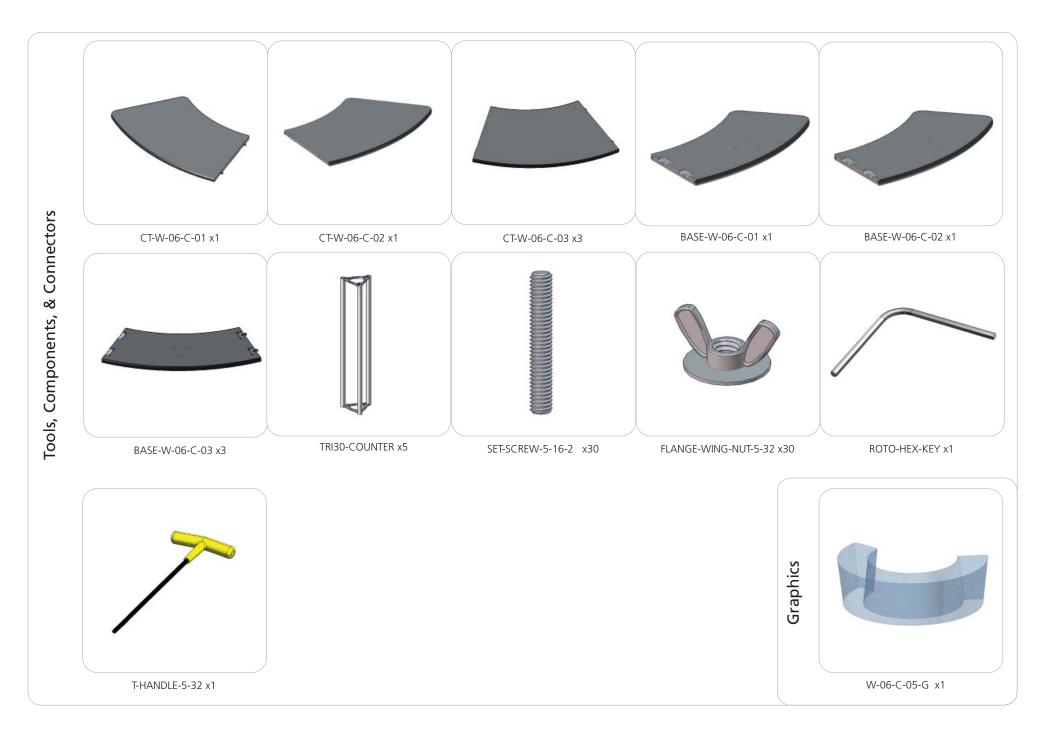

|                                                                                       |
|                                                                                                                                | silver black mahogany natural                                                         |
|                                                                                                                                | 2 person assembly recommended:                                                        |
|                                                                                                                                |                                                                                       |

## **Included In Your Kit**



# **Exploded View**

W-06-C-5



# **Kit Assembly**

#### Step by Step

#### Step 1.

Locate your counter bases and position them together. Lock them together using the locking mechanisms on the top side of the bases. You will need your L-shaped allen key to do so.

Reference the Exploded View for more information.





#### Step 2.

Locate your triangular truss and fastening hardware. Hand tighten the truss onto the bases with your T-Handle allen key. Locate your silicone edge graphic. Push the silicone edges into the grooves of the counter base assembly.

Reference the Exploded View for more information.





#### Step 3.

Locate your counter tops and fastening hardware. Starting from one end, hand tighten the truss on to the counter tops with your T-Handle and lock the tops together u