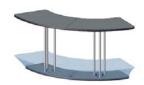

ep 1.

Locate your counter bases and position them together. Lock them together using the locking mechanisms on the top side of the bases. You will need your L-shaped allen key to do so.

Reference the Exploded View for more information.





### Step 2.

Locate your triangular truss and fastening hardware. Hand tighten the truss onto the bases with your T-Handle allen key. Locate your silicone edge graphic. Push the silicone edges into the grooves of the counter base assembly.

Reference the Exploded View for more information.





#### Step 3.

Locate your counter tops and fastening hardware. Starting from one end, hand tighten the truss on to the counter tops with your T-Handle and lock the tops together using your L-shaped allen key.

Reference the Exploded View for more information.





### Step 4.

Pull up your silicone edge graphic. Push the silicone edges into the grooves of the counter top assembly. Zipper is located on center of inside curve for convenient counter access and storage.

Setup is complete.