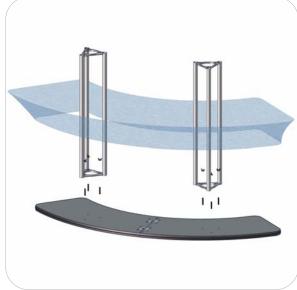

# **Included In Your Kit**

### Step 2.

Locate your triangular truss and fastening hardware. Hand tighten the truss onto the bases with your T-Handle allen key. Locate your silicone edge graphic. Push the silicone edges into the grooves of the counter base assembly.

Reference the Exploded View for more information.