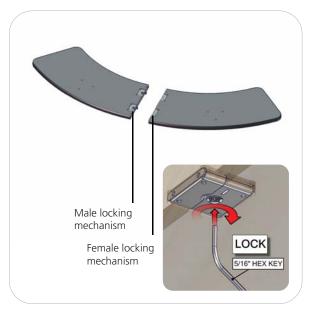

#### Step 1.

Locate your counter bases and position them together. Lock them together using the locking mechanisms on the top side of the bases. You will need your L-shaped allen key to do so.

Reference the Exploded View for more information.