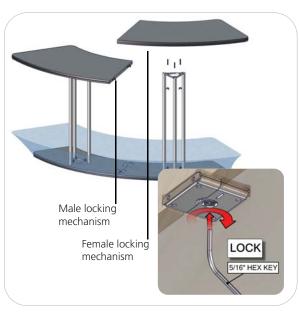

#### Step 1.

Locate your counter bases and position them together. Lock them together using the locking mechanisms on the top side of the bases. You will need your L-shaped allen key to do so.

Reference the Exploded View for more information.

### Step 2.

Locate your triangular truss and fastening hardware. Hand tighten the truss onto the bases with your T-Handle allen key. Locate your silicone edge graphic. Push the silicone edges into the grooves of the counter base assembly.

Reference the Exploded View for more information.