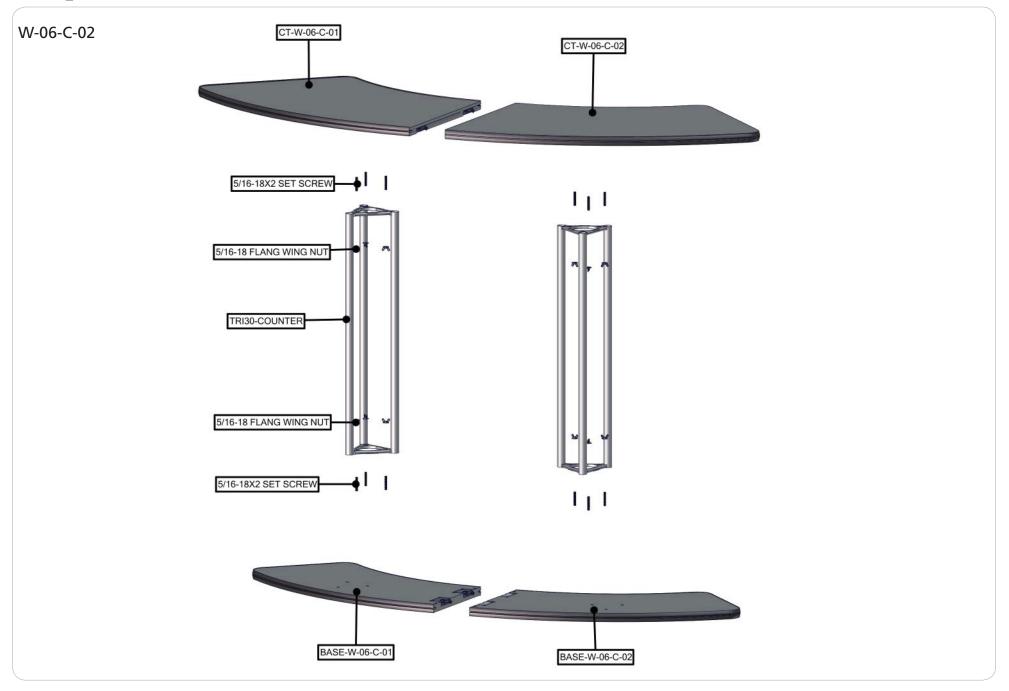

# **Exploded View**

#### Step 1.

Locate your counter bases and position them together. Lock them together using the locking mechanisms on the top side of the bases. You will need your L-shaped allen key to do so.

Reference the Exploded View for more information.

### Step 2.

Locate your triangular truss and fastening hardware. Hand tighten the truss onto the bases with your T-Handle allen key. Locate your silicone edge graphic. Push the silicone edges into the grooves of the counter base assembly.

Reference the Exploded View for more information.

#### Step 3.

Locate your counter tops and fastening hardware. Starting from one end, hand tighten the truss on to the counter tops with your T-Handle and lock the tops together using your L-shaped allen key.

### Step 4.

Pull up your silicone edge graphic. Push the silicone edges into the grooves of the counter top assembly. Zipper is located on center of inside curve for convenient counter access and storage.