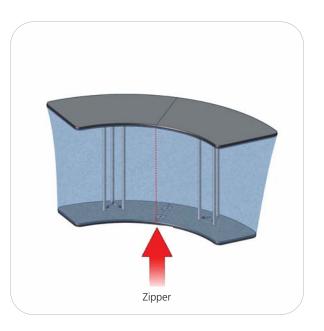

### Step 4.

Pull up your silicone edge graphic. Push the silicone edges into the grooves of the counter top assembly. Zipper is located on center of inside curve for convenient counter access and storage.