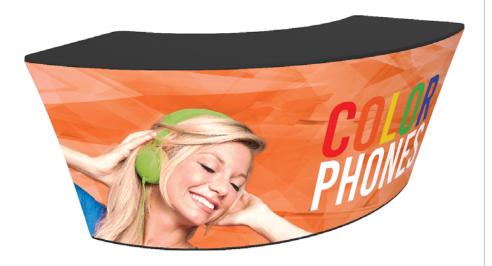

## **Formulate Counter Bar 02**

Formulate counters couple lightweight hardware with state-of-the-art printed stretch silicone edge push-fit fabric graphics to create funky and functional reception stands.

#### features and benefits:

- Premium aluminum tube frames with cam lock assembly
- Easy to store and ship
- Counter top and base (come in a variety of colors)
- One push-fit fabric graphic
- Lifetime limited hardware warranty against manufacturer defects