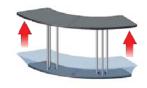

### Step 4.

Pull up your silicone edge graphic. Push the silicone edges into the grooves of the counter top assembly. Zipper is located on center of inside curve for convenient counter access and storage.

Setup is complete.