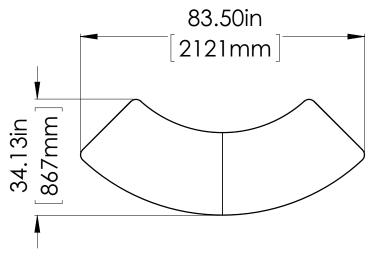

#### dimensions:

| Hardware                                                                                                                                | Graphic                                                                               |
|-----------------------------------------------------------------------------------------------------------------------------------------|---------------------------------------------------------------------------------------|
| Assembled unit:<br>83.50" w x 37.8"h x 34.13"d<br>2121mm(w) x 960mm(h) x 867mm(d)<br>Approximate weight with cases:<br>124 lbs / 56 kgs | Refer to related graphic template for more information.  Visit: www.tradeshowplus.com |
| Shipping                                                                                                                                | additional information:                                                               |
| Packing case(s):<br>1 OCFM                                                                                                              | Graphic material:<br>dye-sublimation push-fit fabric graphic                          |
| Shipping dimensions:<br>38"l x 26"h x 14"d<br>965mm(l) x 660mm(h) x 356mm(d)                                                            | Counter top Dimensions:<br>24" depth<br>Inside Radius 2'<br>Outside Radius 5'         |
| Approximate total shipping weight (Includes cases & graphics): 127 lbs / 58 kgs                                                         | Counter top Max Weight Capacity: 45 lbs. Wood Finish Options                          |
|                                                                                                                                         | silver black mahogany natural 2 person assembly recommended:                          |