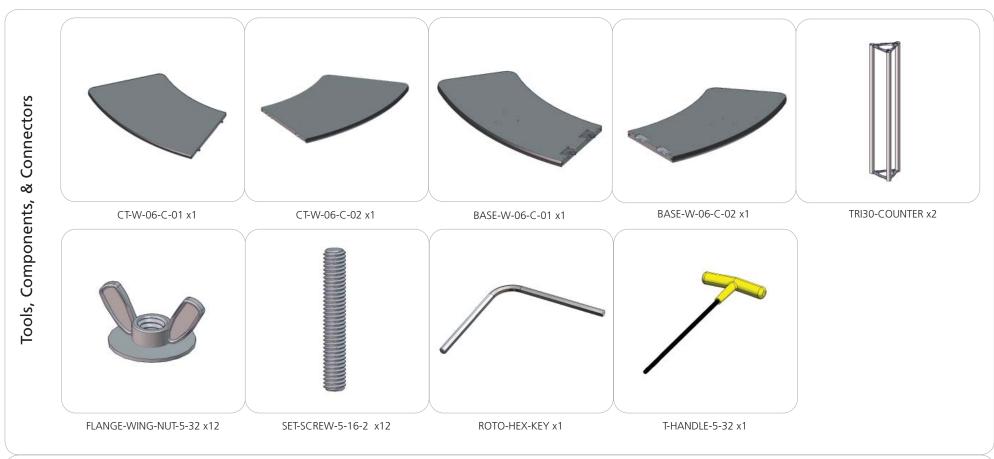

raphic material:<br>dye-sublimation push-fit fabric graphic                          |
| Shipping dimensions:<br>38"l x 26"h x 14"d<br>965mm(l) x 660mm(h) x 356mm(d)                                                            | Counter top Dimensions:<br>24" depth<br>Inside Radius 2'<br>Outside Radius 5'         |
| Approximate total shipping weight (Includes cases & graphics): 127 lbs / 58 kgs                                                         | Counter top Max Weight Capacity: 45 lbs. Wood Finish Options                          |
|                                                                                                                                         | silver black mahogany natural 2 person assembly recommended:                          |

# **Included In Your Kit**





# **Exploded View**



# **Kit Assembly**

### Step by Step

#### Step 1.

Locate your counter bases and position them together. Lock them together using the locking mechanisms on the top side of the bases. You will need your L-shaped allen key to do so.

Reference the Exploded View for more information.





### Step 2.

Locate your triangular truss and fastening hardware. Hand tighten the truss onto the bases with your T-Handle allen key. Locate your silicone edge graphic. Push the silicone edges into the grooves of the counter base assembly.

Reference the Exploded View for more information.





#### Step 3.

Locate your counter tops and fastening hardware. Starting from one end, hand tighten the truss on to the counter tops with your T-Handle and lock the tops together using your