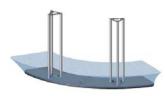

### Step 2.

Locate your triangular truss and fastening hardware. Hand tighten the truss onto the bases with your T-Handle allen key. Locate your silicone edge graphic. Push the silicone edges into the grooves of the counter base assembly.

Reference the Exploded View for more information.