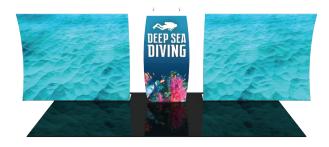

## **Formulate Backwall Connector 01**

The Formulate Backwall Connector is an ideal accessory to connect two 10ft Formulate backwalls (excluding VC6). It features a pillowcase fabric graphic and connects easily to create the appearance of one seamless display.