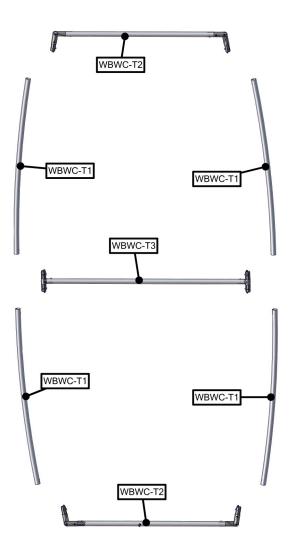

### additional information:

Graphic material: Dye-sublimated zipper pillowcase fabric; single sided

\*Not compatible for use with WV10-06 backwall due to size differences

| Parts Included                                 |     |           |  |
|------------------------------------------------|-----|-----------|--|
| Part Label                                     | Qty | Part Code |  |
| 48" x 91.5" FABRIC PILLOWCASE GRAPHIC          | x1  | WBWC-G    |  |
| TCP-30-30 BACK TO BACK CLAMP                   | x2  | TCP-30-30 |  |
| R6300MM X 30MM TUBE (1075 ARC)                 | x4  | WBWC-T1   |  |
| 863MM X 30MM TUBE WITH TC-30-A (100) BOTH ENDS | x2  | WBWC-T2   |  |
| 1155MM X 30MM TUBE WITH PART TC-30-T BOTH ENDS | x1  | WBWC-T3   |  |