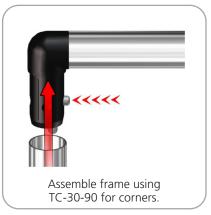

on:

Graphic material: Dye-sublimated zipper pillowcase fabric; single sided

\*Not compatible for use with WV10-06 backwall due to size differences

| Parts Included                                 |     |           |  |
|------------------------------------------------|-----|-----------|--|
| Part Label                                     | Qty | Part Code |  |
| 48" x 91.5" FABRIC PILLOWCASE GRAPHIC          | x1  | WBWC-G    |  |
| TCP-30-30 BACK TO BACK CLAMP                   | x2  | TCP-30-30 |  |
| R6300MM X 30MM TUBE (1075 ARC)                 | x4  | WBWC-T1   |  |
| 863MM X 30MM TUBE WITH TC-30-A (100) BOTH ENDS | x2  | WBWC-T2   |  |
| 1155MM X 30MM TUBE WITH PART TC-30-T BOTH ENDS | x1  | WBWC-T3   |  |



Ы



#### STEP 1: ASSEMBLE FRAME



#### STEP 3: ATTACH TO BACKWALL





Tighten both backwall connectors by turning Allen key clockwise.

TCP-30-30

5MM T-HANDLE



#### **STEP 2: ATTACH GRAPHIC**



# **Check out these related products:**

The Formulate line is a collection of stylish, ergonomically designed tabletop, 8ft, 10ft, 20ft exhibits, hanging structures, and display accessories. Formulate combines state-of-the-art zipper pillowcase dye-sublimated fabric coverings with a premium lightweight aluminum structure. Formulate is efficient, easy to assemble and disassemble, and offers remarkable style options and choices.