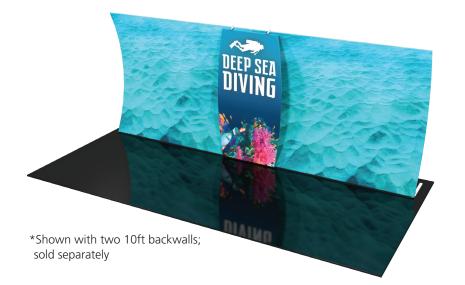

## **Formulate Backwall Connector 01**

The Formulate Backwall Connector is an ideal accessory to connect two 10ft Formulate backwalls (excluding VC6). It features a pillowcase fabric graphic and connects easily to create the appearance of one seamless display.

#### dimensions:

| Hardware                                                                                                                                                   | Graphic                                                                                                                       |  |
|------------------------------------------------------------------------------------------------------------------------------------------------------------|-------------------------------------------------------------------------------------------------------------------------------|--|
| Assembled unit:<br>48"w x 91.5"h                                                                                                                           | Total visual area:<br>48"w x 91.5"h                                                                                           |  |
| Approximate weight (includes graphic):<br>17 lbs / 7.7 kgs                                                                                                 | Please be sure to include the 2" bleed<br>around the perimeter.<br>Refer to related graphic template for more<br>information. |  |
| Shipping                                                                                                                                                   |                                                                                                                               |  |
| Shipping dimensions:<br>1 OCL case: 19"l x 19"w x 56"h<br>1194mm(l) x 432mm(w) x 178mm(h)<br>Approximate shipping weight (with case):<br>37 lbs / 16.8 kgs | Visit:<br>www.tradeshowplus.com                                                                                               |  |
|                                                                                                                                                            |                                                                                                                               |  |