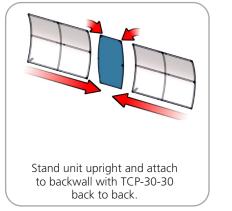

#### STEP 3: ATTACH TO BACKWALL

Tighten both backwall connectors by turning Allen key clockwise.

TCP-30-30

5MM T-HANDLE