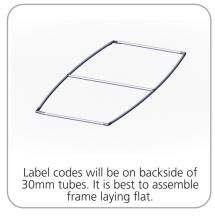

|  |

### additional information:

Graphic material: Dye-sublimated zipper pillowcase fabric; single sided

\*Not compatible for use with WV10-06 backwall due to size differences

| Parts Included                                 |     |           |  |
|------------------------------------------------|-----|-----------|--|
| Part Label                                     | Qty | Part Code |  |
| 48" x 91.5" FABRIC PILLOWCASE GRAPHIC          | x1  | WBWC-G    |  |
| TCP-30-30 BACK TO BACK CLAMP                   | x2  | TCP-30-30 |  |
| R6300MM X 30MM TUBE (1075 ARC)                 | x4  | WBWC-T1   |  |
| 863MM X 30MM TUBE WITH TC-30-A (100) BOTH ENDS | x2  | WBWC-T2   |  |
| 1155MM X 30MM TUBE WITH PART TC-30-T BOTH ENDS | x1  | WBWC-T3   |  |



Ы



#### STEP 1: ASSEMBLE FRAME



#### STEP 3: ATTACH TO BACKWALL





Tighten both backwall connectors by turning Allen key clockwise.

TCP-30-30

5MM T-HANDLE



#### **STEP 2: ATTACH GRAPHIC**



# **Check out these related products:**

The Formulate line is a collection of stylish, ergonomically designed tabletop, 8ft, 10ft, 20ft exhibits, hanging structures, and display accessories. Formulate combines state-of-the-art zipper pillowcase dye-sublimated fabric coverings with a premium lightweight aluminum structure. Formulate is efficient, easy to assemble and disassemble, and offers remarkable style options and choices.