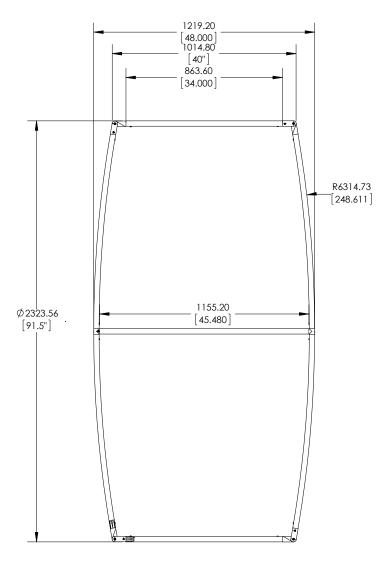

#### dimensions:

| Hardware                                                                                                                                                   | Graphic                                                                                                                       |  |
|------------------------------------------------------------------------------------------------------------------------------------------------------------|-------------------------------------------------------------------------------------------------------------------------------|--|
| Assembled unit:<br>48"w x 91.5"h                                                                                                                           | Total visual area:<br>48"w x 91.5"h                                                                                           |  |
| Approximate weight (includes graphic):<br>17 lbs / 7.7 kgs                                                                                                 | Please be sure to include the 2" bleed<br>around the perimeter.<br>Refer to related graphic template for more<br>information. |  |
| Shipping                                                                                                                                                   |                                                                                                                               |  |
| Shipping dimensions:<br>1 OCL case: 19"l x 19"w x 56"h<br>1194mm(l) x 432mm(w) x 178mm(h)<br>Approximate shipping weight (with case):<br>37 lbs / 16.8 kgs | Visit:<br>www.tradeshowplus.com                                                                                               |  |
|                                                                                                                                                            |                                                                                                                               |  |