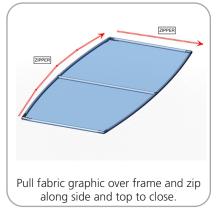

to size differences

| Parts Included                                 |     |           |  |
|------------------------------------------------|-----|-----------|--|
| Part Label                                     | Qty | Part Code |  |
| 48" x 91.5" FABRIC PILLOWCASE GRAPHIC          | x1  | WBWC-G    |  |
| TCP-30-30 BACK TO BACK CLAMP                   | x2  | TCP-30-30 |  |
| R6300MM X 30MM TUBE (1075 ARC)                 | x4  | WBWC-T1   |  |
| 863MM X 30MM TUBE WITH TC-30-A (100) BOTH ENDS | x2  | WBWC-T2   |  |
| 1155MM X 30MM TUBE WITH PART TC-30-T BOTH ENDS | x1  | WBWC-T3   |  |



Ы



#### STEP 1: ASSEMBLE FRAME



#### STEP 3: ATTACH TO BACKWALL





Tighten both backwall connectors by turning Allen key clockwise.

TCP-30-30

5MM T-HANDLE



#### **STEP 2: ATTACH GRAPHIC**



# **Check out these related products:**

The Formulate line is a collection of stylish, ergonomically designed tabletop, 8ft, 10ft, 20ft exhibits, hanging structures, and display accessories. Formulate combines state-of-the-art zipper pillowcase dye-sublimated fabric coverings with a premium lightweight aluminum structure. Formulate is efficient, easy to assemble and disassemble, and offers remarkable style options and choices.