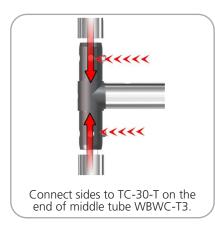

e for use with WV10-06 backwall due to size differences

| Parts Included                                 |     |           |  |
|------------------------------------------------|-----|-----------|--|
| Part Label                                     | Qty | Part Code |  |
| 48" x 91.5" FABRIC PILLOWCASE GRAPHIC          | x1  | WBWC-G    |  |
| TCP-30-30 BACK TO BACK CLAMP                   | x2  | TCP-30-30 |  |
| R6300MM X 30MM TUBE (1075 ARC)                 | x4  | WBWC-T1   |  |
| 863MM X 30MM TUBE WITH TC-30-A (100) BOTH ENDS | x2  | WBWC-T2   |  |
| 1155MM X 30MM TUBE WITH PART TC-30-T BOTH ENDS | x1  | WBWC-T3   |  |



Ы



#### STEP 1: ASSEMBLE FRAME



#### STEP 3: ATTACH TO BACKWALL





Tighten both backwall connectors by turning Allen key clockwise.

TCP-30-30

5MM T-HANDLE



#### **STEP 2: ATTACH GRAPHIC**



# **Check out these related products:**

The Formulate line is a collection of stylish, ergonomically designed tabletop, 8ft, 10ft, 20ft exhibits, hanging structures, and display accessories. Formulate combines state-of-the-art zipper pillowcase dye-sublimated fabric coverings with a premium lightweight aluminum structure. Formulate is efficient, easy to assemble and disassemble, and offers remarkable style options and choices.