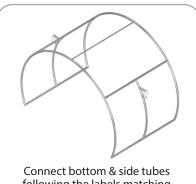

#### STEP 1: ASSEMBLE FRAME

Connect bottom & side tubes following the labels matching number to number.