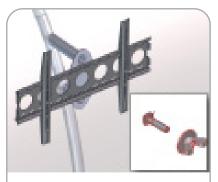

#### **STEP 3: MONITOR MOUNT**

Secure monitor mount to frame with square bolt and wingnut.