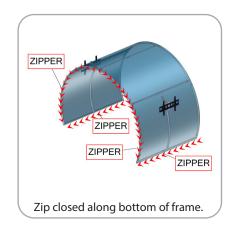

#### **STEP 2: ATTACH GRAPHIC**

ES-30 For 30mm tube connection repeat the same steps as ES-50 assembly.