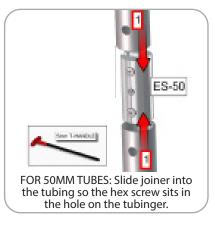

#### STEP 1: ASSEMBLE FRAME

Connect bottom & side tubes following the labels matching number to number.

#### **STEP 2: ATTACH GRAPHIC**

ES-30 For 30mm tube connection repeat the same steps as ES-50 assembly.