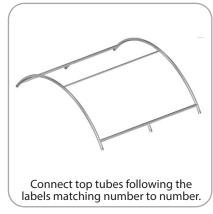

#### STEP 1: ASSEMBLE FRAME

Connect bottom & side tubes following the labels matching number to number.