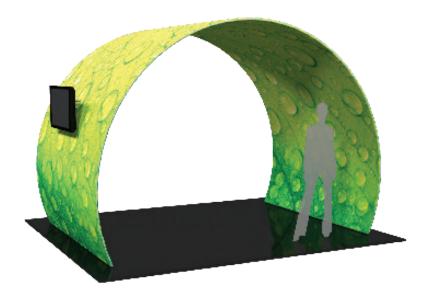

# Formulate 12ft Arch 01

Formulate Arches add architecture and design to any event or interior space! Easily create and define a stunning entryway, focal point or stage set at your next trade show or event. Formulate Arches combine pillowcase style stretch fabric graphics with 50mm curved aluminum tube frames; these super structures are made in the USA and collapse to a fraction of their size.

### features and benefits:

- State-of-the-art 50mm curved aluminum
- tube frame with sturdy internal spigots - Two monitor mounts included, externally facing, adding a bonus opportunity to display messaging and branding
- Kit includes: one frame, one dye-sublimated zipper pillowcase graphic, two monitor mounts, and one wheeled molded OCE & OCH2 storage case
- Lifetime hardware warranty against manufacturer defects