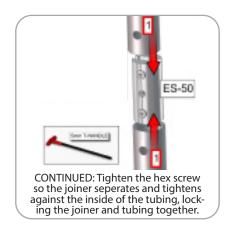

#### **STEP 2: ATTACH GRAPHIC**

ES-30 For 30mm tube connection repeat the same steps as ES-50 assembly.