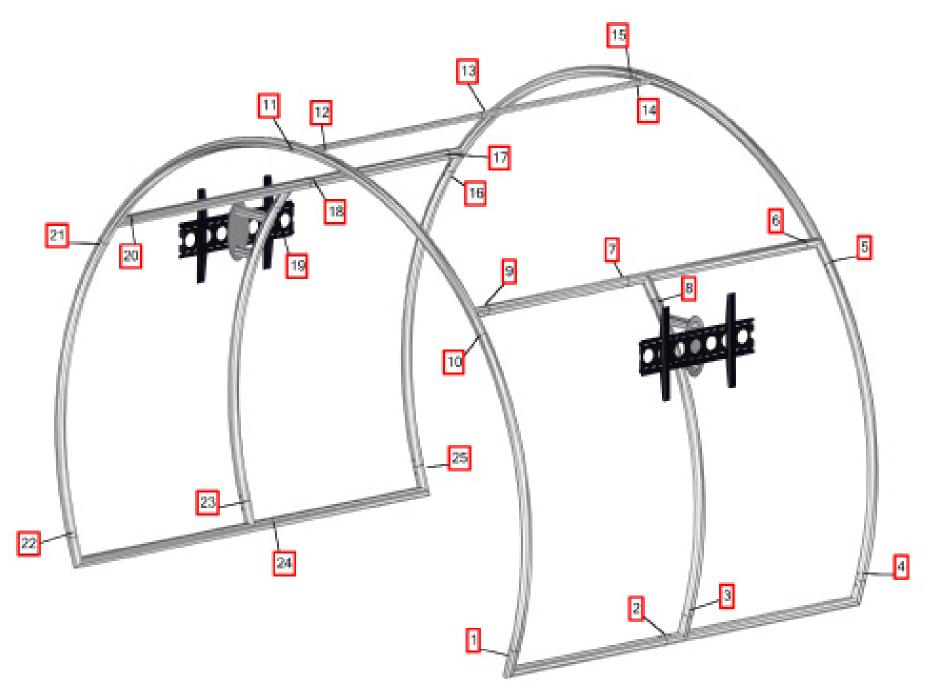

# additional information:

Graphic material: Dye-sublimated zipper pillowcase fabric

\*Monitors not included

| ES-<br>ARCH-T2<br>ES-50                              |     | ARCH-01-T2<br>ARCH-01-T2<br>ES-50<br>ES-50<br>ES-50<br>ES-50<br>ES-50<br>ES-50<br>ES-50<br>ES-50<br>ES-50<br>ES-50<br>ES-50 | CH-T6<br>ES-50<br>ARCH-T2<br>ARCH-T2<br>ARCH-T2-SP50-30-L<br>ES-50 | ARCH-T2-SP50-R<br>ARCH-T7<br>ES-50 |         | ARCH-T2-SP50-30-R<br>ES-50<br>ES-50<br>CH-01-T2<br>CH-01-T2<br>CH-01-T2<br>CH-01-T2<br>CH-01-T2<br>CH-01-T2 |
|------------------------------------------------------|-----|-----------------------------------------------------------------------------------------------------------------------------|--------------------------------------------------------------------|------------------------------------|---------|-------------------------------------------------------------------------------------------------------------|
| Parts Included Part Label                            | Qty | Part Code                                                                                                                   | _                                                                  |                                    |         | ES-50                                                                                                       |
| 50MM CORNER TUBE WITH 50MM SPREADER                  | x2  | ARCH-01-T1                                                                                                                  |                                                                    |                                    | ES-50   | $\checkmark$                                                                                                |
| 50MM SPREADER                                        | x2  | ARCH-01-T2                                                                                                                  | 1                                                                  | ARCH-T2                            |         | ARCH-01-T1                                                                                                  |
| 2" CURVED TUBE SECTION WITH PLATE IN                 | x2  | ARCH-T2-PL1                                                                                                                 |                                                                    |                                    | 1       |                                                                                                             |
| 2" CURVED TUBE SECTION WITH 50MM SPREADER LEFT SIDE  | x1  | ARCH-T2-SP50-L                                                                                                              |                                                                    |                                    | ES-50   |                                                                                                             |
| 2" CURVED TUBE SECTION WITH 50MM SPREADER RIGHT SIDE | x1  | ARCH-T2-SP50-R                                                                                                              |                                                                    |                                    | ARCH-T5 |                                                                                                             |
| 2" CURVED TUBE SECTION                               | x4  | ARCH-T2                                                                                                                     | E                                                                  | S-50                               |         |                                                                                                             |
| 50MM CURVE WITH 50 AND 30MM SPREADERS RIGHT SIDE     | x1  | ARCH-T2-SP50-30-R                                                                                                           |                                                                    |                                    |         |                                                                                                             |
| 50MM CURVE WITH 50 AND 30MM SPREADERS LEFT SIDE      | x1  | ARCH-T2-SP50-30-L                                                                                                           |                                                                    |                                    |         |                                                                                                             |
| 50MM CORNER TUBE                                     | x2  | ARCH-T5                                                                                                                     |                                                                    |                                    |         |                                                                                                             |
| 50MM X 921MM TUBE                                    | x2  | ARCH-T6                                                                                                                     |                                                                    |                                    |         |                                                                                                             |
| 30MM X 1048MM SPREADER                               | x2  | ARCH-T7                                                                                                                     |                                                                    |                                    |         |                                                                                                             |
| EXPANDING SPIGOT FOR 30MM TUBE                       | x2  | ES-30                                                                                                                       |                                                                    |                                    |         |                                                                                                             |
| EXPANDING SPIGOT FOR 50MM TUBE                       | x23 | ES-50                                                                                                                       |                                                                    |                                    |         |                                                                                                             |
|                                                      |     |                                                                                                                             |                                                                    |                                    |         |                                                                                                             |

#### STEP 1: ASSEMBLE FRAME

Connect bottom & side tubes following the labels matching number to number.