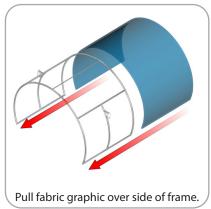

#### **STEP 2: ATTACH GRAPHIC**

ES-30 For 30mm tube connection repeat the same steps as ES-50 assembly.