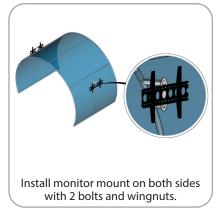

#### **STEP 3: MONITOR MOUNT**

Secure monitor mount to frame with square bolt and wingnut.