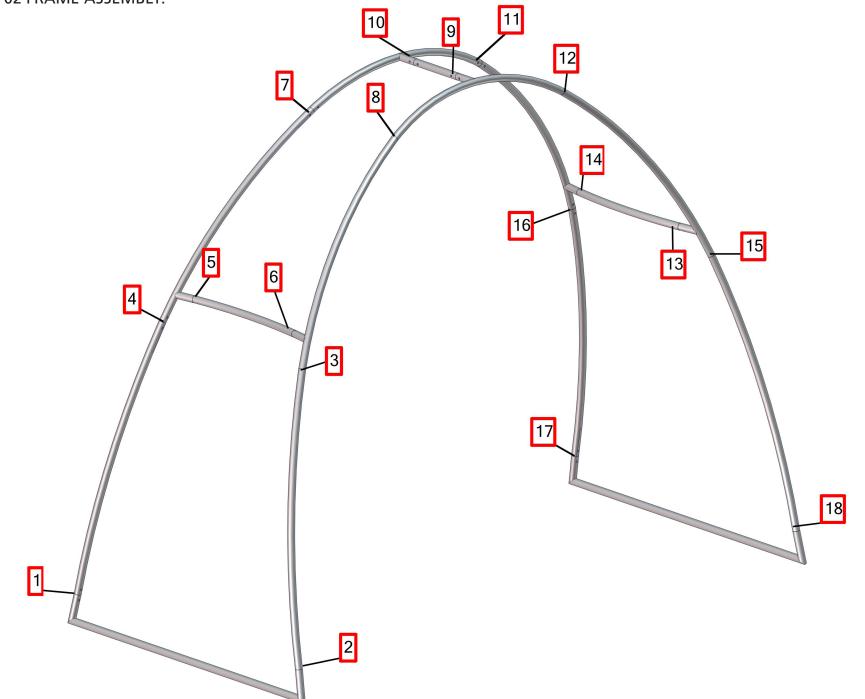

| Refer to related graphic template for more information.                                                                                                                                  |
| Shipping dimensions:<br>1 OCE case: 18"l x 18" w x 40" up to 66"h<br>457mm(l) x 457mm(w) x 1016mm(h) up to<br>1675mm(h)<br>Approximate shipping weight (with case):<br>35 lbs / 16 kg                    | Visit:<br>www.tradeshowplus.com                                                                                                                                                          |

## additional information:

Graphic material: Dye-sublimated zipper pillowcase fabric





### STEP 1: ASSEMBLE FRAME



#### **STEP 2: ATTACH GRAPHIC**





Slide joiner into the tubing so the hex screw sits in the hole on the tubinger.