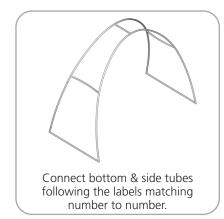

c template for more information.                                                                                                                                  |
| Shipping dimensions:<br>1 OCE case: 18"l x 18" w x 40" up to 66"h<br>457mm(l) x 457mm(w) x 1016mm(h) up to<br>1675mm(h)<br>Approximate shipping weight (with case):<br>35 lbs / 16 kg                    | Visit:<br>www.tradeshowplus.com                                                                                                                                                          |

## additional information:

Graphic material: Dye-sublimated zipper pillowcase fabric





### STEP 1: ASSEMBLE FRAME



#### **STEP 2: ATTACH GRAPHIC**





Slide joiner into the tubing so the hex screw sits in the hole on the tubinger.