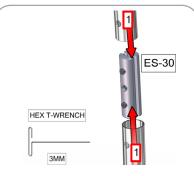

### STEP 1: ASSEMBLE FRAME

#### **STEP 2: ATTACH GRAPHIC**

Slide joiner into the tubing so the hex screw sits in the hole on the tubinger.