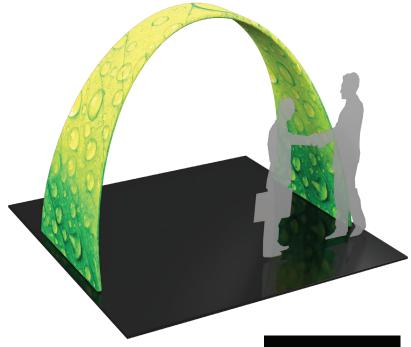

# Formulate 10ft Arch 02

Formulate Arches add architecture and design to any event or interior space! Easily create and define a stunning entryway, focal point or stage set at your next tradeshow or event. Formulate Arches combine pillowcase style stretch fabric graphics with 30mm curved aluminum tube frames; these super structures are made in the USA and collapse to a fraction of their size.

## features and benefits:

- State-of-the-art 30mm curved aluminum tube frame with sturdy internal spigots
- Two bases provide weighted stability and
- serve as anchors for the fabric structure
- Kit includes: one frame, one dye-sublimated zipper pillowcase graphic, and one wheeled molded OCE storage case
- Lifetime hardware warranty against manufacturer defects

#### dimensions:

| Hardware                                                                                                                                                                                                 | Graphic                                                                                                                                                                                  |
|----------------------------------------------------------------------------------------------------------------------------------------------------------------------------------------------------------|------------------------------------------------------------------------------------------------------------------------------------------------------------------------------------------|
| Assembled unit:<br>114"w x 91.831"h x 58"d at bottom - 20"d<br>at top<br>2896mm(w) x 2333mm(h) x 1473mm(d) at<br>bottom - 508mm(d) at top<br>Approximate weight (includes graphic):<br>24.07 lbs / 11 kg | Total visual area:<br>Outside: 237" w x 58" h<br>6020mm(w) x 1473mm(h)<br>Inside: 230" w x 58" h<br>5842mm(w) x 1473mm(h)<br>Please be sure to include 5" bleed<br>around the perimeter. |
| Shipping                                                                                                                                                                                                 | Refer to related graphic template for more information.                                                                                                                                  |
| Shipping dimensions:<br>1 OCE case: 18"l x 18" w x 40" up to 66"h<br>457mm(l) x 457mm(w) x 1016mm(h) up to<br>1675mm(h)<br>Approximate shipping weight (with case):<br>35 lbs / 16 kg                    | Visit:<br>www.tradeshowplus.com                                                                                                                                                          |