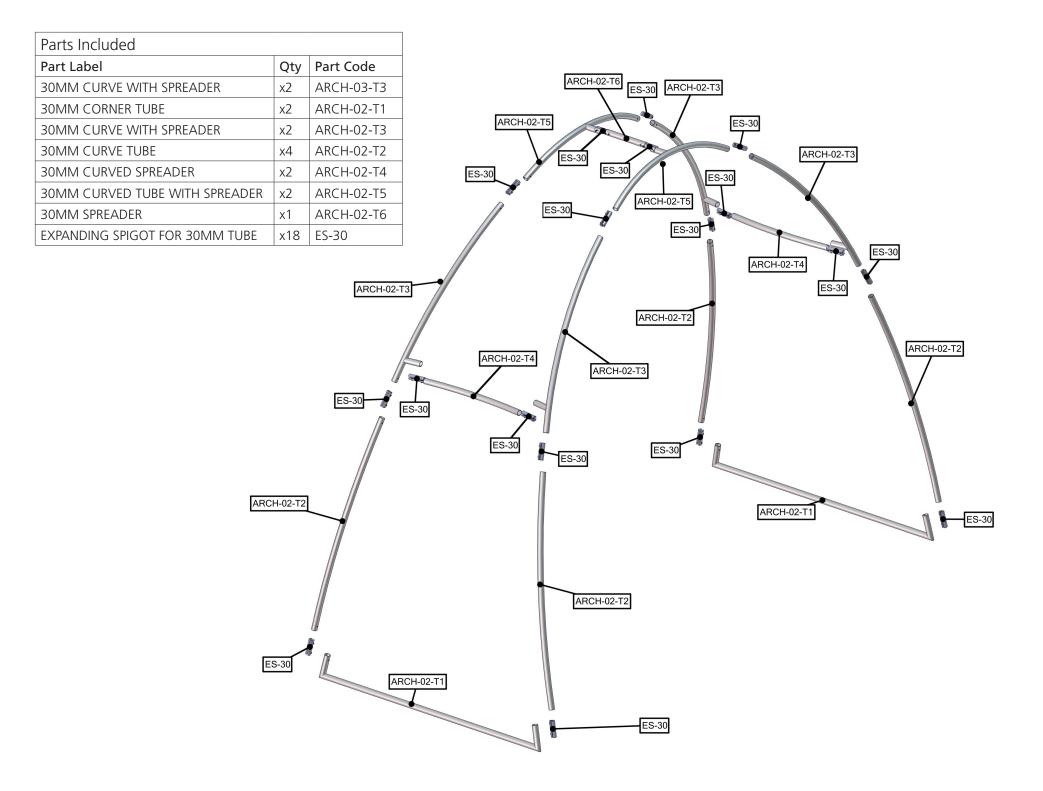

| Refer to related graphic template for more information.                                                                                                                                  |
| Shipping dimensions:<br>1 OCE case: 18"l x 18" w x 40" up to 66"h<br>457mm(l) x 457mm(w) x 1016mm(h) up to<br>1675mm(h)<br>Approximate shipping weight (with case):<br>35 lbs / 16 kg                    | Visit:<br>www.tradeshowplus.com                                                                                                                                                          |

## additional information:

Graphic material: Dye-sublimated zipper pillowcase fabric





### STEP 1: ASSEMBLE FRAME



#### **STEP 2: ATTACH GRAPHIC**





Slide joiner into the tubing so the hex screw sits in the hole on the tubinger.