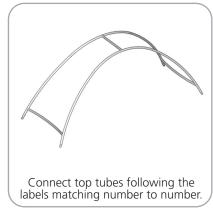

| Refer to related graphic template for more information.                                                                                                                                  |
| Shipping dimensions:<br>1 OCE case: 18"l x 18" w x 40" up to 66"h<br>457mm(l) x 457mm(w) x 1016mm(h) up to<br>1675mm(h)<br>Approximate shipping weight (with case):<br>35 lbs / 16 kg                    | Visit:<br>www.tradeshowplus.com                                                                                                                                                          |

## additional information:

Graphic material: Dye-sublimated zipper pillowcase fabric





### STEP 1: ASSEMBLE FRAME



#### **STEP 2: ATTACH GRAPHIC**





Slide joiner into the tubing so the hex screw sits in the hole on the tubinger.