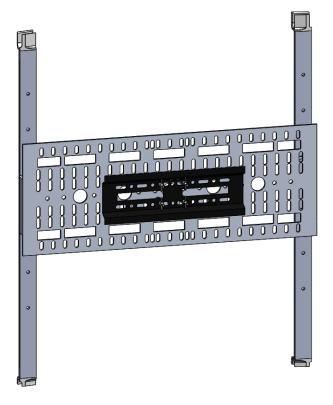

### **Embrace Monitor Mount**

The Embrace Monitor Mount Bracket Kit integrates with any Embrace system 8ft high or taller to allow digital messaging. The monitor mount can be placed in any quad within the Embrace display and gives a floating monitor appearance. Maximum monitor size: 40" and/or 20 lbs.

#### features and benefits:

- Monitor mount adds digital media presentation Kit includes:1 monitor mount (2 aluminum capabilities
- Add on to any Embrace backwall that is 3 or more quads high
- Can be installed on any quad

- bars with plastic caps, 1 steel bracket) and carry bag
- Appears as a floating Monitor
- Monitor max weight: 20 lbs / 10 kgs
- Easy to assemble in the frame