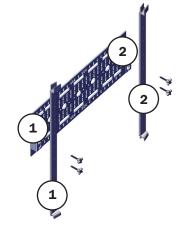

## For this step you will need:

Assemble the Embrace monitor mount by attaching the monitor bracket to the accessory brackets using the included screws. Use the color stickers and number labels to help you assemble and know proper orientation of parts.