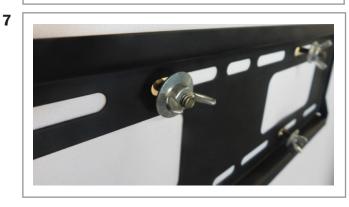

COMPLETE SETUP

For this step you will need:

Slide the four BOLT-2s through the monitor mount with 1/4-FENDER-WASHERs on both sides of the mount. Slide the SPACERS onto the BOLTS.

Apply the graphic to the frame as normal. Upon install, slide the MM-SM-T monitor bracket onto the BOLT-2s and secure in place by screwing on the 1/4-20-FLANGE-WING-NUTS.