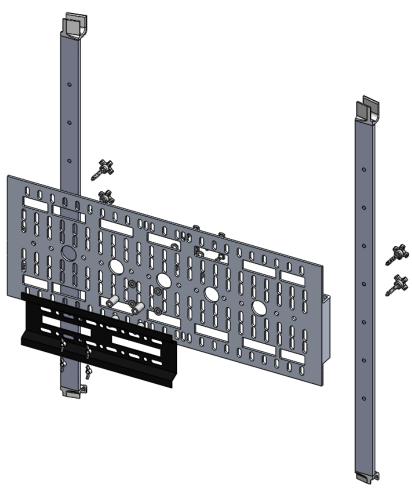

## For this step you will need:

 Locate the stickers on the Embrace monitor mount accessory brackets and adjust them so that they are rotated to the correct orientation.

**2.** Using the stickers as a guide, align the accessory brackets and monitor bracket to their proper location before assembling.

## For this step you will need:

Assemble the Embrace monitor mount by attaching the monitor bracket to the accessory brackets using the included screws. Use the color stickers and number labels to help you assemble and know proper orientation of parts.

For this step you will need:

Assemble the monitor mount to the Embrace frame by first tilting it up and pushing the top of the accessory brackets to the upper Embrace scissors.

Finish the assembly by attaching the bottom of the accessory brackets to the Embrace scissors. You my need to push the brackets up to fit them in place.