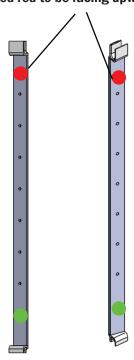

## For this step you will need:

 Locate the stickers on the Embrace monitor mount accessory brackets and adjust them so that they are rotated to the correct orientation.

**2.** Using the stickers as a guide, align the accessory brackets and monitor bracket to their proper location before assembling.