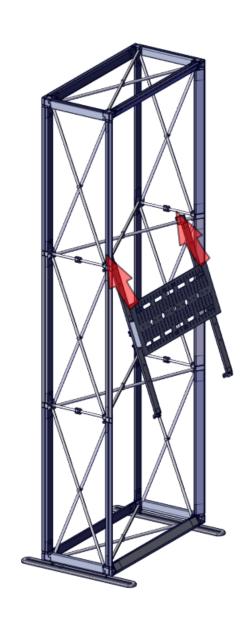

For this step you will need:

Assemble the monitor mount to the Embrace frame by first tilting it up and pushing the top of the accessory brackets to the upper Embrace scissors.

Finish the assembly by attaching the bottom of the accessory brackets to the Embrace scissors. You my need to push the brackets up to fit them in place.