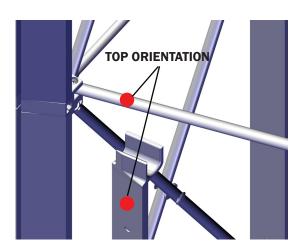

## For this step you will need:

 Locate the stickers on the Embrace monitor mount accessory brackets and adjust them so that they are rotated to the correct orientation.

**2.** Using the stickers as a guide, align the accessory brackets and monitor bracket to their proper location before assembling.