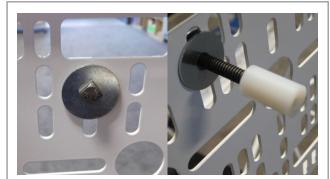

COMPLETE SETUP

For this step you will need:

Slide the four BOLT-2s through the monitor mount with 1/4-FENDER-WASHERs on both sides of the mount. Slide the SPACERS onto the BOLTS.

Apply the graphic to the frame as normal. Upon install, slide the MM-SM-T monitor bracket onto the BOLT-2s and secure in place by screwing on the 1/4-20-FLANGE-WING-NUTS.