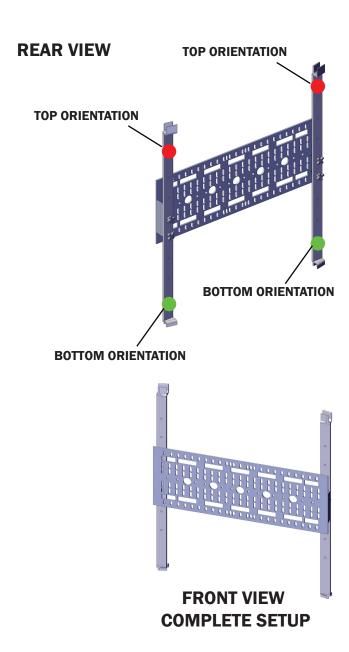

For this step you will need:

Assemble the monitor mount to the Embrace frame by first tilting it up and pushing the top of the accessory brackets to the upper Embrace scissors.

Finish the assembly by attaching the bottom of the accessory brackets to the Embrace scissors. You my need to push the brackets up to fit them in place.