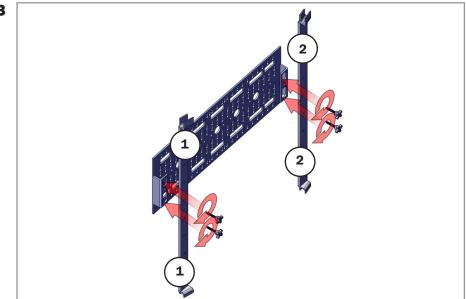

## For this step you will need:

Assemble the Embrace monitor mount by attaching the monitor bracket to the accessory brackets using the included screws. Use the color stickers and number labels to help you assemble and know proper orientation of parts.