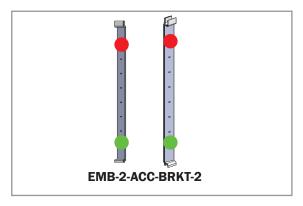

## For this step you will need:

 Locate the stickers on the Embrace monitor mount accessory brackets and adjust them so that they are rotated to the correct orientation.

**2.** Using the stickers as a guide, align the accessory brackets and monitor bracket to their proper location before assembling.