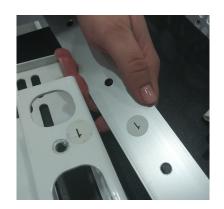

## For this step you will need:

 Locate the stickers on the Embrace monitor mount accessory brackets and adjust them so that they are rotated to the correct orientation.

**2.** Using the stickers as a guide, align the accessory brackets and monitor bracket to their proper location before assembling.