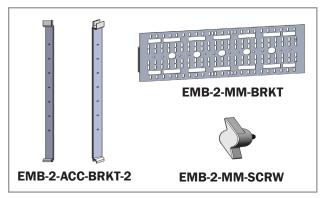

inually improving and modifying our product range and reserve the right to vary the specifications without prior notice. All dimensions and weights quoted are approximate and we accept no responsibility for variance. E&OE. See Graphic Templates for graphic bleed specifications.



This product may include the following materials for recycle: aluminum, select wood, fabric, cardboard, paper, steel, and plastics.

## **Included in Your Kit:**





## For this step you will need:



 Locate the stickers on the Embrace monitor mount accessory brackets and adjust them so that they are rotated to the correct orientation.



**2.** Using the stickers as a guide, align the accessory brackets and monitor bracket to their proper location before assembling.











## For this step you will need:





Assemble the Embrace monitor mount by attaching the monitor bracket to the accessory brackets using the included screws. Use the color stickers and number labels to help you assemble and know proper orientation of parts.



For this step you will need:





Assemble the monitor mount to the Embrace frame by first tilting it up and pushing the top of the accessory brackets to the upper Embrace scissors.



Finish the assembly by attaching the bottom of the accessory brackets to the Embrace scissors. You my need to push the brackets up to fit them in place.





COMPLETE SETUP

For this step you will need:





Slide the four BOLT-2s through the monitor mount with 1/4-FENDER-WASHERs on both sides of the mount. Slide the SPACERS onto the BOLTS.



Apply the graphic to the frame as normal.