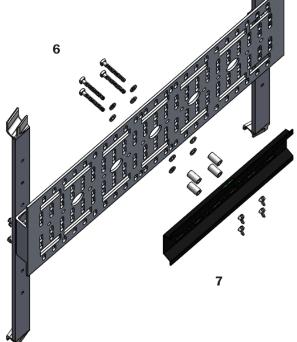

## **Included in Your Kit:**

## For this step you will need:

 Locate the stickers on the Embrace monitor mount accessory brackets and adjust them so that they are rotated to the correct orientation.

**2.** Using the stickers as a guide, align the accessory brackets and monitor bracket to their proper location before assembling.