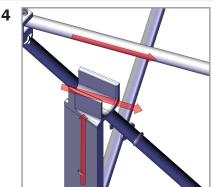

For this step you will need:

Assemble the monitor mount to the Embrace frame by first tilting it up and pushing the top of the accessory brackets to the upper Embrace scissors.

Finish the assembly by attaching the bottom of the accessory brackets to the Embrace scissors. You my need to push the brackets up to fit them in place.