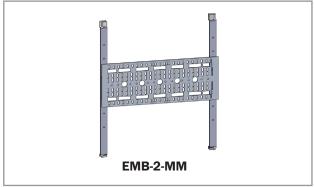

### **Embrace Monitor Mount**

The Embrace Monitor Mount Bracket Kit integrates with any Embrace system 8ft high or taller to allow digital messaging. The monitor mount can be placed in any quad within the Embrace display and gives a floating monitor appearance. Maximum monitor size: 40" and/or 20 lbs.

#### features and benefits:

- Monitor mount adds digital media presentation Kit includes:1 monitor mount (2 aluminum capabilities
- Add on to any Embrace backwall that is 3 or more quads high
- Can be installed on any quad

- bars with plastic caps, 1 steel bracket) and carry bag
- Appears as a floating Monitor
- Monitor max weight: 20 lbs / 10 kgs
- Easy to assemble in the frame