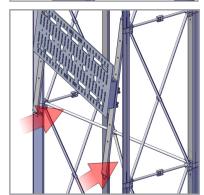

For this step you will need:

Assemble the monitor mount to the Embrace frame by first tilting it up and pushing the top of the accessory brackets to the upper Embrace scissors.

Finish the assembly by attaching the bottom of the accessory brackets to the Embrace scissors. You my need to push the brackets up to fit them in place.