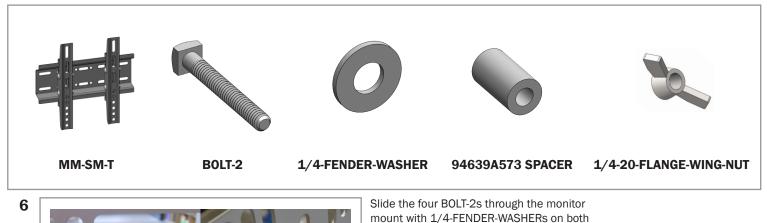

## **Included in Your Kit:**

COMPLETE SETUP

For this step you will need:

Slide the four BOLT-2s through the monitor mount with 1/4-FENDER-WASHERs on both sides of the mount. Slide the SPACERS onto the BOLTS.

Apply the graphic to the frame as normal. Upon install, slide the MM-SM-T monitor bracket onto the BOLT-2s and secure in place by screwing on the 1/4-20-FLANGE-WING-NUTS.