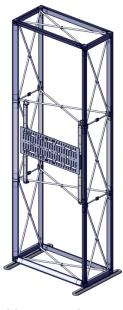

### **Embrace Monitor Mount**

The Embrace Monitor Mount Bracket Kit integrates with any Embrace system 8ft high or taller to allow digital messaging. The monitor mount can be placed in any quad within the Embrace display and gives a floating monitor appearance. Maximum monitor size: 40" and/or 20 lbs.

#### features and benefits:

- Monitor mount adds digital media presentation Kit includes:1 monitor mount (2 aluminum capabilities
- Add on to any Embrace backwall that is 3 or more quads high
- Can be installed on any quad

- bars with plastic caps, 1 steel bracket) and carry bag
- Appears as a floating Monitor
- Monitor max weight: 20 lbs / 10 kgs
- Easy to assemble in the frame