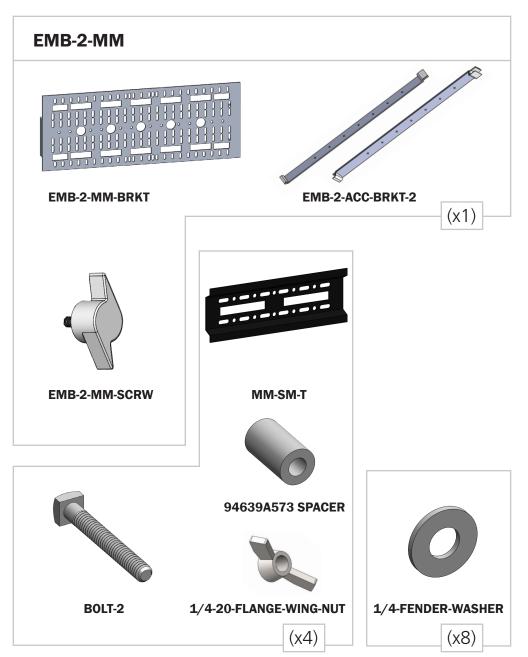

## **Included in Your Kit:**

COMPLETE SETUP

For this step you will need:

Slide the four BOLT-2s through the monitor mount with 1/4-FENDER-WASHERs on both sides of the mount. Slide the SPACERS onto the BOLTS.

Apply the graphic to the frame as normal. Upon install, slide the MM-SM-T monitor bracket onto the BOLT-2s and secure in place by screwing on the 1/4-20-FLANGE-WING-NUTS.