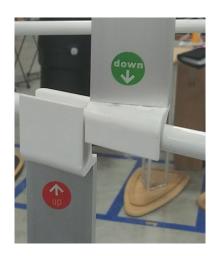

For this step you will need:

Assemble the monitor mount to the Embrace frame by first tilting it up and pushing the top of the accessory brackets to the upper Embrace scissors.

Finish the assembly by attaching the bottom of the accessory brackets to the Embrace scissors. You my need to push the brackets up to fit them in place.