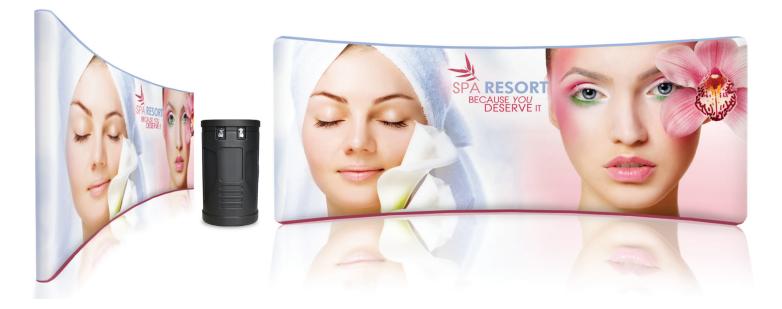

### **EZ TUBE DISPLAY 20FT CURVE**

Frame Size 240"W x 89"H

Medium Hard Case is included.

#### **Product Features**

Sleek and "EZ", our tension fabric systems are a great alternative to standard backwall displays. Quickly assembled in just 5 minutes, slide the tubes together to make the frame and lock in place with a push button snap. Then, simply pull the pillowcase-like graphic over the frame and zip it shut. The zipper, hidden from view, tightens the stretch fabric beautifully displaying your images. Disassembled, the lightweight frame and graphic fits inside a compact silver bag. The EZ Tube is available in 5 sizes and dif

| different styles. Quantity Prices are also available on our website. |                      |  |
|----------------------------------------------------------------------|----------------------|--|
| Display Dimension                                                    | 240"W x 89"H x 26" D |  |
| Graphic Size                                                         | 248"W x 91"H         |  |
| Graphic Material                                                     |                      |  |
| Stretch Fabric                                                       |                      |  |
| Graphic Finishing                                                    |                      |  |
| Sewn on the left, bottom, right and zipper on top.                   |                      |  |
| Construction                                                         |                      |  |
| Aluminum Frame                                                       |                      |  |
| Weights - Dimensions                                                 |                      |  |
| Shipping Weight                                                      | 85 lbs               |  |
| Shipping Dimensions                                                  | 41" x 24" x 19"      |  |
| Package Includes                                                     |                      |  |
| Aluminum Frame                                                       |                      |  |
| 1 Medium Hard Case with wheels                                       |                      |  |
| Single or Double Sided Graphic Print                                 |                      |  |
| Warranty                                                             |                      |  |
| Life time on Stand                                                   |                      |  |
|                                                                      |                      |  |

#### **Graphic Specification**

248"W x 91"H

1 year on Graphic

Graphic Turnaround Time is 3 business days for up to 2 sets