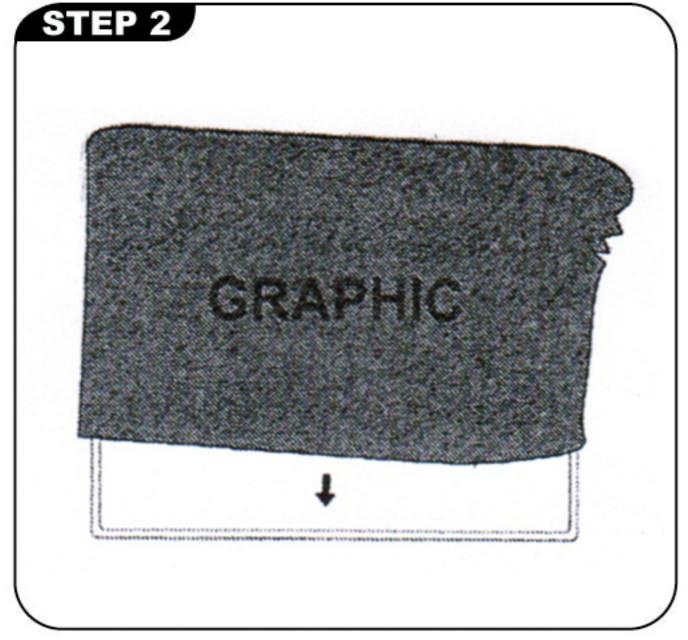

#### **Product Features**

Sleek and "EZ", our tension fabric systems are a great alternative to standard backwall displays. Quickly assembled in just 5 minutes, slide the tubes together to make the frame and lock in place with a push button snap. Then, simply pull the pillowcase-like graphic over the frame and zip it shut. The zipper, hidden from view, tightens the stretch fabric beautifully displaying your images. Disassembled, the lightweight frame and graphic fits inside a compact silver bag. The EZ Tube is available in 5 sizes and different styles. Quantity Prices are also available on our website.

### INSTALLATION STEPS