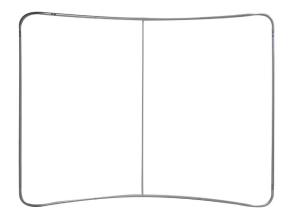

### **EZ TUBE 10FT CURVED**

#### **Product Features**

Sleek and "EZ", our tension fabric systems are a great alternative to standard backwall displays. Quickly assembled in just 5 minutes, slide the tubes together to make the frame and lock in place with a push button snap. Then, simply pull the pillowcase-like graphic over the frame and zip it shut. The zipper, hidden from view, tightens the stretch fabric beautifully displaying your images. Disassembled, the lightweight frame and graphic fits inside a compact silver bag. The EZ Tube is available in 5 sizes and different styles. Quantity Prices are also available on our website.

| Display Dimension | 120"W x 89"H |
|-------------------|--------------|
| Graphic Size      | 124"W x 91"H |

#### Construction

Aluminum Frame