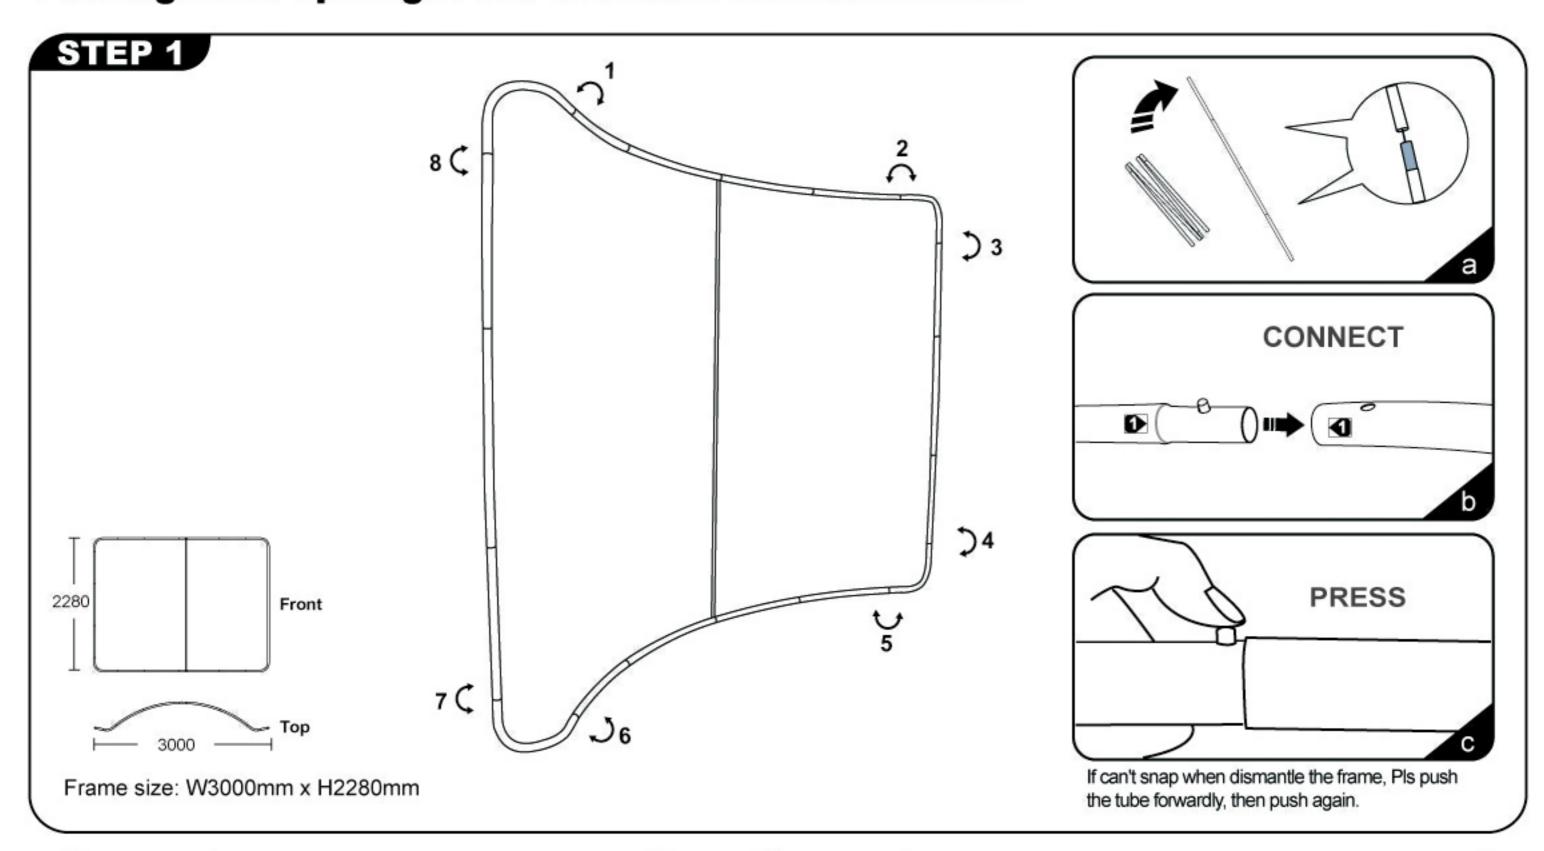

#### **Product Features**

Sleek and "EZ", our tension fabric systems are a great alternative to standard backwall displays. Quickly assembled in just 5 minutes, slide the tubes together to make the frame and lock in place with a push button snap. Then, simply pull the pillowcase-like graphic over the frame and zip it shut. The zipper, hidden from view, tightens the stretch fabric beautifully displaying your images. Disassembled, the lightweight frame and graphic fits inside a compact silver bag. The EZ Tube is available in 5 sizes and different styles. Quantity Prices are also available on our website.

### INSTALLATION STEPS