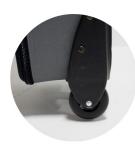

#### **Package Includes**

Aluminum Frame

Travel bag with wheel

Single Sided or Double Sided Graphic Print

#### **Graphic Specification**

124"W x 91"H

Graphic Turnaround Time is 3 business days for up to 2 sets

Travel bag is included.

7 Tube Silver Bag with whee

EZ Tube Silver Bag with wheels 47"Wx 10"H x 5"D (8 lbs)