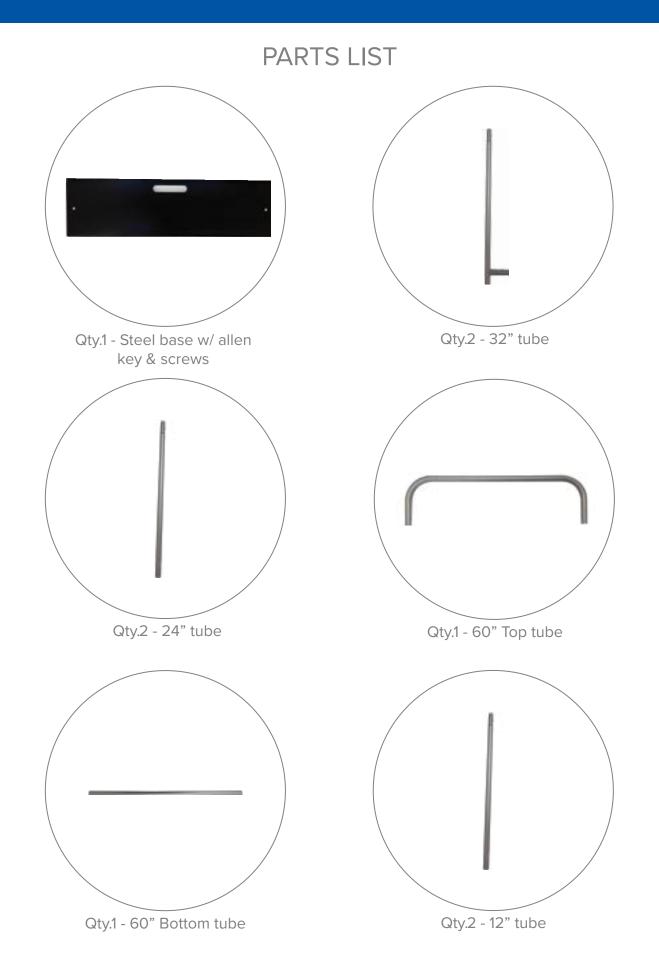

## SET UP INSTRUCTIONS EZEXTEND FABRIC DISPLAY

36'

Connect numbered tubes together.

Snap tubes together.

Screw base to tube with threaded bottom.

Cover frame with fabric graphic.

To assemble, secure the longest vertical poles onto the black steel base using the included allen wrench. Add the bottom horizontal support pole and secure. Snap on the remaining vertical poles, then top frame with the curved bar to complete. Tilt or lay down **EZ**EXTEND to swiftly drape with the pillowcase graphic. Using the industrial-size zipper, zip underneath the bottom support pole, maximizing fabric tension.