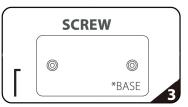

## SET UP INSTRUCTIONS EZEXTEND FABRIC DISPLAY

36'

Connect numbered tubes together.

Snap tubes together.

Screw base to tube with threaded bottom.

Cover frame with fabric graphic.

To assemble, secure the longest vertical poles onto the black steel base using the included allen wrench. Add the bottom horizontal support pole and secure. Snap on the remaining vertical poles, then top frame with the curved bar to complete. Tilt or lay down **EZ**EXTEND to swiftly drape with the pillowcase graphic. Using the industrial-size zipper, zip underneath the bottom support pole, maximizing fabric tension.