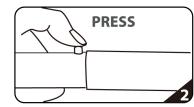

## SET UP INSTRUCTIONS EZEXTEND FABRIC DISPLAY

36'

Connect numbered tubes together.

Snap tubes together.

Screw base to tube with threaded bottom.

Cover frame with fabric graphic.

To assemble, secure the longest vertical poles onto the black steel base using the included allen wrench. Add the bottom horizontal support pole and secure. Snap on the remaining vertical poles, then top frame with the curved bar to complete. Tilt or lay down **EZ**EXTEND to swiftly drape with the pillowcase graphic. Using the industrial-size zipper, zip underneath the bottom support pole, maximizing fabric tension.