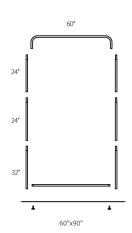

## SET UP INSTRUCTIONS EZEXTEND FABRIC DISPLAY

36'

Connect numbered tubes together.

Snap tubes together.

Screw base to tube with threaded bottom.

Cover frame with fabric graphic.

To assemble, secure the longest vertical poles onto the black steel base using the included allen wrench. Add the bottom horizontal support pole and secure. Snap on the remaining vertical poles, then top frame with the curved bar to complete. Tilt or lay down **EZ**EXTEND to swiftly drape with the pillowcase graphic. Using the industrial-size zipper, zip underneath the bottom support pole, maximizing fabric tension.