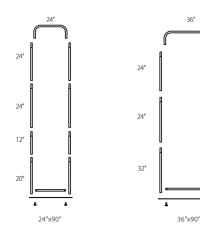

## SET UP INSTRUCTIONS EZEXTEND FABRIC DISPLAY

36'

Connect numbered tubes together.

Snap tubes together.

Screw base to tube with threaded bottom.

Cover frame with fabric graphic.

To assemble, secure the longest vertical poles onto the black steel base using the included allen wrench. Add the bottom horizontal support pole and secure. Snap on the remaining vertical poles, then top frame with the curved bar to complete. Tilt or lay down **EZ**EXTEND to swiftly drape with the pillowcase graphic. Using the industrial-size zipper, zip underneath the bottom support pole, maximizing fabric tension.