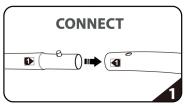

## SET UP INSTRUCTIONS EZEXTEND FABRIC DISPLAY

36'

Connect numbered tubes together.

Snap tubes together.

Screw base to tube with threaded bottom.

Cover frame with fabric graphic.

To assemble, secure the longest vertical poles onto the black steel base using the included allen wrench. Add the bottom horizontal support pole and secure. Snap on the remaining vertical poles, then top frame with the curved bar to complete. Tilt or lay down **EZ**EXTEND to swiftly drape with the pillowcase graphic. Using the industrial-size zipper, zip underneath the bottom support pole, maximizing fabric tension.