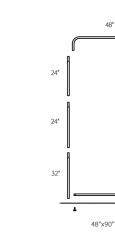

## SET UP INSTRUCTIONS EZEXTEND FABRIC DISPLAY

36'

Connect numbered tubes together.

Snap tubes together.

Screw base to tube with threaded bottom.

Cover frame with fabric graphic.

To assemble, secure the longest vertical poles onto the black steel base using the included allen wrench. Add the bottom horizontal support pole and secure. Snap on the remaining vertical poles, then top frame with the curved bar to complete. Tilt or lay down **EZ**EXTEND to swiftly drape with the pillowcase graphic. Using the industrial-size zipper, zip underneath the bottom support pole, maximizing fabric tension.