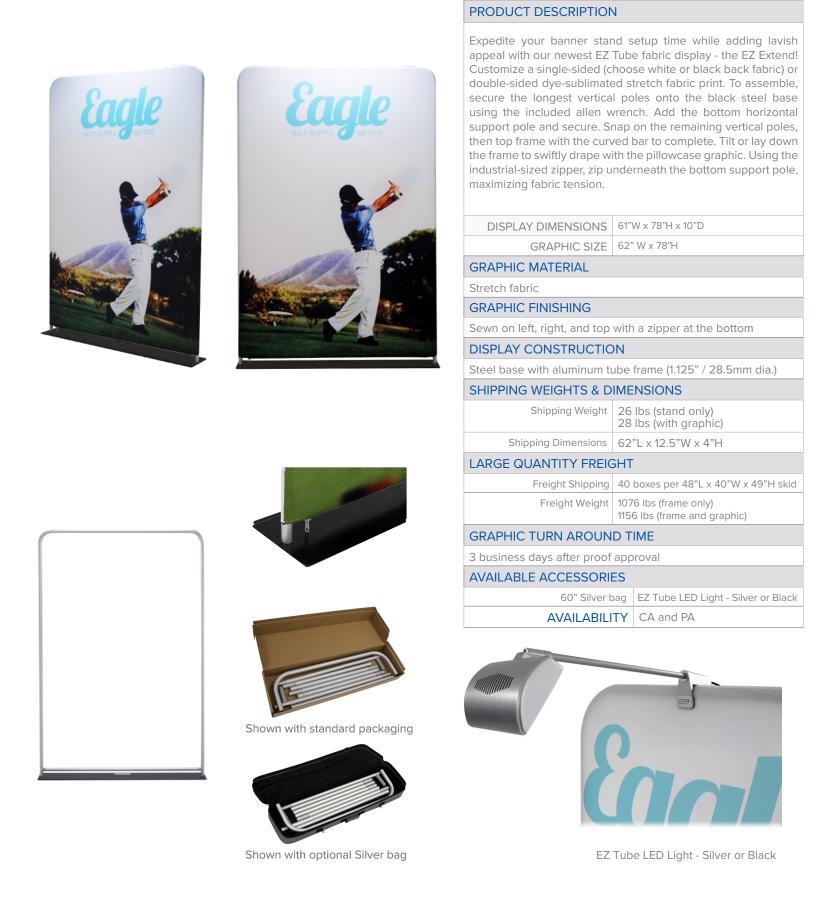

## SET UP INSTRUCTIONS EZEXTEND FABRIC DISPLAY

36'

Connect numbered tubes together.

Snap tubes together.

Screw base to tube with threaded bottom.

Cover frame with fabric graphic.

To assemble, secure the longest vertical poles onto the black steel base using the included allen wrench. Add the bottom horizontal support pole and secure. Snap on the remaining vertical poles, then top frame with the curved bar to complete. Tilt or lay down **EZ**EXTEND to swiftly drape with the pillowcase graphic. Using the industrial-size zipper, zip underneath the bottom support pole, maximizing fabric tension.