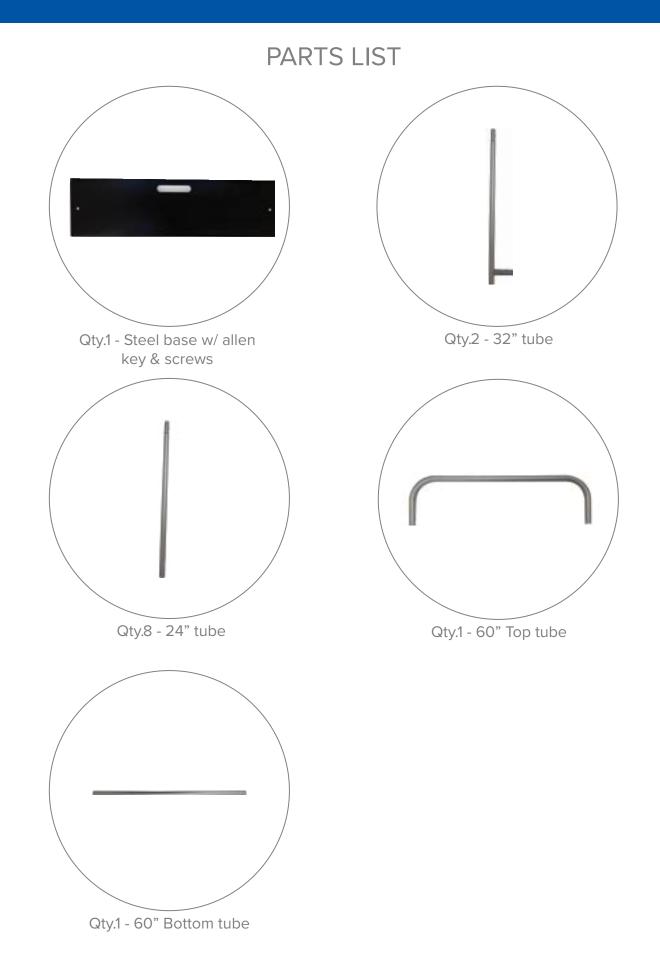

## SET UP INSTRUCTIONS EZEXTEND FABRIC DISPLAY

36'

Connect numbered tubes together.

PRESS

Snap tubes together.

Screw base to tube with threaded bottom.

Cover frame with fabric graphic.

To assemble, secure the longest vertical poles onto the black steel base using the included allen wrench. Add the bottom horizontal support pole and secure. Snap on the remaining vertical poles, then top frame with the curved bar to complete. Tilt or lay down **EZ**EXTEND to swiftly drape with the pillowcase graphic. Using the industrial-size zipper, zip underneath the bottom support pole, maximizing fabric tension.