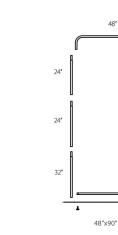

## SET UP INSTRUCTIONS EZEXTEND FABRIC DISPLAY

36'

Connect numbered tubes together.

PRESS

Snap tubes together.

Screw base to tube with threaded bottom.

Cover frame with fabric graphic.

To assemble, secure the longest vertical poles onto the black steel base using the included allen wrench. Add the bottom horizontal support pole and secure. Snap on the remaining vertical poles, then top frame with the curved bar to complete. Tilt or lay down **EZ**EXTEND to swiftly drape with the pillowcase graphic. Using the industrial-size zipper, zip underneath the bottom support pole, maximizing fabric tension.