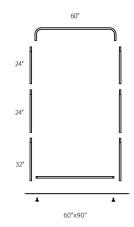

## SET UP INSTRUCTIONS EZEXTEND FABRIC DISPLAY

36'

Connect numbered tubes together.

PRESS

Snap tubes together.

Screw base to tube with threaded bottom.

Cover frame with fabric graphic.

To assemble, secure the longest vertical poles onto the black steel base using the included allen wrench. Add the bottom horizontal support pole and secure. Snap on the remaining vertical poles, then top frame with the curved bar to complete. Tilt or lay down **EZ**EXTEND to swiftly drape with the pillowcase graphic. Using the industrial-size zipper, zip underneath the bottom support pole, maximizing fabric tension.