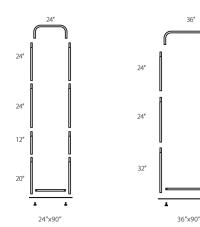

## SET UP INSTRUCTIONS EZEXTEND FABRIC DISPLAY

36'

Connect numbered tubes together.

PRESS

Snap tubes together.

Screw base to tube with threaded bottom.

Cover frame with fabric graphic.

To assemble, secure the longest vertical poles onto the black steel base using the included allen wrench. Add the bottom horizontal support pole and secure. Snap on the remaining vertical poles, then top frame with the curved bar to complete. Tilt or lay down **EZ**EXTEND to swiftly drape with the pillowcase graphic. Using the industrial-size zipper, zip underneath the bottom support pole, maximizing fabric tension.