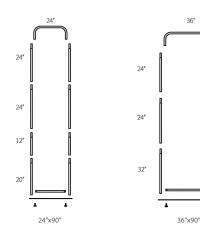

Expedite your banner stand setup time while adding lavish appeal with our newest EZ Tube fabric display - the EZ Extend! Customize a single-sided (choose white or black back fabric) or double-sided dye-sublimated stretch fabric print. To assemble, secure the longest vertical poles onto the black steel base using the included allen wrench. Add the bottom horizontal support pole and secure. Snap on the remaining vertical poles, then top frame with the curved bar to complete. Tilt or lay down the frame to swiftly drape with the pillowcase graphic. Using the industrial-sized zipper, zip underneath the bottom support pole, maximizing fabric tension.

## SET UP INSTRUCTIONS EZEXTEND FABRIC DISPLAY

36'

Connect numbered tubes together.

Snap tubes together.

Screw base to tube with threaded bottom.

Cover frame with fabric graphic.

To assemble, secure the longest vertical poles onto the black steel base using the included allen wrench. Add the bottom horizontal support pole and secure. Snap on the remaining vertical poles, then top frame with the curved bar to complete. Tilt or lay down **EZ**EXTEND to swiftly drape with the pillowcase graphic. Using the industrial-size zipper, zip underneath the bottom support pole, maximizing fabric tension.