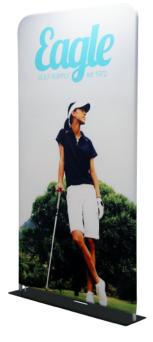

Expedite your banner stand setup time while adding lavish appeal with our newest EZ Tube fabric display - the EZ Extend! Customize a single-sided (choose white or black back fabric) or double-sided dye-sublimated stretch fabric print. To assemble, secure the longest vertical poles onto the black steel base using the included allen wrench. Add the bottom horizontal support pole and secure. Snap on the remaining vertical poles, then top frame with the curved bar to complete. Tilt or lay down the frame to swiftly drape with the pillowcase graphic. Using the industrial-sized zipper, zip underneath the bottom support pole, maximizing fabric tension.

| DISPLAY DIMENSIONS                                         | 49"W x 102"H x 10"D                                 |
|------------------------------------------------------------|-----------------------------------------------------|
| GRAPHIC SIZE                                               | 50" W x 102"H                                       |
| GRAPHIC MATERIAL                                           |                                                     |
| Stretch fabric                                             |                                                     |
| GRAPHIC FINISHING                                          |                                                     |
| Sewn on left, right, and top with a zipper at the bottom   |                                                     |
| DISPLAY CONSTRUCTION                                       |                                                     |
| Steel base with aluminum tube frame (1.125" / 28.5mm dia.) |                                                     |
| SHIPPING WEIGHTS & DIMENSIONS                              |                                                     |
| Shipping Weight                                            | 21 lbs (stand only)<br>23 lbs (with graphic)        |
| Shipping Dimensions                                        | 51"L x 11"W x 4"H                                   |
| LARGE QUANTITY FREIGHT                                     |                                                     |
| Freight Shipping                                           | 40 boxes per 48"L x 40"W x 49"H skid                |
| Freight Weight                                             | 885 lbs (frame only)<br>965 lbs (frame and graphic) |
| GRAPHIC TURN AROUND TIME                                   |                                                     |
| 3 business days after proof approval                       |                                                     |
| AVAILABLE ACCESSORIES                                      |                                                     |
| 48" Silver h                                               | EZ Tube I ED Light - Silver or Black                |