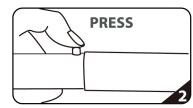

## SET UP INSTRUCTIONS EZEXTEND FABRIC DISPLAY

36'

Connect numbered tubes together.

Snap tubes together.

Screw base to tube with threaded bottom.

Cover frame with fabric graphic.

To assemble, secure the longest vertical poles onto the black steel base using the included allen wrench. Add the bottom horizontal support pole and secure. Snap on the remaining vertical poles, then top frame with the curved bar to complete. Tilt or lay down **EZ**EXTEND to swiftly drape with the pillowcase graphic. Using the industrial-size zipper, zip underneath the bottom support pole, maximizing fabric tension.