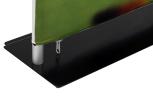

| DISPLAY DIMENSIONS                                         | 49"W x 102"H x 10"D                                 |
|------------------------------------------------------------|-----------------------------------------------------|
| GRAPHIC SIZE                                               | 50" W x 102"H                                       |
| GRAPHIC MATERIAL                                           |                                                     |
| Stretch fabric                                             |                                                     |
| GRAPHIC FINISHING                                          |                                                     |
| Sewn on left, right, and top with a zipper at the bottom   |                                                     |
| DISPLAY CONSTRUCTION                                       |                                                     |
| Steel base with aluminum tube frame (1.125" / 28.5mm dia.) |                                                     |
| SHIPPING WEIGHTS & DIMENSIONS                              |                                                     |
| Shipping Weight                                            | 21 lbs (stand only)<br>23 lbs (with graphic)        |
| Shipping Dimensions                                        | 51"L x 11"W x 4"H                                   |
| LARGE QUANTITY FREIGHT                                     |                                                     |
| Freight Shipping                                           | 40 boxes per 48"L x 40"W x 49"H skid                |
| Freight Weight                                             | 885 lbs (frame only)<br>965 lbs (frame and graphic) |
| GRAPHIC TURN AROUND TIME                                   |                                                     |
| 3 business days after proof approval                       |                                                     |
| AVAILABLE ACCESSORIES                                      |                                                     |
| 48" Silver h                                               | EZ Tube I ED Light - Silver or Black                |

EZ Tube LED Light - Silver or Black

Shown with standard packaging

Shown with optional Silver bag