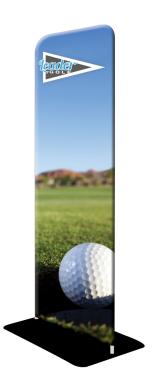

Expedite your banner stand setup time while adding lavish appeal with our newest EZ Tube fabric display - the EZ Extend! Customize a single-sided (choose white or black back fabric) or double-sided dye-sublimated stretch fabric print. To assemble, secure the longest vertical poles onto the black steel base using the included allen wrench. Add the bottom horizontal support pole and secure. Snap on the remaining vertical poles, then top frame with the curved bar to complete. Tilt or lay down the frame to swiftly drape with the pillowcase graphic. Using the industrial-sized zipper, zip underneath the bottom support pole, maximizing fabric tension.

| DISPLAY DIMENSIONS                                         | 49"W x 102"H x 10"D                                 |
|------------------------------------------------------------|-----------------------------------------------------|
| GRAPHIC SIZE                                               | 50" W x 102"H                                       |
| GRAPHIC MATERIAL                                           |                                                     |
| Stretch fabric                                             |                                                     |
| GRAPHIC FINISHING                                          |                                                     |
| Sewn on left, right, and top with a zipper at the bottom   |                                                     |
| DISPLAY CONSTRUCTION                                       |                                                     |
| Steel base with aluminum tube frame (1.125" / 28.5mm dia.) |                                                     |
| SHIPPING WEIGHTS & DIMENSIONS                              |                                                     |
| Shipping Weight                                            | 21 lbs (stand only)<br>23 lbs (with graphic)        |
| Shipping Dimensions                                        | 51"L x 11"W x 4"H                                   |
| LARGE QUANTITY FREIGHT                                     |                                                     |
| Freight Shipping                                           | 40 boxes per 48"L x 40"W x 49"H skid                |
| Freight Weight                                             | 885 lbs (frame only)<br>965 lbs (frame and graphic) |
| GRAPHIC TURN AROUND TIME                                   |                                                     |
| 3 business days after proof approval                       |                                                     |
| AVAILABLE ACCESSORIES                                      |                                                     |
| 48" Silver h                                               | EZ Tube I ED Light - Silver or Black                |