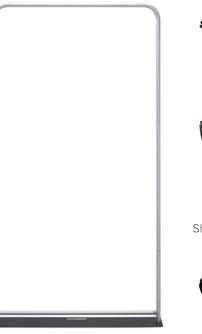

Expedite your banner stand setup time while adding lavish appeal with our newest EZ Tube fabric display - the EZ Extend! Customize a single-sided (choose white or black back fabric) or double-sided dye-sublimated stretch fabric print. To assemble, secure the longest vertical poles onto the black steel base using the included allen wrench. Add the bottom horizontal support pole and secure. Snap on the remaining vertical poles, then top frame with the curved bar to complete. Tilt or lay down the frame to swiftly drape with the pillowcase graphic. Using the industrial-sized zipper, zip underneath the bottom support pole, maximizing fabric tension.

| DISPLAY DIMENSIONS                                         | 49"W x 102"H x 10"D                                 |
|------------------------------------------------------------|-----------------------------------------------------|
| GRAPHIC SIZE                                               | 50" W x 102"H                                       |
| GRAPHIC MATERIAL                                           |                                                     |
| Stretch fabric                                             |                                                     |
| GRAPHIC FINISHING                                          |                                                     |
| Sewn on left, right, and top with a zipper at the bottom   |                                                     |
| DISPLAY CONSTRUCTION                                       |                                                     |
| Steel base with aluminum tube frame (1.125" / 28.5mm dia.) |                                                     |
| SHIPPING WEIGHTS & DIMENSIONS                              |                                                     |
| Shipping Weight                                            | 21 lbs (stand only)<br>23 lbs (with graphic)        |
| Shipping Dimensions                                        | 51"L x 11"W x 4"H                                   |
| LARGE QUANTITY FREIGHT                                     |                                                     |
| Freight Shipping                                           | 40 boxes per 48"L x 40"W x 49"H skid                |
| Freight Weight                                             | 885 lbs (frame only)<br>965 lbs (frame and graphic) |
| GRAPHIC TURN AROUND TIME                                   |                                                     |
| 3 business days after proof approval                       |                                                     |
| AVAILABLE ACCESSORIES                                      |                                                     |
| 48" Silver h                                               | EZ Tube I ED Light - Silver or Black                |