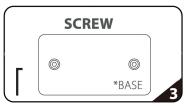

## SET UP INSTRUCTIONS EZEXTEND FABRIC DISPLAY

36'

Connect numbered tubes together.

Snap tubes together.

Screw base to tube with threaded bottom.

Cover frame with fabric graphic.

To assemble, secure the longest vertical poles onto the black steel base using the included allen wrench. Add the bottom horizontal support pole and secure. Snap on the remaining vertical poles, then top frame with the curved bar to complete. Tilt or lay down **EZ**EXTEND to swiftly drape with the pillowcase graphic. Using the industrial-size zipper, zip underneath the bottom support pole, maximizing fabric tension.