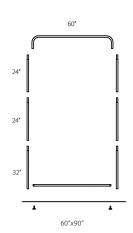

| DISPLAY DIMENSIONS                                         | 49"W x 102"H x 10"D                                 |
|------------------------------------------------------------|-----------------------------------------------------|
| GRAPHIC SIZE                                               | 50" W x 102"H                                       |
| GRAPHIC MATERIAL                                           |                                                     |
| Stretch fabric                                             |                                                     |
| GRAPHIC FINISHING                                          |                                                     |
| Sewn on left, right, and top with a zipper at the bottom   |                                                     |
| DISPLAY CONSTRUCTION                                       |                                                     |
| Steel base with aluminum tube frame (1.125" / 28.5mm dia.) |                                                     |
| SHIPPING WEIGHTS & DIMENSIONS                              |                                                     |
| Shipping Weight                                            | 21 lbs (stand only)<br>23 lbs (with graphic)        |
| Shipping Dimensions                                        | 51"L x 11"W x 4"H                                   |
| LARGE QUANTITY FREIGHT                                     |                                                     |
| Freight Shipping                                           | 40 boxes per 48"L x 40"W x 49"H skid                |
| Freight Weight                                             | 885 lbs (frame only)<br>965 lbs (frame and graphic) |
| GRAPHIC TURN AROUND TIME                                   |                                                     |
| 3 business days after proof approval                       |                                                     |
| AVAILABLE ACCESSORIES                                      |                                                     |
| 48" Silver h                                               | EZ Tube I ED Light - Silver or Black                |