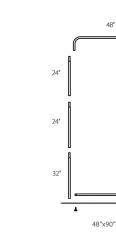

Expedite your banner stand setup time while adding lavish appeal with our newest EZ Tube fabric display - the EZ Extend! Customize a single-sided (choose white or black back fabric) or double-sided dye-sublimated stretch fabric print. To assemble, secure the longest vertical poles onto the black steel base using the included allen wrench. Add the bottom horizontal support pole and secure. Snap on the remaining vertical poles, then top frame with the curved bar to complete. Tilt or lay down the frame to swiftly drape with the pillowcase graphic. Using the industrial-sized zipper, zip underneath the bottom support pole, maximizing fabric tension.

## SET UP INSTRUCTIONS EZEXTEND FABRIC DISPLAY

36'

Connect numbered tubes together.

Snap tubes together.

Screw base to tube with threaded bottom.

Cover frame with fabric graphic.

To assemble, secure the longest vertical poles onto the black steel base using the included allen wrench. Add the bottom horizontal support pole and secure. Snap on the remaining vertical poles, then top frame with the curved bar to complete. Tilt or lay down **EZ**EXTEND to swiftly drape with the pillowcase graphic. Using the industrial-size zipper, zip underneath the bottom support pole, maximizing fabric tension.