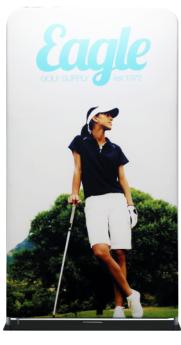

Expedite your banner stand setup time while adding lavish appeal with our newest EZ Tube fabric display - the EZ Extend! Customize a single-sided (choose white or black back fabric) or double-sided dye-sublimated stretch fabric print. To assemble, secure the longest vertical poles onto the black steel base using the included allen wrench. Add the bottom horizontal support pole and secure. Snap on the remaining vertical poles, then top frame with the curved bar to complete. Tilt or lay down the frame to swiftly drape with the pillowcase graphic. Using the industrial-sized zipper, zip underneath the bottom support pole, maximizing fabric tension.

| DISPLAY DIMENSIONS                                         | 49"W x 102"H x 10"D                                 |
|------------------------------------------------------------|-----------------------------------------------------|
| GRAPHIC SIZE                                               | 50" W x 102"H                                       |
| GRAPHIC MATERIAL                                           |                                                     |
| Stretch fabric                                             |                                                     |
| GRAPHIC FINISHING                                          |                                                     |
| Sewn on left, right, and top with a zipper at the bottom   |                                                     |
| DISPLAY CONSTRUCTION                                       |                                                     |
| Steel base with aluminum tube frame (1.125" / 28.5mm dia.) |                                                     |
| SHIPPING WEIGHTS & DIMENSIONS                              |                                                     |
| Shipping Weight                                            | 21 lbs (stand only)<br>23 lbs (with graphic)        |
| Shipping Dimensions                                        | 51"L x 11"W x 4"H                                   |
| LARGE QUANTITY FREIGHT                                     |                                                     |
| Freight Shipping                                           | 40 boxes per 48"L x 40"W x 49"H skid                |
| Freight Weight                                             | 885 lbs (frame only)<br>965 lbs (frame and graphic) |
| GRAPHIC TURN AROUND TIME                                   |                                                     |
| 3 business days after proof approval                       |                                                     |
| AVAILABLE ACCESSORIES                                      |                                                     |
| 48" Silver h                                               | EZ Tube I ED Light - Silver or Black                |