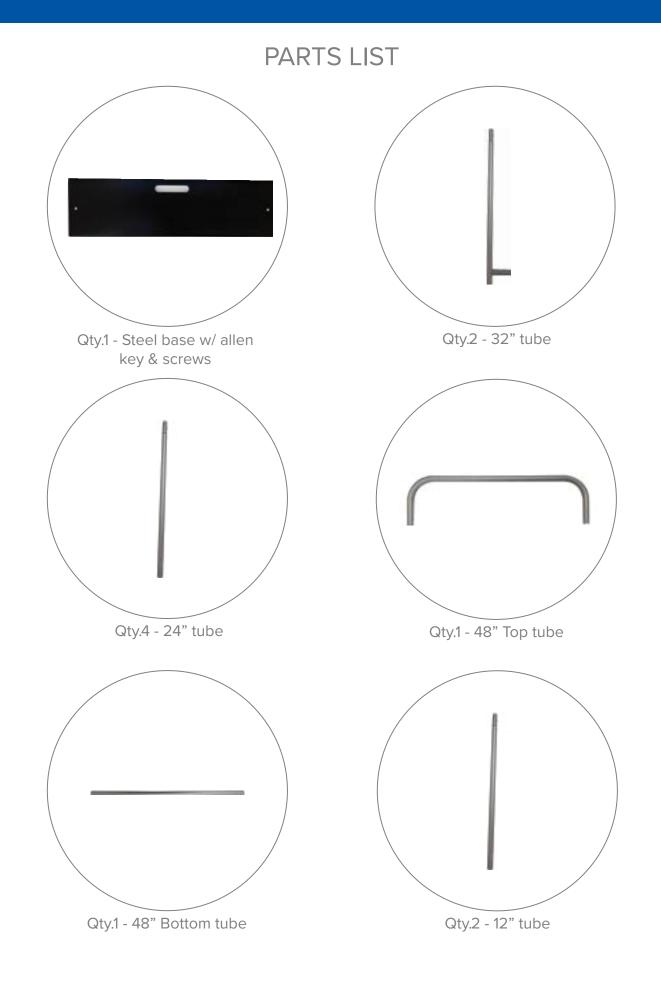

Expedite your banner stand setup time while adding lavish appeal with our newest EZ Tube fabric display - the EZ Extend! Customize a single-sided (choose white or black back fabric) or double-sided dye-sublimated stretch fabric print. To assemble, secure the longest vertical poles onto the black steel base using the included allen wrench. Add the bottom horizontal support pole and secure. Snap on the remaining vertical poles, then top frame with the curved bar to complete. Tilt or lay down the frame to swiftly drape with the pillowcase graphic. Using the industrial-sized zipper, zip underneath the bottom support pole, maximizing fabric tension.

## SET UP INSTRUCTIONS EZEXTEND FABRIC DISPLAY

36'

Connect numbered tubes together.

Snap tubes together.

Screw base to tube with threaded bottom.

Cover frame with fabric graphic.

To assemble, secure the longest vertical poles onto the black steel base using the included allen wrench. Add the bottom horizontal support pole and secure. Snap on the remaining vertical poles, then top frame with the curved bar to complete. Tilt or lay down **EZ**EXTEND to swiftly drape with the pillowcase graphic. Using the industrial-size zipper, zip underneath the bottom support pole, maximizing fabric tension.