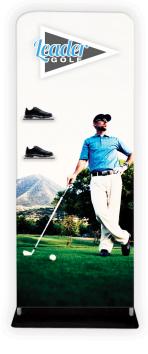

Expedite your banner stand setup time while adding lavish appeal with our newest EZ Tube fabric display - the EZ Extend! Customize a single-sided (choose white or black back fabric) or double-sided dye-sublimated stretch fabric print. To assemble, secure the longest vertical poles onto the black steel base using the included allen wrench. Add the bottom horizontal support pole and secure. Snap on the remaining vertical poles, then top frame with the curved bar to complete. Tilt or lay down the frame to swiftly drape with the pillowcase graphic. Using the industrial-sized zipper, zip underneath the bottom support pole, maximizing fabric tension.

| DISPLAY DIMENSIONS                                         | 49"W x 102"H x 10"D                                 |
|------------------------------------------------------------|-----------------------------------------------------|
| GRAPHIC SIZE                                               | 50" W x 102"H                                       |
| GRAPHIC MATERIAL                                           |                                                     |
| Stretch fabric                                             |                                                     |
| GRAPHIC FINISHING                                          |                                                     |
| Sewn on left, right, and top with a zipper at the bottom   |                                                     |
| DISPLAY CONSTRUCTION                                       |                                                     |
| Steel base with aluminum tube frame (1.125" / 28.5mm dia.) |                                                     |
| SHIPPING WEIGHTS & DIMENSIONS                              |                                                     |
| Shipping Weight                                            | 21 lbs (stand only)<br>23 lbs (with graphic)        |
| Shipping Dimensions                                        | 51"L x 11"W x 4"H                                   |
| LARGE QUANTITY FREIGHT                                     |                                                     |
| Freight Shipping                                           | 40 boxes per 48"L x 40"W x 49"H skid                |
| Freight Weight                                             | 885 lbs (frame only)<br>965 lbs (frame and graphic) |
| GRAPHIC TURN AROUND TIME                                   |                                                     |
| 3 business days after proof approval                       |                                                     |
| AVAILABLE ACCESSORIES                                      |                                                     |
| 48" Silver h                                               | EZ Tube I ED Light - Silver or Black                |