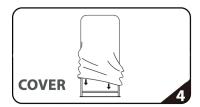

## SET UP INSTRUCTIONS EZEXTEND FABRIC DISPLAY

36'

Connect numbered tubes together.

Snap tubes together.

Screw base to tube with threaded bottom.

Cover frame with fabric graphic.

To assemble, secure the longest vertical poles onto the black steel base using the included allen wrench. Add the bottom horizontal support pole and secure. Snap on the remaining vertical poles, then top frame with the curved bar to complete. Tilt or lay down **EZ**EXTEND to swiftly drape with the pillowcase graphic. Using the industrial-size zipper, zip underneath the bottom support pole, maximizing fabric tension.