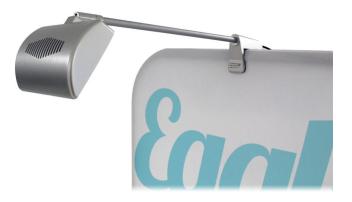

EZ Tube LED Light - Silver or Black

Shown with standard packaging

Shown with optional Silver bag