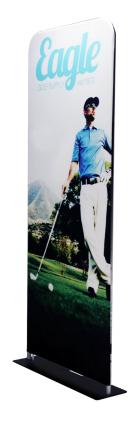

## **PRODUCT DESCRIPTION**

Expedite your banner stand setup time while adding lavish appeal with our newest EZ Tube fabric display - the EZ Extend! Customize a single-sided (choose white or black back fabric) or double-sided dye-sublimated stretch fabric print. To assemble, secure the longest vertical poles onto the black steel base using the included allen wrench. Add the bottom horizontal support pole and secure. Snap on the remaining vertical poles, then top frame with the curved bar to complete. Tilt or lay down the frame to swiftly drape with the pillowcase graphic. Using the industrial-sized zipper, zip underneath the bottom support pole, maximizing fabric tension.