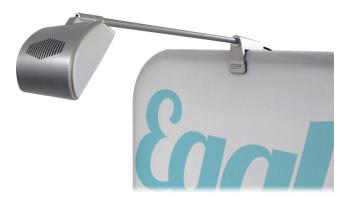

|  |
| Stretch fabric                                             |                                                     |                                     |  |
| GRAPHIC MATERIAL                                           |                                                     |                                     |  |
| GRAPHIC SIZE                                               | 38″                                                 | W x 90″H                            |  |
| DISPLAY DIMENSIONS                                         | 37.5                                                | 37.5"W x 90"H x 10"D                |  |
|                                                            |                                                     |                                     |  |



EZ Tube LED Light - Silver or Black





## SET UP INSTRUCTIONS EZEXTEND FABRIC DISPLAY

36'





Connect numbered tubes together.





Snap tubes together.



**SCREW** 0  $\bigcirc$ \*BASE

Screw base to tube with threaded bottom.



Cover frame with fabric graphic.

To assemble, secure the longest vertical poles onto the black steel base using the included allen wrench. Add the bottom horizontal support pole and secure. Snap on the remaining vertical poles, then top frame with the curved bar to complete. Tilt or lay down **EZ**EXTEND to swiftly drape with the pillowcase graphic. Using the industrial-size zipper, zip underneath the bottom support pole, maximizing fabric tension.