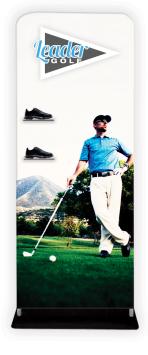

## **PRODUCT DESCRIPTION**

Expedite your banner stand setup time while adding lavish appeal with our newest EZ Tube fabric display - the EZ Extend! Customize a single-sided (choose white or black back fabric) or double-sided dye-sublimated stretch fabric print. To assemble, secure the longest vertical poles onto the black steel base using the included allen wrench. Add the bottom horizontal support pole and secure. Snap on the remaining vertical poles, then top frame with the curved bar to complete. Tilt or lay down the frame to swiftly drape with the pillowcase graphic. Using the industrial-sized zipper, zip underneath the bottom support pole, maximizing fabric tension.

To assemble, secure the longest vertical poles onto the black steel base using the included allen wrench. Add the bottom horizontal support pole and secure. Snap on the remaining vertical poles, then top frame with the curved bar to complete. Tilt or lay down **EZ**EXTEND to swiftly drape with the pillowcase graphic. Using the industrial-size zipper, zip underneath the bottom support pole, maximizing fabric tension.