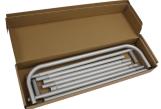

## SET UP INSTRUCTIONS EZEXTEND FABRIC DISPLAY

36'

Connect numbered tubes together.

Snap tubes together.

**SCREW** 0  $\bigcirc$ \*BASE

Screw base to tube with threaded bottom.

Cover frame with fabric graphic.

To assemble, secure the longest vertical poles onto the black steel base using the included allen wrench. Add the bottom horizontal support pole and secure. Snap on the remaining vertical poles, then top frame with the curved bar to complete. Tilt or lay down **EZ**EXTEND to swiftly drape with the pillowcase graphic. Using the industrial-size zipper, zip underneath the bottom support pole, maximizing fabric tension.