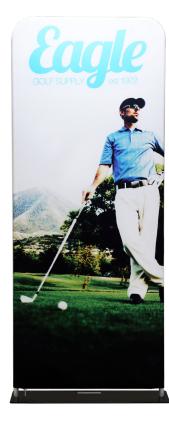

## **PRODUCT DESCRIPTION**

Expedite your banner stand setup time while adding lavish appeal with our newest EZ Tube fabric display - the EZ Extend! Customize a single-sided (choose white or black back fabric) or double-sided dye-sublimated stretch fabric print. To assemble, secure the longest vertical poles onto the black steel base using the included allen wrench. Add the bottom horizontal support pole and secure. Snap on the remaining vertical poles, then top frame with the curved bar to complete. Tilt or lay down the frame to swiftly drape with the pillowcase graphic. Using the industrial-sized zipper, zip underneath the bottom support pole, maximizing fabric tension.