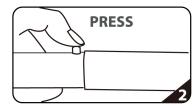

## SET UP INSTRUCTIONS EZEXTEND FABRIC DISPLAY

36'

Connect numbered tubes together.

Snap tubes together.

**SCREW** 0  $\bigcirc$ \*BASE

Screw base to tube with threaded bottom.

Cover frame with fabric graphic.