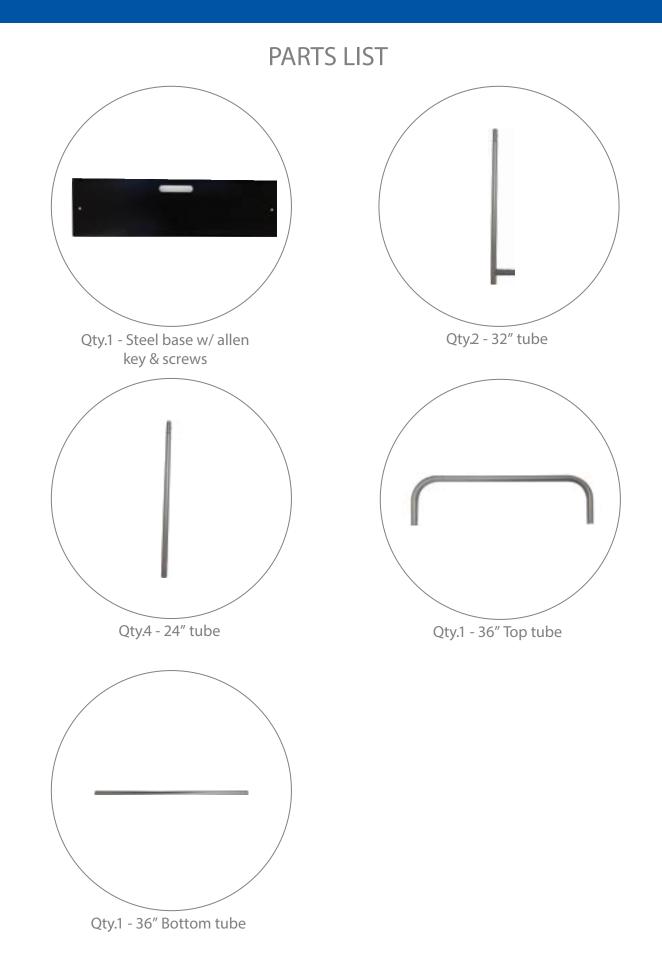

## **PRODUCT DESCRIPTION**

Expedite your banner stand setup time while adding lavish appeal with our newest EZ Tube fabric display - the EZ Extend! Customize a single-sided (choose white or black back fabric) or double-sided dye-sublimated stretch fabric print. To assemble, secure the longest vertical poles onto the black steel base using the included allen wrench. Add the bottom horizontal support pole and secure. Snap on the remaining vertical poles, then top frame with the curved bar to complete. Tilt or lay down the frame to swiftly drape with the pillowcase graphic. Using the industrial-sized zipper, zip underneath the bottom support pole, maximizing fabric tension.

To assemble, secure the longest vertical poles onto the black steel base using the included allen wrench. Add the bottom horizontal support pole and secure. Snap on the remaining vertical poles, then top frame with the curved bar to complete. Tilt or lay down **EZ**EXTEND to swiftly drape with the pillowcase graphic. Using the industrial-size zipper, zip underneath the bottom support pole, maximizing fabric tension.