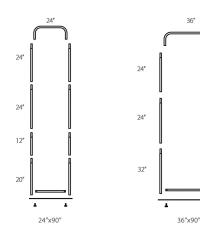

## SET UP INSTRUCTIONS EZEXTEND FABRIC DISPLAY

36'

Connect numbered tubes together.

Snap tubes together.

**SCREW** 0  $\bigcirc$ \*BASE

Screw base to tube with threaded bottom.

Cover frame with fabric graphic.