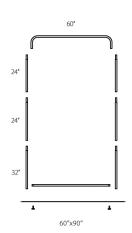

| AVAILABILITY                                               |                                                     | CA and PA                           |  |
|------------------------------------------------------------|-----------------------------------------------------|-------------------------------------|--|
| 36" Silver bag                                             |                                                     | EZ Tube LED Light - Silver or Black |  |
| AVAILABLE ACCESSORIES                                      |                                                     |                                     |  |
| 3 business days after proof approval                       |                                                     |                                     |  |
| GRAPHIC TURN AROUND TIME                                   |                                                     |                                     |  |
| Freight Weight                                             | 640 lbs (frame only)<br>676 lbs (frame and graphic) |                                     |  |
| Freight Shipping                                           | 40 boxes per 48"L x 40"W x 49"H skid                |                                     |  |
| LARGE QUANTITY FREIGHT                                     |                                                     |                                     |  |
| Shipping Dimensions                                        | 39.5″L x 11″W x 4″H                                 |                                     |  |
| Shipping Weight                                            | 16 lbs (stand only)<br>18 lbs (with graphic)        |                                     |  |
| SHIPPING WEIGHTS & DIMENSIONS                              |                                                     |                                     |  |
| Steel base with aluminum tube frame (1.125" / 28.5mm dia.) |                                                     |                                     |  |
| DISPLAY CONSTRUCTION                                       |                                                     |                                     |  |
| Sewn on left, right, and top with a zipper at the bottom   |                                                     |                                     |  |
| GRAPHIC FINISHING                                          |                                                     |                                     |  |
| Stretch fabric                                             |                                                     |                                     |  |
| GRAPHIC MATERIAL                                           |                                                     |                                     |  |
| GRAPHIC SIZE                                               | 38″                                                 | W x 90″H                            |  |
| DISPLAY DIMENSIONS                                         | 37.5                                                | 37.5"W x 90"H x 10"D                |  |
|                                                            |                                                     |                                     |  |