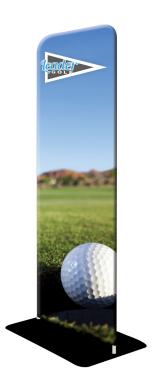

## **PRODUCT DESCRIPTION**

Expedite your banner stand setup time while adding lavish appeal with our newest EZ Tube fabric display - the EZ Extend! Customize a single-sided (choose white or black back fabric) or double-sided dye-sublimated stretch fabric print. To assemble, secure the longest vertical poles onto the black steel base using the included allen wrench. Add the bottom horizontal support pole and secure. Snap on the remaining vertical poles, then top frame with the curved bar to complete. Tilt or lay down the frame to swiftly drape with the pillowcase graphic. Using the industrial-sized zipper, zip underneath the bottom support pole, maximizing fabric tension.

To assemble, secure the longest vertical poles onto the black steel base using the included allen wrench. Add the bottom horizontal support pole and secure. Snap on the remaining vertical poles, then top frame with the curved bar to complete. Tilt or lay down **EZ**EXTEND to swiftly drape with the pillowcase graphic. Using the industrial-size zipper, zip underneath the bottom support pole, maximizing fabric tension.