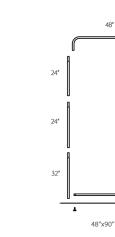

| AVAILABILITY                                               |                                                     | CA and PA                           |  |
|------------------------------------------------------------|-----------------------------------------------------|-------------------------------------|--|
| 36" Silver bag                                             |                                                     | EZ Tube LED Light - Silver or Black |  |
| AVAILABLE ACCESSORIES                                      |                                                     |                                     |  |
| 3 business days after proof approval                       |                                                     |                                     |  |
| GRAPHIC TURN AROUND TIME                                   |                                                     |                                     |  |
| Freight Weight                                             | 640 lbs (frame only)<br>676 lbs (frame and graphic) |                                     |  |
| Freight Shipping                                           | 40 boxes per 48"L x 40"W x 49"H skid                |                                     |  |
| LARGE QUANTITY FREIGHT                                     |                                                     |                                     |  |
| Shipping Dimensions                                        | 39.5″L x 11″W x 4″H                                 |                                     |  |
| Shipping Weight                                            | 16 lbs (stand only)<br>18 lbs (with graphic)        |                                     |  |
| SHIPPING WEIGHTS & DIMENSIONS                              |                                                     |                                     |  |
| Steel base with aluminum tube frame (1.125" / 28.5mm dia.) |                                                     |                                     |  |
| DISPLAY CONSTRUCTION                                       |                                                     |                                     |  |
| Sewn on left, right, and top with a zipper at the bottom   |                                                     |                                     |  |
| GRAPHIC FINISHING                                          |                                                     |                                     |  |
| Stretch fabric                                             |                                                     |                                     |  |
| GRAPHIC MATERIAL                                           |                                                     |                                     |  |
| GRAPHIC SIZE                                               | 38″                                                 | W x 90″H                            |  |
| DISPLAY DIMENSIONS                                         | 37.5                                                | 37.5"W x 90"H x 10"D                |  |
|                                                            |                                                     |                                     |  |