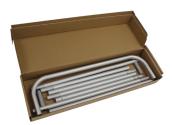

## SET UP INSTRUCTIONS EZEXTEND FABRIC DISPLAY

36'

Connect numbered tubes together.

Snap tubes together.

**SCREW** 0  $\bigcirc$ \*BASE

Screw base to tube with threaded bottom.

Cover frame with fabric graphic.

To assemble, secure the longest vertical poles onto the black steel base using the included allen wrench. Add the bottom horizontal support pole and secure. Snap on the remaining vertical poles, then top frame with the curved bar to complete. Tilt or lay down **EZ**EXTEND to swiftly drape with the pillowcase graphic. Using the industrial-size zipper, zip underneath the bottom support pole, maximizing fabric tension.