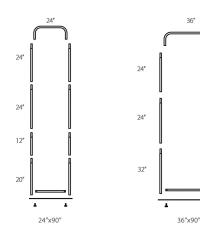

## PRODUCT DESCRIPTION

Expedite your banner stand setup time while adding lavish appeal with our newest EZ Tube fabric display - the EZ Extend! Customize a single-sided (choose white or black back fabric) or double-sided dye-sublimated stretch fabric print. To assemble, secure the longest vertical poles onto the black steel base using the included allen wrench. Add the bottom horizontal support pole and secure. Snap on the remaining vertical poles, then top frame with the curved bar to complete. Tilt or lay down the frame to swiftly drape with the pillowcase graphic. Using the industrial-sized zipper, zip underneath the bottom support pole, maximizing fabric tension.

## SET UP INSTRUCTIONS EZEXTEND FABRIC DISPLAY

36'

Connect numbered tubes together.

Snap tubes together.

**SCREW** 0  $\bigcirc$ \*BASE

Screw base to tube with threaded bottom.

Cover frame with fabric graphic.

To assemble, secure the longest vertical poles onto the black steel base using the included allen wrench. Add the bottom horizontal support pole and secure. Snap on the remaining vertical poles, then top frame with the curved bar to complete. Tilt or lay down **EZ**EXTEND to swiftly drape with the pillowcase graphic. Using the industrial-size zipper, zip underneath the bottom support pole, maximizing fabric tension.