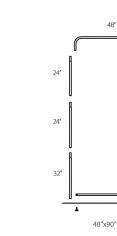

## PRODUCT DESCRIPTION

Expedite your banner stand setup time while adding lavish appeal with our newest EZ Tube fabric display - the EZ Extend! Customize a single-sided (choose white or black back fabric) or double-sided dye-sublimated stretch fabric print. To assemble, secure the longest vertical poles onto the black steel base using the included allen wrench. Add the bottom horizontal support pole and secure. Snap on the remaining vertical poles, then top frame with the curved bar to complete. Tilt or lay down the frame to swiftly drape with the pillowcase graphic. Using the industrial-sized zipper, zip underneath the bottom support pole, maximizing fabric tension.

To assemble, secure the longest vertical poles onto the black steel base using the included allen wrench. Add the bottom horizontal support pole and secure. Snap on the remaining vertical poles, then top frame with the curved bar to complete. Tilt or lay down **EZ**EXTEND to swiftly drape with the pillowcase graphic. Using the industrial-size zipper, zip underneath the bottom support pole, maximizing fabric tension.