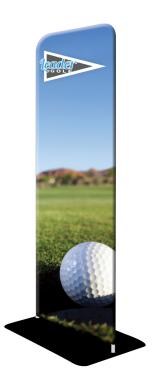

## PRODUCT DESCRIPTION

Expedite your banner stand setup time while adding lavish appeal with our newest EZ Tube fabric display - the EZ Extend! Customize a single-sided (choose white or black back fabric) or double-sided dye-sublimated stretch fabric print. To assemble, secure the longest vertical poles onto the black steel base using the included allen wrench. Add the bottom horizontal support pole and secure. Snap on the remaining vertical poles, then top frame with the curved bar to complete. Tilt or lay down the frame to swiftly drape with the pillowcase graphic. Using the industrial-sized zipper, zip underneath the bottom support pole, maximizing fabric tension.

| DISPLAY DIMENSIONS                                         | 37.5                                                | 37.5″W x 78″H x 10″D                |  |
|------------------------------------------------------------|-----------------------------------------------------|-------------------------------------|--|
| GRAPHIC SIZE                                               | 38″                                                 | W x 78"H                            |  |
| GRAPHIC MATERIAL                                           |                                                     |                                     |  |
| Stretch fabric                                             |                                                     |                                     |  |
| GRAPHIC FINISHING                                          |                                                     |                                     |  |
| Sewn on left, right, and top with a zipper at the bottom   |                                                     |                                     |  |
| DISPLAY CONSTRUCTION                                       |                                                     |                                     |  |
| Steel base with aluminum tube frame (1.125" / 28.5mm dia.) |                                                     |                                     |  |
| SHIPPING WEIGHTS & DIMENSIONS                              |                                                     |                                     |  |
| Shipping Weight                                            | 16 lbs (stand only)<br>18 lbs (with graphic)        |                                     |  |
| Shipping Dimensions                                        | 39.5″L x 11″W x 4″H                                 |                                     |  |
| LARGE QUANTITY FREIGHT                                     |                                                     |                                     |  |
| Freight Shipping                                           | 40 boxes per 48"L x 40"W x 49"H skid                |                                     |  |
| Freight Weight                                             | 640 lbs (frame only)<br>676 lbs (frame and graphic) |                                     |  |
| GRAPHIC TURN AROUND TIME                                   |                                                     |                                     |  |
| 3 business days after proof approval                       |                                                     |                                     |  |
| AVAILABLE ACCESSORIES                                      |                                                     |                                     |  |
| 36" Silver bag                                             |                                                     | EZ Tube LED Light - Silver or Black |  |
| AVAILABILITY                                               |                                                     | CA and PA                           |  |