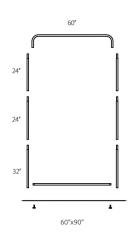

## PRODUCT DESCRIPTION

Expedite your banner stand setup time while adding lavish appeal with our newest EZ Tube fabric display - the EZ Extend! Customize a single-sided (choose white or black back fabric) or double-sided dye-sublimated stretch fabric print. To assemble, secure the longest vertical poles onto the black steel base using the included allen wrench. Add the bottom horizontal support pole and secure. Snap on the remaining vertical poles, then top frame with the curved bar to complete. Tilt or lay down the frame to swiftly drape with the pillowcase graphic. Using the industrial-sized zipper, zip underneath the bottom support pole, maximizing fabric tension.

To assemble, secure the longest vertical poles onto the black steel base using the included allen wrench. Add the bottom horizontal support pole and secure. Snap on the remaining vertical poles, then top frame with the curved bar to complete. Tilt or lay down **EZ**EXTEND to swiftly drape with the pillowcase graphic. Using the industrial-size zipper, zip underneath the bottom support pole, maximizing fabric tension.