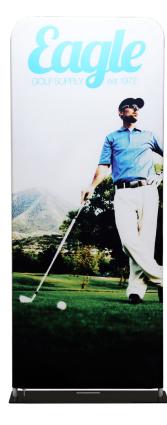

## PRODUCT DESCRIPTION

Expedite your banner stand setup time while adding lavish appeal with our newest EZ Tube fabric display - the EZ Extend! Customize a single-sided (choose white or black back fabric) or double-sided dye-sublimated stretch fabric print. To assemble, secure the longest vertical poles onto the black steel base using the included allen wrench. Add the bottom horizontal support pole and secure. Snap on the remaining vertical poles, then top frame with the curved bar to complete. Tilt or lay down the frame to swiftly drape with the pillowcase graphic. Using the industrial-sized zipper, zip underneath the bottom support pole, maximizing fabric tension.

| DISPLAY DIMENSIONS                                         | 37.5                                                | 37.5″W x 78″H x 10″D                |  |
|------------------------------------------------------------|-----------------------------------------------------|-------------------------------------|--|
| GRAPHIC SIZE                                               | 38″                                                 | W x 78"H                            |  |
| GRAPHIC MATERIAL                                           |                                                     |                                     |  |
| Stretch fabric                                             |                                                     |                                     |  |
| GRAPHIC FINISHING                                          |                                                     |                                     |  |
| Sewn on left, right, and top with a zipper at the bottom   |                                                     |                                     |  |
| DISPLAY CONSTRUCTION                                       |                                                     |                                     |  |
| Steel base with aluminum tube frame (1.125" / 28.5mm dia.) |                                                     |                                     |  |
| SHIPPING WEIGHTS & DIMENSIONS                              |                                                     |                                     |  |
| Shipping Weight                                            | 16 lbs (stand only)<br>18 lbs (with graphic)        |                                     |  |
| Shipping Dimensions                                        | 39.5″L x 11″W x 4″H                                 |                                     |  |
| LARGE QUANTITY FREIGHT                                     |                                                     |                                     |  |
| Freight Shipping                                           | 40 boxes per 48"L x 40"W x 49"H skid                |                                     |  |
| Freight Weight                                             | 640 lbs (frame only)<br>676 lbs (frame and graphic) |                                     |  |
| GRAPHIC TURN AROUND TIME                                   |                                                     |                                     |  |
| 3 business days after proof approval                       |                                                     |                                     |  |
| AVAILABLE ACCESSORIES                                      |                                                     |                                     |  |
| 36" Silver bag                                             |                                                     | EZ Tube LED Light - Silver or Black |  |
| AVAILABILITY                                               |                                                     | CA and PA                           |  |