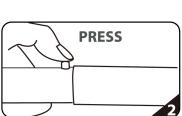

## SET UP INSTRUCTIONS EZEXTEND FABRIC DISPLAY

36'

Connect numbered tubes together.

Snap tubes together.

**SCREW** 0  $\bigcirc$ \*BASE

Screw base to tube with threaded bottom.

Cover frame with fabric graphic.