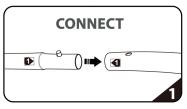

## SET UP INSTRUCTIONS EZEXTEND FABRIC DISPLAY

36'

Connect numbered tubes together.

Snap tubes together.

**SCREW** 0  $\bigcirc$ \*BASE

Screw base to tube with threaded bottom.

Cover frame with fabric graphic.