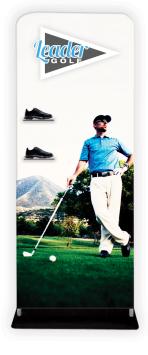

## PRODUCT DESCRIPTION

Expedite your banner stand setup time while adding lavish appeal with our newest EZ Tube fabric display - the EZ Extend! Customize a single-sided (choose white or black back fabric) or double-sided dye-sublimated stretch fabric print. To assemble, secure the longest vertical poles onto the black steel base using the included allen wrench. Add the bottom horizontal support pole and secure. Snap on the remaining vertical poles, then top frame with the curved bar to complete. Tilt or lay down the frame to swiftly drape with the pillowcase graphic. Using the industrial-sized zipper, zip underneath the bottom support pole, maximizing fabric tension.

| DISPLAY DIMENSIONS                                         | 37.5                                                | 37.5″W x 78″H x 10″D                |  |
|------------------------------------------------------------|-----------------------------------------------------|-------------------------------------|--|
| GRAPHIC SIZE                                               | 38″                                                 | W x 78"H                            |  |
| GRAPHIC MATERIAL                                           |                                                     |                                     |  |
| Stretch fabric                                             |                                                     |                                     |  |
| GRAPHIC FINISHING                                          |                                                     |                                     |  |
| Sewn on left, right, and top with a zipper at the bottom   |                                                     |                                     |  |
| DISPLAY CONSTRUCTION                                       |                                                     |                                     |  |
| Steel base with aluminum tube frame (1.125" / 28.5mm dia.) |                                                     |                                     |  |
| SHIPPING WEIGHTS & DIMENSIONS                              |                                                     |                                     |  |
| Shipping Weight                                            | 16 lbs (stand only)<br>18 lbs (with graphic)        |                                     |  |
| Shipping Dimensions                                        | 39.5″L x 11″W x 4″H                                 |                                     |  |
| LARGE QUANTITY FREIGHT                                     |                                                     |                                     |  |
| Freight Shipping                                           | 40 boxes per 48"L x 40"W x 49"H skid                |                                     |  |
| Freight Weight                                             | 640 lbs (frame only)<br>676 lbs (frame and graphic) |                                     |  |
| GRAPHIC TURN AROUND TIME                                   |                                                     |                                     |  |
| 3 business days after proof approval                       |                                                     |                                     |  |
| AVAILABLE ACCESSORIES                                      |                                                     |                                     |  |
| 36" Silver bag                                             |                                                     | EZ Tube LED Light - Silver or Black |  |
| AVAILABILITY                                               |                                                     | CA and PA                           |  |