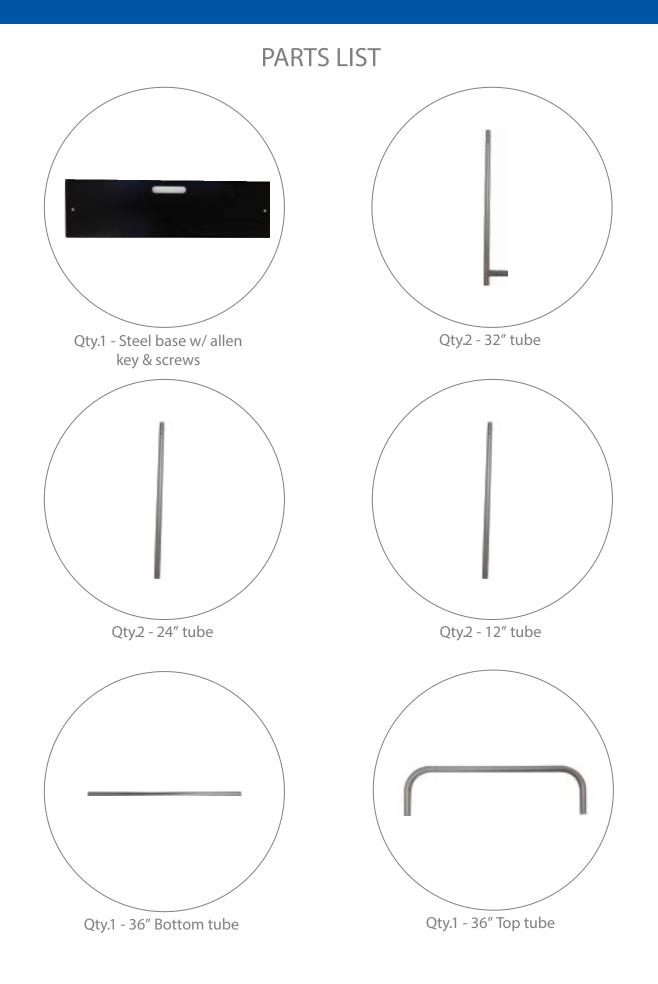

## PRODUCT DESCRIPTION

Expedite your banner stand setup time while adding lavish appeal with our newest EZ Tube fabric display - the EZ Extend! Customize a single-sided (choose white or black back fabric) or double-sided dye-sublimated stretch fabric print. To assemble, secure the longest vertical poles onto the black steel base using the included allen wrench. Add the bottom horizontal support pole and secure. Snap on the remaining vertical poles, then top frame with the curved bar to complete. Tilt or lay down the frame to swiftly drape with the pillowcase graphic. Using the industrial-sized zipper, zip underneath the bottom support pole, maximizing fabric tension.

## SET UP INSTRUCTIONS EZEXTEND FABRIC DISPLAY

36'

Connect numbered tubes together.

Snap tubes together.

**SCREW** 0  $\bigcirc$ \*BASE

Screw base to tube with threaded bottom.

Cover frame with fabric graphic.

To assemble, secure the longest vertical poles onto the black steel base using the included allen wrench. Add the bottom horizontal support pole and secure. Snap on the remaining vertical poles, then top frame with the curved bar to complete. Tilt or lay down **EZ**EXTEND to swiftly drape with the pillowcase graphic. Using the industrial-size zipper, zip underneath the bottom support pole, maximizing fabric tension.