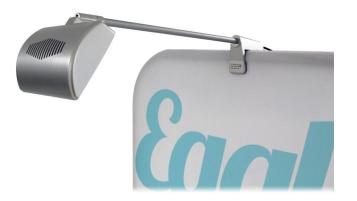

|  |
| GRAPHIC TURN AROUND TIME                                   |                                                     |                                     |  |
| 3 business days after proof approval                       |                                                     |                                     |  |
| AVAILABLE ACCESSORIES                                      |                                                     |                                     |  |
| 36" Silver bag                                             |                                                     | EZ Tube LED Light - Silver or Black |  |
| AVAILABILITY                                               |                                                     | CA and PA                           |  |



EZ Tube LED Light - Silver or Black





## SET UP INSTRUCTIONS EZEXTEND FABRIC DISPLAY

36'





Connect numbered tubes together.





Snap tubes together.



**SCREW** 0  $\bigcirc$ \*BASE

Screw base to tube with threaded bottom.



Cover frame with fabric graphic.

To assemble, secure the longest vertical poles onto the black steel base using the included allen wrench. Add the bottom horizontal support pole and secure. Snap on the remaining vertical poles, then top frame with the curved bar to complete. Tilt or lay down **EZ**EXTEND to swiftly drape with the pillowcase graphic. Using the industrial-size zipper, zip underneath the bottom support pole, maximizing fabric tension.