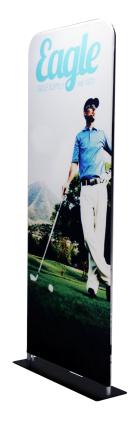

## PRODUCT DESCRIPTION

Expedite your banner stand setup time while adding lavish appeal with our newest EZ Tube fabric display - the EZ Extend! Customize a single-sided (choose white or black back fabric) or double-sided dye-sublimated stretch fabric print. To assemble, secure the longest vertical poles onto the black steel base using the included allen wrench. Add the bottom horizontal support pole and secure. Snap on the remaining vertical poles, then top frame with the curved bar to complete. Tilt or lay down the frame to swiftly drape with the pillowcase graphic. Using the industrial-sized zipper, zip underneath the bottom support pole, maximizing fabric tension.

| DISPLAY DIMENSIONS                                         | 37.5                                                | 37.5″W x 78″H x 10″D                |  |
|------------------------------------------------------------|-----------------------------------------------------|-------------------------------------|--|
| GRAPHIC SIZE                                               | 38″                                                 | W x 78"H                            |  |
| GRAPHIC MATERIAL                                           |                                                     |                                     |  |
| Stretch fabric                                             |                                                     |                                     |  |
| GRAPHIC FINISHING                                          |                                                     |                                     |  |
| Sewn on left, right, and top with a zipper at the bottom   |                                                     |                                     |  |
| DISPLAY CONSTRUCTION                                       |                                                     |                                     |  |
| Steel base with aluminum tube frame (1.125" / 28.5mm dia.) |                                                     |                                     |  |
| SHIPPING WEIGHTS & DIMENSIONS                              |                                                     |                                     |  |
| Shipping Weight                                            | 16 lbs (stand only)<br>18 lbs (with graphic)        |                                     |  |
| Shipping Dimensions                                        | 39.5″L x 11″W x 4″H                                 |                                     |  |
| LARGE QUANTITY FREIGHT                                     |                                                     |                                     |  |
| Freight Shipping                                           | 40 boxes per 48"L x 40"W x 49"H skid                |                                     |  |
| Freight Weight                                             | 640 lbs (frame only)<br>676 lbs (frame and graphic) |                                     |  |
| GRAPHIC TURN AROUND TIME                                   |                                                     |                                     |  |
| 3 business days after proof approval                       |                                                     |                                     |  |
| AVAILABLE ACCESSORIES                                      |                                                     |                                     |  |
| 36" Silver bag                                             |                                                     | EZ Tube LED Light - Silver or Black |  |
| AVAILABILITY                                               |                                                     | CA and PA                           |  |