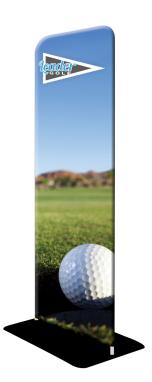

## PRODUCT DESCRIPTION

Expedite your banner stand setup time while adding lavish appeal with our newest EZ Tube fabric display - the EZ Extend! Customize a single-sided (choose white or black back fabric) or double-sided dye-sublimated stretch fabric print. To assemble, secure the longest vertical poles onto the black steel base using the included allen wrench. Add the bottom horizontal support pole and secure. Snap on the remaining vertical poles, then top frame with the curved bar to complete. Tilt or lay down the frame to swiftly drape with the pillowcase graphic. Using the industrial-sized zipper, zip underneath the bottom support pole, maximizing fabric tension.

| DISPLAY DIMENSIONS                                         | 37.5"W x 66"H x 10"D                                |                                     |
|------------------------------------------------------------|-----------------------------------------------------|-------------------------------------|
| GRAPHIC SIZE                                               | 38"                                                 | W x 66"H                            |
| GRAPHIC MATERIAL                                           |                                                     |                                     |
| Stretch fabric                                             |                                                     |                                     |
| GRAPHIC FINISHING                                          |                                                     |                                     |
| Sewn on left, right, and top with a zipper at the bottom   |                                                     |                                     |
| DISPLAY CONSTRUCTION                                       |                                                     |                                     |
| Steel base with aluminum tube frame (1.125" / 28.5mm dia.) |                                                     |                                     |
| SHIPPING WEIGHTS & DIMENSIONS                              |                                                     |                                     |
| Shipping Weight                                            | 16 lbs (stand only)<br>18 lbs (with graphic)        |                                     |
| Shipping Dimensions                                        | 39.5"L x 11"W x 4"H                                 |                                     |
| LARGE QUANTITY FREIGHT                                     |                                                     |                                     |
| Freight Shipping                                           | 40 boxes per 48"L x 40"W x 49"H skid                |                                     |
| Freight Weight                                             | 640 lbs (frame only)<br>676 lbs (frame and graphic) |                                     |
| GRAPHIC TURN AROUND TIME                                   |                                                     |                                     |
| 3 business days after proof approval                       |                                                     |                                     |
| AVAILABLE ACCESSORIES                                      |                                                     |                                     |
| 36" Silver bag                                             |                                                     | EZ Tube LED Light - Silver or Black |