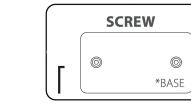

## SET UP INSTRUCTIONS EZEXTEND FABRIC DISPLAY

36'

Connect numbered tubes together.

PRESS

Snap tubes together.

Screw base to tube with threaded bottom.

Cover frame with fabric graphic.

To assemble, secure the longest vertical poles onto the black steel base using the included allen wrench. Add the bottom horizontal support pole and secure. Snap on the remaining vertical poles, then top frame with the curved bar to complete. Tilt or lay down **EZ**EXTEND to swiftly drape with the pillowcase graphic. Using the industrial-size zipper, zip underneath the bottom support pole, maximizing fabric tension.