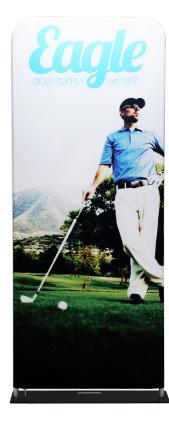

## PRODUCT DESCRIPTION

Expedite your banner stand setup time while adding lavish appeal with our newest EZ Tube fabric display - the EZ Extend! Customize a single-sided (choose white or black back fabric) or double-sided dye-sublimated stretch fabric print. To assemble, secure the longest vertical poles onto the black steel base using the included allen wrench. Add the bottom horizontal support pole and secure. Snap on the remaining vertical poles, then top frame with the curved bar to complete. Tilt or lay down the frame to swiftly drape with the pillowcase graphic. Using the industrial-sized zipper, zip underneath the bottom support pole, maximizing fabric tension.

| DISPLAY DIMENSIONS                                         | 37.5"W x 66"H x 10"D                                |                                     |
|------------------------------------------------------------|-----------------------------------------------------|-------------------------------------|
| GRAPHIC SIZE                                               | 38"                                                 | W x 66"H                            |
| GRAPHIC MATERIAL                                           |                                                     |                                     |
| Stretch fabric                                             |                                                     |                                     |
| GRAPHIC FINISHING                                          |                                                     |                                     |
| Sewn on left, right, and top with a zipper at the bottom   |                                                     |                                     |
| DISPLAY CONSTRUCTION                                       |                                                     |                                     |
| Steel base with aluminum tube frame (1.125" / 28.5mm dia.) |                                                     |                                     |
| SHIPPING WEIGHTS & DIMENSIONS                              |                                                     |                                     |
| Shipping Weight                                            | 16 lbs (stand only)<br>18 lbs (with graphic)        |                                     |
| Shipping Dimensions                                        | 39.5"L x 11"W x 4"H                                 |                                     |
| LARGE QUANTITY FREIGHT                                     |                                                     |                                     |
| Freight Shipping                                           | 40 boxes per 48"L x 40"W x 49"H skid                |                                     |
| Freight Weight                                             | 640 lbs (frame only)<br>676 lbs (frame and graphic) |                                     |
| GRAPHIC TURN AROUND TIME                                   |                                                     |                                     |
| 3 business days after proof approval                       |                                                     |                                     |
| AVAILABLE ACCESSORIES                                      |                                                     |                                     |
| 36" Silver bag                                             |                                                     | EZ Tube LED Light - Silver or Black |