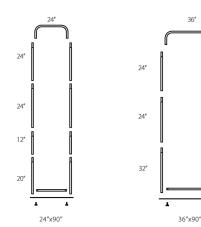

| DISPLAY DIMENSIONS                                         | 37.5"W x 66"H x 10"D                                |                                     |
|------------------------------------------------------------|-----------------------------------------------------|-------------------------------------|
| GRAPHIC SIZE                                               | 38"                                                 | W x 66"H                            |
| GRAPHIC MATERIAL                                           |                                                     |                                     |
| Stretch fabric                                             |                                                     |                                     |
| GRAPHIC FINISHING                                          |                                                     |                                     |
| Sewn on left, right, and top with a zipper at the bottom   |                                                     |                                     |
| DISPLAY CONSTRUCTION                                       |                                                     |                                     |
| Steel base with aluminum tube frame (1.125" / 28.5mm dia.) |                                                     |                                     |
| SHIPPING WEIGHTS & DIMENSIONS                              |                                                     |                                     |
| Shipping Weight                                            | 16 lbs (stand only)<br>18 lbs (with graphic)        |                                     |
| Shipping Dimensions                                        | 39.5"L x 11"W x 4"H                                 |                                     |
| LARGE QUANTITY FREIGHT                                     |                                                     |                                     |
| Freight Shipping                                           | 40 boxes per 48"L x 40"W x 49"H skid                |                                     |
| Freight Weight                                             | 640 lbs (frame only)<br>676 lbs (frame and graphic) |                                     |
| GRAPHIC TURN AROUND TIME                                   |                                                     |                                     |
| 3 business days after proof approval                       |                                                     |                                     |
| AVAILABLE ACCESSORIES                                      |                                                     |                                     |
| 36" Silver bag                                             |                                                     | EZ Tube LED Light - Silver or Black |