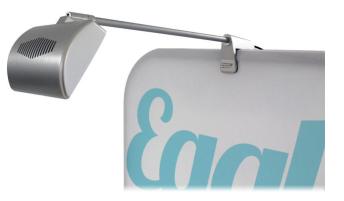

|
| Freight Weight                                             | 640 lbs (frame only)<br>676 lbs (frame and graphic) |                                     |
| GRAPHIC TURN AROUND TIME                                   |                                                     |                                     |
| 3 business days after proof approval                       |                                                     |                                     |
| AVAILABLE ACCESSORIES                                      |                                                     |                                     |
| 36" Silver bag                                             |                                                     | EZ Tube LED Light - Silver or Black |





EZ Tube LED Light - Silver or Black





## SET UP INSTRUCTIONS EZEXTEND FABRIC DISPLAY

36'





Connect numbered tubes together.



PRESS

Snap tubes together.





Screw base to tube with threaded bottom.



Cover frame with fabric graphic.

To assemble, secure the longest vertical poles onto the black steel base using the included allen wrench. Add the bottom horizontal support pole and secure. Snap on the remaining vertical poles, then top frame with the curved bar to complete. Tilt or lay down **EZ**EXTEND to swiftly drape with the pillowcase graphic. Using the industrial-size zipper, zip underneath the bottom support pole, maximizing fabric tension.