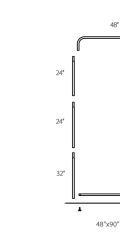

| DISPLAY DIMENSIONS                                         | 37.5"W x 66"H x 10"D                                |                                     |
|------------------------------------------------------------|-----------------------------------------------------|-------------------------------------|
| GRAPHIC SIZE                                               | 38"                                                 | W x 66"H                            |
| GRAPHIC MATERIAL                                           |                                                     |                                     |
| Stretch fabric                                             |                                                     |                                     |
| GRAPHIC FINISHING                                          |                                                     |                                     |
| Sewn on left, right, and top with a zipper at the bottom   |                                                     |                                     |
| DISPLAY CONSTRUCTION                                       |                                                     |                                     |
| Steel base with aluminum tube frame (1.125" / 28.5mm dia.) |                                                     |                                     |
| SHIPPING WEIGHTS & DIMENSIONS                              |                                                     |                                     |
| Shipping Weight                                            | 16 lbs (stand only)<br>18 lbs (with graphic)        |                                     |
| Shipping Dimensions                                        | 39.5"L x 11"W x 4"H                                 |                                     |
| LARGE QUANTITY FREIGHT                                     |                                                     |                                     |
| Freight Shipping                                           | 40 boxes per 48"L x 40"W x 49"H skid                |                                     |
| Freight Weight                                             | 640 lbs (frame only)<br>676 lbs (frame and graphic) |                                     |
| GRAPHIC TURN AROUND TIME                                   |                                                     |                                     |
| 3 business days after proof approval                       |                                                     |                                     |
| AVAILABLE ACCESSORIES                                      |                                                     |                                     |
| 36" Silver bag                                             |                                                     | EZ Tube LED Light - Silver or Black |

## SET UP INSTRUCTIONS EZEXTEND FABRIC DISPLAY

36'

Connect numbered tubes together.

PRESS

Snap tubes together.

Screw base to tube with threaded bottom.

Cover frame with fabric graphic.

To assemble, secure the longest vertical poles onto the black steel base using the included allen wrench. Add the bottom horizontal support pole and secure. Snap on the remaining vertical poles, then top frame with the curved bar to complete. Tilt or lay down **EZ**EXTEND to swiftly drape with the pillowcase graphic. Using the industrial-size zipper, zip underneath the bottom support pole, maximizing fabric tension.