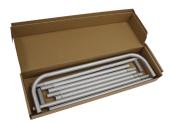

## SET UP INSTRUCTIONS EZEXTEND FABRIC DISPLAY

36'

Connect numbered tubes together.

PRESS

Snap tubes together.

Screw base to tube with threaded bottom.

Cover frame with fabric graphic.

To assemble, secure the longest vertical poles onto the black steel base using the included allen wrench. Add the bottom horizontal support pole and secure. Snap on the remaining vertical poles, then top frame with the curved bar to complete. Tilt or lay down **EZ**EXTEND to swiftly drape with the pillowcase graphic. Using the industrial-size zipper, zip underneath the bottom support pole, maximizing fabric tension.