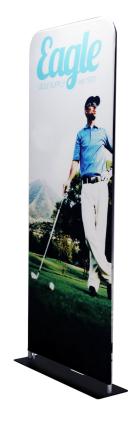

## PRODUCT DESCRIPTION

Expedite your banner stand setup time while adding lavish appeal with our newest EZ Tube fabric display - the EZ Extend! Customize a single-sided (choose white or black back fabric) or double-sided dye-sublimated stretch fabric print. To assemble, secure the longest vertical poles onto the black steel base using the included allen wrench. Add the bottom horizontal support pole and secure. Snap on the remaining vertical poles, then top frame with the curved bar to complete. Tilt or lay down the frame to swiftly drape with the pillowcase graphic. Using the industrial-sized zipper, zip underneath the bottom support pole, maximizing fabric tension.

| DISPLAY DIMENSIONS                                         | 37.5"W x 66"H x 10"D                                |                                     |
|------------------------------------------------------------|-----------------------------------------------------|-------------------------------------|
| GRAPHIC SIZE                                               | 38"                                                 | W x 66"H                            |
| GRAPHIC MATERIAL                                           |                                                     |                                     |
| Stretch fabric                                             |                                                     |                                     |
| GRAPHIC FINISHING                                          |                                                     |                                     |
| Sewn on left, right, and top with a zipper at the bottom   |                                                     |                                     |
| DISPLAY CONSTRUCTION                                       |                                                     |                                     |
| Steel base with aluminum tube frame (1.125" / 28.5mm dia.) |                                                     |                                     |
| SHIPPING WEIGHTS & DIMENSIONS                              |                                                     |                                     |
| Shipping Weight                                            | 16 lbs (stand only)<br>18 lbs (with graphic)        |                                     |
| Shipping Dimensions                                        | 39.5"L x 11"W x 4"H                                 |                                     |
| LARGE QUANTITY FREIGHT                                     |                                                     |                                     |
| Freight Shipping                                           | 40 boxes per 48"L x 40"W x 49"H skid                |                                     |
| Freight Weight                                             | 640 lbs (frame only)<br>676 lbs (frame and graphic) |                                     |
| GRAPHIC TURN AROUND TIME                                   |                                                     |                                     |
| 3 business days after proof approval                       |                                                     |                                     |
| AVAILABLE ACCESSORIES                                      |                                                     |                                     |
| 36" Silver bag                                             |                                                     | EZ Tube LED Light - Silver or Black |