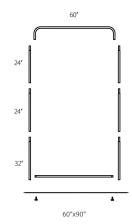

| DISPLAY DIMENSIONS                                         | 37.5"W x 66"H x 10"D                                |                                     |
|------------------------------------------------------------|-----------------------------------------------------|-------------------------------------|
| GRAPHIC SIZE                                               | 38"                                                 | W x 66"H                            |
| GRAPHIC MATERIAL                                           |                                                     |                                     |
| Stretch fabric                                             |                                                     |                                     |
| GRAPHIC FINISHING                                          |                                                     |                                     |
| Sewn on left, right, and top with a zipper at the bottom   |                                                     |                                     |
| DISPLAY CONSTRUCTION                                       |                                                     |                                     |
| Steel base with aluminum tube frame (1.125" / 28.5mm dia.) |                                                     |                                     |
| SHIPPING WEIGHTS & DIMENSIONS                              |                                                     |                                     |
| Shipping Weight                                            | 16 lbs (stand only)<br>18 lbs (with graphic)        |                                     |
| Shipping Dimensions                                        | 39.5"L x 11"W x 4"H                                 |                                     |
| LARGE QUANTITY FREIGHT                                     |                                                     |                                     |
| Freight Shipping                                           | 40 boxes per 48"L x 40"W x 49"H skid                |                                     |
| Freight Weight                                             | 640 lbs (frame only)<br>676 lbs (frame and graphic) |                                     |
| GRAPHIC TURN AROUND TIME                                   |                                                     |                                     |
| 3 business days after proof approval                       |                                                     |                                     |
| AVAILABLE ACCESSORIES                                      |                                                     |                                     |
| 36" Silver bag                                             |                                                     | EZ Tube LED Light - Silver or Black |

## SET UP INSTRUCTIONS EZEXTEND FABRIC DISPLAY

36'

Connect numbered tubes together.

PRESS

Snap tubes together.

Screw base to tube with threaded bottom.

Cover frame with fabric graphic.

To assemble, secure the longest vertical poles onto the black steel base using the included allen wrench. Add the bottom horizontal support pole and secure. Snap on the remaining vertical poles, then top frame with the curved bar to complete. Tilt or lay down **EZ**EXTEND to swiftly drape with the pillowcase graphic. Using the industrial-size zipper, zip underneath the bottom support pole, maximizing fabric tension.