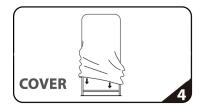

## SET UP INSTRUCTIONS EZEXTEND FABRIC DISPLAY

36'

Connect numbered tubes together.

PRESS

Snap tubes together.

Screw base to tube with threaded bottom.

Cover frame with fabric graphic.

To assemble, secure the longest vertical poles onto the black steel base using the included allen wrench. Add the bottom horizontal support pole and secure. Snap on the remaining vertical poles, then top frame with the curved bar to complete. Tilt or lay down **EZ**EXTEND to swiftly drape with the pillowcase graphic. Using the industrial-size zipper, zip underneath the bottom support pole, maximizing fabric tension.