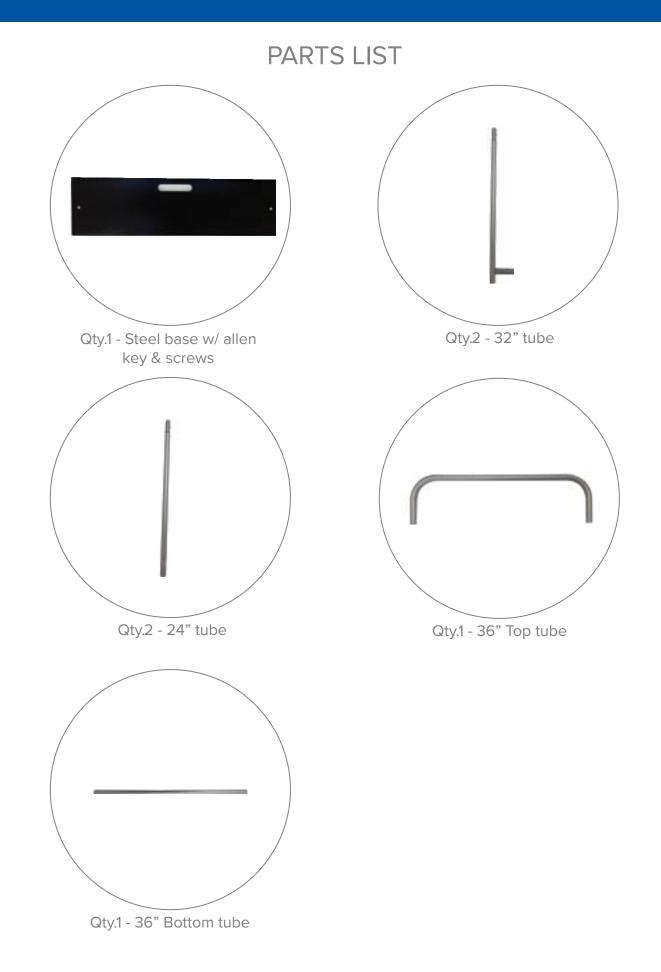

## PRODUCT DESCRIPTION

Expedite your banner stand setup time while adding lavish appeal with our newest EZ Tube fabric display - the EZ Extend! Customize a single-sided (choose white or black back fabric) or double-sided dye-sublimated stretch fabric print. To assemble, secure the longest vertical poles onto the black steel base using the included allen wrench. Add the bottom horizontal support pole and secure. Snap on the remaining vertical poles, then top frame with the curved bar to complete. Tilt or lay down the frame to swiftly drape with the pillowcase graphic. Using the industrial-sized zipper, zip underneath the bottom support pole, maximizing fabric tension.

## SET UP INSTRUCTIONS EZEXTEND FABRIC DISPLAY

36'

Connect numbered tubes together.

PRESS

Snap tubes together.

Screw base to tube with threaded bottom.

Cover frame with fabric graphic.

To assemble, secure the longest vertical poles onto the black steel base using the included allen wrench. Add the bottom horizontal support pole and secure. Snap on the remaining vertical poles, then top frame with the curved bar to complete. Tilt or lay down **EZ**EXTEND to swiftly drape with the pillowcase graphic. Using the industrial-size zipper, zip underneath the bottom support pole, maximizing fabric tension.