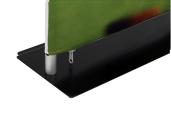

## PRODUCT DESCRIPTION

Expedite your banner stand setup time while adding lavish appeal with our newest EZ Tube fabric display - the EZ Extend! Customize a single-sided (choose white or black back fabric) or double-sided dye-sublimated stretch fabric print. To assemble, secure the longest vertical poles onto the black steel base using the included allen wrench. Add the bottom horizontal support pole and secure. Snap on the remaining vertical poles, then top frame with the curved bar to complete. Tilt or lay down the frame to swiftly drape with the pillowcase graphic. Using the industrial-sized zipper, zip underneath the bottom support pole, maximizing fabric tension.

## SET UP INSTRUCTIONS EZEXTEND FABRIC DISPLAY

36'

Connect numbered tubes together.

PRESS

Snap tubes together.

Screw base to tube with threaded bottom.

Cover frame with fabric graphic.

To assemble, secure the longest vertical poles onto the black steel base using the included allen wrench. Add the bottom horizontal support pole and secure. Snap on the remaining vertical poles, then top frame with the curved bar to complete. Tilt or lay down **EZ**EXTEND to swiftly drape with the pillowcase graphic. Using the industrial-size zipper, zip underneath the bottom support pole, maximizing fabric tension.