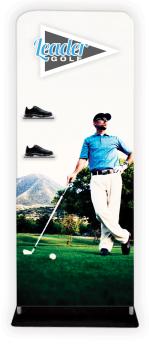

## PRODUCT DESCRIPTION

Expedite your banner stand setup time while adding lavish appeal with our newest EZ Tube fabric display - the EZ Extend! Customize a single-sided (choose white or black back fabric) or double-sided dye-sublimated stretch fabric print. To assemble, secure the longest vertical poles onto the black steel base using the included allen wrench. Add the bottom horizontal support pole and secure. Snap on the remaining vertical poles, then top frame with the curved bar to complete. Tilt or lay down the frame to swiftly drape with the pillowcase graphic. Using the industrial-sized zipper, zip underneath the bottom support pole, maximizing fabric tension.

| DISPLAY DIMENSIONS                                         | 37.5"W x 66"H x 10"D                                |                                     |
|------------------------------------------------------------|-----------------------------------------------------|-------------------------------------|
| GRAPHIC SIZE                                               | 38"                                                 | W x 66"H                            |
| GRAPHIC MATERIAL                                           |                                                     |                                     |
| Stretch fabric                                             |                                                     |                                     |
| GRAPHIC FINISHING                                          |                                                     |                                     |
| Sewn on left, right, and top with a zipper at the bottom   |                                                     |                                     |
| DISPLAY CONSTRUCTION                                       |                                                     |                                     |
| Steel base with aluminum tube frame (1.125" / 28.5mm dia.) |                                                     |                                     |
| SHIPPING WEIGHTS & DIMENSIONS                              |                                                     |                                     |
| Shipping Weight                                            | 16 lbs (stand only)<br>18 lbs (with graphic)        |                                     |
| Shipping Dimensions                                        | 39.5"L x 11"W x 4"H                                 |                                     |
| LARGE QUANTITY FREIGHT                                     |                                                     |                                     |
| Freight Shipping                                           | 40 boxes per 48"L x 40"W x 49"H skid                |                                     |
| Freight Weight                                             | 640 lbs (frame only)<br>676 lbs (frame and graphic) |                                     |
| GRAPHIC TURN AROUND TIME                                   |                                                     |                                     |
| 3 business days after proof approval                       |                                                     |                                     |
| AVAILABLE ACCESSORIES                                      |                                                     |                                     |
| 36" Silver bag                                             |                                                     | EZ Tube LED Light - Silver or Black |