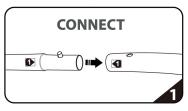

## SET UP INSTRUCTIONS EZEXTEND FABRIC DISPLAY

36'

Connect numbered tubes together.

PRESS

Snap tubes together.

Screw base to tube with threaded bottom.

Cover frame with fabric graphic.

To assemble, secure the longest vertical poles onto the black steel base using the included allen wrench. Add the bottom horizontal support pole and secure. Snap on the remaining vertical poles, then top frame with the curved bar to complete. Tilt or lay down **EZ**EXTEND to swiftly drape with the pillowcase graphic. Using the industrial-size zipper, zip underneath the bottom support pole, maximizing fabric tension.