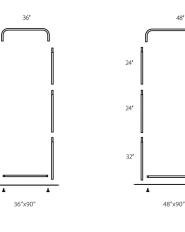

| DISPLAY DIMENSIONS                                         | 25.                                                 | 5"W x 114"H                         |
|------------------------------------------------------------|-----------------------------------------------------|-------------------------------------|
| GRAPHIC SIZE                                               | 26"                                                 | W x 114"H                           |
| GRAPHIC MATERIAL                                           |                                                     |                                     |
| Stretch fabric                                             |                                                     |                                     |
| GRAPHIC FINISHING                                          |                                                     |                                     |
| Sewn on left, right, and top with a zipper at the bottom   |                                                     |                                     |
| DISPLAY CONSTRUCTION                                       |                                                     |                                     |
| Steel base with aluminum tube frame (1.125" / 28.5mm dia.) |                                                     |                                     |
| SHIPPING WEIGHTS & DIMENSIONS                              |                                                     |                                     |
| Shipping Weight                                            | 13 lbs (stand only)<br>15 lbs (with graphic)        |                                     |
| Shipping Dimensions                                        | 31"L x 11"W x 4"H                                   |                                     |
| LARGE QUANTITY FREIGHT                                     |                                                     |                                     |
| Freight Shipping                                           | 60 boxes per 48"L x 40"W x 40"H skid                |                                     |
| Freight Weight                                             | 816 lbs (frame only)<br>936 lbs (frame and graphic) |                                     |
| GRAPHIC TURN AROUND TIME                                   |                                                     |                                     |
| 3 business days after proof approval                       |                                                     |                                     |
| AVAILABLE ACCESSORIES                                      |                                                     |                                     |
| 24" Silver Bag                                             |                                                     | EZ Tube LED Light - Black or Silver |
| AVAILABILITY                                               |                                                     | CA and PA                           |