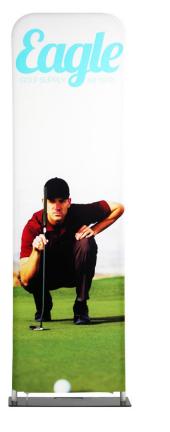

## PRODUCT DESCRIPTION

Expedite your banner stand setup time while adding lavish appeal with our newest EZ Tube fabric display - the EZ Extend! Customize a single-sided (choose white or black back fabric) or double-sided dye-sublimated stretch fabric print. To assemble, secure the longest vertical poles onto the black steel base using the included allen wrench. Add the bottom horizontal support pole and secure. Snap on the remaining vertical poles, then top frame with the curved bar to complete. Tilt or lay down the frame to swiftly drape with the pillowcase graphic. Using the industrial-sized zipper, zip underneath the bottom support pole, maximizing fabric tension.

| DISPLAY DIMENSIONS                                         | 25.                                                 | 5"W x 114"H                         |
|------------------------------------------------------------|-----------------------------------------------------|-------------------------------------|
| GRAPHIC SIZE                                               | 26"                                                 | W x 114"H                           |
| GRAPHIC MATERIAL                                           |                                                     |                                     |
| Stretch fabric                                             |                                                     |                                     |
| GRAPHIC FINISHING                                          |                                                     |                                     |
| Sewn on left, right, and top with a zipper at the bottom   |                                                     |                                     |
| DISPLAY CONSTRUCTION                                       |                                                     |                                     |
| Steel base with aluminum tube frame (1.125" / 28.5mm dia.) |                                                     |                                     |
| SHIPPING WEIGHTS & DIMENSIONS                              |                                                     |                                     |
| Shipping Weight                                            | 13 lbs (stand only)<br>15 lbs (with graphic)        |                                     |
| Shipping Dimensions                                        | 31"L x 11"W x 4"H                                   |                                     |
| LARGE QUANTITY FREIGHT                                     |                                                     |                                     |
| Freight Shipping                                           | 60 boxes per 48"L x 40"W x 40"H skid                |                                     |
| Freight Weight                                             | 816 lbs (frame only)<br>936 lbs (frame and graphic) |                                     |
| GRAPHIC TURN AROUND TIME                                   |                                                     |                                     |
| 3 business days after proof approval                       |                                                     |                                     |
| AVAILABLE ACCESSORIES                                      |                                                     |                                     |
| 24" Silver Bag                                             |                                                     | EZ Tube LED Light - Black or Silver |
| AVAILABILITY                                               |                                                     | CA and PA                           |