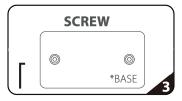

## SET UP INSTRUCTIONS

48″

Connect numbered tubes together.

Snap tubes together.

Screw base to tube with threaded bottom.

Cover frame with fabric graphic.

To assemble, secure the longest vertical poles onto the black steel base using the included allen wrench. Add the bottom horizontal support pole and secure. Snap on the remaining vertical poles, then top frame with the curved bar to complete. Tilt or lay down **EZ**EXTEND to swiftly drape with the pillowcase graphic. Using the industrial-size zipper, zip underneath the bottom support pole, maximizing fabric tension.