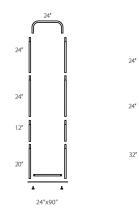

| DISPLAY DIMENSIONS                                         | 25.                                                 | 5"W x 114"H                         |
|------------------------------------------------------------|-----------------------------------------------------|-------------------------------------|
| GRAPHIC SIZE                                               | 26"                                                 | W x 114"H                           |
| GRAPHIC MATERIAL                                           |                                                     |                                     |
| Stretch fabric                                             |                                                     |                                     |
| GRAPHIC FINISHING                                          |                                                     |                                     |
| Sewn on left, right, and top with a zipper at the bottom   |                                                     |                                     |
| DISPLAY CONSTRUCTION                                       |                                                     |                                     |
| Steel base with aluminum tube frame (1.125" / 28.5mm dia.) |                                                     |                                     |
| SHIPPING WEIGHTS & DIMENSIONS                              |                                                     |                                     |
| Shipping Weight                                            | 13 lbs (stand only)<br>15 lbs (with graphic)        |                                     |
| Shipping Dimensions                                        | 31"L x 11"W x 4"H                                   |                                     |
| LARGE QUANTITY FREIGHT                                     |                                                     |                                     |
| Freight Shipping                                           | 60 boxes per 48"L x 40"W x 40"H skid                |                                     |
| Freight Weight                                             | 816 lbs (frame only)<br>936 lbs (frame and graphic) |                                     |
| GRAPHIC TURN AROUND TIME                                   |                                                     |                                     |
| 3 business days after proof approval                       |                                                     |                                     |
| AVAILABLE ACCESSORIES                                      |                                                     |                                     |
| 24" Silver Bag                                             |                                                     | EZ Tube LED Light - Black or Silver |
| AVAILABILITY                                               |                                                     | CA and PA                           |