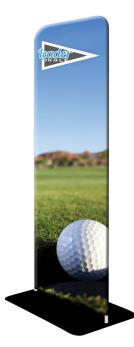

## PRODUCT DESCRIPTION

Expedite your banner stand setup time while adding lavish appeal with our newest EZ Tube fabric display - the EZ Extend! Customize a single-sided (choose white or black back fabric) or double-sided dye-sublimated stretch fabric print. To assemble, secure the longest vertical poles onto the black steel base using the included allen wrench. Add the bottom horizontal support pole and secure. Snap on the remaining vertical poles, then top frame with the curved bar to complete. Tilt or lay down the frame to swiftly drape with the pillowcase graphic. Using the industrial-sized zipper, zip underneath the bottom support pole, maximizing fabric tension.

| DISPLAY DIMENSIONS                                         | 25.                                                 | 5"W x 114"H                         |
|------------------------------------------------------------|-----------------------------------------------------|-------------------------------------|
| GRAPHIC SIZE                                               | 26"                                                 | W x 114"H                           |
| GRAPHIC MATERIAL                                           |                                                     |                                     |
| Stretch fabric                                             |                                                     |                                     |
| GRAPHIC FINISHING                                          |                                                     |                                     |
| Sewn on left, right, and top with a zipper at the bottom   |                                                     |                                     |
| DISPLAY CONSTRUCTION                                       |                                                     |                                     |
| Steel base with aluminum tube frame (1.125" / 28.5mm dia.) |                                                     |                                     |
| SHIPPING WEIGHTS & DIMENSIONS                              |                                                     |                                     |
| Shipping Weight                                            | 13 lbs (stand only)<br>15 lbs (with graphic)        |                                     |
| Shipping Dimensions                                        | 31"L x 11"W x 4"H                                   |                                     |
| LARGE QUANTITY FREIGHT                                     |                                                     |                                     |
| Freight Shipping                                           | 60 boxes per 48"L x 40"W x 40"H skid                |                                     |
| Freight Weight                                             | 816 lbs (frame only)<br>936 lbs (frame and graphic) |                                     |
| GRAPHIC TURN AROUND TIME                                   |                                                     |                                     |
| 3 business days after proof approval                       |                                                     |                                     |
| AVAILABLE ACCESSORIES                                      |                                                     |                                     |
| 24" Silver Bag                                             |                                                     | EZ Tube LED Light - Black or Silver |
| AVAILABILITY                                               |                                                     | CA and PA                           |