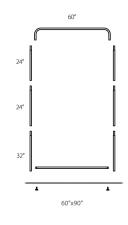

| DISPLAY DIMENSIONS                                         | 25.                                                 | 5"W x 114"H                         |
|------------------------------------------------------------|-----------------------------------------------------|-------------------------------------|
| GRAPHIC SIZE                                               | 26"                                                 | W x 114"H                           |
| GRAPHIC MATERIAL                                           |                                                     |                                     |
| Stretch fabric                                             |                                                     |                                     |
| GRAPHIC FINISHING                                          |                                                     |                                     |
| Sewn on left, right, and top with a zipper at the bottom   |                                                     |                                     |
| DISPLAY CONSTRUCTION                                       |                                                     |                                     |
| Steel base with aluminum tube frame (1.125" / 28.5mm dia.) |                                                     |                                     |
| SHIPPING WEIGHTS & DIMENSIONS                              |                                                     |                                     |
| Shipping Weight                                            | 13 lbs (stand only)<br>15 lbs (with graphic)        |                                     |
| Shipping Dimensions                                        | 31"L x 11"W x 4"H                                   |                                     |
| LARGE QUANTITY FREIGHT                                     |                                                     |                                     |
| Freight Shipping                                           | 60 boxes per 48"L x 40"W x 40"H skid                |                                     |
| Freight Weight                                             | 816 lbs (frame only)<br>936 lbs (frame and graphic) |                                     |
| GRAPHIC TURN AROUND TIME                                   |                                                     |                                     |
| 3 business days after proof approval                       |                                                     |                                     |
| AVAILABLE ACCESSORIES                                      |                                                     |                                     |
| 24" Silver Bag                                             |                                                     | EZ Tube LED Light - Black or Silver |
| AVAILABILITY                                               |                                                     | CA and PA                           |