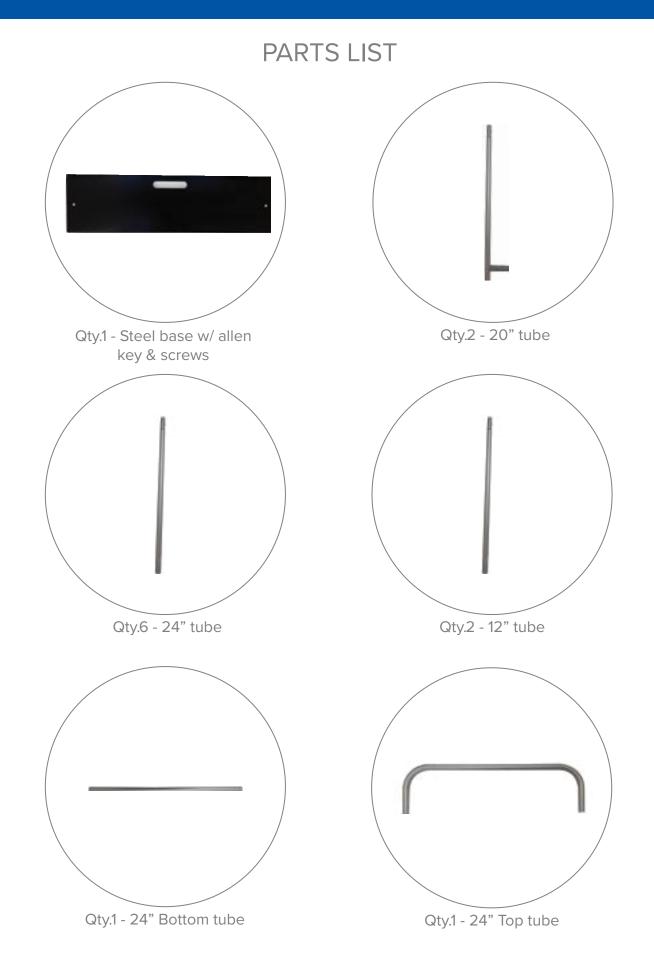

## PRODUCT DESCRIPTION

Expedite your banner stand setup time while adding lavish appeal with our newest EZ Tube fabric display - the EZ Extend! Customize a single-sided (choose white or black back fabric) or double-sided dye-sublimated stretch fabric print. To assemble, secure the longest vertical poles onto the black steel base using the included allen wrench. Add the bottom horizontal support pole and secure. Snap on the remaining vertical poles, then top frame with the curved bar to complete. Tilt or lay down the frame to swiftly drape with the pillowcase graphic. Using the industrial-sized zipper, zip underneath the bottom support pole, maximizing fabric tension.

## SET UP INSTRUCTIONS

48″

Connect numbered tubes together.

Snap tubes together.

Screw base to tube with threaded bottom.

Cover frame with fabric graphic.

To assemble, secure the longest vertical poles onto the black steel base using the included allen wrench. Add the bottom horizontal support pole and secure. Snap on the remaining vertical poles, then top frame with the curved bar to complete. Tilt or lay down **EZ**EXTEND to swiftly drape with the pillowcase graphic. Using the industrial-size zipper, zip underneath the bottom support pole, maximizing fabric tension.