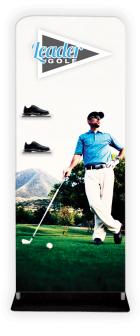

## PRODUCT DESCRIPTION

Expedite your banner stand setup time while adding lavish appeal with our newest EZ Tube fabric display - the EZ Extend! Customize a single-sided (choose white or black back fabric) or double-sided dye-sublimated stretch fabric print. To assemble, secure the longest vertical poles onto the black steel base using the included allen wrench. Add the bottom horizontal support pole and secure. Snap on the remaining vertical poles, then top frame with the curved bar to complete. Tilt or lay down the frame to swiftly drape with the pillowcase graphic. Using the industrial-sized zipper, zip underneath the bottom support pole, maximizing fabric tension.

| DISPLAY DIMENSIONS                                         | 25.                                                 | 5"W x 114"H                         |
|------------------------------------------------------------|-----------------------------------------------------|-------------------------------------|
| GRAPHIC SIZE                                               | 26"                                                 | W x 114"H                           |
| GRAPHIC MATERIAL                                           |                                                     |                                     |
| Stretch fabric                                             |                                                     |                                     |
| GRAPHIC FINISHING                                          |                                                     |                                     |
| Sewn on left, right, and top with a zipper at the bottom   |                                                     |                                     |
| DISPLAY CONSTRUCTION                                       |                                                     |                                     |
| Steel base with aluminum tube frame (1.125" / 28.5mm dia.) |                                                     |                                     |
| SHIPPING WEIGHTS & DIMENSIONS                              |                                                     |                                     |
| Shipping Weight                                            | 13 lbs (stand only)<br>15 lbs (with graphic)        |                                     |
| Shipping Dimensions                                        | 31"L x 11"W x 4"H                                   |                                     |
| LARGE QUANTITY FREIGHT                                     |                                                     |                                     |
| Freight Shipping                                           | 60 boxes per 48"L x 40"W x 40"H skid                |                                     |
| Freight Weight                                             | 816 lbs (frame only)<br>936 lbs (frame and graphic) |                                     |
| GRAPHIC TURN AROUND TIME                                   |                                                     |                                     |
| 3 business days after proof approval                       |                                                     |                                     |
| AVAILABLE ACCESSORIES                                      |                                                     |                                     |
| 24" Silver Bag                                             |                                                     | EZ Tube LED Light - Black or Silver |
| AVAILABILITY                                               |                                                     | CA and PA                           |