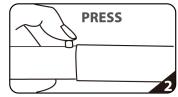

## SET UP INSTRUCTIONS

48″

Connect numbered tubes together.

Snap tubes together.

Screw base to tube with threaded bottom.

Cover frame with fabric graphic.

To assemble, secure the longest vertical poles onto the black steel base using the included allen wrench. Add the bottom horizontal support pole and secure. Snap on the remaining vertical poles, then top frame with the curved bar to complete. Tilt or lay down **EZ**EXTEND to swiftly drape with the pillowcase graphic. Using the industrial-size zipper, zip underneath the bottom support pole, maximizing fabric tension.