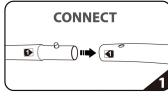

## SET UP INSTRUCTIONS

48″

Connect numbered tubes together.

Snap tubes together.

Screw base to tube with threaded bottom.

Cover frame with fabric graphic.

To assemble, secure the longest vertical poles onto the black steel base using the included allen wrench. Add the bottom horizontal support pole and secure. Snap on the remaining vertical poles, then top frame with the curved bar to complete. Tilt or lay down **EZ**EXTEND to swiftly drape with the pillowcase graphic. Using the industrial-size zipper, zip underneath the bottom support pole, maximizing fabric tension.