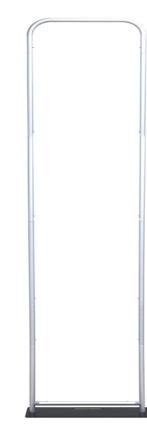

## PRODUCT DESCRIPTION

Expedite your banner stand setup time while adding lavish appeal with our newest EZ Tube fabric display - the EZ Extend! Customize a single-sided (choose white or black back fabric) or double-sided dye-sublimated stretch fabric print. To assemble, secure the longest vertical poles onto the black steel base using the included allen wrench. Add the bottom horizontal support pole and secure. Snap on the remaining vertical poles, then top frame with the curved bar to complete. Tilt or lay down the frame to swiftly drape with the pillowcase graphic. Using the industrial-sized zipper, zip underneath the bottom support pole, maximizing fabric tension.

## SET UP INSTRUCTIONS

48″

Connect numbered tubes together.

Snap tubes together.

Screw base to tube with threaded bottom.

Cover frame with fabric graphic.

To assemble, secure the longest vertical poles onto the black steel base using the included allen wrench. Add the bottom horizontal support pole and secure. Snap on the remaining vertical poles, then top frame with the curved bar to complete. Tilt or lay down **EZ**EXTEND to swiftly drape with the pillowcase graphic. Using the industrial-size zipper, zip underneath the bottom support pole, maximizing fabric tension.