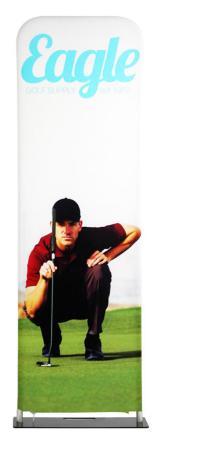

## PRODUCT DESCRIPTION

Expedite your banner stand setup time while adding lavish appeal with our newest EZ Tube fabric display - the EZ Extend! Customize a single-sided (choose white or black back fabric) or double-sided dye-sublimated stretch fabric print. To assemble, secure the longest vertical poles onto the black steel base using the included allen wrench. Add the bottom horizontal support pole and secure. Snap on the remaining vertical poles, then top frame with the curved bar to complete. Tilt or lay down the frame to swiftly drape with the pillowcase graphic. Using the industrial-sized zipper, zip underneath the bottom support pole, maximizing fabric tension.

| 25.5                                                       | 5"W x 102"H                                                                                                      |  |
|------------------------------------------------------------|------------------------------------------------------------------------------------------------------------------|--|
| 26"\                                                       | W x 102"H                                                                                                        |  |
| GRAPHIC MATERIAL                                           |                                                                                                                  |  |
| Stretch fabric                                             |                                                                                                                  |  |
| GRAPHIC FINISHING                                          |                                                                                                                  |  |
| Sewn on left, right, and top with a zipper at the bottom   |                                                                                                                  |  |
| DISPLAY CONSTRUCTION                                       |                                                                                                                  |  |
| Steel base with aluminum tube frame (1.125" / 28.5mm dia.) |                                                                                                                  |  |
| SHIPPING WEIGHTS & DIMENSIONS                              |                                                                                                                  |  |
|                                                            | bs (stand only)<br>bs (with graphic)                                                                             |  |
| 31"L x 11"W x 4"H                                          |                                                                                                                  |  |
| LARGE QUANTITY FREIGHT                                     |                                                                                                                  |  |
| 60 boxes per 48"L x 40"W x 40"H skid                       |                                                                                                                  |  |
| 816 lbs (frame only)<br>936 lbs (frame and graphic)        |                                                                                                                  |  |
| GRAPHIC TURN AROUND TIME                                   |                                                                                                                  |  |
| 3 business days after proof approval                       |                                                                                                                  |  |
| AVAILABLE ACCESSORIES                                      |                                                                                                                  |  |
| Bag                                                        | EZ Tube LED Light - Black or Silver                                                                              |  |
| тү                                                         |                                                                                                                  |  |
|                                                            | 26"\<br>with<br>N<br>be f<br>MEI<br>13 II<br>15 II<br>31"L<br>31"L<br>60 E<br>816<br>936<br><b>D TI</b><br>of ap |  |