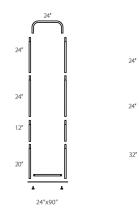

## PRODUCT DESCRIPTION

Expedite your banner stand setup time while adding lavish appeal with our newest EZ Tube fabric display - the EZ Extend! Customize a single-sided (choose white or black back fabric) or double-sided dye-sublimated stretch fabric print. To assemble, secure the longest vertical poles onto the black steel base using the included allen wrench. Add the bottom horizontal support pole and secure. Snap on the remaining vertical poles, then top frame with the curved bar to complete. Tilt or lay down the frame to swiftly drape with the pillowcase graphic. Using the industrial-sized zipper, zip underneath the bottom support pole, maximizing fabric tension.

## SET UP INSTRUCTIONS

48″

48"x90"

Connect numbered tubes together.

Snap tubes together.

Screw base to tube with threaded bottom.

Cover frame with fabric graphic.

To assemble, secure the longest vertical poles onto the black steel base using the included allen wrench. Add the bottom horizontal support pole and secure. Snap on the remaining vertical poles, then top frame with the curved bar to complete. Tilt or lay down **EZ**EXTEND to swiftly drape with the pillowcase graphic. Using the industrial-size zipper, zip underneath the bottom support pole, maximizing fabric tension.