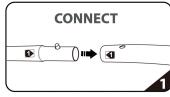

## SET UP INSTRUCTIONS

48″

48"x90"

Connect numbered tubes together.

Snap tubes together.

Screw base to tube with threaded bottom.

Cover frame with fabric graphic.

To assemble, secure the longest vertical poles onto the black steel base using the included allen wrench. Add the bottom horizontal support pole and secure. Snap on the remaining vertical poles, then top frame with the curved bar to complete. Tilt or lay down **EZ**EXTEND to swiftly drape with the pillowcase graphic. Using the industrial-size zipper, zip underneath the bottom support pole, maximizing fabric tension.