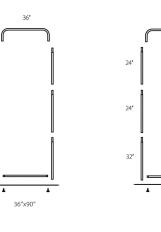

| 25.5                                                       | 5"W x 102"H                                                                                                      |  |
|------------------------------------------------------------|------------------------------------------------------------------------------------------------------------------|--|
| 26"\                                                       | W x 102"H                                                                                                        |  |
| GRAPHIC MATERIAL                                           |                                                                                                                  |  |
| Stretch fabric                                             |                                                                                                                  |  |
| GRAPHIC FINISHING                                          |                                                                                                                  |  |
| Sewn on left, right, and top with a zipper at the bottom   |                                                                                                                  |  |
| DISPLAY CONSTRUCTION                                       |                                                                                                                  |  |
| Steel base with aluminum tube frame (1.125" / 28.5mm dia.) |                                                                                                                  |  |
| SHIPPING WEIGHTS & DIMENSIONS                              |                                                                                                                  |  |
|                                                            | bs (stand only)<br>bs (with graphic)                                                                             |  |
| 31"L x 11"W x 4"H                                          |                                                                                                                  |  |
| LARGE QUANTITY FREIGHT                                     |                                                                                                                  |  |
| 60 boxes per 48"L x 40"W x 40"H skid                       |                                                                                                                  |  |
| 816 lbs (frame only)<br>936 lbs (frame and graphic)        |                                                                                                                  |  |
| GRAPHIC TURN AROUND TIME                                   |                                                                                                                  |  |
| 3 business days after proof approval                       |                                                                                                                  |  |
| AVAILABLE ACCESSORIES                                      |                                                                                                                  |  |
| Bag                                                        | EZ Tube LED Light - Black or Silver                                                                              |  |
| тү                                                         |                                                                                                                  |  |
|                                                            | 26"\<br>with<br>N<br>be f<br>MEI<br>13 II<br>15 II<br>31"L<br>31"L<br>60 E<br>816<br>936<br><b>D TI</b><br>of ap |  |