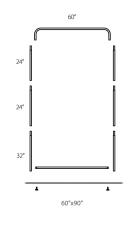

| 25.5                                                       | 5"W x 102"H                                                                                                      |  |
|------------------------------------------------------------|------------------------------------------------------------------------------------------------------------------|--|
| 26"\                                                       | W x 102"H                                                                                                        |  |
| GRAPHIC MATERIAL                                           |                                                                                                                  |  |
| Stretch fabric                                             |                                                                                                                  |  |
| GRAPHIC FINISHING                                          |                                                                                                                  |  |
| Sewn on left, right, and top with a zipper at the bottom   |                                                                                                                  |  |
| DISPLAY CONSTRUCTION                                       |                                                                                                                  |  |
| Steel base with aluminum tube frame (1.125" / 28.5mm dia.) |                                                                                                                  |  |
| SHIPPING WEIGHTS & DIMENSIONS                              |                                                                                                                  |  |
|                                                            | bs (stand only)<br>bs (with graphic)                                                                             |  |
| 31"L x 11"W x 4"H                                          |                                                                                                                  |  |
| LARGE QUANTITY FREIGHT                                     |                                                                                                                  |  |
| 60 boxes per 48"L x 40"W x 40"H skid                       |                                                                                                                  |  |
| 816 lbs (frame only)<br>936 lbs (frame and graphic)        |                                                                                                                  |  |
| GRAPHIC TURN AROUND TIME                                   |                                                                                                                  |  |
| 3 business days after proof approval                       |                                                                                                                  |  |
| AVAILABLE ACCESSORIES                                      |                                                                                                                  |  |
| Bag                                                        | EZ Tube LED Light - Black or Silver                                                                              |  |
| тү                                                         |                                                                                                                  |  |
|                                                            | 26"\<br>with<br>N<br>be f<br>MEI<br>13 II<br>15 II<br>31"L<br>31"L<br>60 E<br>816<br>936<br><b>D TI</b><br>of ap |  |