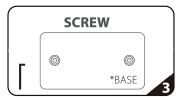

## SET UP INSTRUCTIONS

48″

48"x90"

Connect numbered tubes together.

Snap tubes together.

Screw base to tube with threaded bottom.

Cover frame with fabric graphic.

To assemble, secure the longest vertical poles onto the black steel base using the included allen wrench. Add the bottom horizontal support pole and secure. Snap on the remaining vertical poles, then top frame with the curved bar to complete. Tilt or lay down **EZ**EXTEND to swiftly drape with the pillowcase graphic. Using the industrial-size zipper, zip underneath the bottom support pole, maximizing fabric tension.