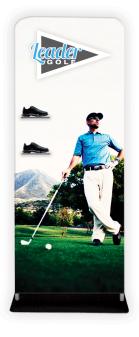

## PRODUCT DESCRIPTION

Expedite your banner stand setup time while adding lavish appeal with our newest EZ Tube fabric display - the EZ Extend! Customize a single-sided (choose white or black back fabric) or double-sided dye-sublimated stretch fabric print. To assemble, secure the longest vertical poles onto the black steel base using the included allen wrench. Add the bottom horizontal support pole and secure. Snap on the remaining vertical poles, then top frame with the curved bar to complete. Tilt or lay down the frame to swiftly drape with the pillowcase graphic. Using the industrial-sized zipper, zip underneath the bottom support pole, maximizing fabric tension.