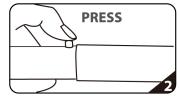

## SET UP INSTRUCTIONS

48″

48"x90"

Connect numbered tubes together.

Snap tubes together.

Screw base to tube with threaded bottom.

Cover frame with fabric graphic.

To assemble, secure the longest vertical poles onto the black steel base using the included allen wrench. Add the bottom horizontal support pole and secure. Snap on the remaining vertical poles, then top frame with the curved bar to complete. Tilt or lay down **EZ**EXTEND to swiftly drape with the pillowcase graphic. Using the industrial-size zipper, zip underneath the bottom support pole, maximizing fabric tension.