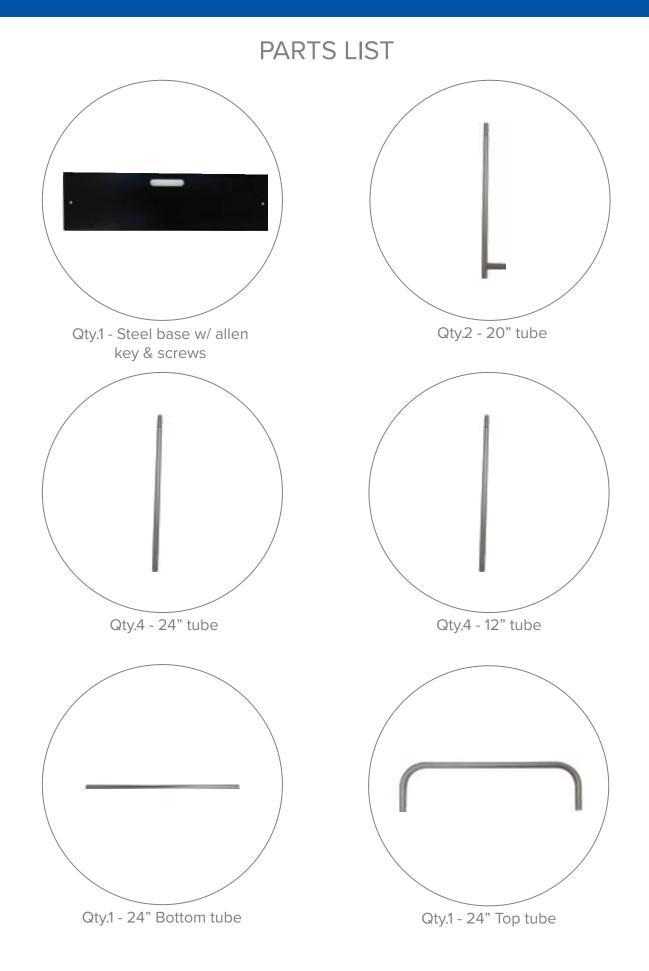

## PRODUCT DESCRIPTION

Expedite your banner stand setup time while adding lavish appeal with our newest EZ Tube fabric display - the EZ Extend! Customize a single-sided (choose white or black back fabric) or double-sided dye-sublimated stretch fabric print. To assemble, secure the longest vertical poles onto the black steel base using the included allen wrench. Add the bottom horizontal support pole and secure. Snap on the remaining vertical poles, then top frame with the curved bar to complete. Tilt or lay down the frame to swiftly drape with the pillowcase graphic. Using the industrial-sized zipper, zip underneath the bottom support pole, maximizing fabric tension.

## SET UP INSTRUCTIONS

48″

48"x90"

Connect numbered tubes together.

Snap tubes together.

Screw base to tube with threaded bottom.

Cover frame with fabric graphic.

To assemble, secure the longest vertical poles onto the black steel base using the included allen wrench. Add the bottom horizontal support pole and secure. Snap on the remaining vertical poles, then top frame with the curved bar to complete. Tilt or lay down **EZ**EXTEND to swiftly drape with the pillowcase graphic. Using the industrial-size zipper, zip underneath the bottom support pole, maximizing fabric tension.