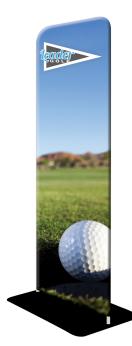

## PRODUCT DESCRIPTION

Expedite your banner stand setup time while adding lavish appeal with our newest EZ Tube fabric display - the EZ Extend! Customize a single-sided (choose white or black back fabric) or double-sided dye-sublimated stretch fabric print. To assemble, secure the longest vertical poles onto the black steel base using the included allen wrench. Add the bottom horizontal support pole and secure. Snap on the remaining vertical poles, then top frame with the curved bar to complete. Tilt or lay down the frame to swiftly drape with the pillowcase graphic. Using the industrial-sized zipper, zip underneath the bottom support pole, maximizing fabric tension.