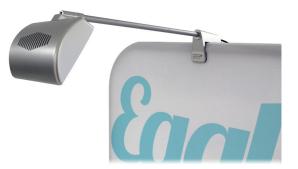

|  |
| AVAILABLE ACCESSORIES                                      |                                                                                                                  |  |
| Bag                                                        | EZ Tube LED Light - Black or Silver                                                                              |  |
| тү                                                         |                                                                                                                  |  |
|                                                            | 26"\<br>with<br>N<br>be f<br>MEI<br>13 II<br>15 II<br>31"L<br>31"L<br>60 E<br>816<br>936<br><b>D TI</b><br>of ap |  |



EZ Tube LED Light - Black or Silver





## SET UP INSTRUCTIONS

48″

48"x90"









Connect numbered tubes together.



Snap tubes together.



Screw base to tube with threaded bottom.



Cover frame with fabric graphic.

To assemble, secure the longest vertical poles onto the black steel base using the included allen wrench. Add the bottom horizontal support pole and secure. Snap on the remaining vertical poles, then top frame with the curved bar to complete. Tilt or lay down **EZ**EXTEND to swiftly drape with the pillowcase graphic. Using the industrial-size zipper, zip underneath the bottom support pole, maximizing fabric tension.