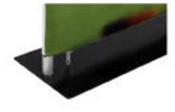

| 25.5                                                       | 5"W x 102"H                                                                                                      |  |
|------------------------------------------------------------|------------------------------------------------------------------------------------------------------------------|--|
| 26"\                                                       | W x 102"H                                                                                                        |  |
| GRAPHIC MATERIAL                                           |                                                                                                                  |  |
| Stretch fabric                                             |                                                                                                                  |  |
| GRAPHIC FINISHING                                          |                                                                                                                  |  |
| Sewn on left, right, and top with a zipper at the bottom   |                                                                                                                  |  |
| DISPLAY CONSTRUCTION                                       |                                                                                                                  |  |
| Steel base with aluminum tube frame (1.125" / 28.5mm dia.) |                                                                                                                  |  |
| SHIPPING WEIGHTS & DIMENSIONS                              |                                                                                                                  |  |
|                                                            | bs (stand only)<br>bs (with graphic)                                                                             |  |
| 31"L x 11"W x 4"H                                          |                                                                                                                  |  |
| LARGE QUANTITY FREIGHT                                     |                                                                                                                  |  |
| 60 boxes per 48"L x 40"W x 40"H skid                       |                                                                                                                  |  |
| 816 lbs (frame only)<br>936 lbs (frame and graphic)        |                                                                                                                  |  |
| GRAPHIC TURN AROUND TIME                                   |                                                                                                                  |  |
| 3 business days after proof approval                       |                                                                                                                  |  |
| AVAILABLE ACCESSORIES                                      |                                                                                                                  |  |
| Bag                                                        | EZ Tube LED Light - Black or Silver                                                                              |  |
| тү                                                         |                                                                                                                  |  |
|                                                            | 26"\<br>with<br>N<br>be f<br>MEI<br>13 II<br>15 II<br>31"L<br>31"L<br>60 E<br>816<br>936<br><b>D TI</b><br>of ap |  |