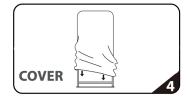

## SET UP INSTRUCTIONS

48″

48"x90"

Connect numbered tubes together.

Snap tubes together.

Screw base to tube with threaded bottom.

Cover frame with fabric graphic.

To assemble, secure the longest vertical poles onto the black steel base using the included allen wrench. Add the bottom horizontal support pole and secure. Snap on the remaining vertical poles, then top frame with the curved bar to complete. Tilt or lay down **EZ**EXTEND to swiftly drape with the pillowcase graphic. Using the industrial-size zipper, zip underneath the bottom support pole, maximizing fabric tension.