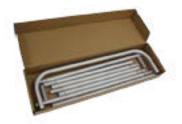

## PRODUCT DESCRIPTION

Expedite your banner stand setup time while adding lavish appeal with our newest EZ Tube fabric display - the EZ Extend! Customize a single-sided (choose white or black back fabric) or double-sided dye-sublimated stretch fabric print. To assemble, secure the longest vertical poles onto the black steel base using the included allen wrench. Add the bottom horizontal support pole and secure. Snap on the remaining vertical poles, then top frame with the curved bar to complete. Tilt or lay down the frame to swiftly drape with the pillowcase graphic. Using the industrial-sized zipper, zip underneath the bottom support pole, maximizing fabric tension.

## SET UP INSTRUCTIONS

48″

48"x90"

Connect numbered tubes together.

Snap tubes together.

Screw base to tube with threaded bottom.

Cover frame with fabric graphic.

To assemble, secure the longest vertical poles onto the black steel base using the included allen wrench. Add the bottom horizontal support pole and secure. Snap on the remaining vertical poles, then top frame with the curved bar to complete. Tilt or lay down **EZ**EXTEND to swiftly drape with the pillowcase graphic. Using the industrial-size zipper, zip underneath the bottom support pole, maximizing fabric tension.