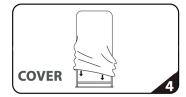

## SET UP INSTRUCTIONS

48″

Connect numbered tubes together.

Snap tubes together.

Screw base to tube with threaded bottom.

Cover frame with fabric graphic.

To assemble, secure the longest vertical poles onto the black steel base using the included allen wrench. Add the bottom horizontal support pole and secure. Snap on the remaining vertical poles, then top frame with the curved bar to complete. Tilt or lay down **EZ**EXTEND to swiftly drape with the pillowcase graphic. Using the industrial-size zipper, zip underneath the bottom support pole, maximizing fabric tension.