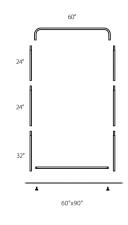

| DISPLAY DIMENSIONS                                         | 25.5"W x 66"H                                       |                                     |
|------------------------------------------------------------|-----------------------------------------------------|-------------------------------------|
| GRAPHIC SIZE                                               | 26"                                                 | W x 66"H                            |
| GRAPHIC MATERIAL                                           |                                                     |                                     |
| Stretch fabric                                             |                                                     |                                     |
| GRAPHIC FINISHING                                          |                                                     |                                     |
| Sewn on left, right, and top with a zipper at the bottom   |                                                     |                                     |
| DISPLAY CONSTRUCTION                                       |                                                     |                                     |
| Steel base with aluminum tube frame (1.125" / 28.5mm dia.) |                                                     |                                     |
| SHIPPING WEIGHTS & DIMENSIONS                              |                                                     |                                     |
| Shipping Weight                                            | 13 lbs (stand only)<br>15 lbs (with graphic)        |                                     |
| Shipping Dimensions                                        | 31"L x 11"W x 4"H                                   |                                     |
| LARGE QUANTITY FREIGHT                                     |                                                     |                                     |
| Freight Shipping                                           | 60 boxes per 48"L x 40"W x 40"H skid                |                                     |
| Freight Weight                                             | 816 lbs (frame only)<br>936 lbs (frame and graphic) |                                     |
| GRAPHIC TURN AROUND TIME                                   |                                                     |                                     |
| 3 business days after proof approval                       |                                                     |                                     |
| AVAILABLE ACCESSORIES                                      |                                                     |                                     |
| 24" Silver Bag                                             |                                                     | EZ Tube LED Light - Silver or Black |
| AVAILABILITY                                               |                                                     | CA and PA                           |
|                                                            |                                                     |                                     |