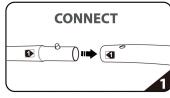

## SET UP INSTRUCTIONS

48″

Connect numbered tubes together.

Snap tubes together.

Screw base to tube with threaded bottom.

Cover frame with fabric graphic.

To assemble, secure the longest vertical poles onto the black steel base using the included allen wrench. Add the bottom horizontal support pole and secure. Snap on the remaining vertical poles, then top frame with the curved bar to complete. Tilt or lay down **EZ**EXTEND to swiftly drape with the pillowcase graphic. Using the industrial-size zipper, zip underneath the bottom support pole, maximizing fabric tension.