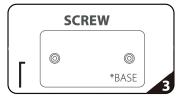

## SET UP INSTRUCTIONS

48″

Connect numbered tubes together.

Snap tubes together.

Screw base to tube with threaded bottom.

Cover frame with fabric graphic.

To assemble, secure the longest vertical poles onto the black steel base using the included allen wrench. Add the bottom horizontal support pole and secure. Snap on the remaining vertical poles, then top frame with the curved bar to complete. Tilt or lay down **EZ**EXTEND to swiftly drape with the pillowcase graphic. Using the industrial-size zipper, zip underneath the bottom support pole, maximizing fabric tension.