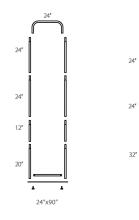

| DISPLAY DIMENSIONS                                         | 25.5"W x 66"H                                       |                                     |
|------------------------------------------------------------|-----------------------------------------------------|-------------------------------------|
| GRAPHIC SIZE                                               | 26"                                                 | W x 66"H                            |
| GRAPHIC MATERIAL                                           |                                                     |                                     |
| Stretch fabric                                             |                                                     |                                     |
| GRAPHIC FINISHING                                          |                                                     |                                     |
| Sewn on left, right, and top with a zipper at the bottom   |                                                     |                                     |
| DISPLAY CONSTRUCTION                                       |                                                     |                                     |
| Steel base with aluminum tube frame (1.125" / 28.5mm dia.) |                                                     |                                     |
| SHIPPING WEIGHTS & DIMENSIONS                              |                                                     |                                     |
| Shipping Weight                                            | 13 lbs (stand only)<br>15 lbs (with graphic)        |                                     |
| Shipping Dimensions                                        | 31"L x 11"W x 4"H                                   |                                     |
| LARGE QUANTITY FREIGHT                                     |                                                     |                                     |
| Freight Shipping                                           | 60 boxes per 48"L x 40"W x 40"H skid                |                                     |
| Freight Weight                                             | 816 lbs (frame only)<br>936 lbs (frame and graphic) |                                     |
| GRAPHIC TURN AROUND TIME                                   |                                                     |                                     |
| 3 business days after proof approval                       |                                                     |                                     |
| AVAILABLE ACCESSORIES                                      |                                                     |                                     |
| 24" Silver Bag                                             |                                                     | EZ Tube LED Light - Silver or Black |
| AVAILABILITY                                               |                                                     | CA and PA                           |
|                                                            |                                                     |                                     |