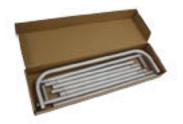

## SET UP INSTRUCTIONS

48″

Connect numbered tubes together.

Snap tubes together.

Screw base to tube with threaded bottom.

Cover frame with fabric graphic.

To assemble, secure the longest vertical poles onto the black steel base using the included allen wrench. Add the bottom horizontal support pole and secure. Snap on the remaining vertical poles, then top frame with the curved bar to complete. Tilt or lay down **EZ**EXTEND to swiftly drape with the pillowcase graphic. Using the industrial-size zipper, zip underneath the bottom support pole, maximizing fabric tension.