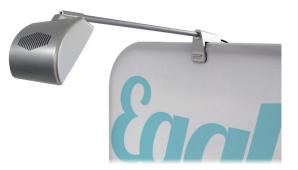

|
| 3 business days after proof approval                       |                                                     |                                     |
| AVAILABLE ACCESSORIES                                      |                                                     |                                     |
| 24" Silver Bag                                             |                                                     | EZ Tube LED Light - Silver or Black |
| AVAILABILITY                                               |                                                     | CA and PA                           |
|                                                            |                                                     |                                     |



EZ Tube LED Light - Silver or Black



## SET UP INSTRUCTIONS

48″









Connect numbered tubes together.



Snap tubes together.



Screw base to tube with threaded bottom.



Cover frame with fabric graphic.

To assemble, secure the longest vertical poles onto the black steel base using the included allen wrench. Add the bottom horizontal support pole and secure. Snap on the remaining vertical poles, then top frame with the curved bar to complete. Tilt or lay down **EZ**EXTEND to swiftly drape with the pillowcase graphic. Using the industrial-size zipper, zip underneath the bottom support pole, maximizing fabric tension.