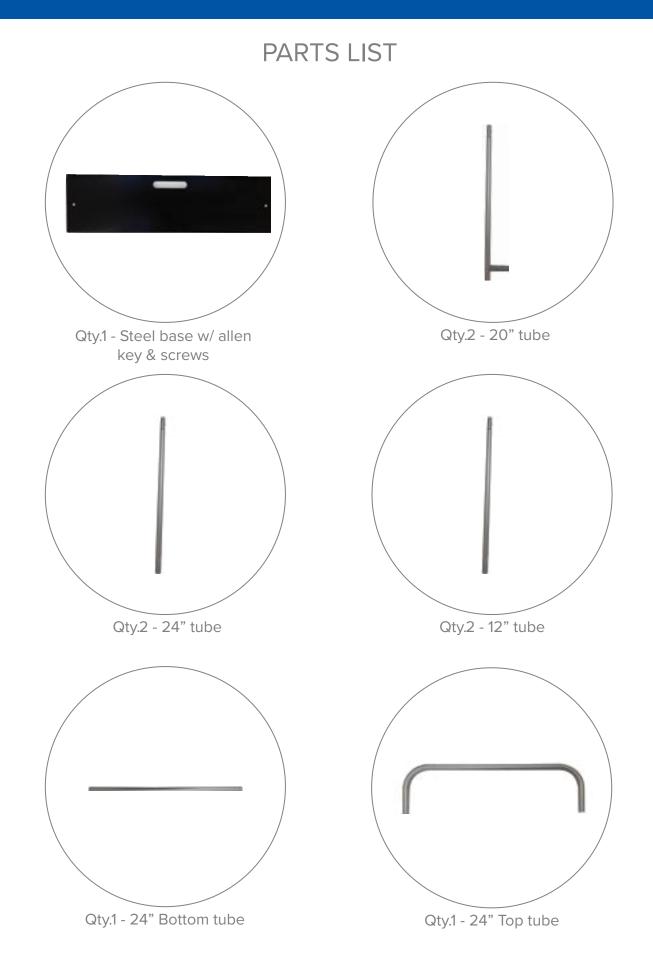

## PRODUCT DESCRIPTION

Expedite your banner stand setup time while adding lavish appeal with our newest EZ Tube fabric display - the EZ Extend! Customize a single-sided (choose white or black back fabric) or double-sided dye-sublimated stretch fabric print. To assemble, secure the longest vertical poles onto the black steel base using the included allen wrench. Add the bottom horizontal support pole and secure. Snap on the remaining vertical poles, then top frame with the curved bar to complete. Tilt or lay down the frame to swiftly drape with the pillowcase graphic. Using the industrial-sized zipper, zip underneath the bottom support pole, maximizing fabric tension.

## SET UP INSTRUCTIONS

48″

Connect numbered tubes together.

Snap tubes together.

Screw base to tube with threaded bottom.

Cover frame with fabric graphic.

To assemble, secure the longest vertical poles onto the black steel base using the included allen wrench. Add the bottom horizontal support pole and secure. Snap on the remaining vertical poles, then top frame with the curved bar to complete. Tilt or lay down **EZ**EXTEND to swiftly drape with the pillowcase graphic. Using the industrial-size zipper, zip underneath the bottom support pole, maximizing fabric tension.