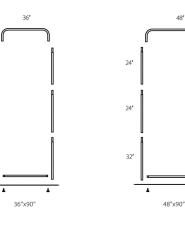

| DISPLAY DIMENSIONS                                         | 25.5"W x 66"H                                       |                                     |
|------------------------------------------------------------|-----------------------------------------------------|-------------------------------------|
| GRAPHIC SIZE                                               | 26"                                                 | W x 66"H                            |
| GRAPHIC MATERIAL                                           |                                                     |                                     |
| Stretch fabric                                             |                                                     |                                     |
| GRAPHIC FINISHING                                          |                                                     |                                     |
| Sewn on left, right, and top with a zipper at the bottom   |                                                     |                                     |
| DISPLAY CONSTRUCTION                                       |                                                     |                                     |
| Steel base with aluminum tube frame (1.125" / 28.5mm dia.) |                                                     |                                     |
| SHIPPING WEIGHTS & DIMENSIONS                              |                                                     |                                     |
| Shipping Weight                                            | 13 lbs (stand only)<br>15 lbs (with graphic)        |                                     |
| Shipping Dimensions                                        | 31"L x 11"W x 4"H                                   |                                     |
| LARGE QUANTITY FREIGHT                                     |                                                     |                                     |
| Freight Shipping                                           | 60 boxes per 48"L x 40"W x 40"H skid                |                                     |
| Freight Weight                                             | 816 lbs (frame only)<br>936 lbs (frame and graphic) |                                     |
| GRAPHIC TURN AROUND TIME                                   |                                                     |                                     |
| 3 business days after proof approval                       |                                                     |                                     |
| AVAILABLE ACCESSORIES                                      |                                                     |                                     |
| 24" Silver Bag                                             |                                                     | EZ Tube LED Light - Silver or Black |
| AVAILABILITY                                               |                                                     | CA and PA                           |
|                                                            |                                                     |                                     |