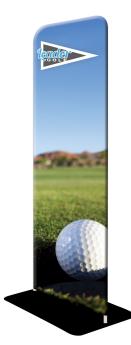

## PRODUCT DESCRIPTION

Expedite your banner stand setup time while adding lavish appeal with our newest EZ Tube fabric display - the EZ Extend! Customize a single-sided (choose white or black back fabric) or double-sided dye-sublimated stretch fabric print. To assemble, secure the longest vertical poles onto the black steel base using the included allen wrench. Add the bottom horizontal support pole and secure. Snap on the remaining vertical poles, then top frame with the curved bar to complete. Tilt or lay down the frame to swiftly drape with the pillowcase graphic. Using the industrial-sized zipper, zip underneath the bottom support pole, maximizing fabric tension.

| DISPLAY DIMENSIONS                                         | 25.5"W x 66"H                                       |                                     |
|------------------------------------------------------------|-----------------------------------------------------|-------------------------------------|
| GRAPHIC SIZE                                               | 26"                                                 | W x 66"H                            |
| GRAPHIC MATERIAL                                           |                                                     |                                     |
| Stretch fabric                                             |                                                     |                                     |
| GRAPHIC FINISHING                                          |                                                     |                                     |
| Sewn on left, right, and top with a zipper at the bottom   |                                                     |                                     |
| DISPLAY CONSTRUCTION                                       |                                                     |                                     |
| Steel base with aluminum tube frame (1.125" / 28.5mm dia.) |                                                     |                                     |
| SHIPPING WEIGHTS & DIMENSIONS                              |                                                     |                                     |
| Shipping Weight                                            | 13 lbs (stand only)<br>15 lbs (with graphic)        |                                     |
| Shipping Dimensions                                        | 31"L x 11"W x 4"H                                   |                                     |
| LARGE QUANTITY FREIGHT                                     |                                                     |                                     |
| Freight Shipping                                           | 60 boxes per 48"L x 40"W x 40"H skid                |                                     |
| Freight Weight                                             | 816 lbs (frame only)<br>936 lbs (frame and graphic) |                                     |
| GRAPHIC TURN AROUND TIME                                   |                                                     |                                     |
| 3 business days after proof approval                       |                                                     |                                     |
| AVAILABLE ACCESSORIES                                      |                                                     |                                     |
| 24" Silver Bag                                             |                                                     | EZ Tube LED Light - Silver or Black |
| AVAILABILITY                                               |                                                     | CA and PA                           |
|                                                            |                                                     |                                     |