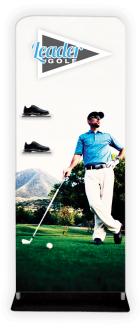

## PRODUCT DESCRIPTION

Expedite your banner stand setup time while adding lavish appeal with our newest EZ Tube fabric display - the EZ Extend! Customize a single-sided (choose white or black back fabric) or double-sided dye-sublimated stretch fabric print. To assemble, secure the longest vertical poles onto the black steel base using the included allen wrench. Add the bottom horizontal support pole and secure. Snap on the remaining vertical poles, then top frame with the curved bar to complete. Tilt or lay down the frame to swiftly drape with the pillowcase graphic. Using the industrial-sized zipper, zip underneath the bottom support pole, maximizing fabric tension.

| DISPLAY DIMENSIONS                                         | 25.5"W x 66"H                                       |                                     |
|------------------------------------------------------------|-----------------------------------------------------|-------------------------------------|
| GRAPHIC SIZE                                               | 26"                                                 | W x 66"H                            |
| GRAPHIC MATERIAL                                           |                                                     |                                     |
| Stretch fabric                                             |                                                     |                                     |
| GRAPHIC FINISHING                                          |                                                     |                                     |
| Sewn on left, right, and top with a zipper at the bottom   |                                                     |                                     |
| DISPLAY CONSTRUCTION                                       |                                                     |                                     |
| Steel base with aluminum tube frame (1.125" / 28.5mm dia.) |                                                     |                                     |
| SHIPPING WEIGHTS & DIMENSIONS                              |                                                     |                                     |
| Shipping Weight                                            | 13 lbs (stand only)<br>15 lbs (with graphic)        |                                     |
| Shipping Dimensions                                        | 31"L x 11"W x 4"H                                   |                                     |
| LARGE QUANTITY FREIGHT                                     |                                                     |                                     |
| Freight Shipping                                           | 60 boxes per 48"L x 40"W x 40"H skid                |                                     |
| Freight Weight                                             | 816 lbs (frame only)<br>936 lbs (frame and graphic) |                                     |
| GRAPHIC TURN AROUND TIME                                   |                                                     |                                     |
| 3 business days after proof approval                       |                                                     |                                     |
| AVAILABLE ACCESSORIES                                      |                                                     |                                     |
| 24" Silver Bag                                             |                                                     | EZ Tube LED Light - Silver or Black |
| AVAILABILITY                                               |                                                     | CA and PA                           |
|                                                            |                                                     |                                     |