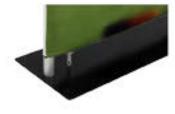

## PRODUCT DESCRIPTION

Expedite your banner stand setup time while adding lavish appeal with our newest EZ Tube fabric display - the EZ Extend! Customize a single-sided (choose white or black back fabric) or double-sided dye-sublimated stretch fabric print. To assemble, secure the longest vertical poles onto the black steel base using the included allen wrench. Add the bottom horizontal support pole and secure. Snap on the remaining vertical poles, then top frame with the curved bar to complete. Tilt or lay down the frame to swiftly drape with the pillowcase graphic. Using the industrial-sized zipper, zip underneath the bottom support pole, maximizing fabric tension.

## SET UP INSTRUCTIONS

48″

Connect numbered tubes together.

Snap tubes together.

Screw base to tube with threaded bottom.

Cover frame with fabric graphic.

To assemble, secure the longest vertical poles onto the black steel base using the included allen wrench. Add the bottom horizontal support pole and secure. Snap on the remaining vertical poles, then top frame with the curved bar to complete. Tilt or lay down **EZ**EXTEND to swiftly drape with the pillowcase graphic. Using the industrial-size zipper, zip underneath the bottom support pole, maximizing fabric tension.