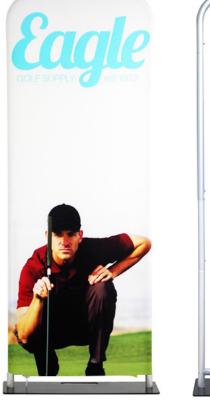

## PRODUCT DESCRIPTION

Expedite your banner stand setup time while adding lavish appeal with our newest EZ Tube fabric display - the EZ Extend! Customize a single-sided (choose white or black back fabric) or double-sided dye-sublimated stretch fabric print. To assemble, secure the longest vertical poles onto the black steel base using the included allen wrench. Add the bottom horizontal support pole and secure. Snap on the remaining vertical poles, then top frame with the curved bar to complete. Tilt or lay down the frame to swiftly drape with the pillowcase graphic. Using the industrial-sized zipper, zip underneath the bottom support pole, maximizing fabric tension.

| DISPLAY DIMENSIONS                                         | 25.5"W x 66"H                                       |                                     |
|------------------------------------------------------------|-----------------------------------------------------|-------------------------------------|
| GRAPHIC SIZE                                               | 26"                                                 | W x 66"H                            |
| GRAPHIC MATERIAL                                           |                                                     |                                     |
| Stretch fabric                                             |                                                     |                                     |
| GRAPHIC FINISHING                                          |                                                     |                                     |
| Sewn on left, right, and top with a zipper at the bottom   |                                                     |                                     |
| DISPLAY CONSTRUCTION                                       |                                                     |                                     |
| Steel base with aluminum tube frame (1.125" / 28.5mm dia.) |                                                     |                                     |
| SHIPPING WEIGHTS & DIMENSIONS                              |                                                     |                                     |
| Shipping Weight                                            | 13 lbs (stand only)<br>15 lbs (with graphic)        |                                     |
| Shipping Dimensions                                        | 31"L x 11"W x 4"H                                   |                                     |
| LARGE QUANTITY FREIGHT                                     |                                                     |                                     |
| Freight Shipping                                           | 60 boxes per 48"L x 40"W x 40"H skid                |                                     |
| Freight Weight                                             | 816 lbs (frame only)<br>936 lbs (frame and graphic) |                                     |
| GRAPHIC TURN AROUND TIME                                   |                                                     |                                     |
| 3 business days after proof approval                       |                                                     |                                     |
| AVAILABLE ACCESSORIES                                      |                                                     |                                     |
| 24" Silver Bag                                             |                                                     | EZ Tube LED Light - Silver or Black |
| AVAILABILITY                                               |                                                     | CA and PA                           |
|                                                            |                                                     |                                     |