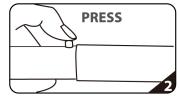

## SET UP INSTRUCTIONS

48″

Connect numbered tubes together.

Snap tubes together.

Screw base to tube with threaded bottom.

Cover frame with fabric graphic.

To assemble, secure the longest vertical poles onto the black steel base using the included allen wrench. Add the bottom horizontal support pole and secure. Snap on the remaining vertical poles, then top frame with the curved bar to complete. Tilt or lay down **EZ**EXTEND to swiftly drape with the pillowcase graphic. Using the industrial-size zipper, zip underneath the bottom support pole, maximizing fabric tension.