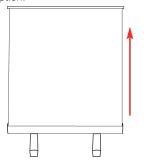

## Step by Step

Remove the base with stabilizing feet from the carry bag. Rotate the swivel feet from the under side into parallel position.