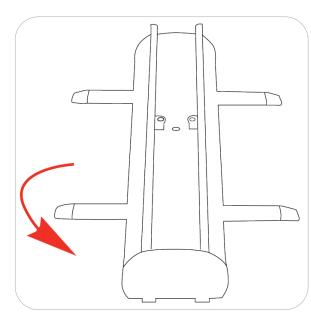

## Step by Step

Remove the base with stabilizing feet from the carry bag. Rotate the swivel feet from the under side into parallel position.