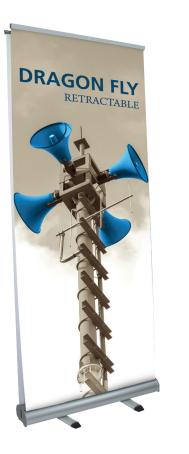

# **Dragonfly Double Sided Banner Stand**

Dragonfly is a double-sided roller banner stand with sturdy base and bungee pole. This banner stand is very compact and features a sleek silver base with swivel feet for stability. Graphic width measures 33.25", with graphic height measuring at 79".

### features and benefits:

- Anodized silver base
- Molded end caps
- Three-piece bungee pole

- Snap top graphic rail
- Swivel out feet
- 90 day hardware limited warranty against manufacturer defects

### dimensions:

|                 | Hardware                                                                                                                  | Graphic                                                                                       |
|-----------------|---------------------------------------------------------------------------------------------------------------------------|-----------------------------------------------------------------------------------------------|
|                 | Assembled unit:<br>34.25" w x 83" h x 15.75" d<br>870mm(w) x 2109mm(h) x 401mm(d)<br>Approximate weight:<br>12 lbs / 6 kg | Refer to related graphic template for more<br>information.<br>Visit:<br>www.tradeshowplus.com |
|                 | Shipping                                                                                                                  | additional information:                                                                       |
|                 | 1 Box(es):<br>37"l x 8"h x 5"d<br>940mm(l) x 204mm(h) x 127mm(d)<br>Approximate total shipping weight:<br>14 lbs / 7 kg   | Graphic material:<br>Standard anti-curl vinyl, premium fabric,<br>supreme melinex             |
| otice.<br>lates |                                                                                                                           |                                                                                               |