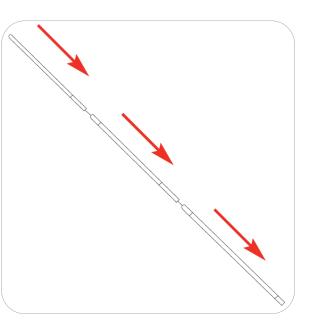

## Step 2.

Take the three piece bungee pole and assemble it. Insert swage end of the pole into the top of the base.