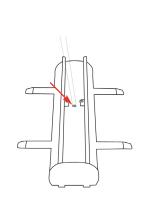

## Step 2.

Take the three piece bungee pole and assemble it. Insert swage end of the pole into the top of the base.

### Step 3.

With the bungee pole in place, carefully pull the graphic by the rail and attach it to the doubler cap at the top end of the bungee pole.

Repeat this step for double-sided option.

Step 4. Setup is complete.