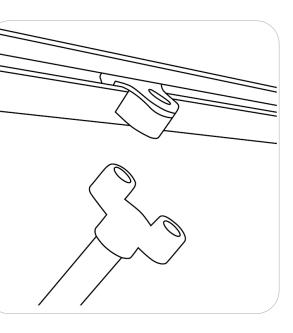

### Step 3.

With the bungee pole in place, carefully pull the graphic by the rail and attach it to the doubler cap at the top end of the bungee pole.

Repeat this step for double-sided option.

Step 4. Setup is complete.