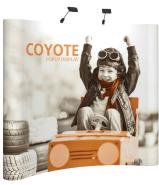

### COYOTE HORSESHOE DELUXE FABRIC FAST KIT

The Coyote system features several unique advantages over other similar popup display systems, especially its light weight and simplistic ease of use. Compared with complicated "snap in" channel bars and delicate locking/locating systems, the Coyote popup display system uses state-of-the-art "rare earth neo magnets" on both its channel bars and locking/locating systems. These make it very quick and simple to erect and take down with practically no "easy-to-break" parts.

### **FEATURES & BENEFITS**

- Display size: 193.5"w x 87.56"h x 59.5"d
- Velcro receptive fabric panels
- Includes 4 LED spotlights
- Includes 2 OCX hard cases

- Available in a variety of sizes and configurations
- Collapses to a fraction of its size
- Lifetime hardware warranty against manufacturer defects