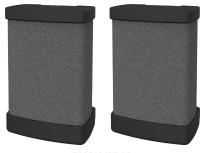

#### OCX CASE WRAPS

Turn your case into a counter with a matchina Velcro receptive fabric wraps.

**FABRIC WRAP** 

05/05/21