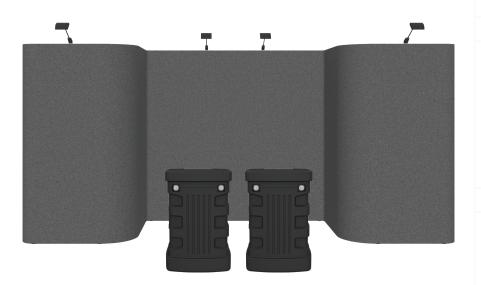

### COYOTE HORSESHOE DELUXE FABRIC FAST KIT

The Coyote system features several unique advantages over other similar popup display systems, especially its light weight and simplistic ease of use. Compared with complicated "snap in" channel bars and delicate locking/locating systems, the Coyote popup display system uses state-of-the-art "rare earth neo magnets" on both its channel bars and locking/locating systems. These make it very quick and simple to erect and take down with practically no "easy-to-break" parts.

### **FEATURES & BENEFITS**

- Display size: 193.5"w x 87.56"h x 59.5"d
- Velcro receptive fabric panels
- Includes 4 LED spotlights
- Includes 2 OCX hard cases

- Available in a variety of sizes and configurations
- Collapses to a fraction of its size
- Lifetime hardware warranty against manufacturer defects

### Assembled Size:

193.5"w x 87.56"h x 59.5"d