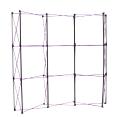

### GRAPHIC AND/OR FABRIC PANEL APPLICATION

1) ATTACH PANELS STARTING WITH LEFT CURVED ENDCAP PANEL. HOOK PANEL ON PURPLE HOOKS ON FRONT AND BACK OF FRAME. ATTACH REST OF PANEL TO MAGNETIC CHANNEL BAR.

2) ATTACH GRAPHIC PANELS FROM LEFT TO RIGHT. HOOK PANELS ON PURPLE HOOKS AND APPLY PANEL TO THE MAGNETIC CHANNEL BAR.

3) CONTINUE TO ATTACH REMAINING PANELS BY HOOKING TO PURPLE HOOKS. MAKE SURE ALL PANEL EDGES ALIGN WITH MIDDLE LINE ON CHANNEL BARS.

4) GRAPHIC APPLICATION COMPLETE.