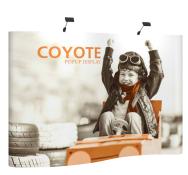

### COYOTE HORSESHOE DELUXE FABRIC FAST KIT

The Coyote system features several unique advantages over other similar popup display systems, especially its light weight and simplistic ease of use. Compared with complicated "snap in" channel bars and delicate locking/locating systems, the Coyote popup display system uses state-of-the-art "rare earth neo magnets" on both its channel bars and locking/locating systems. These make it very quick and simple to erect and take down with practically no "easy-to-break" parts.

### **FEATURES & BENEFITS**

- Display size: 193.5"w x 87.56"h x 59.5"d
- Velcro receptive fabric panels
- Includes 4 LED spotlights
- Includes 2 OCX hard cases

- Available in a variety of sizes and configurations
- Collapses to a fraction of its size
- Lifetime hardware warranty against manufacturer defects