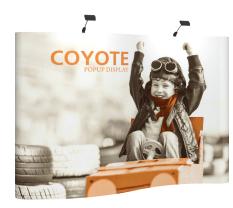

### COYOTE HORSESHOE DELUXE FABRIC FAST KIT

The Coyote system features several unique advantages over other similar popup display systems, especially its light weight and simplistic ease of use. Compared with complicated "snap in" channel bars and delicate locking/locating systems, the Coyote popup display system uses state-of-the-art "rare earth neo magnets" on both its channel bars and locking/locating systems. These make it very quick and simple to erect and take down with practically no "easy-to-break" parts.

### **FEATURES & BENEFITS**

- Display size: 193.5"w x 87.56"h x 59.5"d
- Velcro receptive fabric panels
- Includes 4 LED spotlights
- Includes 2 OCX hard cases

- Available in a variety of sizes and configurations
- Collapses to a fraction of its size
- Lifetime hardware warranty against manufacturer defects