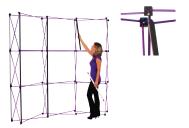

### GRAPHIC AND/OR FABRIC PANEL APPLICATION

1) ATTACH PANELS STARTING WITH LEFT CURVED ENDCAP PANEL. HOOK PANEL ON PURPLE HOOKS ON FRONT AND BACK OF FRAME. ATTACH REST OF PANEL TO MAGNETIC CHANNEL BAR.

2) ATTACH GRAPHIC PANELS FROM LEFT TO RIGHT. HOOK PANELS ON PURPLE HOOKS AND APPLY PANEL TO THE MAGNETIC CHANNEL BAR.

3) CONTINUE TO ATTACH REMAINING PANELS BY HOOKING TO PURPLE HOOKS. MAKE SURE ALL PANEL EDGES ALIGN WITH MIDDLE LINE ON CHANNEL BARS.