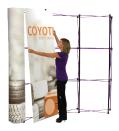

### COYOTE HORSESHOE DELUXE FABRIC FAST KIT

The Coyote system features several unique advantages over other similar popup display systems, especially its light weight and simplistic ease of use. Compared with complicated "snap in" channel bars and delicate locking/locating systems, the Coyote popup display system uses state-of-the-art "rare earth neo magnets" on both its channel bars and locking/locating systems. These make it very quick and simple to erect and take down with practically no "easy-to-break" parts.

### **FEATURES & BENEFITS**

- Display size: 193.5"w x 87.56"h x 59.5"d
- Velcro receptive fabric panels
- Includes 4 LED spotlights
- Includes 2 OCX hard cases

- Available in a variety of sizes and configurations
- Collapses to a fraction of its size
- Lifetime hardware warranty against manufacturer defects