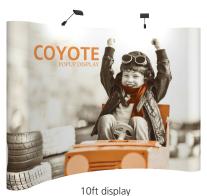

### COYOTE HORSESHOE DELUXE FABRIC FAST KIT

The Coyote system features several unique advantages over other similar popup display systems, especially its light weight and simplistic ease of use. Compared with complicated "snap in" channel bars and delicate locking/locating systems, the Coyote popup display system uses state-of-the-art "rare earth neo magnets" on both its channel bars and locking/locating systems. These make it very quick and simple to erect and take down with practically no "easy-to-break" parts.

### **FEATURES & BENEFITS**

- Display size: 193.5"w x 87.56"h x 59.5"d
- Velcro receptive fabric panels
- Includes 4 LED spotlights
- Includes 2 OCX hard cases

- Available in a variety of sizes and configurations
- Collapses to a fraction of its size
- Lifetime hardware warranty against manufacturer defects