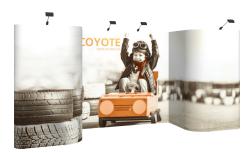

### COYOTE HORSESHOE DELUXE FABRIC FAST KIT

The Coyote system features several unique advantages over other similar popup display systems, especially its light weight and simplistic ease of use. Compared with complicated "snap in" channel bars and delicate locking/locating systems, the Coyote popup display system uses state-of-the-art "rare earth neo magnets" on both its channel bars and locking/locating systems. These make it very quick and simple to erect and take down with practically no "easy-to-break" parts.

### **FEATURES & BENEFITS**

- Display size: 193.5"w x 87.56"h x 59.5"d
- Velcro receptive fabric panels
- Includes 4 LED spotlights
- Includes 2 OCX hard cases

- Available in a variety of sizes and configurations
- Collapses to a fraction of its size
- Lifetime hardware warranty against manufacturer defects