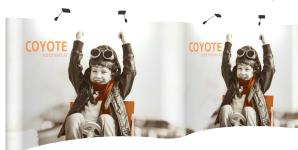

### COYOTE HORSESHOE DELUXE FABRIC FAST KIT

The Coyote system features several unique advantages over other similar popup display systems, especially its light weight and simplistic ease of use. Compared with complicated "snap in" channel bars and delicate locking/locating systems, the Coyote popup display system uses state-of-the-art "rare earth neo magnets" on both its channel bars and locking/locating systems. These make it very quick and simple to erect and take down with practically no "easy-to-break" parts.

### **FEATURES & BENEFITS**

- Display size: 193.5"w x 87.56"h x 59.5"d
- Velcro receptive fabric panels
- Includes 4 LED spotlights
- Includes 2 OCX hard cases

- Available in a variety of sizes and configurations
- Collapses to a fraction of its size
- Lifetime hardware warranty against manufacturer defects