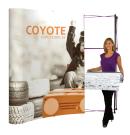

### COYOTE HORSESHOE DELUXE FABRIC FAST KIT

The Coyote system features several unique advantages over other similar popup display systems, especially its light weight and simplistic ease of use. Compared with complicated "snap in" channel bars and delicate locking/locating systems, the Coyote popup display system uses state-of-the-art "rare earth neo magnets" on both its channel bars and locking/locating systems. These make it very quick and simple to erect and take down with practically no "easy-to-break" parts.

### **FEATURES & BENEFITS**

- Display size: 193.5"w x 87.56"h x 59.5"d
- Velcro receptive fabric panels
- Includes 4 LED spotlights
- Includes 2 OCX hard cases

- Available in a variety of sizes and configurations
- Collapses to a fraction of its size
- Lifetime hardware warranty against manufacturer defects