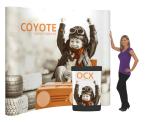

### COYOTE HORSESHOE DELUXE FABRIC FAST KIT

The Coyote system features several unique advantages over other similar popup display systems, especially its light weight and simplistic ease of use. Compared with complicated "snap in" channel bars and delicate locking/locating systems, the Coyote popup display system uses state-of-the-art "rare earth neo magnets" on both its channel bars and locking/locating systems. These make it very quick and simple to erect and take down with practically no "easy-to-break" parts.

### **FEATURES & BENEFITS**

- Display size: 193.5"w x 87.56"h x 59.5"d
- Velcro receptive fabric panels
- Includes 4 LED spotlights
- Includes 2 OCX hard cases

- Available in a variety of sizes and configurations
- Collapses to a fraction of its size
- Lifetime hardware warranty against manufacturer defects