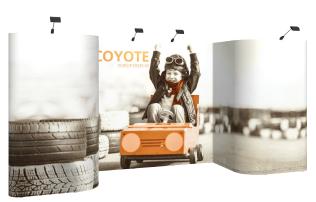

### COYOTE HORSESHOE DELUXE FABRIC FAST KIT

The Coyote system features several unique advantages over other similar popup display systems, especially its light weight and simplistic ease of use. Compared with complicated "snap in" channel bars and delicate locking/locating systems, the Coyote popup display system uses state-of-the-art "rare earth neo magnets" on both its channel bars and locking/locating systems. These make it very quick and simple to erect and take down with practically no "easy-to-break" parts.

### **FEATURES & BENEFITS**

- Display size: 193.5"w x 87.56"h x 59.5"d
- Velcro receptive fabric panels
- Includes 4 LED spotlights
- Includes 2 OCX hard cases

- Available in a variety of sizes and configurations
- Collapses to a fraction of its size
- Lifetime hardware warranty against manufacturer defects