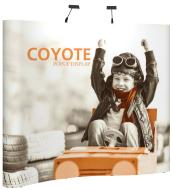

### COYOTE HORSESHOE DELUXE FABRIC FAST KIT

The Coyote system features several unique advantages over other similar popup display systems, especially its light weight and simplistic ease of use. Compared with complicated "snap in" channel bars and delicate locking/locating systems, the Coyote popup display system uses state-of-the-art "rare earth neo magnets" on both its channel bars and locking/locating systems. These make it very quick and simple to erect and take down with practically no "easy-to-break" parts.

### **FEATURES & BENEFITS**

- Display size: 193.5"w x 87.56"h x 59.5"d
- Velcro receptive fabric panels
- Includes 4 LED spotlights
- Includes 2 OCX hard cases

- Available in a variety of sizes and configurations
- Collapses to a fraction of its size
- Lifetime hardware warranty against manufacturer defects