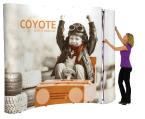

### COYOTE HORSESHOE DELUXE FABRIC FAST KIT

The Coyote system features several unique advantages over other similar popup display systems, especially its light weight and simplistic ease of use. Compared with complicated "snap in" channel bars and delicate locking/locating systems, the Coyote popup display system uses state-of-the-art "rare earth neo magnets" on both its channel bars and locking/locating systems. These make it very quick and simple to erect and take down with practically no "easy-to-break" parts.

### **FEATURES & BENEFITS**

- Display size: 193.5"w x 87.56"h x 59.5"d
- Velcro receptive fabric panels
- Includes 4 LED spotlights
- Includes 2 OCX hard cases

- Available in a variety of sizes and configurations
- Collapses to a fraction of its size
- Lifetime hardware warranty against manufacturer defects