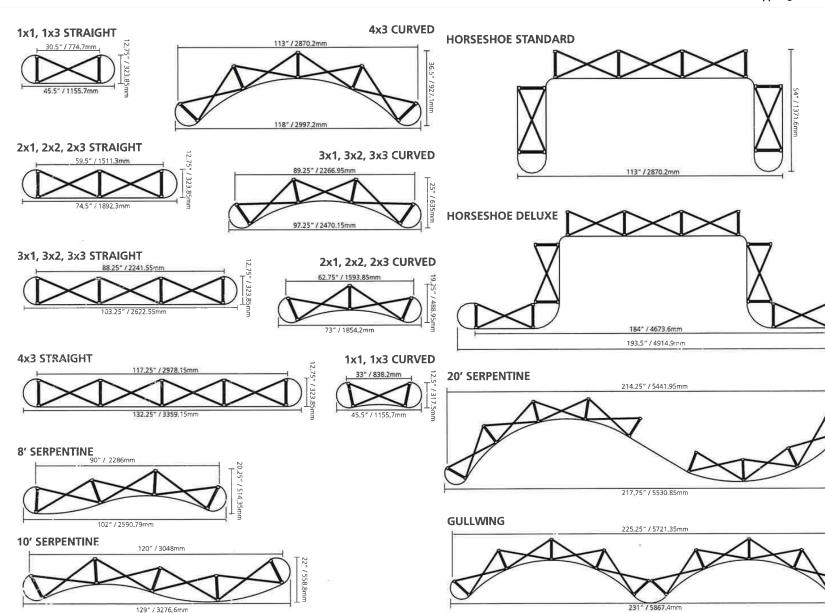

### **FRAME SIZES**

### **AVAILABLE FLOOR KITS**

### **Have a Question?**

Please contact support@tradeshowplus.com

(1x3)

options:

- frame kit
- frame with fabric endcap kit
- full fabric kit
- full graphic kit
- curved and straight frames available

6ft display (2x3)

### options:

- frame kit
- frame with fabric endcap kit
- full fabric kit
- full graphic kit
- curved and straight frames available

8ft display (3x3)

### options:

- frame kit
- frame with fabric endcap kit
- full fabric kit
- full graphic kit
- available with OCP
- curved and straight frames available

### options:

- frame kit
- frame with fabric endcap kit

(4x3)

- full fabric kit
- full graphic kit
- available with OCP

### **Have a Question?**

Please contact support@tradeshowplus.com

8ft Serpentine

### options:

- frame kit
- full fabric kit
- full graphic kit
- available with OCP

10ft Serpentine

### options:

- frame kit
- full fabric kit
- full graphic kit
- available with OCP

20ft Serpentine

### options:

- frame kit
- full fabric kit
- full graphic kit
- available with OCP

Horseshoe

- options:
- frame kit
- full fabric kit
- full graphic kit
- available with OCP

Deluxe Horseshoe

### options:

- frame kit
- full fabric kit
- full graphic kit
- available with OCP