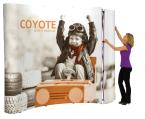

## **COYOTE GULLWING MURAL FAST KIT**

#### **Have a Question?**

Please contact support@tradeshowplus.com

The Coyote system features several unique advantages over other similar popup display systems, especially its light weight and simplistic ease of use. Compared with complicated "snap in" channel bars and delicate locking/locating systems, the Coyote popup display system uses state-of-the-art "rare earth neo magnets" on both its channel bars and locking/locating systems. These make it very quick and simple to erect and take down with practically no "easy-to-break" parts.

**FEATURES & BENEFITS** 

- Display size: 231"w x 87.56"h x 41"d
- Full color UV printed PVC graphics included
- 2 OCX wheeled hard cases & 4 LED spotlights Included
- Optional printed case-to-counter graphics available
- Available in a variety of sizes and configurations
- Collapses to a fraction of its size
- Lifetime hardware warranty against manufacturer defects