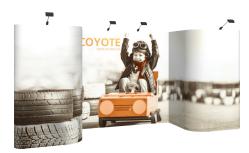

## **COYOTE GULLWING MURAL FAST KIT**

**FEATURES & BENEFITS** 

- Display size: 231"w x 87.56"h x 41"d
- Full color UV printed PVC graphics included
- 2 OCX wheeled hard cases & 4 LED spotlights Included
- Optional printed case-to-counter graphics available
- Available in a variety of sizes and configurations
- Collapses to a fraction of its size
- Lifetime hardware warranty against manufacturer defects

#### **DIMENSIONS**

**Assembled Size:** 231"w x 87.56"h x 41"d