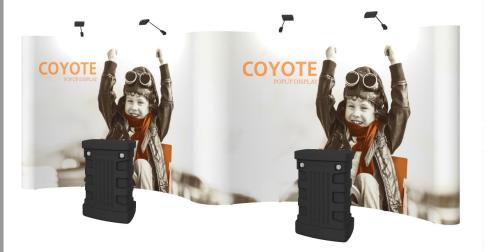

## **COYOTE GULLWING MURAL FAST KIT**

**FEATURES & BENEFITS** 

- Display size: 231"w x 87.56"h x 41"d
- Full color UV printed PVC graphics included
- 2 OCX wheeled hard cases & 4 LED spotlights Included
- Optional printed case-to-counter graphics available
- Available in a variety of sizes and configurations
- Collapses to a fraction of its size
- Lifetime hardware warranty against manufacturer defects

#### **DIMENSIONS**

**Assembled Size:** 231"w x 87.56"h x 41"d