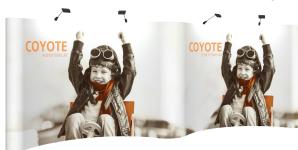

**FEATURES & BENEFITS** 

- Display size: 231"w x 87.56"h x 41"d
- Full color UV printed PVC graphics included
- 2 OCX wheeled hard cases & 4 LED spotlights Included
- Optional printed case-to-counter graphics available
- Available in a variety of sizes and configurations
- Collapses to a fraction of its size
- Lifetime hardware warranty against manufacturer defects

#### **DIMENSIONS**

**Assembled Size:** 231"w x 87.56"h x 41"d