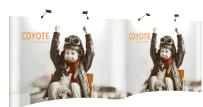

## **COYOTE GULLWING MURAL FAST KIT**

#### Gullwing

#### options:

- frame kit
- frame with fabric endcap kit
- full fabric kit
- full graphic kit
- available with OCP