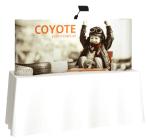

### Have a Question?

Please contact support@tradeshowplus.com

4ft tabletop (1x1)

#### options:

- frame kit
- frame with fabric endcap kit
- full fabric kit
- full graphic kit
- curved and straight frames available

6ft tabletop (2x1)