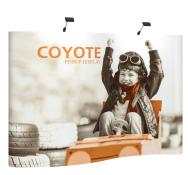

## **COYOTE GULLWING MURAL FAST KIT**

**FEATURES & BENEFITS** 

- Display size: 231"w x 87.56"h x 41"d
- Full color UV printed PVC graphics included
- 2 OCX wheeled hard cases & 4 LED spotlights Included
- Optional printed case-to-counter graphics available
- Available in a variety of sizes and configurations
- Collapses to a fraction of its size
- Lifetime hardware warranty against manufacturer defects

#### **DIMENSIONS**

**Assembled Size:** 231"w x 87.56"h x 41"d