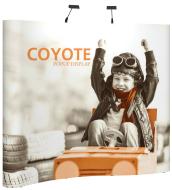

**FEATURES & BENEFITS** 

- Display size: 231"w x 87.56"h x 41"d
- Full color UV printed PVC graphics included
- 2 OCX wheeled hard cases & 4 LED spotlights Included
- Optional printed case-to-counter graphics available
- Available in a variety of sizes and configurations
- Collapses to a fraction of its size
- Lifetime hardware warranty against manufacturer defects

#### **DIMENSIONS**

**Assembled Size:** 231"w x 87.56"h x 41"d