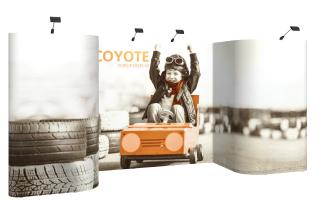

## **COYOTE GULLWING MURAL FAST KIT**

**FEATURES & BENEFITS** 

- Display size: 231"w x 87.56"h x 41"d
- Full color UV printed PVC graphics included
- 2 OCX wheeled hard cases & 4 LED spotlights Included
- Optional printed case-to-counter graphics available
- Available in a variety of sizes and configurations
- Collapses to a fraction of its size
- Lifetime hardware warranty against manufacturer defects

#### **DIMENSIONS**

**Assembled Size:** 231"w x 87.56"h x 41"d