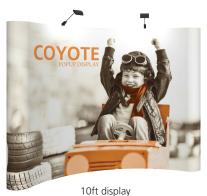

**FEATURES & BENEFITS** 

- Display size: 231"w x 87.56"h x 41"d
- Full color UV printed PVC graphics included
- 2 OCX wheeled hard cases & 4 LED spotlights Included
- Optional printed case-to-counter graphics available
- Available in a variety of sizes and configurations
- Collapses to a fraction of its size
- Lifetime hardware warranty against manufacturer defects

#### **DIMENSIONS**

**Assembled Size:** 231"w x 87.56"h x 41"d