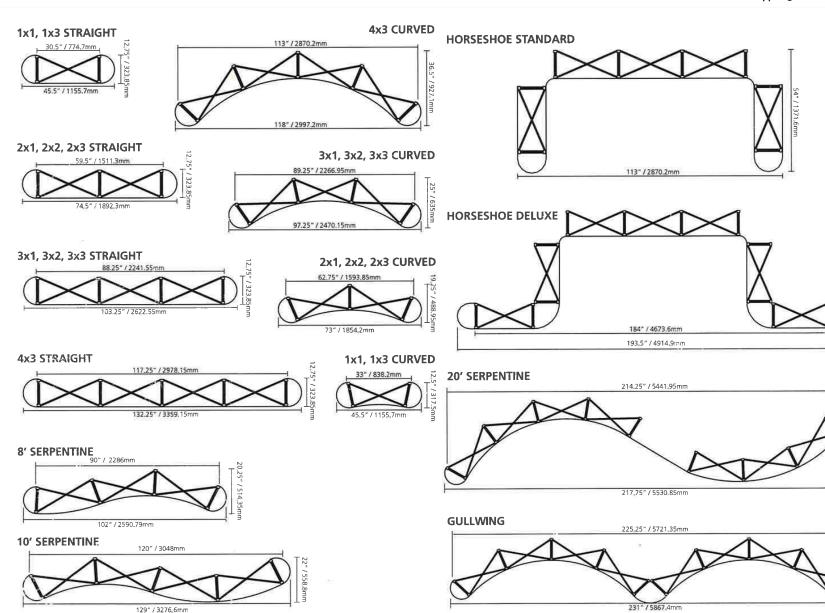

### **FRAME SIZES**

#### Gullwing

#### options:

- frame kit
- full fabric kit
- full graphic kit
- available with OCP

20ft Serpentine

#### options:

- frame kit
- full fabric kit
- full graphic kit
- available with OCP

Horseshoe

- options:
- frame kit
- full fabric kit
- full graphic kit
- available with OCP

Deluxe Horseshoe

#### options:

- frame kit
- full fabric kit
- full graphic kit
- available with OCP