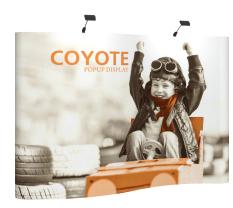

**FEATURES & BENEFITS** 

- Display size: 231"w x 87.56"h x 41"d
- Full color UV printed PVC graphics included
- 2 OCX wheeled hard cases & 4 LED spotlights Included
- Optional printed case-to-counter graphics available
- Available in a variety of sizes and configurations
- Collapses to a fraction of its size
- Lifetime hardware warranty against manufacturer defects

#### **DIMENSIONS**

**Assembled Size:** 231"w x 87.56"h x 41"d