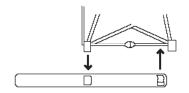

### GRAPHIC AND/OR FABRIC PANEL APPLICATION

1) ATTACH PANELS STARTING WITH LEFT CURVED ENDCAP PANEL. HOOK PANEL ON PURPLE HOOKS ON FRONT AND BACK OF FRAME. ATTACH REST OF PANEL TO MAGNETIC CHANNEL BAR.

2) ATTACH GRAPHIC PANELS FROM LEFT TO RIGHT. HOOK PANELS ON PURPLE HOOKS AND APPLY PANEL TO THE MAGNETIC CHANNEL BAR.

3) CONTINUE TO ATTACH REMAINING PANELS BY HOOKING TO PURPLE HOOKS. MAKE SURE ALL PANEL EDGES ALIGN WITH MIDDLE LINE ON CHANNEL BARS.

4) GRAPHIC APPLICATION COMPLETE.