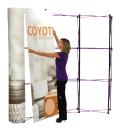

## **COYOTE GULLWING MURAL FAST KIT**

#### **Have a Question?**

Please contact support@tradeshowplus.com

The Coyote system features several unique advantages over other similar popup display systems, especially its light weight and simplistic ease of use. Compared with complicated "snap in" channel bars and delicate locking/locating systems, the Coyote popup display system uses state-of-the-art "rare earth neo magnets" on both its channel bars and locking/locating systems. These make it very quick and simple to erect and take down with practically no "easy-to-break" parts.

**FEATURES & BENEFITS** 

- Display size: 231"w x 87.56"h x 41"d
- Full color UV printed PVC graphics included
- 2 OCX wheeled hard cases & 4 LED spotlights Included
- Optional printed case-to-counter graphics available
- Available in a variety of sizes and configurations
- Collapses to a fraction of its size
- Lifetime hardware warranty against manufacturer defects