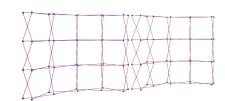

## **ASSEMBLY**

\*Frame sizes may differ, general assembly shown here is the same for all sizes of Coyote frames

#### FRAME ASSEMBLY

1) PREPARE FRAME FOR ASSEMBLY BY LOCATING THE PURPLE HOOKS ON TOP OF THE FRAME.

2) STRETCH FRAME TO SIZE, SNAPPING MAGNETIC LOCKING ARMS TOGETHER.

3) ATTACH MAGNETIC CHANNEL BARS TO CIRCULAR MAGNETS. \*TO PREVENT LOSS OF POLARITY, DO NOT SLIDE THE SMALL CIRCULAR MAGNET ALONG THE FLEXIBLE STRIP MAGNET.

4) FRAME IS ASSEMBLED.