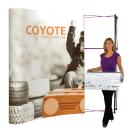

## **COYOTE GULLWING MURAL FAST KIT**

#### **Have a Question?**

Please contact support@tradeshowplus.com

The Coyote system features several unique advantages over other similar popup display systems, especially its light weight and simplistic ease of use. Compared with complicated "snap in" channel bars and delicate locking/locating systems, the Coyote popup display system uses state-of-the-art "rare earth neo magnets" on both its channel bars and locking/locating systems. These make it very quick and simple to erect and take down with practically no "easy-to-break" parts.

**FEATURES & BENEFITS** 

- Display size: 231"w x 87.56"h x 41"d
- Full color UV printed PVC graphics included
- 2 OCX wheeled hard cases & 4 LED spotlights Included
- Optional printed case-to-counter graphics available
- Available in a variety of sizes and configurations
- Collapses to a fraction of its size
- Lifetime hardware warranty against manufacturer defects