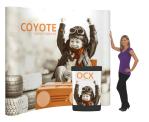

## **COYOTE GULLWING MURAL FAST KIT**

#### **Have a Question?**

Please contact support@tradeshowplus.com

The Coyote system features several unique advantages over other similar popup display systems, especially its light weight and simplistic ease of use. Compared with complicated "snap in" channel bars and delicate locking/locating systems, the Coyote popup display system uses state-of-the-art "rare earth neo magnets" on both its channel bars and locking/locating systems. These make it very quick and simple to erect and take down with practically no "easy-to-break" parts.

**FEATURES & BENEFITS** 

- Display size: 231"w x 87.56"h x 41"d
- Full color UV printed PVC graphics included
- 2 OCX wheeled hard cases & 4 LED spotlights Included
- Optional printed case-to-counter graphics available
- Available in a variety of sizes and configurations
- Collapses to a fraction of its size
- Lifetime hardware warranty against manufacturer defects