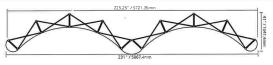

**FEATURES & BENEFITS** 

- Display size: 231"w x 87.56"h x 41"d
- Full color UV printed PVC graphics included
- 2 OCX wheeled hard cases & 4 LED spotlights Included
- Optional printed case-to-counter graphics available
- Available in a variety of sizes and configurations
- Collapses to a fraction of its size
- Lifetime hardware warranty against manufacturer defects

#### **DIMENSIONS**

**Assembled Size:** 231"w x 87.56"h x 41"d

### **FRAME SIZES**