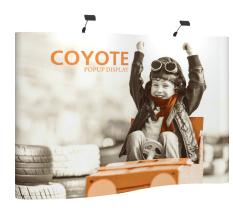

# **COYOTE 8FT STRAIGHT MURAL FAST KIT**

**Have a Question?** 

Please contact support@tradeshowplus.com

The Coyote system features several unique advantages over other similar popup display systems, especially its light weight and simplistic ease of use. Compared with complicated "snap in" channel bars and delicate locking/locating systems, the Coyote popup display system uses state-of-the-art "rare earth neo magnets" on both its channel bars and locking/locating systems. These make it very quick and simple to erect and take down with practically no "easy-to-break" parts.

# **FEATURES & BENEFITS**

- Display size: 103.25"w x 87.56"h x 12.75"d
- Full color UV printed PVC graphics included
- OCX wheels hard case & two LED spotlights Included
- Optional printed case-to-counter graphics available
- Available in a variety of sizes and configurations
- Collapses to a fraction of its size
- Lifetime hardware warranty against manufacturer defects