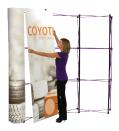

# **COYOTE 8FT STRAIGHT MURAL FAST KIT**

**Have a Question?** 

Please contact support@tradeshowplus.com

The Coyote system features several unique advantages over other similar popup display systems, especially its light weight and simplistic ease of use. Compared with complicated "snap in" channel bars and delicate locking/locating systems, the Coyote popup display system uses state-of-the-art "rare earth neo magnets" on both its channel bars and locking/locating systems. These make it very quick and simple to erect and take down with practically no "easy-to-break" parts.

# **FEATURES & BENEFITS**

- Display size: 103.25"w x 87.56"h x 12.75"d
- Full color UV printed PVC graphics included
- OCX wheels hard case & two LED spotlights Included
- Optional printed case-to-counter graphics available
- Available in a variety of sizes and configurations
- Collapses to a fraction of its size
- Lifetime hardware warranty against manufacturer defects

#### Assembled Size:

103.25"w x 87.56"h x 12.75"d