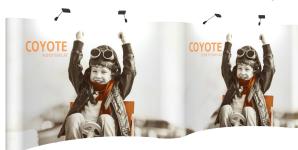

# **COYOTE 8FT STRAIGHT MURAL FAST KIT**

**Have a Question?** 

Please contact support@tradeshowplus.com

The Coyote system features several unique advantages over other similar popup display systems, especially its light weight and simplistic ease of use. Compared with complicated "snap in" channel bars and delicate locking/locating systems, the Coyote popup display system uses state-of-the-art "rare earth neo magnets" on both its channel bars and locking/locating systems. These make it very quick and simple to erect and take down with practically no "easy-to-break" parts.

# **FEATURES & BENEFITS**

- Display size: 103.25"w x 87.56"h x 12.75"d
- Full color UV printed PVC graphics included
- OCX wheels hard case & two LED spotlights Included
- Optional printed case-to-counter graphics available
- Available in a variety of sizes and configurations
- Collapses to a fraction of its size
- Lifetime hardware warranty against manufacturer defects