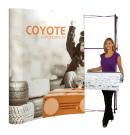

# **FEATURES & BENEFITS**

- Display size: 103.25"w x 87.56"h x 12.75"d
- Full color UV printed PVC graphics included
- OCX wheels hard case & two LED spotlights Included
- Optional printed case-to-counter graphics available
- Available in a variety of sizes and configurations
- Collapses to a fraction of its size
- Lifetime hardware warranty against manufacturer defects

#### Assembled Size:

103.25"w x 87.56"h x 12.75"d