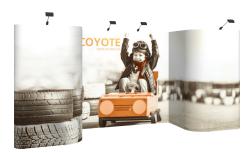

# **COYOTE 8FT STRAIGHT MURAL FAST KIT**

**Have a Question?** 

Please contact support@tradeshowplus.com

The Coyote system features several unique advantages over other similar popup display systems, especially its light weight and simplistic ease of use. Compared with complicated "snap in" channel bars and delicate locking/locating systems, the Coyote popup display system uses state-of-the-art "rare earth neo magnets" on both its channel bars and locking/locating systems. These make it very quick and simple to erect and take down with practically no "easy-to-break" parts.

# **FEATURES & BENEFITS**

- Display size: 103.25"w x 87.56"h x 12.75"d
- Full color UV printed PVC graphics included
- OCX wheels hard case & two LED spotlights Included
- Optional printed case-to-counter graphics available
- Available in a variety of sizes and configurations
- Collapses to a fraction of its size
- Lifetime hardware warranty against manufacturer defects

#### Assembled Size:

103.25"w x 87.56"h x 12.75"d