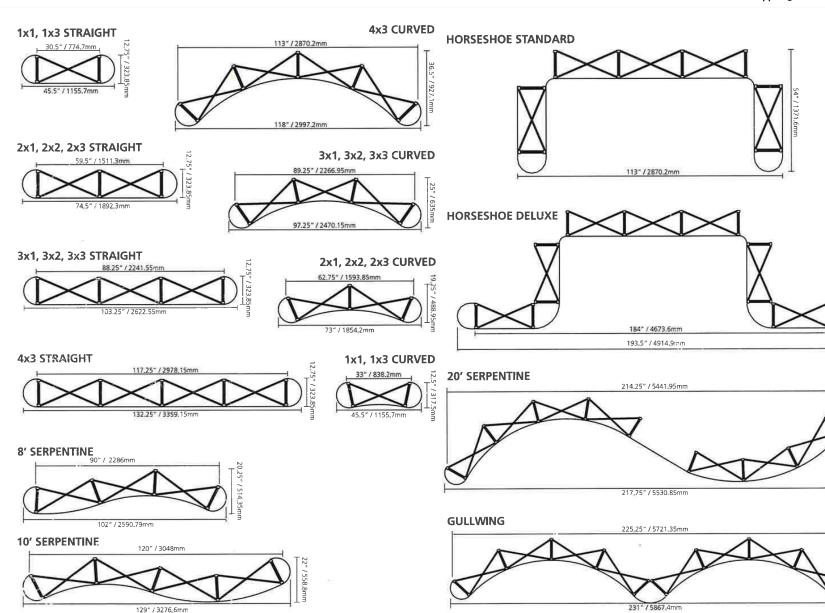

4) GRAPHIC APPLICATION COMPLETE.

### STABILIZER FEET





# **OCX CASE PACKAGING**

# **Have a Question?**

Please contact support@tradeshowplus.com



# **Packing instructions**

- facing out and place inside the case against the outside wall.
- 1. Roll counter wrap with plastic 2. Individually roll panels and place inside case until all panels are in the case and against the outside wall. (fabric to fabric/ magnet to magnet)
- 3. Pack channel bar into the storage bag. Then release magnetic locking arms to collapse the frame.
- 4. Place foam pad in bottom of case then pack frame and bag in the center.
- 5. Counter top snaps inside lid holding the lights in place. \*Allow lights to cool before packing.



# **FRAME SIZES**

# Have a Question?

Please contact support@tradeshowplus.com



# **AVAILABLE TABLETOP KITS**

# Have a Question?

Please contact support@tradeshowplus.com



4ft tabletop (1x1)

### options:

- frame kit
- frame with fabric endcap kit
- full fabric kit
- full graphic kit
- curved and straight frames available



6ft tabletop (2x1)

# options:

- frame kit
- frame with fabric endcap kit
- full fabric kit
- full graphic kit
- curved and straight frames available



8ft tabletop (3x1)

# options:

- frame kit
- frame with fabric endcap kit
- full fabric kit
- full graphic kit
- curved and straight frames available



6ft tabletop (2x2)

### options:

- frame kit
- frame with fabric endcap kit
- full fabric kit
- full graphic kit
- curved and straight frames available



8ft tabletop (3x2)

# options:

- frame kit
- frame with fabric endcap kit
- full f