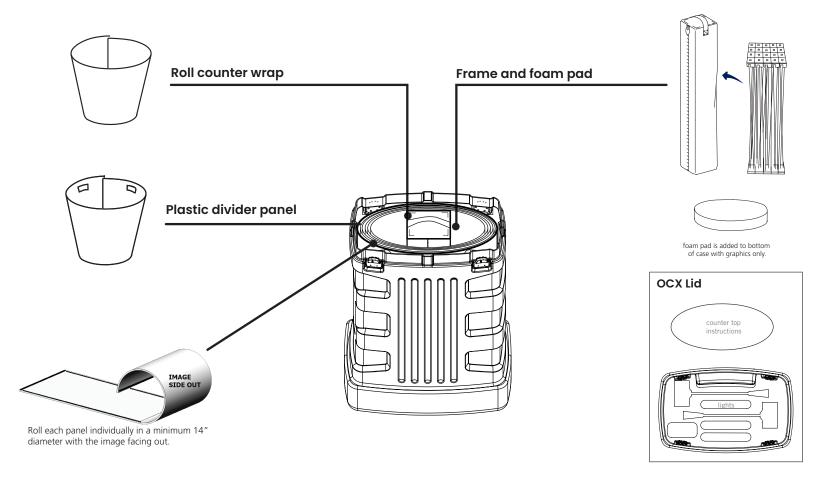

# **Packing instructions**

- facing out and place inside the case against the outside wall.
- 1. Roll counter wrap with plastic 2. Individually roll panels and place inside case until all panels are in the case and against the outside wall. (fabric to fabric/ magnet to magnet)
- 3. Pack channel bar into the storage bag. Then release magnetic locking arms to collapse the frame.
- 4. Place foam pad in bottom of case then pack frame and bag in the center.
- 5. Counter top snaps inside lid holding the lights in place. \*Allow lights to cool before packing.