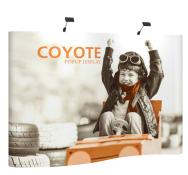

# **COYOTE 8FT STRAIGHT MURAL FAST KIT**

**Have a Question?** 

Please contact support@tradeshowplus.com

The Coyote system features several unique advantages over other similar popup display systems, especially its light weight and simplistic ease of use. Compared with complicated "snap in" channel bars and delicate locking/locating systems, the Coyote popup display system uses state-of-the-art "rare earth neo magnets" on both its channel bars and locking/locating systems. These make it very quick and simple to erect and take down with practically no "easy-to-break" parts.

# **FEATURES & BENEFITS**

- Display size: 103.25"w x 87.56"h x 12.75"d
- Full color UV printed PVC graphics included
- OCX wheels hard case & two LED spotlights Included
- Optional printed case-to-counter graphics available
- Available in a variety of sizes and configurations
- Collapses to a fraction of its size
- Lifetime hardware warranty against manufacturer defects