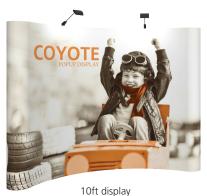

# **AVAILABLE FLOOR KITS**

### options:

- frame kit
- frame with fabric endcap kit
- full fabric kit
- full graphic kit
- available with OCP
- curved and straight frames available

# options:

- frame kit
- frame with fabric endcap kit

(4x3)

- full fabric kit
- full graphic kit
- available with OCP