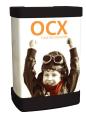

# **FEATURES & BENEFITS**

- Display size: 103.25"w x 87.56"h x 12.75"d
- Full color UV printed PVC graphics included
- OCX wheels hard case & two LED spotlights Included
- Optional printed case-to-counter graphics available
- Available in a variety of sizes and configurations
- Collapses to a fraction of its size
- Lifetime hardware warranty against manufacturer defects

#### Ship Size:

1 x OCX Case: 40"l x 27"w x 18"d / 70 lbs

# **OCX CASE PACKAGING**