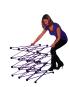

# **ASSEMBLY**

\*Frame sizes may differ, general assembly shown here is the same for all sizes of Coyote frames

# FRAME ASSEMBLY

1) PREPARE FRAME FOR ASSEMBLY BY LOCATING THE PURPLE HOOKS ON TOP OF THE FRAME.

2) STRETCH FRAME TO SIZE, SNAPPING MAGNETIC LOCKING ARMS TOGETHER.

3) ATTACH MAGNETIC CHANNEL BARS TO CIRCULAR MAGNETS. \*TO PREVENT LOSS OF POLARITY, DO NOT SLIDE THE SMALL CIRCULAR MAGNET ALONG THE FLEXIBLE STRIP MAGNET.

4) FRAME IS ASSEMBLED.