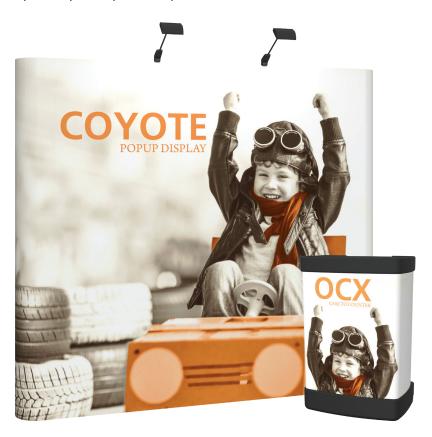

# **COYOTE 8FT STRAIGHT MURAL FAST KIT**

**Have a Question?** 

Please contact support@tradeshowplus.com

The Coyote system features several unique advantages over other similar popup display systems, especially its light weight and simplistic ease of use. Compared with complicated "snap in" channel bars and delicate locking/locating systems, the Coyote popup display system uses state-of-the-art "rare earth neo magnets" on both its channel bars and locking/locating systems. These make it very quick and simple to erect and take down with practically no "easy-to-break" parts.

# **FEATURES & BENEFITS**

- Display size: 103.25"w x 87.56"h x 12.75"d
- Full color UV printed PVC graphics included
- OCX wheels hard case & two LED spotlights Included
- Optional printed case-to-counter graphics available
- Available in a variety of sizes and configurations
- Collapses to a fraction of its size
- Lifetime hardware warranty against manufacturer defects

#### Assembled Size:

103.25"w x 87.56"h x 12.75"d

#### Ship Size:

1 x OCX Case: 40"l x 27"w x 18"d / 70 lbs