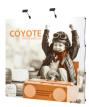

# **COYOTE 8FT STRAIGHT MURAL FAST KIT**

**Have a Question?** 

Please contact support@tradeshowplus.com

The Coyote system features several unique advantages over other similar popup display systems, especially its light weight and simplistic ease of use. Compared with complicated "snap in" channel bars and delicate locking/locating systems, the Coyote popup display system uses state-of-the-art "rare earth neo magnets" on both its channel bars and locking/locating systems. These make it very quick and simple to erect and take down with practically no "easy-to-break" parts.

# **FEATURES & BENEFITS**

- Display size: 103.25"w x 87.56"h x 12.75"d
- Full color UV printed PVC graphics included
- OCX wheels hard case & two LED spotlights Included
- Optional printed case-to-counter graphics available
- Available in a variety of sizes and configurations
- Collapses to a fraction of its size
- Lifetime hardware warranty against manufacturer defects

#### Assembled Size:

103.25"w x 87.56"h x 12.75"d