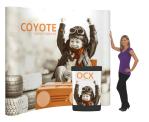

# **FEATURES & BENEFITS**

- Display size: 103.25"w x 87.56"h x 12.75"d
- Full color UV printed PVC graphics included
- OCX wheels hard case & two LED spotlights Included
- Optional printed case-to-counter graphics available
- Available in a variety of sizes and configurations
- Collapses to a fraction of its size
- Lifetime hardware warranty against manufacturer defects

#### Assembled Size:

103.25"w x 87.56"h x 12.75"d

#### Ship Size:

1 x OCX Case: 40"l x 27"w x 18"d / 70 lbs