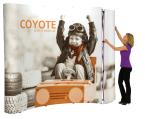

# **FEATURES & BENEFITS**

- Display size: 103.25"w x 87.56"h x 12.75"d
- Full color UV printed PVC graphics included
- OCX wheels hard case & two LED spotlights Included
- Optional printed case-to-counter graphics available
- Available in a variety of sizes and configurations
- Collapses to a fraction of its size
- Lifetime hardware warranty against manufacturer defects

#### Assembled Size:

103.25"w x 87.56"h x 12.75"d