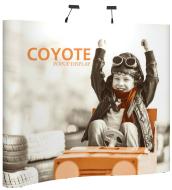

# **COYOTE 8FT STRAIGHT MURAL FAST KIT**

**Have a Question?** 

Please contact support@tradeshowplus.com

The Coyote system features several unique advantages over other similar popup display systems, especially its light weight and simplistic ease of use. Compared with complicated "snap in" channel bars and delicate locking/locating systems, the Coyote popup display system uses state-of-the-art "rare earth neo magnets" on both its channel bars and locking/locating systems. These make it very quick and simple to erect and take down with practically no "easy-to-break" parts.

# **FEATURES & BENEFITS**

- Display size: 103.25"w x 87.56"h x 12.75"d
- Full color UV printed PVC graphics included
- OCX wheels hard case & two LED spotlights Included
- Optional printed case-to-counter graphics available
- Available in a variety of sizes and configurations
- Collapses to a fraction of its size
- Lifetime hardware warranty against manufacturer defects