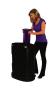

#### Ship Size:

1 x OCX Case: 40"l x 27"w x 18"d / 70 lbs

# **OCX CASE PACKAGING**

# **Packing instructions**

- facing out and place inside the case against the outside wall.
- 1. Roll counter wrap with plastic 2. Individually roll panels and place inside case until all panels are in the case and against the outside wall. (fabric to fabric/ magnet to magnet)
- 3. Pack channel bar into the storage bag. Then release magnetic locking arms to collapse the frame.
- 4. Place foam pad in bottom of case then pack frame and bag in the center.
- 5. Counter top snaps inside lid holding the lights in place. \*Allow lights to cool before packing.