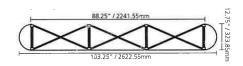

# **FEATURES & BENEFITS**

- Display size: 103.25"w x 87.56"h x 12.75"d
- Full color UV printed PVC graphics included
- OCX wheels hard case & two LED spotlights Included
- Optional printed case-to-counter graphics available
- Available in a variety of sizes and configurations
- Collapses to a fraction of its size
- Lifetime hardware warranty against manufacturer defects

#### Assembled Size:

103.25"w x 87.56"h x 12.75"d

# **FRAME SIZES**