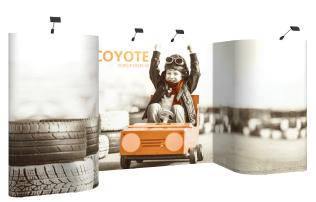

# **COYOTE 8FT STRAIGHT MURAL FAST KIT**

**Have a Question?** 

Please contact support@tradeshowplus.com

The Coyote system features several unique advantages over other similar popup display systems, especially its light weight and simplistic ease of use. Compared with complicated "snap in" channel bars and delicate locking/locating systems, the Coyote popup display system uses state-of-the-art "rare earth neo magnets" on both its channel bars and locking/locating systems. These make it very quick and simple to erect and take down with practically no "easy-to-break" parts.

# **FEATURES & BENEFITS**

- Display size: 103.25"w x 87.56"h x 12.75"d
- Full color UV printed PVC graphics included
- OCX wheels hard case & two LED spotlights Included
- Optional printed case-to-counter graphics available
- Available in a variety of sizes and configurations
- Collapses to a fraction of its size
- Lifetime hardware warranty against manufacturer defects

#### Assembled Size:

103.25"w x 87.56"h x 12.75"d