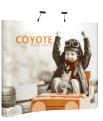

# **COYOTE 8FT SERPENTINE MURAL FAST KIT**

The Coyote system features several unique advantages over other similar popup display systems, especially its light weight and simplistic ease of use. Compared with complicated "snap in" channel bars and delicate locking/locating systems, the Coyote popup display system uses state-of-the-art "rare earth neo magnets" on both its channel bars and locking/locating systems. These make it very quick and simple to erect and take down with practically no "easy-to-break" parts.

### **FEATURES & BENEFITS**

- Display size: 102"w x 87.56"h x 20.25"d
- Full color UV printed PVC graphics included
- OCX wheeled hard case & two LED Spotlights Included
- Optional printed case-to-counter graphics available
- Available in a variety of sizes and configurations
- Collapses to a fraction of its size
- Lifetime hardware warranty against manufacturer defects