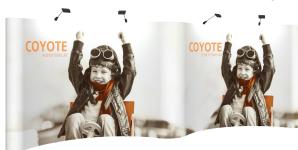

# **COYOTE 8FT SERPENTINE MURAL FAST KIT**

The Coyote system features several unique advantages over other similar popup display systems, especially its light weight and simplistic ease of use. Compared with complicated "snap in" channel bars and delicate locking/locating systems, the Coyote popup display system uses state-of-the-art "rare earth neo magnets" on both its channel bars and locking/locating systems. These make it very quick and simple to erect and take down with practically no "easy-to-break" parts.

### **FEATURES & BENEFITS**

- Display size: 102"w x 87.56"h x 20.25"d
- Full color UV printed PVC graphics included
- OCX wheeled hard case & two LED Spotlights Included
- Optional printed case-to-counter graphics available
- Available in a variety of sizes and configurations
- Collapses to a fraction of its size
- Lifetime hardware warranty against manufacturer defects

#### Assembled Size:

102"w x 87.56"h x 20.25"d