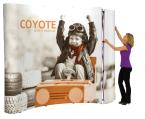

# **COYOTE 8FT SERPENTINE MURAL FAST KIT**

The Coyote system features several unique advantages over other similar popup display systems, especially its light weight and simplistic ease of use. Compared with complicated "snap in" channel bars and delicate locking/locating systems, the Coyote popup display system uses state-of-the-art "rare earth neo magnets" on both its channel bars and locking/locating systems. These make it very quick and simple to erect and take down with practically no "easy-to-break" parts.

### **FEATURES & BENEFITS**

- Display size: 102"w x 87.56"h x 20.25"d
- Full color UV printed PVC graphics included
- OCX wheeled hard case & two LED Spotlights Included
- Optional printed case-to-counter graphics available
- Available in a variety of sizes and configurations
- Collapses to a fraction of its size
- Lifetime hardware warranty against manufacturer defects

#### Assembled Size:

102"w x 87.56"h x 20.25"d