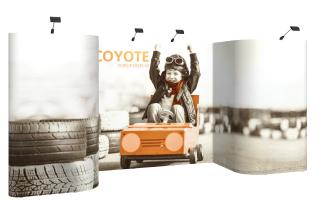

# **COYOTE 8FT SERPENTINE MURAL FAST KIT**

The Coyote system features several unique advantages over other similar popup display systems, especially its light weight and simplistic ease of use. Compared with complicated "snap in" channel bars and delicate locking/locating systems, the Coyote popup display system uses state-of-the-art "rare earth neo magnets" on both its channel bars and locking/locating systems. These make it very quick and simple to erect and take down with practically no "easy-to-break" parts.

### **FEATURES & BENEFITS**

- Display size: 102"w x 87.56"h x 20.25"d
- Full color UV printed PVC graphics included
- OCX wheeled hard case & two LED Spotlights Included
- Optional printed case-to-counter graphics available
- Available in a variety of sizes and configurations
- Collapses to a fraction of its size
- Lifetime hardware warranty against manufacturer defects

#### Assembled Size:

102"w x 87.56"h x 20.25"d