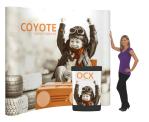

### **FEATURES & BENEFITS**

- Display size: 102"w x 87.56"h x 20.25"d
- Full color UV printed PVC graphics included
- OCX wheeled hard case & two LED Spotlights Included
- Optional printed case-to-counter graphics available
- Available in a variety of sizes and configurations
- Collapses to a fraction of its size
- Lifetime hardware warranty against manufacturer defects

#### Ship Size:

OCX Case: 40"l x 27"w x 18"d / 78 lbs

# **OCX CASE PACKAGING**