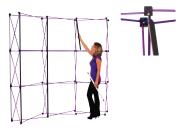

# FRAME ASSEMBLY

1) PREPARE FRAME FOR ASSEMBLY BY LOCATING THE PURPLE HOOKS ON TOP OF THE FRAME.

2) STRETCH FRAME TO SIZE, SNAPPING MAGNETIC LOCKING ARMS TOGETHER.

3) ATTACH MAGNETIC CHANNEL BARS TO CIRCULAR MAGNETS. \*TO PREVENT LOSS OF POLARITY, DO NOT SLIDE THE SMALL CIRCULAR MAGNET ALONG THE FLEXIBLE STRIP MAGNET.

4) FRAME IS ASSEMBLED.