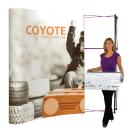

# **COYOTE 8FT SERPENTINE MURAL FAST KIT**

The Coyote system features several unique advantages over other similar popup display systems, especially its light weight and simplistic ease of use. Compared with complicated "snap in" channel bars and delicate locking/locating systems, the Coyote popup display system uses state-of-the-art "rare earth neo magnets" on both its channel bars and locking/locating systems. These make it very quick and simple to erect and take down with practically no "easy-to-break" parts.

### **FEATURES & BENEFITS**

- Display size: 102"w x 87.56"h x 20.25"d
- Full color UV printed PVC graphics included
- OCX wheeled hard case & two LED Spotlights Included
- Optional printed case-to-counter graphics available
- Available in a variety of sizes and configurations
- Collapses to a fraction of its size
- Lifetime hardware warranty against manufacturer defects

#### Assembled Size:

102"w x 87.56"h x 20.25"d