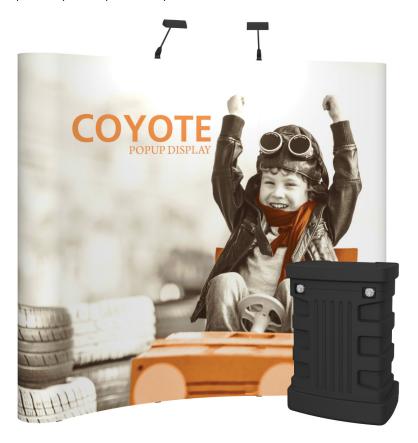

# **COYOTE 8FT SERPENTINE MURAL FAST KIT**

The Coyote system features several unique advantages over other similar popup display systems, especially its light weight and simplistic ease of use. Compared with complicated "snap in" channel bars and delicate locking/locating systems, the Coyote popup display system uses state-of-the-art "rare earth neo magnets" on both its channel bars and locking/locating systems. These make it very quick and simple to erect and take down with practically no "easy-to-break" parts.

### **FEATURES & BENEFITS**

- Display size: 102"w x 87.56"h x 20.25"d
- Full color UV printed PVC graphics included
- OCX wheeled hard case & two LED Spotlights Included
- Optional printed case-to-counter graphics available
- Available in a variety of sizes and configurations
- Collapses to a fraction of its size
- Lifetime hardware warranty against manufacturer defects

#### Assembled Size:

102"w x 87.56"h x 20.25"d