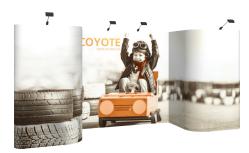

# **COYOTE 8FT SERPENTINE MURAL FAST KIT**

The Coyote system features several unique advantages over other similar popup display systems, especially its light weight and simplistic ease of use. Compared with complicated "snap in" channel bars and delicate locking/locating systems, the Coyote popup display system uses state-of-the-art "rare earth neo magnets" on both its channel bars and locking/locating systems. These make it very quick and simple to erect and take down with practically no "easy-to-break" parts.

### **FEATURES & BENEFITS**

- Display size: 102"w x 87.56"h x 20.25"d
- Full color UV printed PVC graphics included
- OCX wheeled hard case & two LED Spotlights Included
- Optional printed case-to-counter graphics available
- Available in a variety of sizes and configurations
- Collapses to a fraction of its size
- Lifetime hardware warranty against manufacturer defects

#### Assembled Size:

102"w x 87.56"h x 20.25"d