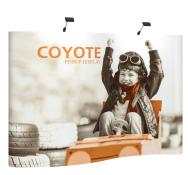

### **FEATURES & BENEFITS**

- Display size: 102"w x 87.56"h x 20.25"d
- Full color UV printed PVC graphics included
- OCX wheeled hard case & two LED Spotlights Included
- Optional printed case-to-counter graphics available
- Available in a variety of sizes and configurations
- Collapses to a fraction of its size
- Lifetime hardware warranty against manufacturer defects