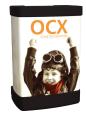

### **FEATURES & BENEFITS**

- Display size: 102"w x 87.56"h x 20.25"d
- Full color UV printed PVC graphics included
- OCX wheeled hard case & two LED Spotlights Included
- Optional printed case-to-counter graphics available
- Available in a variety of sizes and configurations
- Collapses to a fraction of its size
- Lifetime hardware warranty against manufacturer defects

#### Ship Size:

OCX Case: 40"l x 27"w x 18"d / 78 lbs

# **OCX CASE PACKAGING**