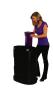

# **OCX CASE PACKAGING**

# **Packing instructions**

- facing out and place inside the case against the outside wall.
- 1. Roll counter wrap with plastic 2. Individually roll panels and place inside case until all panels are in the case and against the outside wall. (fabric to fabric/ magnet to magnet)
- 3. Pack channel bar into the storage bag. Then release magnetic locking arms to collapse the frame.
- 4. Place foam pad in bottom of case then pack frame and bag in the center.
- 5. Counter top snaps inside lid holding the lights in place. \*Allow lights to cool before packing.