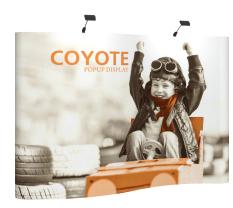

### **FEATURES & BENEFITS**

- Display size: 102"w x 87.56"h x 20.25"d
- Full color UV printed PVC graphics included
- OCX wheeled hard case & two LED Spotlights Included
- Optional printed case-to-counter graphics available
- Available in a variety of sizes and configurations
- Collapses to a fraction of its size
- Lifetime hardware warranty against manufacturer defects