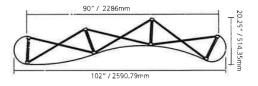

### **FEATURES & BENEFITS**

- Display size: 102"w x 87.56"h x 20.25"d
- Full color UV printed PVC graphics included
- OCX wheeled hard case & two LED Spotlights Included
- Optional printed case-to-counter graphics available
- Available in a variety of sizes and configurations
- Collapses to a fraction of its size
- Lifetime hardware warranty against manufacturer defects

#### Assembled Size:

102"w x 87.56"h x 20.25"d