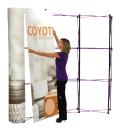

# GRAPHIC AND/OR FABRIC PANEL APPLICATION

1) ATTACH PANELS STARTING WITH LEFT CURVED ENDCAP PANEL. HOOK PANEL ON PURPLE HOOKS ON FRONT AND BACK OF FRAME. ATTACH REST OF PANEL TO MAGNETIC CHANNEL BAR.

2) ATTACH GRAPHIC PANELS FROM LEFT TO RIGHT. HOOK PANELS ON PURPLE HOOKS AND APPLY PANEL TO THE MAGNETIC CHANNEL BAR.

3) CONTINUE TO ATTACH REMAINING PANELS BY HOOKING TO PURPLE HOOKS. MAKE SURE ALL PANEL EDGES ALIGN WITH MIDDLE LINE ON CHANNEL BARS.

4) GRAPHIC APPLICATION COMPLETE.