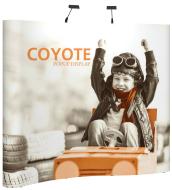

### **FEATURES & BENEFITS**

- Display size: 102"w x 87.56"h x 20.25"d
- Full color UV printed PVC graphics included
- OCX wheeled hard case & two LED Spotlights Included
- Optional printed case-to-counter graphics available
- Available in a variety of sizes and configurations
- Collapses to a fraction of its size
- Lifetime hardware warranty against manufacturer defects

#### Ship Size:

OCX Case: 40"l x 27"w x 18"d / 78 lbs