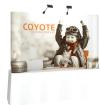

### GRAPHIC AND/OR FABRIC PANEL APPLICATION

1) ATTACH PANELS STARTING WITH LEFT CURVED ENDCAP PANEL. HOOK PANEL ON PURPLE HOOKS ON FRONT AND BACK OF FRAME. ATTACH REST OF PANEL TO MAGNETIC CHANNEL BAR.

2) ATTACH GRAPHIC PANELS FROM LEFT TO RIGHT. HOOK PANELS ON PURPLE HOOKS AND APPLY PANEL TO THE MAGNETIC CHANNEL BAR.

3) CONTINUE TO ATTACH REMAINING PANELS BY HOOKING TO PURPLE HOOKS. MAKE SURE ALL PANEL EDGES ALIGN WITH MIDDLE LINE ON CHANNEL BARS.

4) GRAPHIC APPLICATION COMPLETE.