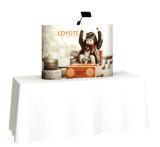

## **COYOTE 8FT CURVED TABLETOP**

#### **FEATURES & BENEFITS**

- Display size: 97.25"w x 59.375"h x 25"d
- Full color UV printed PVC graphics included
- OCX hard case & LED Spotlights optional
- Optional printed case-to-counter graphics available
- Available in a variety of sizes and configurations
- Collapses to a fraction of its size
- Lifetime hardware warranty against manufacturer defects

#### **Assembled Size:**

97.25"w x 59.375"h x 25"d