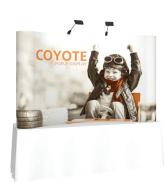

## **COYOTE 8FT CURVED TABLETOP**

#### **FEATURES & BENEFITS**

- Display size: 97.25"w x 59.375"h x 25"d
- Full color UV printed PVC graphics included
- OCX hard case & LED Spotlights optional
- Optional printed case-to-counter graphics available
- Available in a variety of sizes and configurations
- Collapses to a fraction of its size
- Lifetime hardware warranty against manufacturer defects

#### **Assembled Size:**

97.25"w x 59.375"h x 25"d