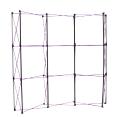

Full color UV printed PVC graphics included
- OCX hard case & LED Spotlights optional
- Optional printed case-to-counter graphics available
- Available in a variety of sizes and configurations
- Collapses to a fraction of its size
- Lifetime hardware warranty against manufacturer defects





#### **DIMENSIONS**

#### **Assembled Size:**

97.25"w x 59.375"h x 25"d

#### Ship Size:

34"I x 15"w x 15"d / 37 lbs



#### **OPTIONAL**



OCX WHEELED HARD CASE



**ROLL WRAP GRAPHICS** 



STRETCH WRAP GRAPHICS

## **ASSEMBLY**

\*Frame sizes may differ, general assembly shown here is the same for all sizes of Coyote frames

#### **Have a Question?**

Please contact support@tradeshowplus.com

#### FRAME ASSEMBLY



1) PREPARE FRAME FOR ASSEMBLY BY LOCATING THE PURPLE HOOKS ON TOP OF THE FRAME.



2) STRETCH FRAME TO SIZE, SNAPPING MAGNETIC LOCKING ARMS TOGETHER.



3) ATTACH MAGNETIC CHANNEL BARS TO CIRCULAR MAGNETS. \*TO PREVENT LOSS OF POLARITY, DO NOT SLIDE THE SMALL CIRCULAR MAGNET ALONG THE FLEXIBLE STRIP MAGNET.



4) FRAME IS ASSEMBLED.

### GRAPHIC AND/OR FABRIC PANEL APPLICATION



1) ATTACH PANELS STARTING WITH LEFT CURVED ENDCAP PANEL. HOOK PANEL ON PURPLE HOOKS ON FRONT AND BACK OF FRAME. ATTACH REST OF PANEL TO MAGNETIC CHANNEL BAR.



2) ATTACH GRAPHIC PANELS FROM LEFT TO RIGHT. HOOK PANELS ON PURPLE HOOKS AND APPLY PANEL TO THE MAGNETIC CHANNEL BAR.



3) CONTINUE TO ATTACH REMAINING PANELS BY HOOKING TO PURPLE HOOKS. MAKE SURE ALL PANEL EDGES ALIGN WITH MIDDLE LINE ON CHANNEL BARS.



4) GRAPHIC APPLICATION COMPLETE.

#### STABILIZER FEET





## **OCX CASE PACKAG