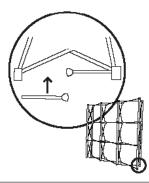

#### FRAME ASSEMBLY

1) PREPARE FRAME FOR ASSEMBLY BY LOCATING THE PURPLE HOOKS ON TOP OF THE FRAME.

2) STRETCH FRAME TO SIZE, SNAPPING MAGNETIC LOCKING ARMS TOGETHER.

3) ATTACH MAGNETIC CHANNEL BARS TO CIRCULAR MAGNETS. \*TO PREVENT LOSS OF POLARITY, DO NOT SLIDE THE SMALL CIRCULAR MAGNET ALONG THE FLEXIBLE STRIP MAGNET.

4) FRAME IS ASSEMBLED.

### GRAPHIC AND/OR FABRIC PANEL APPLICATION

1) ATTACH PANELS STARTING WITH LEFT CURVED ENDCAP PANEL. HOOK PANEL ON PURPLE HOOKS ON FRONT AND BACK OF FRAME. ATTACH REST OF PANEL TO MAGNETIC CHANNEL BAR.

2) ATTACH GRAPHIC PANELS FROM LEFT TO RIGHT. HOOK PANELS ON PURPLE HOOKS AND APPLY PANEL TO THE MAGNETIC CHANNEL BAR.

3) CONTINUE TO ATTACH REMAINING PANELS BY HOOKING TO PURPLE HOOKS. MAKE SURE ALL PANEL EDGES ALIGN WITH MIDDLE LINE ON CHANNEL BARS.