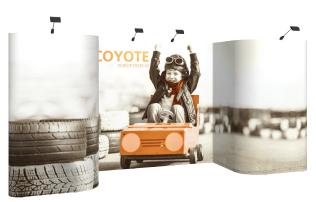

## **COYOTE 8FT CURVED TABLETOP**

#### **FEATURES & BENEFITS**

- Display size: 97.25"w x 59.375"h x 25"d
- Full color UV printed PVC graphics included
- OCX hard case & LED Spotlights optional
- Optional printed case-to-counter graphics available
- Available in a variety of sizes and configurations
- Collapses to a fraction of its size
- Lifetime hardware warranty against manufacturer defects

#### **Assembled Size:**

97.25"w x 59.375"h x 25"d