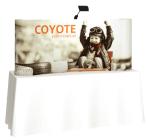

## **COYOTE 8FT CURVED TABLETOP**

#### **FEATURES & BENEFITS**

- Display size: 97.25"w x 59.375"h x 25"d
- Full color UV printed PVC graphics included
- OCX hard case & LED Spotlights optional
- Optional printed case-to-counter graphics available
- Available in a variety of sizes and configurations
- Collapses to a fraction of its size
- Lifetime hardware warranty against manufacturer defects

#### **Assembled Size:**

97.25"w x 59.375"h x 25"d