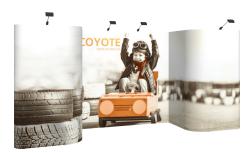

## **COYOTE 8FT CURVED TABLETOP**

#### **FEATURES & BENEFITS**

- Display size: 97.25"w x 59.375"h x 25"d
- Full color UV printed PVC graphics included
- OCX hard case & LED Spotlights optional
- Optional printed case-to-counter graphics available
- Available in a variety of sizes and configurations
- Collapses to a fraction of its size
- Lifetime hardware warranty against manufacturer defects

#### **Assembled Size:**

97.25"w x 59.375"h x 25"d