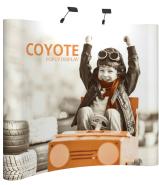

## **COYOTE 8FT CURVED TABLETOP**

#### **FEATURES & BENEFITS**

- Display size: 97.25"w x 59.375"h x 25"d
- Full color UV printed PVC graphics included
- OCX hard case & LED Spotlights optional
- Optional printed case-to-counter graphics available
- Available in a variety of sizes and configurations
- Collapses to a fraction of its size
- Lifetime hardware warranty against manufacturer defects

#### **Assembled Size:**

97.25"w x 59.375"h x 25"d