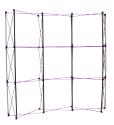

## **COYOTE 8FT CURVED TABLETOP**

#### **FEATURES & BENEFITS**

- Display size: 97.25"w x 59.375"h x 25"d
- Full color UV printed PVC graphics included
- OCX hard case & LED Spotlights optional
- Optional printed case-to-counter graphics available
- Available in a variety of sizes and configurations
- Collapses to a fraction of its size
- Lifetime hardware warranty against manufacturer defects

#### **Assembled Size:**

97.25"w x 59.375"h x 25"d