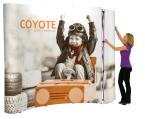

## **COYOTE 8FT CURVED TABLETOP**

#### **FEATURES & BENEFITS**

- Display size: 97.25"w x 59.375"h x 25"d
- Full color UV printed PVC graphics included
- OCX hard case & LED Spotlights optional
- Optional printed case-to-counter graphics available
- Available in a variety of sizes and configurations
- Collapses to a fraction of its size
- Lifetime hardware warranty against manufacturer defects

#### **Assembled Size:**

97.25"w x 59.375"h x 25"d