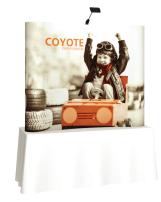

## **COYOTE 8FT CURVED TABLETOP**

#### **FEATURES & BENEFITS**

- Display size: 97.25"w x 59.375"h x 25"d
- Full color UV printed PVC graphics included
- OCX hard case & LED Spotlights optional
- Optional printed case-to-counter graphics available
- Available in a variety of sizes and configurations
- Collapses to a fraction of its size
- Lifetime hardware warranty against manufacturer defects

#### **Assembled Size:**

97.25"w x 59.375"h x 25"d