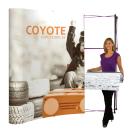

## **COYOTE 8FT CURVED TABLETOP**

#### **FEATURES & BENEFITS**

- Display size: 97.25"w x 59.375"h x 25"d
- Full color UV printed PVC graphics included
- OCX hard case & LED Spotlights optional
- Optional printed case-to-counter graphics available
- Available in a variety of sizes and configurations
- Collapses to a fraction of its size
- Lifetime hardware warranty against manufacturer defects

#### **Assembled Size:**

97.25"w x 59.375"h x 25"d