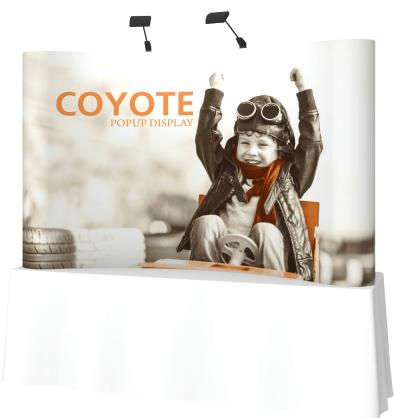

## **COYOTE 8FT CURVED TABLETOP**

#### **Have a Question?**

Please contact support@tradeshowplus.com

The Coyote system features several unique advantages over other similar popup display systems, especially its light weight and simplistic ease of use. Compared with complicated "snap in" channel bars and delicate locking/locating systems, the Coyote popup display system uses state-of-the-art "rare earth neo magnets" on both its channel bars and locking/locating systems. These make it very quick and simple to erect and take down with practically no "easy-to-break" parts.

#### **FEATURES & BENEFITS**

- Display size: 97.25"w x 59.375"h x 25"d
- Full color UV printed PVC graphics included
- OCX hard case & LED Spotlights optional
- Optional printed case-to-counter graphics available
- Available in a variety of sizes and configurations
- Collapses to a fraction of its size
- Lifetime hardware warranty against manufacturer defects

#### **Assembled Size:**

97.25"w x 59.375"h x 25"d