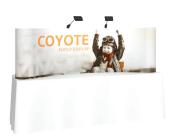

## **COYOTE 8FT CURVED TABLETOP**

#### **FEATURES & BENEFITS**

- Display size: 97.25"w x 59.375"h x 25"d
- Full color UV printed PVC graphics included
- OCX hard case & LED Spotlights optional
- Optional printed case-to-counter graphics available
- Available in a variety of sizes and configurations
- Collapses to a fraction of its size
- Lifetime hardware warranty against manufacturer defects

#### **Assembled Size:**

97.25"w x 59.375"h x 25"d