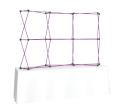

## **ASSEMBLY**

\*Frame sizes may differ, general assembly shown here is the same for all sizes of Coyote frames

#### FRAME ASSEMBLY

1) PREPARE FRAME FOR ASSEMBLY BY LOCATING THE PURPLE HOOKS ON TOP OF THE FRAME.

2) STRETCH FRAME TO SIZE, SNAPPING MAGNETIC LOCKING ARMS TOGETHER.

3) ATTACH MAGNETIC CHANNEL BARS TO CIRCULAR MAGNETS. \*TO PREVENT LOSS OF POLARITY, DO NOT SLIDE THE SMALL CIRCULAR MAGNET ALONG THE FLEXIBLE STRIP MAGNET.

4) FRAME IS ASSEMBLED.