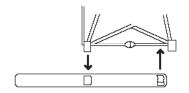

#### FRAME ASSEMBLY

1) PREPARE FRAME FOR ASSEMBLY BY LOCATING THE PURPLE HOOKS ON TOP OF THE FRAME.

2) STRETCH FRAME TO SIZE, SNAPPING MAGNETIC LOCKING ARMS TOGETHER.

3) ATTACH MAGNETIC CHANNEL BARS TO CIRCULAR MAGNETS. \*TO PREVENT LOSS OF POLARITY, DO NOT SLIDE THE SMALL CIRCULAR MAGNET ALONG THE FLEXIBLE STRIP MAGNET.

4) FRAME IS ASSEMBLED.

#### STABILIZER FEET