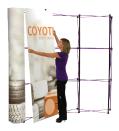

## **COYOTE 8FT CURVED TABLETOP**

#### **FEATURES & BENEFITS**

- Display size: 97.25"w x 59.375"h x 25"d
- Full color UV printed PVC graphics included
- OCX hard case & LED Spotlights optional
- Optional printed case-to-counter graphics available
- Available in a variety of sizes and configurations
- Collapses to a fraction of its size
- Lifetime hardware warranty against manufacturer defects

#### **Assembled Size:**

97.25"w x 59.375"h x 25"d