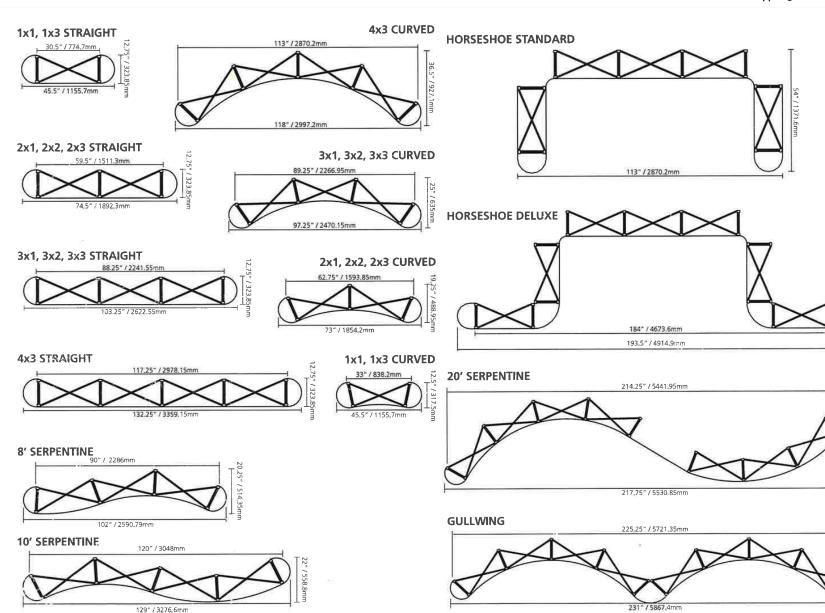

## **FRAME SIZES**

## **AVAILABLE TABLETOP KITS**

### Have a Question?

Please contact support@tradeshowplus.com

4ft tabletop (1x1)

#### options:

- frame kit
- frame with fabric endcap kit
- full fabric kit
- full graphic kit
- curved and straight frames available

6ft tabletop (2x1)

#### options:

- frame kit
- frame with fabric endcap kit
- full fabric kit
- full graphic kit
- curved and straight frames available

8ft tabletop (3x1)

#### options:

- frame kit
- frame with fabric endcap kit
- full fabric kit
- full graphic kit
- curved and straight frames available

6ft tabletop (2x2)

#### options:

- frame kit
- frame with fabric endcap kit
- full fabric kit
- full graphic kit
- curved and straight frames available

8ft tabletop (3x2)

### options:

- frame kit
- frame with fabric endcap kit
- full fabric kit
- full graphic kit
- curved and straight frames available

## **AVAILABLE FLOOR KITS**

#### **Have a Question?**

Please contact support@tradeshowplus.com

(1x3)

options:

- frame kit
- frame with fabric endcap kit
- full fabric kit
- full graphic kit
- curved and straight frames available

6ft display (2x3)

#### options:

- frame kit
- frame with fabric endcap kit
- full fabric kit
- full graphic kit
- curved and straight frames available

8ft display (3x3)

#### options:

- frame kit
- frame with fabric endcap kit
- full fabric kit
- full graphic kit
- available with OCP
- curved and straight frames available

### options:

- frame kit
- frame with fabric endcap kit

(4x3)

- full fabric kit
- full graphic kit
- available with OCP

#### Gullwing

#### options:

- frame kit
- frame with fabric endcap kit
- full fabric kit
- full graphic kit
- available with OCP

#### **Have a Question?**

Please contact support@tradeshowplus.com

8ft Serpentine

#### options:

- frame kit
- full fabric kit
- full graphic kit
- available with OCP

10ft Serpentine

#### options:

- frame kit
- full fabric kit
- full graphic kit
- available with OCP

20ft Serpentine

#### options:

- frame kit
- full fabric kit
- full graphic kit
- available with OCP

Horseshoe

- options:
- frame kit
- full fabric kit
- full graphic kit
- available with OCP

Deluxe Horseshoe

#### options:

- frame kit
- full fabric kit
- full graphic kit
- available with OCP