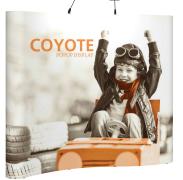

#### **FEATURES & BENEFITS**

- Display size: 97.25"w x 87.56"h x 25"d
- Full color UV printed PVC graphics included
- OCX wheels hard case & two LED Spotlights Included
- Optional printed case-to-counter graphics available
- Available in a variety of sizes and configurations
- Collapses to a fraction of its size
- Lifetime hardware warranty against manufacturer defects

#### DIMENSIONS

**Assembled Size:** 97.25"w x 87.56"h x 25"d

**Ship Size:** 1 x OCX Case: 40″l x 27″w x 18″d / 70 lbs