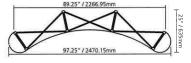

#### DIMENSIONS

**Assembled Size:** 97.25"w x 87.56"h x 25"d

**Ship Size:** 1 x OCX Case: 40″l x 27″w x 18″d / 70 lbs