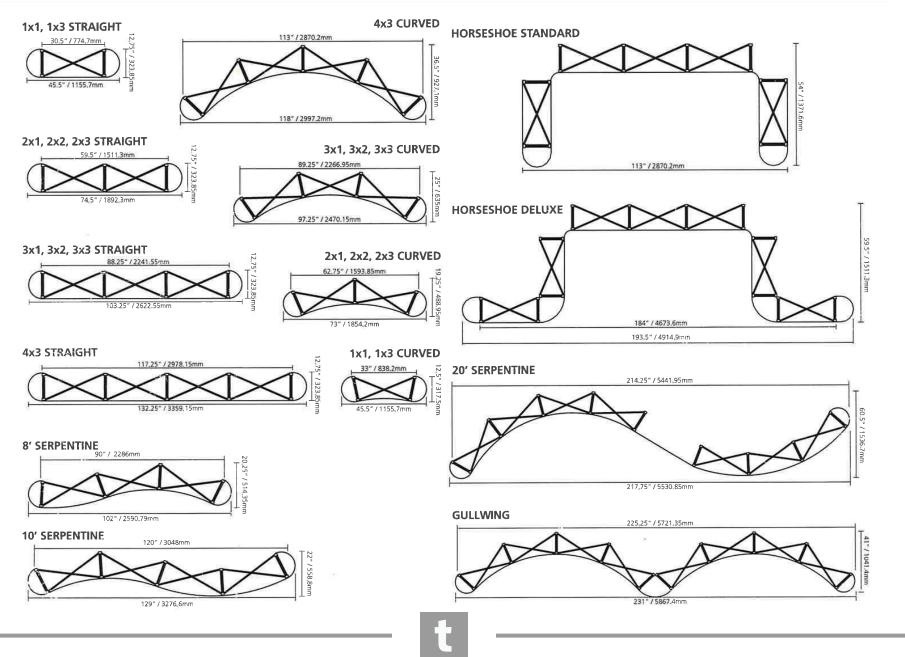

### **FRAME SIZES**

Have a Question? Please contact support@tradeshowplus.com

## **AVAILABLE TABLETOP KITS**

(1x1)

- options:
- frame kit
- frame with fabric endcap kit
- full fabric kit
- full graphic kit
- curved and straight frames available

- options:
- frame kit
- frame with fabric endcap kit
- full fabric kit
- full graphic kit
- curved and straight frames available

8ft tabletop (3x2)

- options:
- frame kit
- frame with fabric endcap kit
- full fabric kit
- full graphic kit
- curved and straight frames available

### **AVAILABLE FLOOR KITS**

#### Have a Question? Please contact support@tradeshowplus.com

(1x3)

options:

- frame kit
- frame with fabric endcap kit
- full fabric kit
- full graphic kit
- curved and straight frames available

6ft display (2x3)

- options:
- frame kit
- frame with fabric endcap kit
- full fabric kit
- full graphic kit
- curved and straight frames available

8ft display (3x3)

### options:

- frame kit
- frame with fabric endcap kit
- full fabric kit
- full graphic kit
- available with OCP
- curved and straight frames available

Gullwing

- options:
- frame kit
- frame with fabric endcap kit
- full fabric kit
- full graphic kit
- available with OCP

### (4x3)

- frame kit

DYO

- frame with fabric endcap kit

10ft display

- full fabric kit
- full graphic kit
- available with OCP

t

### **AVAILABLE FLOOR KITS**

Have a Question? Please contact support@tradeshowplus.com

8ft Serpentine

options:

- frame kit
- full fabric kit
- full graphic kit
- available with OCP

10ft Serpentine

- options:
- frame kit
- full fabric kit
- full graphic kit
- available with OCP

20ft Serpentine

options:

- frame kit
- full fabric kit
- full graphic kit
- available with OCP

Horseshoe

- options:
- frame kit
- full fabric kit
- full graphic kit
- available with OCP

Deluxe Horseshoe

- options:
- frame kit
- full fabric kit
- full graphic kit
- available with OCP