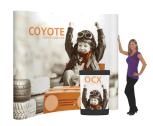

#### **FEATURES & BENEFITS**

- Display size: 97.25"w x 87.56"h x 25"d
- Full color UV printed PVC graphics included
- OCX wheels hard case & two LED Spotlights Included
- Optional printed case-to-counter graphics available
- Available in a variety of sizes and configurations
- Collapses to a fraction of its size
- Lifetime hardware warranty against manufacturer defects

#### DIMENSIONS

**Assembled Size:** 97.25"w x 87.56"h x 25"d

**Ship Size:** 1 x OCX Case: 40″l x 27″w x 18″d / 70 lbs

### **OCX CASE PACKAGING**

Have a Question? Please contact support@tradeshowplus.com