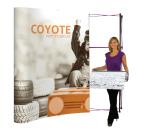

### **COYOTE 8FT CURVED MURAL FAST KIT**

The Coyote system features several unique advantages over other similar popup display systems, especially its light weight and simplistic ease of use. Compared with complicated "snap in" channel bars and delicate locking/locating systems, the Coyote popup display system uses state-of-the-art "rare earth neo magnets" on both its channel bars and locking/locating systems. These make it very quick and simple to erect and take down with practically no "easy-to-break" parts.

#### **FEATURES & BENEFITS**

- Display size: 97.25"w x 87.56"h x 25"d
- Full color UV printed PVC graphics included
- OCX wheels hard case & two LED Spotlights Included
- Optional printed case-to-counter graphics available
- Available in a variety of sizes and configurations
- Collapses to a fraction of its size
- Lifetime hardware warranty against manufacturer defects

#### DIMENSIONS

**Assembled Size:** 97.25"w x 87.56"h x 25"d

**Ship Size:** 1 x OCX Case: 40″l x 27″w x 18″d / 70 lbs