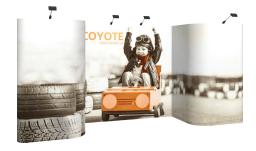

### **COYOTE 8FT CURVED MURAL FAST KIT**

The Coyote system features several unique advantages over other similar popup display systems, especially its light weight and simplistic ease of use. Compared with complicated "snap in" channel bars and delicate locking/locating systems, the Coyote popup display system uses state-of-the-art "rare earth neo magnets" on both its channel bars and locking/locating systems. These make it very quick and simple to erect and take down with practically no "easy-to-break" parts.

#### **FEATURES & BENEFITS**

- Display size: 97.25"w x 87.56"h x 25"d
- Full color UV printed PVC graphics included
- OCX wheels hard case & two LED Spotlights Included
- Optional printed case-to-counter graphics available
- Available in a variety of sizes and configurations
- Collapses to a fraction of its size
- Lifetime hardware warranty against manufacturer defects

#### DIMENSIONS

**Assembled Size:** 97.25"w x 87.56"h x 25"d

**Ship Size:** 1 x OCX Case: 40″l x 27″w x 18″d / 70 lbs