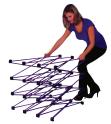

### ASSEMBLY

\*Frame sizes may differ, general assembly shown here is the same for all sizes of Coyote frames

Have a Question? Please contact support@tradeshowplus.com

FRAME ASSEMBLY

1) PREPARE FRAME FOR ASSEMBLY BY LOCATING THE PURPLE HOOKS ON TOP OF THE FRAME.

2) STRETCH FRAME TO SIZE, SNAPPING MAGNETIC LOCKING ARMS TOGETHER.