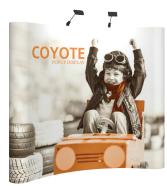

### **COYOTE 8FT CURVED MURAL FAST KIT**

The Coyote system features several unique advantages over other similar popup display systems, especially its light weight and simplistic ease of use. Compared with complicated "snap in" channel bars and delicate locking/locating systems, the Coyote popup display system uses state-of-the-art "rare earth neo magnets" on both its channel bars and locking/locating systems. These make it very quick and simple to erect and take down with practically no "easy-to-break" parts.

#### **FEATURES & BENEFITS**

- Display size: 97.25"w x 87.56"h x 25"d
- Full color UV printed PVC graphics included
- OCX wheels hard case & two LED Spotlights Included
- Optional printed case-to-counter graphics available
- Available in a variety of sizes and configurations
- Collapses to a fraction of its size
- Lifetime hardware warranty against manufacturer defects