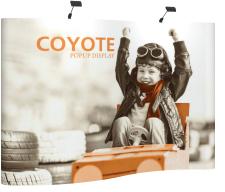

### **COYOTE 8FT CURVED MURAL FAST KIT**

The Coyote system features several unique advantages over other similar popup display systems, especially its light weight and simplistic ease of use. Compared with complicated "snap in" channel bars and delicate locking/locating systems, the Coyote popup display system uses state-of-the-art "rare earth neo magnets" on both its channel bars and locking/locating systems. These make it very quick and simple to erect and take down with practically no "easy-to-break" parts.

#### **FEATURES & BENEFITS**

- Display size: 97.25"w x 87.56"h x 25"d
- Full color UV printed PVC graphics included
- OCX wheels hard case & two LED Spotlights Included
- Optional printed case-to-counter graphics available
- Available in a variety of sizes and configurations
- Collapses to a fraction of its size
- Lifetime hardware warranty against manufacturer defects