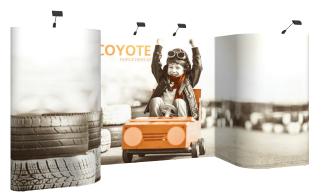

### **COYOTE 8FT CURVED MURAL FAST KIT**

The Coyote system features several unique advantages over other similar popup display systems, especially its light weight and simplistic ease of use. Compared with complicated "snap in" channel bars and delicate locking/locating systems, the Coyote popup display system uses state-of-the-art "rare earth neo magnets" on both its channel bars and locking/locating systems. These make it very quick and simple to erect and take down with practically no "easy-to-break" parts.

#### **FEATURES & BENEFITS**

- Display size: 97.25"w x 87.56"h x 25"d
- Full color UV printed PVC graphics included
- OCX wheels hard case & two LED Spotlights Included
- Optional printed case-to-counter graphics available
- Available in a variety of sizes and configurations
- Collapses to a fraction of its size
- Lifetime hardware warranty against manufacturer defects

#### DIMENSIONS

**Assembled Size:** 97.25"w x 87.56"h x 25"d

**Ship Size:** 1 x OCX Case: 40″l x 27″w x 18″d / 70 lbs