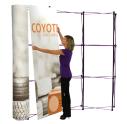

1) ATTACH PANELS STARTING WITH LEFT CURVED ENDCAP PANEL. HOOK PANEL ON PURPLE HOOKS ON FRONT AND BACK OF FRAME. ATTACH REST OF PANEL TO MAGNETIC CHANNEL BAR.

#### **STABILIZER FEET**

2) ATTACH GRAPHIC PANELS FROM LEFT TO RIGHT. HOOK PANELS ON PURPLE HOOKS AND APPLY PANEL TO THE MAGNETIC CHANNEL BAR.

3) CONTINUE TO ATTACH REMAINING PANELS BY HOOKING TO PURPLE HOOKS. MAKE SURE ALL PANEL EDGES ALIGN WITH MIDDLE LINE ON CHANNEL BARS.

4) GRAPHIC APPLICATION COMPLETE.