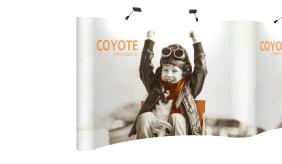

### **COYOTE 8FT CURVED MURAL FAST KIT**

The Coyote system features several unique advantages over other similar popup display systems, especially its light weight and simplistic ease of use. Compared with complicated "snap in" channel bars and delicate locking/locating systems, the Coyote popup display system uses state-of-the-art "rare earth neo magnets" on both its channel bars and locking/locating systems. These make it very quick and simple to erect and take down with practically no "easy-to-break" parts.

#### **FEATURES & BENEFITS**

- Display size: 97.25"w x 87.56"h x 25"d
- Full color UV printed PVC graphics included
- OCX wheels hard case & two LED Spotlights Included
- Optional printed case-to-counter graphics available
- Available in a variety of sizes and configurations
- Collapses to a fraction of its size
- Lifetime hardware warranty against manufacturer defects