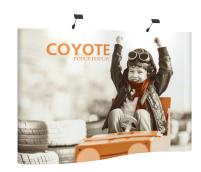

### **COYOTE 8FT CURVED MURAL FAST KIT**

The Coyote system features several unique advantages over other similar popup display systems, especially its light weight and simplistic ease of use. Compared with complicated "snap in" channel bars and delicate locking/locating systems, the Coyote popup display system uses state-of-the-art "rare earth neo magnets" on both its channel bars and locking/locating systems. These make it very quick and simple to erect and take down with practically no "easy-to-break" parts.

#### **FEATURES & BENEFITS**

- Display size: 97.25"w x 87.56"h x 25"d
- Full color UV printed PVC graphics included
- OCX wheels hard case & two LED Spotlights Included
- Optional printed case-to-counter graphics available
- Available in a variety of sizes and configurations
- Collapses to a fraction of its size
- Lifetime hardware warranty against manufacturer defects

#### DIMENSIONS

**Assembled Size:** 97.25"w x 87.56"h x 25"d

**Ship Size:** 1 x OCX Case: 40″l x 27″w x 18″d / 70 lbs