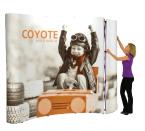

### ASSEMBLY

\*Frame sizes may differ, general assembly shown here is the same for all sizes of Coyote frames

Have a Question? Please contact support@tradeshowplus.com

FRAME ASSEMBLY

1) PREPARE FRAME FOR ASSEMBLY BY LOCATING THE PURPLE HOOKS ON TOP OF THE FRAME.

2) STRETCH FRAME TO SIZE, SNAPPING MAGNETIC LOCKING ARMS TOGETHER.

#### GRAPHIC AND/OR FABRIC PANEL APPLICATION

3) ATTACH MAGNETIC CHANNEL BARS TO CIRCULAR MAGNETS. \*TO PREVENT LOSS OF POLARITY, DO NOT SLIDE THE SMALL CIRCULAR MAGNET ALONG THE FLEXIBLE STRIP MAGNET.

4) FRAME IS ASSEMBLED.

1) ATTACH PANELS STARTING WITH LEFT CURVED ENDCAP PANEL. HOOK PANEL ON PURPLE HOOKS ON FRONT AND BACK OF FRAME. ATTACH REST OF PANEL TO MAGNETIC CHANNEL BAR.