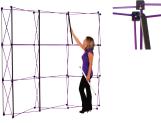

### ASSEMBLY

\*Frame sizes may differ, general assembly shown here is the same for all sizes of Coyote frames

Have a Question? Please contact support@tradeshowplus.com

FRAME ASSEMBLY

1) PREPARE FRAME FOR ASSEMBLY BY LOCATING THE PURPLE HOOKS ON TOP OF THE FRAME.

2) STRETCH FRAME TO SIZE, SNAPPING MAGNETIC LOCKING ARMS TOGETHER.