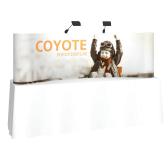

## **AVAILABLE TABLETOP KITS**

(1x1)

- options:
- frame kit
- frame with fabric endcap kit
- full fabric kit
- full graphic kit
- curved and straight frames available

- options:
- frame kit
- frame with fabric endcap kit
- full fabric kit
- full graphic kit
- curved and straight frames available

8ft tabletop (3x2)

- options:
- frame kit
- frame with fabric endcap kit
- full fabric kit
- full graphic kit
- curved and straight frames available