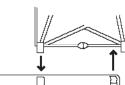

#### **STABILIZER FEET**

2) ATTACH GRAPHIC PANELS FROM LEFT TO RIGHT. HOOK PANELS ON PURPLE HOOKS AND APPLY PANEL TO THE MAGNETIC CHANNEL BAR.

3) CONTINUE TO ATTACH REMAINING PANELS BY HOOKING TO PURPLE HOOKS. MAKE SURE ALL PANEL EDGES ALIGN WITH MIDDLE LINE ON CHANNEL BARS.