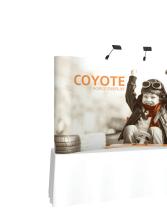

### **COYOTE 8FT CURVED MURAL FAST KIT**

The Coyote system features several unique advantages over other similar popup display systems, especially its light weight and simplistic ease of use. Compared with complicated "snap in" channel bars and delicate locking/locating systems, the Coyote popup display system uses state-of-the-art "rare earth neo magnets" on both its channel bars and locking/locating systems. These make it very quick and simple to erect and take down with practically no "easy-to-break" parts.

#### **FEATURES & BENEFITS**

- Display size: 97.25"w x 87.56"h x 25"d
- Full color UV printed PVC graphics included
- OCX wheels hard case & two LED Spotlights Included
- Optional printed case-to-counter graphics available
- Available in a variety of sizes and configurations
- Collapses to a fraction of its size
- Lifetime hardware warranty against manufacturer defects

#### DIMENSIONS

**Assembled Size:** 97.25"w x 87.56"h x 25"d

**Ship Size:** 1 x OCX Case: 40″l x 27″w x 18″d / 70 lbs