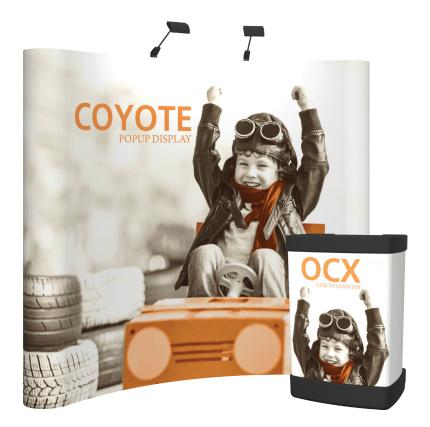

### **COYOTE 8FT CURVED MURAL FAST KIT**

The Coyote system features several unique advantages over other similar popup display systems, especially its light weight and simplistic ease of use. Compared with complicated "snap in" channel bars and delicate locking/locating systems, the Coyote popup display system uses state-of-the-art "rare earth neo magnets" on both its channel bars and locking/locating systems. These make it very quick and simple to erect and take down with practically no "easy-to-break" parts.

#### **FEATURES & BENEFITS**

- Display size: 97.25"w x 87.56"h x 25"d
- Full color UV printed PVC graphics included
- OCX wheels hard case & two LED Spotlights Included
- Optional printed case-to-counter graphics available
- Available in a variety of sizes and configurations
- Collapses to a fraction of its size
- Lifetime hardware warranty against manufacturer defects

#### DIMENSIONS

**Assembled Size:** 97.25"w x 87.56"h x 25"d

**Ship Size:** 1 x OCX Case: 40″l x 27″w x 18″d / 70 lbs

#### **OPTIONAL CASE GRAPHICS**

**ROLL WRAP GRAPHICS** Flexible 22mil PVC printed with your custom logo and marketing message.

**STRETCH WRAP GRAPHICS** Dye Sublimated stretch fabric form fits over the OCX case. Printed with your logo and marketing message.