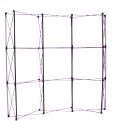

#### GRAPHIC AND/OR FABRIC PANEL APPLICATION

3) ATTACH MAGNETIC CHANNEL BARS TO CIRCULAR MAGNETS. \*TO PREVENT LOSS OF POLARITY, DO NOT SLIDE THE SMALL CIRCULAR MAGNET ALONG THE FLEXIBLE STRIP MAGNET.

4) FRAME IS ASSEMBLED.