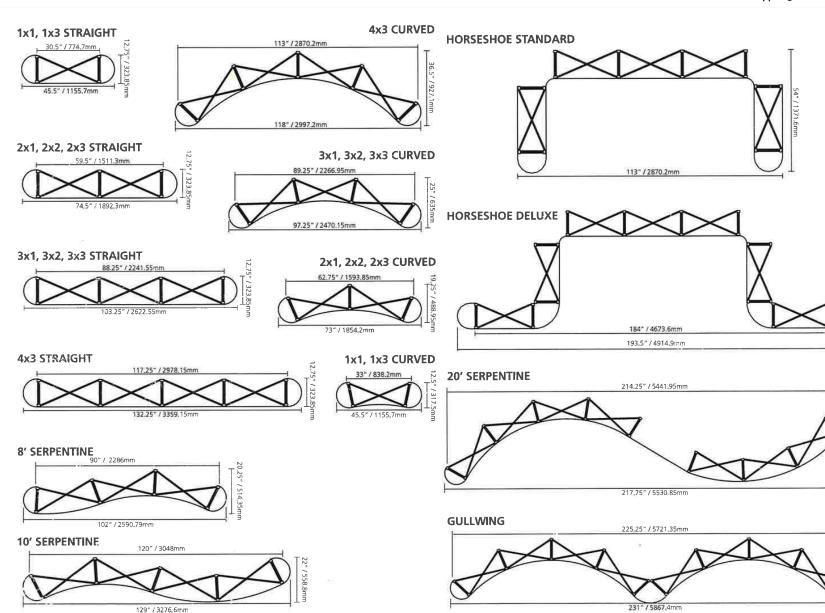

### **FRAME SIZES**

## **AVAILABLE FLOOR KITS**

#### **Have a Question?**

Please contact support@tradeshowplus.com

(1x3)

options:

- frame kit
- frame with fabric endcap kit
- full fabric kit
- full graphic kit
- curved and straight frames available

6ft display (2x3)

#### options:

- frame kit
- frame with fabric endcap kit
- full fabric kit
- full graphic kit
- curved and straight frames available

8ft display (3x3)

#### options:

- frame kit
- frame with fabric endcap kit
- full fabric kit
- full graphic kit
- available with OCP
- curved and straight frames available

### options:

- frame kit
- frame with fabric endcap kit

(4x3)

- full fabric kit
- full graphic kit
- available with OCP

#### Gullwing

#### **Have a Question?**

Please contact support@tradeshowplus.com

8ft Serpentine

#### options:

- frame kit
- full fabric kit
- full graphic kit
- available with OCP

10ft Serpentine

#### options:

- frame kit
- full fabric kit
- full graphic kit
- available with OCP

20ft Serpentine

#### options:

- frame kit
- full fabric kit
- full graphic kit
- available with OCP

Horseshoe

- options:
- frame kit
- full fabric kit
- full graphic kit
- available with OCP

Deluxe Horseshoe

#### options:

- frame kit
- full fabric kit
- full graphic kit
- available with OCP