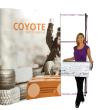

## **COYOTE 6FT STRAIGHT DISPLAY**

#### **FEATURES & BENEFITS**

- Display size: 74.5"w x 87.56"h x 12.75"d
- Full color UV printed PVC graphics included
- Optional LED spotlight and OCX hard case
- Optional printed case-to-counter graphics
- Available in a variety of sizes and configurations
- Collapses to a fraction of its size
- Lifetime frame warranty against manufacturer defects

#### **Assembled Size:**

74.5"w x 87.56"h x 12.75"d