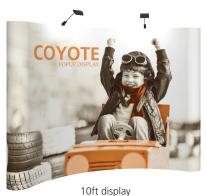

#### **Have a Question?**

Please contact support@tradeshowplus.com

(1x3)

options:

- frame kit
- frame with fabric endcap kit
- full fabric kit
- full graphic kit
- curved and straight frames available

6ft display (2x3)