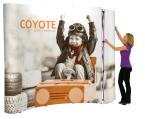

## **COYOTE 6FT STRAIGHT DISPLAY**

#### **FEATURES & BENEFITS**

- Display size: 74.5"w x 87.56"h x 12.75"d
- Full color UV printed PVC graphics included
- Optional LED spotlight and OCX hard case
- Optional printed case-to-counter graphics
- Available in a variety of sizes and configurations
- Collapses to a fraction of its size
- Lifetime frame warranty against manufacturer defects

#### **Assembled Size:**

74.5"w x 87.56"h x 12.75"d