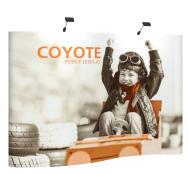

## **COYOTE 6FT STRAIGHT DISPLAY**

#### **FEATURES & BENEFITS**

- Display size: 74.5"w x 87.56"h x 12.75"d
- Full color UV printed PVC graphics included
- Optional LED spotlight and OCX hard case
- Optional printed case-to-counter graphics
- Available in a variety of sizes and configurations
- Collapses to a fraction of its size
- Lifetime frame warranty against manufacturer defects