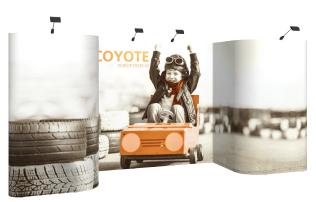

and straight frames available



### options:

- frame kit
- frame with fabric endcap kit

(4x3)

- full fabric kit
- full graphic kit
- available with OCP



#### Gullwing

#### options:

- frame kit
- frame with fabric endcap kit
- full fabric kit
- full graphic kit
- available with OCP



## **AVAILABLE FLOOR KITS**

#### **Have a Question?**

Please contact support@tradeshowplus.com



8ft Serpentine

#### options:

- frame kit
- full fabric kit
- full graphic kit
- available with OCP



10ft Serpentine

#### options:

- frame kit
- full fabric kit
- full graphic kit
- available with OCP



20ft Serpentine

#### options:

- frame kit
- full fabric kit
- full graphic kit
- available with OCP



Horseshoe

- options:
- frame kit
- full fabric kit
- full graphic kit
- available with OCP



Deluxe Horseshoe

#### options:

- frame kit
- full fabric kit
- full graphic kit
- available with OCP