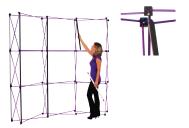

#### FRAME ASSEMBLY

1) PREPARE FRAME FOR ASSEMBLY BY LOCATING THE PURPLE HOOKS ON TOP OF THE FRAME.

2) STRETCH FRAME TO SIZE, SNAPPING MAGNETIC LOCKING ARMS TOGETHER.

3) ATTACH MAGNETIC CHANNEL BARS TO CIRCULAR MAGNETS. \*TO PREVENT LOSS OF POLARITY, DO NOT SLIDE THE SMALL CIRCULAR MAGNET ALONG THE FLEXIBLE STRIP MAGNET.

4) FRAME IS ASSEMBLED.