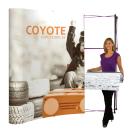

## **COYOTE 6FT STRAIGHT DISPLAY**

#### **FEATURES & BENEFITS**

- Display size: 74.5"w x 87.56"h x 12.75"d
- Full color UV printed PVC graphics included
- Optional LED spotlight and OCX hard case
- Optional printed case-to-counter graphics
- Available in a variety of sizes and configurations
- Collapses to a fraction of its size
- Lifetime frame warranty against manufacturer defects

#### **Assembled Size:**

74.5"w x 87.56"h x 12.75"d