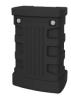

## **OCX CASE PACKAGING**

### **Packing instructions**

- facing out and place inside the case against the outside wall.
- 1. Roll counter wrap with plastic 2. Individually roll panels and place inside case until all panels are in the case and against the outside wall. (fabric to fabric/ magnet to magnet)
- 3. Pack channel bar into the storage bag. Then release magnetic locking arms to collapse the frame.
- 4. Place foam pad in bottom of case then pack frame and bag in the center.
- 5. Counter top snaps inside lid holding the lights in place. \*Allow lights to cool before packing.