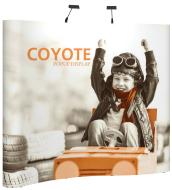

#### **FEATURES & BENEFITS**

- Display size: 74.5"w x 87.56"h x 12.75"d
- Full color UV printed PVC graphics included
- Optional LED spotlight and OCX hard case
- Optional printed case-to-counter graphics
- Available in a variety of sizes and configurations
- Collapses to a fraction of its size
- Lifetime frame warranty against manufacturer defects