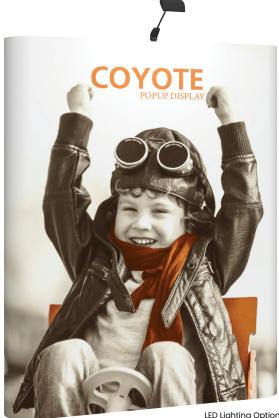

## **COYOTE 6FT STRAIGHT DISPLAY**

#### **Have a Question?**

Please contact support@tradeshowplus.com

The Coyote system features several unique advantages over other similar popup display systems, especially its light weight and simplistic ease of use. Compared with complicated "snap in" channel bars and delicate locking/locating systems, the Coyote popup display system uses state-of-the-art "rare earth neo magnets" on both its channel bars and locking/locating systems. These make it very quick and simple to erect and take down with practically no "easy-to-break" parts.

#### **FEATURES & BENEFITS**

- Display size: 74.5"w x 87.56"h x 12.75"d
- Full color UV printed PVC graphics included
- Optional LED spotlight and OCX hard case
- Optional printed case-to-counter graphics
- Available in a variety of sizes and configurations
- Collapses to a fraction of its size
- Lifetime frame warranty against manufacturer defects

**LED Lighting Optional** 

We are continually improving and modifying our product range and reserve the right to vary the specifications without prior notice. All dimensions and weights quoted are approximate and we accept no responsibility for variance. E&OE. See Graphic Templates for graphic bleed specifications.