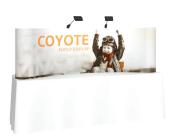

## **COYOTE 6FT STRAIGHT DISPLAY**

#### **FEATURES & BENEFITS**

- Display size: 74.5"w x 87.56"h x 12.75"d
- Full color UV printed PVC graphics included
- Optional LED spotlight and OCX hard case
- Optional printed case-to-counter graphics
- Available in a variety of sizes and configurations
- Collapses to a fraction of its size
- Lifetime frame warranty against manufacturer defects