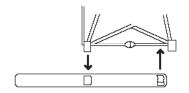

#### FRAME ASSEMBLY

1) PREPARE FRAME FOR ASSEMBLY BY LOCATING THE PURPLE HOOKS ON TOP OF THE FRAME.

2) STRETCH FRAME TO SIZE, SNAPPING MAGNETIC LOCKING ARMS TOGETHER.

3) ATTACH MAGNETIC CHANNEL BARS TO CIRCULAR MAGNETS. \*TO PREVENT LOSS OF POLARITY, DO NOT SLIDE THE SMALL CIRCULAR MAGNET ALONG THE FLEXIBLE STRIP MAGNET.