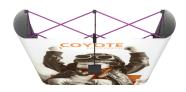

roving and modifying our product range and reserve the right to vary the specifications without prior notice. All dimensions and weights quoted are approximate and we accept no responsibility for variance. E&OE. See Graphic Templates for graphic bleed specifications.

#### **FEATURES & BENEFITS**

- Display size: 74.5"w x 87.56"h x 12.75"d
- Full color UV printed PVC graphics included
- Optional LED spotlight and OCX hard case
- Optional printed case-to-counter graphics
- Available in a variety of sizes and configurations
- Collapses to a fraction of its size
- Lifetime frame warranty against manufacturer defects









#### **DIMENSIONS**

#### **Assembled Size:**

74.5"w x 87.56"h x 12.75"d

#### Ship Size:

In Box: 33:l x 15"w x 15"d / 37 lbs In OCX Case: 40"l x 27"w x 18"d / 67 lbs



#### **OPTIONAL**







**ROLL WRAP GRAPHICS** 



## **ASSEMBLY**

\*Frame sizes may differ, general assembly shown here is the same for all sizes of Coyote frames

#### **Have a Question?**

Please contact support@tradeshowplus.com

#### FRAME ASSEMBLY



1) PREPARE FRAME FOR ASSEMBLY BY LOCATING THE PURPLE HOOKS ON TOP OF THE FRAME.



2) STRETCH FRAME TO SIZE, SNAPPING MAGNETIC LOCKING ARMS TOGETHER.



3) ATTACH MAGNETIC CHANNEL BARS TO CIRCULAR MAGNETS. \*TO PREVENT LOSS OF POLARITY, DO NOT SLIDE THE SMALL CIRCULAR MAGNET ALONG THE FLEXIBLE STRIP MAGNET.



4) FRAME IS ASSEMBLED.

### GRAPHIC AND/OR FABRIC PANEL APPLICATION



1) ATTACH PANELS STARTING WITH LEFT CURVED ENDCAP PANEL. HOOK PANEL ON PURPLE HOOKS ON FRONT AND BACK OF FRAME. ATTACH REST OF PANEL TO MAGNETIC CHANNEL BAR