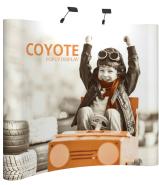

#### **FEATURES & BENEFITS**

- Display size: 74.5"w x 87.56"h x 12.75"d
- Full color UV printed PVC graphics included
- Optional LED spotlight and OCX hard case
- Optional printed case-to-counter graphics
- Available in a variety of sizes and configurations
- Collapses to a fraction of its size
- Lifetime frame warranty against manufacturer defects