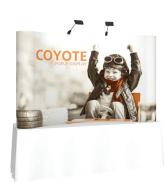

## **COYOTE 6FT STRAIGHT DISPLAY**

#### **FEATURES & BENEFITS**

- Display size: 74.5"w x 87.56"h x 12.75"d
- Full color UV printed PVC graphics included
- Optional LED spotlight and OCX hard case
- Optional printed case-to-counter graphics
- Available in a variety of sizes and configurations
- Collapses to a fraction of its size
- Lifetime frame warranty against manufacturer defects