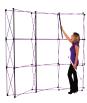

## **ASSEMBLY**

\*Frame sizes may differ, general assembly shown here is the same for all sizes of Coyote frames

#### FRAME ASSEMBLY

1) PREPARE FRAME FOR ASSEMBLY BY LOCATING THE PURPLE HOOKS ON TOP OF THE FRAME.

2) STRETCH FRAME TO SIZE, SNAPPING MAGNETIC LOCKING ARMS TOGETHER.

3) ATTACH MAGNETIC CHANNEL BARS TO CIRCULAR MAGNETS. \*TO PREVENT LOSS OF POLARITY, DO NOT SLIDE THE SMALL CIRCULAR MAGNET ALONG THE FLEXIBLE STRIP MAGNET.

4) FRAME IS ASSEMBLED.