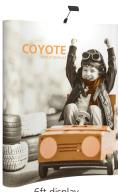

## **COYOTE 6FT STRAIGHT DISPLAY**

#### **FEATURES & BENEFITS**

- Display size: 74.5"w x 87.56"h x 12.75"d
- Full color UV printed PVC graphics included
- Optional LED spotlight and OCX hard case
- Optional printed case-to-counter graphics
- Available in a variety of sizes and configurations
- Collapses to a fraction of its size
- Lifetime frame warranty against manufacturer defects

#### **Assembled Size:**

74.5"w x 87.56"h x 12.75"d