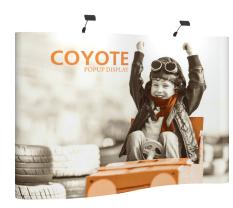

## **COYOTE 6FT STRAIGHT DISPLAY**

#### **FEATURES & BENEFITS**

- Display size: 74.5"w x 87.56"h x 12.75"d
- Full color UV printed PVC graphics included
- Optional LED spotlight and OCX hard case
- Optional printed case-to-counter graphics
- Available in a variety of sizes and configurations
- Collapses to a fraction of its size
- Lifetime frame warranty against manufacturer defects