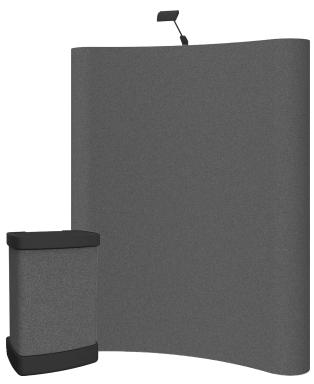

## **COYOTE 6FT CURVED FABRIC FLOOR DISPLAY**

The Coyote system features several unique advantages over other similar popup display systems, especially its light weight and simplistic ease of use. Compared with complicated "snap in" channel bars and delicate locking/locating systems, the Coyote popup display system uses state-of-the-art "rare earth neo magnets" on both its channel bars and locking/locating systems. These make it very quick and simple to erect and take down with practically no "easy-to-break" parts.

### OPTIONAL LED LIGHT WITH WHEELED HARD CASE AND FABRIC WRAP

We are continually improving and modifying our product range and reserve the right to vary the specifications without prior notice. All dimensions and weights quoted are approximate and we accept no responsibility for variance. E&OE. See Graphic Templates for graphic bleed specifications.

### FEATURES & BENEFITS

- Display size: 73"w x 87.56"h x 19.25"d
- Velcro receptive fabric panels
- Optional 12 watt LED spotlight
- Optional OCX hard case & wrap

#### DIMENSIONS

**Assembled Size:** 73"w x 87.56"h x 19.25"d

Ship Size:

In box: 33"l x 15" w x 15" d / 37 lbs In OCX case: 40"l x 27" w x 18" d / 67 lbs

#### OCX SHIPPING CASE

Built-in wheels and easy to grip molded handles make the case portable and easy to transport.

12 WATT LED SPOTLIGHTS UL approved floodlight with straight arm and adjustable head. LED rated for 20,000 hours.