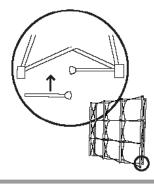

### ASSEMBLY

\*Frame sizes may differ, general assembly shown here is the same for all sizes of Coyote frames

Have a Question? Please contact support@tradeshowplus.com

FRAME ASSEMBLY

1) PREPARE FRAME FOR ASSEMBLY BY LOCATING THE PURPLE HOOKS ON TOP OF THE FRAME.

2) STRETCH FRAME TO SIZE, SNAPPING MAGNETIC LOCKING ARMS TOGETHER.