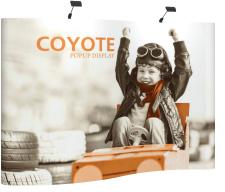

## **COYOTE 6FT CURVED FABRIC FLOOR DISPLAY**

The Coyote system features several unique advantages over other similar popup display systems, especially its light weight and simplistic ease of use. Compared with complicated "snap in" channel bars and delicate locking/locating systems, the Coyote popup display system uses state-of-the-art "rare earth neo magnets" on both its channel bars and locking/locating systems. These make it very quick and simple to erect and take down with practically no "easy-to-break" parts.

### FEATURES & BENEFITS

- Display size: 73"w x 87.56"h x 19.25"d
- Velcro receptive fabric panels
- Optional 12 watt LED spotlight
- Optional OCX hard case & wrap