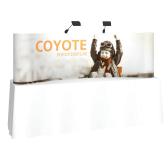

## **COYOTE 6FT CURVED FABRIC FLOOR DISPLAY**

The Coyote system features several unique advantages over other similar popup display systems, especially its light weight and simplistic ease of use. Compared with complicated "snap in" channel bars and delicate locking/locating systems, the Coyote popup display system uses state-of-the-art "rare earth neo magnets" on both its channel bars and locking/locating systems. These make it very quick and simple to erect and take down with practically no "easy-to-break" parts.

### FEATURES & BENEFITS

- Display size: 73"w x 87.56"h x 19.25"d
- Velcro receptive fabric panels
- Optional 12 watt LED spotlight
- Optional OCX hard case & wrap