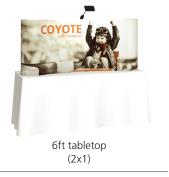

8ft tabletop (3x2)

- options:
- frame kit
- frame with fabric endcap kit
- full fabric kit
- full graphic kit
- curved and straight frames available

### options:

- frame kit
- frame with fabric endcap kit
- full fabric kit
- full graphic kit
- curved and straight frames available

6ft tabletop (2x2)

- options:
- frame kit
- frame with fabric endcap kit
- full fabric kit
- full graphic kit
- curved and straight frames available