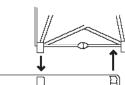

### ASSEMBLY

\*Frame sizes may differ, general assembly shown here is the same for all sizes of Coyote frames

Have a Question? Please contact support@tradeshowplus.com

FRAME ASSEMBLY

1) PREPARE FRAME FOR ASSEMBLY BY LOCATING THE PURPLE HOOKS ON TOP OF THE FRAME.

2) STRETCH FRAME TO SIZE, SNAPPING MAGNETIC LOCKING ARMS TOGETHER.