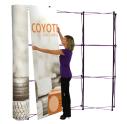

## **COYOTE 6FT CURVED FABRIC FLOOR DISPLAY**

The Coyote system features several unique advantages over other similar popup display systems, especially its light weight and simplistic ease of use. Compared with complicated "snap in" channel bars and delicate locking/locating systems, the Coyote popup display system uses state-of-the-art "rare earth neo magnets" on both its channel bars and locking/locating systems. These make it very quick and simple to erect and take down with practically no "easy-to-break" parts.

### FEATURES & BENEFITS

- Display size: 73"w x 87.56"h x 19.25"d
- Velcro receptive fabric panels
- Optional 12 watt LED spotlight
- Optional OCX hard case & wrap