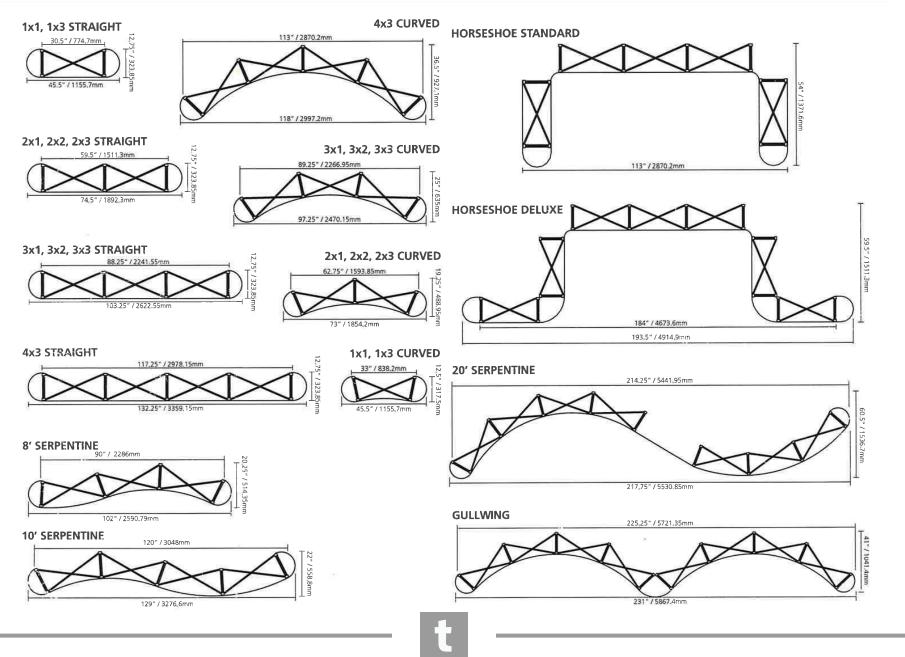

### **FRAME SIZES**

Have a Question? Please contact support@tradeshowplus.com

## **AVAILABLE TABLETOP KITS**

(1x1)

- options:
- frame kit
- frame with fabric endcap kit
- full fabric kit
- full graphic kit
- curved and straight frames available

- options:
- frame kit
- frame with fabric endcap kit
- full fabric kit
- full graphic kit
- curved and straight frames available

8ft tabletop (3x2)

- options:
- frame kit
- frame with fabric endcap kit
- full fabric kit
- full graphic kit
- curved and straight frames available

#### Have a Question? Please contact support@tradeshowplus.com

8ft tabletop (3x1)

### options:

- frame kit
- frame with fabric endcap kit
- full fabric kit
- full graphic kit
- curved and straight frames available

6ft tabletop (2x2)

- options:
- frame kit
- frame with fabric endcap kit
- full fabric kit
- full graphic kit
- curved and straight frames available

### **AVAILABLE FLOOR KITS**

#### Have a Question? Please contact support@tradeshowplus.com

(1x3)

options:

- frame kit
- frame with fabric endcap kit
- full fabric kit
- full graphic kit
- curved and straight frames available

6ft display (2x3)

- options:
- frame kit
- frame with fabric endcap kit
- full fabric kit
- full graphic kit
- curved and straight frames available

8ft display (3x3)

### options:

- frame kit
- frame with fabric endcap kit
- full fabric kit
- full graphic kit
- available with OCP
- curved and straight frames available

Gullwing

- options:
- frame kit
- frame with fabric endcap kit
- full fabric kit
- full graphic kit
- available with OCP

## (4x3)

- frame kit

DYO

- frame with fabric endcap kit

10ft display

- full fabric kit
- full graphic kit
- available with OCP

t

### **AVAILABLE FLOOR KITS**

Have a Question? Please contact support@tradeshowplus.com

8ft Serpentine

options:

- frame kit
- full fabric kit
- full graphic kit
- available with OCP

10ft Serpentine

- options:
- frame kit
- full fabric kit
- full graphic kit
- available with OCP

20ft Serpentine

options:

- frame kit
- full fabric kit
- full graphic kit
- available with OCP

Horseshoe

- options:
- frame kit
- full fabric kit
- full graphic kit
- available with OCP

Deluxe Horseshoe

- options:
- frame kit
- full fabric kit
- full graphic kit
- available with OCP