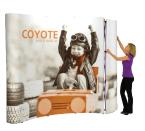

1) ATTACH PANELS STARTING WITH LEFT CURVED ENDCAP PANEL. HOOK PANEL ON PURPLE HOOKS ON FRONT AND BACK OF FRAME. ATTACH REST OF PANEL TO MAGNETIC CHANNEL BAR.

#### **STABILIZER FEET**

2) ATTACH GRAPHIC PANELS FROM LEFT TO RIGHT. HOOK PANELS ON PURPLE HOOKS AND APPLY PANEL TO THE MAGNETIC CHANNEL BAR.

3) CONTINUE TO ATTACH REMAINING PANELS BY HOOKING TO PURPLE HOOKS. MAKE SURE ALL PANEL EDGES ALIGN WITH MIDDLE LINE ON CHANNEL BARS.

4) GRAPHIC APPLICATION COMPLETE.