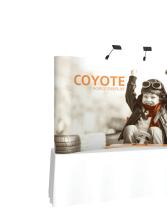

## **COYOTE 6FT CURVED FABRIC FLOOR DISPLAY**

The Coyote system features several unique advantages over other similar popup display systems, especially its light weight and simplistic ease of use. Compared with complicated "snap in" channel bars and delicate locking/locating systems, the Coyote popup display system uses state-of-the-art "rare earth neo magnets" on both its channel bars and locking/locating systems. These make it very quick and simple to erect and take down with practically no "easy-to-break" parts.

### FEATURES & BENEFITS

- Display size: 73"w x 87.56"h x 19.25"d
- Velcro receptive fabric panels
- Optional 12 watt LED spotlight
- Optional OCX hard case & wrap