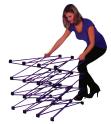

## **COYOTE 6FT CURVED FABRIC FLOOR DISPLAY**

The Coyote system features several unique advantages over other similar popup display systems, especially its light weight and simplistic ease of use. Compared with complicated "snap in" channel bars and delicate locking/locating systems, the Coyote popup display system uses state-of-the-art "rare earth neo magnets" on both its channel bars and locking/locating systems. These make it very quick and simple to erect and take down with practically no "easy-to-break" parts.

2) STRETCH FRAME TO SIZE, SNAPPING MAGNETIC LOCKING ARMS TOGETHER.