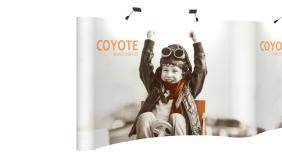

## **COYOTE 6FT CURVED FABRIC FLOOR DISPLAY**

The Coyote system features several unique advantages over other similar popup display systems, especially its light weight and simplistic ease of use. Compared with complicated "snap in" channel bars and delicate locking/locating systems, the Coyote popup display system uses state-of-the-art "rare earth neo magnets" on both its channel bars and locking/locating systems. These make it very quick and simple to erect and take down with practically no "easy-to-break" parts.

### FEATURES & BENEFITS

- Display size: 73"w x 87.56"h x 19.25"d
- Velcro receptive fabric panels
- Optional 12 watt LED spotlight
- Optional OCX hard case & wrap

#### DIMENSIONS

**Assembled Size:** 73"w x 87.56"h x 19.25"d

Ship Size:

In box: 33"l x 15" w x 15" d / 37 lbs In OCX case: 40"l x 27" w x 18" d / 67 lbs