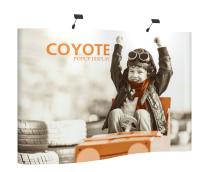

## **COYOTE 6FT CURVED FABRIC FLOOR DISPLAY**

The Coyote system features several unique advantages over other similar popup display systems, especially its light weight and simplistic ease of use. Compared with complicated "snap in" channel bars and delicate locking/locating systems, the Coyote popup display system uses state-of-the-art "rare earth neo magnets" on both its channel bars and locking/locating systems. These make it very quick and simple to erect and take down with practically no "easy-to-break" parts.

### FEATURES & BENEFITS

- Display size: 73"w x 87.56"h x 19.25"d
- Velcro receptive fabric panels
- Optional 12 watt LED spotlight
- Optional OCX hard case & wrap