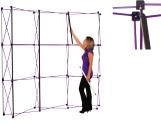

1) ATTACH PANELS STARTING WITH LEFT CURVED ENDCAP PANEL. HOOK PANEL ON PURPLE HOOKS ON FRONT AND BACK OF FRAME. ATTACH REST OF PANEL TO MAGNETIC CHANNEL BAR.

#### **STABILIZER FEET**

2) ATTACH GRAPHIC PANELS FROM LEFT TO RIGHT. HOOK PANELS ON PURPLE HOOKS AND APPLY PANEL TO THE MAGNETIC CHANNEL BAR.

3) CONTINUE TO ATTACH REMAINING PANELS BY HOOKING TO PURPLE HOOKS. MAKE SURE ALL PANEL EDGES ALIGN WITH MIDDLE LINE ON CHANNEL BARS.