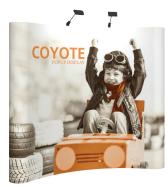

### **AVAILABLE FLOOR KITS**

#### Have a Question? Please contact support@tradeshowplus.com

(1x3)

options:

- frame kit
- frame with fabric endcap kit
- full fabric kit
- full graphic kit
- curved and straight frames available

6ft display (2x3)

- options:
- frame kit
- frame with fabric endcap kit
- full fabric kit
- full graphic kit
- curved and straight frames available

8ft display (3x3)