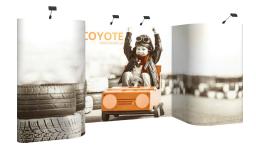

## **COYOTE 6FT CURVED FABRIC FLOOR DISPLAY**

The Coyote system features several unique advantages over other similar popup display systems, especially its light weight and simplistic ease of use. Compared with complicated "snap in" channel bars and delicate locking/locating systems, the Coyote popup display system uses state-of-the-art "rare earth neo magnets" on both its channel bars and locking/locating systems. These make it very quick and simple to erect and take down with practically no "easy-to-break" parts.

### FEATURES & BENEFITS

- Display size: 73"w x 87.56"h x 19.25"d
- Velcro receptive fabric panels
- Optional 12 watt LED spotlight
- Optional OCX hard case & wrap