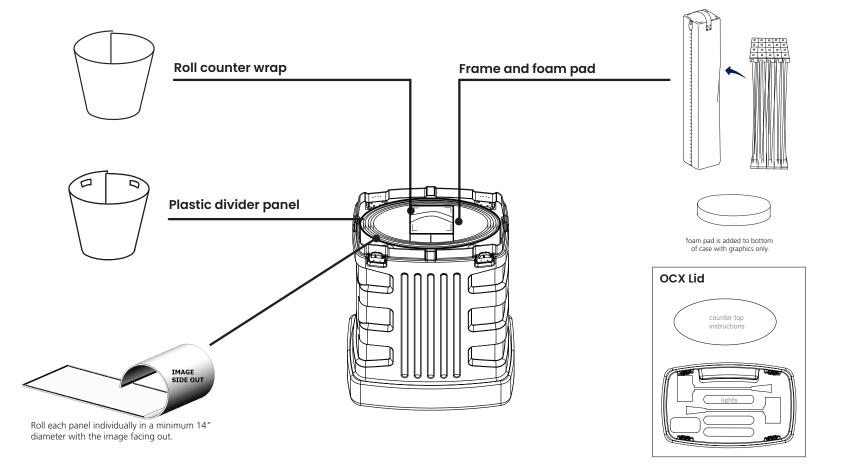

### **OCX CASE PACKAGING**

Have a Question? Please contact support@tradeshowplus.com

### **Packing instructions**

facing out and place inside the case against the outside wall.

1. Roll counter wrap with plastic 2. Individually roll panels and place inside case until all panels are in the case and against the outside wall. (fabric to fabric/ magnet to magnet)

3. Pack channel bar into the storage bag. Then release magnetic locking arms to collapse the frame.

4. Place foam pad in bottom of case then pack frame and bag in the center.

5. Counter top snaps inside lid holding the lights in place. \*Allow lights to cool before packing.