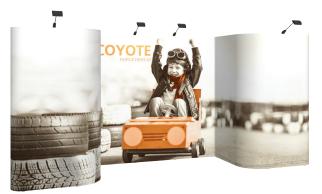

## **COYOTE 6FT CURVED FABRIC FLOOR DISPLAY**

The Coyote system features several unique advantages over other similar popup display systems, especially its light weight and simplistic ease of use. Compared with complicated "snap in" channel bars and delicate locking/locating systems, the Coyote popup display system uses state-of-the-art "rare earth neo magnets" on both its channel bars and locking/locating systems. These make it very quick and simple to erect and take down with practically no "easy-to-break" parts.

### FEATURES & BENEFITS

- Display size: 73"w x 87.56"h x 19.25"d
- Velcro receptive fabric panels
- Optional 12 watt LED spotlight
- Optional OCX hard case & wrap