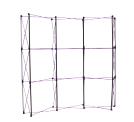

### FEATURES & BENEFITS

- Display size: 73"w x 87.56"h x 19.25"d
- Velcro receptive fabric panels
- Optional 12 watt LED spotlight
- Optional OCX hard case & wrap

#### DIMENSIONS

**Assembled Size:** 73"w x 87.56"h x 19.25"d

Ship Size:

In box: 33"l x 15" w x 15" d / 37 lbs In OCX case: 40"l x 27" w x 18" d / 67 lbs