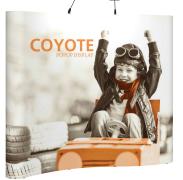

## **COYOTE 6FT CURVED FABRIC FLOOR DISPLAY**

The Coyote system features several unique advantages over other similar popup display systems, especially its light weight and simplistic ease of use. Compared with complicated "snap in" channel bars and delicate locking/locating systems, the Coyote popup display system uses state-of-the-art "rare earth neo magnets" on both its channel bars and locking/locating systems. These make it very quick and simple to erect and take down with practically no "easy-to-break" parts.

### FEATURES & BENEFITS

- Display size: 73"w x 87.56"h x 19.25"d
- Velcro receptive fabric panels
- Optional 12 watt LED spotlight
- Optional OCX hard case & wrap