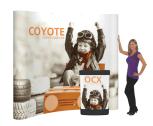

## **COYOTE 6FT CURVED FABRIC FLOOR DISPLAY**

The Coyote system features several unique advantages over other similar popup display systems, especially its light weight and simplistic ease of use. Compared with complicated "snap in" channel bars and delicate locking/locating systems, the Coyote popup display system uses state-of-the-art "rare earth neo magnets" on both its channel bars and locking/locating systems. These make it very quick and simple to erect and take down with practically no "easy-to-break" parts.

### FEATURES & BENEFITS

- Display size: 73"w x 87.56"h x 19.25"d
- Velcro receptive fabric panels
- Optional 12 watt LED spotlight
- Optional OCX hard case & wrap

#### DIMENSIONS

**Assembled Size:** 73"w x 87.56"h x 19.25"d

Ship Size:

In box: 33"l x 15" w x 15" d / 37 lbs In OCX case: 40"l x 27" w x 18" d / 67 lbs