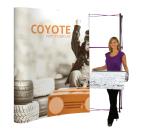

## **COYOTE 6FT CURVED FABRIC FLOOR DISPLAY**

The Coyote system features several unique advantages over other similar popup display systems, especially its light weight and simplistic ease of use. Compared with complicated "snap in" channel bars and delicate locking/locating systems, the Coyote popup display system uses state-of-the-art "rare earth neo magnets" on both its channel bars and locking/locating systems. These make it very quick and simple to erect and take down with practically no "easy-to-break" parts.

### FEATURES & BENEFITS

- Display size: 73"w x 87.56"h x 19.25"d
- Velcro receptive fabric panels
- Optional 12 watt LED spotlight
- Optional OCX hard case & wrap