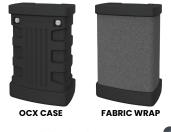

#### OCX SHIPPING CASE

Built-in wheels and easy to grip molded handles make the case portable and easy to transport.

12 WATT LED SPOTLIGHTS UL approved floodlight with straight arm and adjustable head. LED rated for 20,000 hours.

### **OCX CASE PACKAGING**

Have a Question? Please contact support@tradeshowplus.com