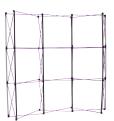

### FEATURES & BENEFITS

- Display size: 73"w x 87.56"h x 19.25"d
- Velcro receptive fabric panels
- Optional 12 watt LED spotlight
- Optional OCX hard case & wrap

#### DIMENSIONS

**Assembled Size:** 73"w x 87.56"h x 19.25"d

Ship Size:

In box: 33"l x 15" w x 15" d / 37 lbs In OCX case: 40"l x 27" w x 18" d / 67 lbs