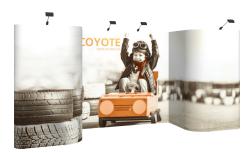

rame with fabric endcap kit
- full fabric kit
- full graphic kit
- available with OCP
- curved and straight frames available



### options:

- frame kit
- frame with fabric endcap kit

(4x3)

- full fabric kit
- full graphic kit
- available with OCP



#### Gullwing

#### options:

- frame kit
- frame with fabric endcap kit
- full fabric kit
- full graphic kit
- available with OCP



## **AVAILABLE FLOOR KITS**

#### **Have a Question?**

Please contact support@tradeshowplus.com



8ft Serpentine

#### options:

- frame kit
- full fabric kit
- full graphic kit
- available with OCP



10ft Serpentine

#### options:

- frame kit
- full fabric kit
- full graphic kit
- available with OCP



20ft Serpentine

#### options:

- frame kit
- full fabric kit
- full graphic kit
- available with OCP



Horseshoe

- options:
- frame kit
- full fabric kit
- full graphic kit
- available with OCP



Deluxe Horseshoe

#### options:

- frame kit
- full fabric kit
- full graphic kit
- available with OCP