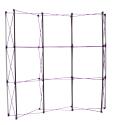

### **COYOTE 6FT CURVED DISPLAY**

#### **FEATURES & BENEFITS**

- Display size: 73"w x 87.56"h x 19.25"d
- Full color UV printed PVC graphics included
- Optional LED spotlight and OCX hard case
- Optional printed case-to-counter graphics
- Available in a variety of sizes and configurations
- Collapses to a fraction of its size
- Lifetime frame warranty against manufacturer defects

#### **Assembled Size:**

73"w x 87.56"h x 19.25"d