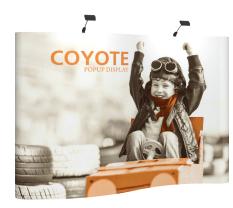

### **COYOTE 6FT CURVED DISPLAY**

#### **FEATURES & BENEFITS**

- Display size: 73"w x 87.56"h x 19.25"d
- Full color UV printed PVC graphics included
- Optional LED spotlight and OCX hard case
- Optional printed case-to-counter graphics
- Available in a variety of sizes and configurations
- Collapses to a fraction of its size
- Lifetime frame warranty against manufacturer defects

#### **Assembled Size:**

73"w x 87.56"h x 19.25"d