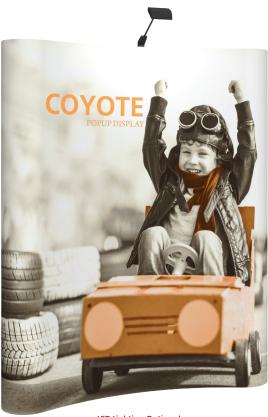

### **COYOTE 6FT CURVED DISPLAY**

#### **Have a Question?**

Please contact support@tradeshowplus.com

The Coyote system features several unique advantages over other similar popup display systems, especially its light weight and simplistic ease of use. Compared with complicated "snap in" channel bars and delicate locking/locating systems, the Coyote popup display system uses state-of-the-art "rare earth neo magnets" on both its channel bars and locking/locating systems. These make it very quick and simple to erect and take down with practically no "easy-to-break" parts.

#### **FEATURES & BENEFITS**

- Display size: 73"w x 87.56"h x 19.25"d
- Full color UV printed PVC graphics included
- Optional LED spotlight and OCX hard case
- Optional printed case-to-counter graphics
- Available in a variety of sizes and configurations
- Collapses to a fraction of its size
- Lifetime frame warranty against manufacturer defects