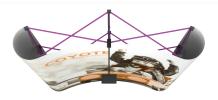

## **ASSEMBLY**

\*Frame sizes may differ, general assembly shown here is the same for all sizes of Coyote frames

#### FRAME ASSEMBLY

1) PREPARE FRAME FOR ASSEMBLY BY LOCATING THE PURPLE HOOKS ON TOP OF THE FRAME.

2) STRETCH FRAME TO SIZE, SNAPPING MAGNETIC LOCKING ARMS TOGETHER.

3) ATTACH MAGNETIC CHANNEL BARS TO CIRCULAR MAGNETS. \*TO PREVENT LOSS OF POLARITY, DO NOT SLIDE THE SMALL CIRCULAR MAGNET ALONG THE FLEXIBLE STRIP MAGNET.

4) FRAME IS ASSEMBLED.