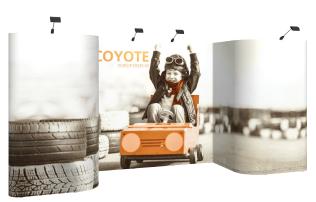

### **COYOTE 6FT CURVED DISPLAY**

#### **FEATURES & BENEFITS**

- Display size: 73"w x 87.56"h x 19.25"d
- Full color UV printed PVC graphics included
- Optional LED spotlight and OCX hard case
- Optional printed case-to-counter graphics
- Available in a variety of sizes and configurations
- Collapses to a fraction of its size
- Lifetime frame warranty against manufacturer defects