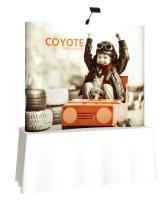

### **COYOTE 6FT CURVED DISPLAY**

#### **FEATURES & BENEFITS**

- Display size: 73"w x 87.56"h x 19.25"d
- Full color UV printed PVC graphics included
- Optional LED spotlight and OCX hard case
- Optional printed case-to-counter graphics
- Available in a variety of sizes and configurations
- Collapses to a fraction of its size
- Lifetime frame warranty against manufacturer defects

#### STABILIZER FEET