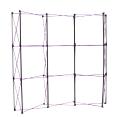

### **COYOTE 6FT CURVED DISPLAY**

#### **FEATURES & BENEFITS**

- Display size: 73"w x 87.56"h x 19.25"d
- Full color UV printed PVC graphics included
- Optional LED spotlight and OCX hard case
- Optional printed case-to-counter graphics
- Available in a variety of sizes and configurations
- Collapses to a fraction of its size
- Lifetime frame warranty against manufacturer defects

#### **Assembled Size:**

73"w x 87.56"h x 19.25"d