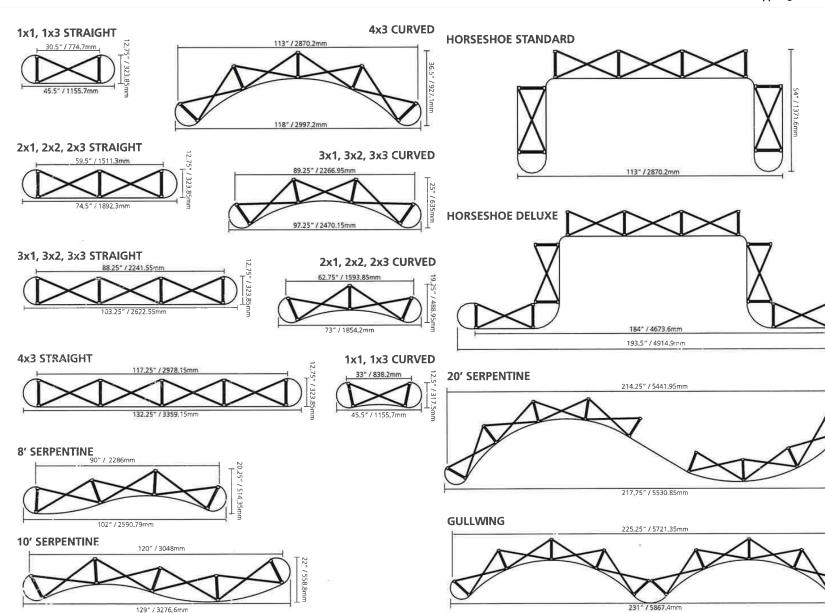

RAPHIC APPLICATION COMPLETE.

#### STABILIZER FEET





## **OCX CASE PACKAGING**

#### Have a Question?

Please contact support@tradeshowplus.com



### **Packing instructions**

- facing out and place inside the case against the outside wall.
- 1. Roll counter wrap with plastic 2. Individually roll panels and place inside case until all panels are in the case and against the outside wall. (fabric to fabric/ magnet to magnet)
- 3. Pack channel bar into the storage bag. Then release magnetic locking arms to collapse the frame.
- 4. Place foam pad in bottom of case then pack frame and bag in the center.
- 5. Counter top snaps inside lid holding the lights in place. \*Allow lights to cool before packing.



## **FRAME SIZES**

#### Have a Question?

Please contact support@tradeshowplus.com



## **AVAILABLE TABLETOP KITS**

### Have a Question?

Please contact support@tradeshowplus.com



4ft tabletop (1x1)

#### options:

- frame kit
- frame with fabric endcap kit
- full fabric kit
- full graphic kit
- curved and straight frames available



6ft tabletop (2x1)

#### options:

- frame kit
- frame with fabric endcap kit
- full fabric kit
- full graphic kit
- curved and straight frames available



8ft tabletop (3x1)

#### options:

- frame kit
- frame with fabric endcap kit
- full fabric kit
- full graphic kit
- curved and straight frames available



6ft tabletop (2x2)

#### options:

- frame kit
- frame with fabric endcap kit
- full fabric kit
- full graphic kit
- curved and straight frames available



8ft tabletop (3x2)

### options:

- frame kit
- frame with fabric endcap