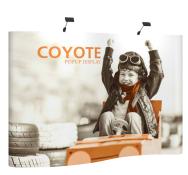

### **COYOTE 6FT CURVED DISPLAY**

#### **FEATURES & BENEFITS**

- Display size: 73"w x 87.56"h x 19.25"d
- Full color UV printed PVC graphics included
- Optional LED spotlight and OCX hard case
- Optional printed case-to-counter graphics
- Available in a variety of sizes and configurations
- Collapses to a fraction of its size
- Lifetime frame warranty against manufacturer defects

#### **Assembled Size:**

73"w x 87.56"h x 19.25"d