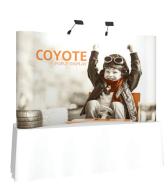

### **COYOTE 6FT CURVED DISPLAY**

#### **FEATURES & BENEFITS**

- Display size: 73"w x 87.56"h x 19.25"d
- Full color UV printed PVC graphics included
- Optional LED spotlight and OCX hard case
- Optional printed case-to-counter graphics
- Available in a variety of sizes and configurations
- Collapses to a fraction of its size
- Lifetime frame warranty against manufacturer defects