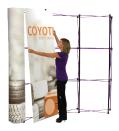

### **COYOTE 6FT CURVED DISPLAY**

#### **FEATURES & BENEFITS**

- Display size: 73"w x 87.56"h x 19.25"d
- Full color UV printed PVC graphics included
- Optional LED spotlight and OCX hard case
- Optional printed case-to-counter graphics
- Available in a variety of sizes and configurations
- Collapses to a fraction of its size
- Lifetime frame warranty against manufacturer defects

#### **Assembled Size:**

73"w x 87.56"h x 19.25"d