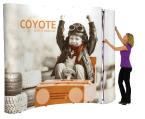

### **COYOTE 6FT CURVED DISPLAY**

#### **FEATURES & BENEFITS**

- Display size: 73"w x 87.56"h x 19.25"d
- Full color UV printed PVC graphics included
- Optional LED spotlight and OCX hard case
- Optional printed case-to-counter graphics
- Available in a variety of sizes and configurations
- Collapses to a fraction of its size
- Lifetime frame warranty against manufacturer defects

#### **Assembled Size:**

73"w x 87.56"h x 19.25"d