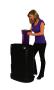

## **OCX CASE PACKAGING**

### **Packing instructions**

- facing out and place inside the case against the outside wall.
- 1. Roll counter wrap with plastic 2. Individually roll panels and place inside case until all panels are in the case and against the outside wall. (fabric to fabric/ magnet to magnet)
- 3. Pack channel bar into the storage bag. Then release magnetic locking arms to collapse the frame.
- 4. Place foam pad in bottom of case then pack frame and bag in the center.
- 5. Counter top snaps inside lid holding the lights in place. \*Allow lights to cool before packing.