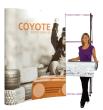

### **COYOTE 6FT CURVED DISPLAY**

#### **Have a Question?**

Please contact support@tradeshowplus.com

The Coyote system features several unique advantages over other similar popup display systems, especially its light weight and simplistic ease of use. Compared with complicated "snap in" channel bars and delicate locking/locating systems, the Coyote popup display system uses state-of-the-art "rare earth neo magnets" on both its channel bars and locking/locating systems. These make it very quick and simple to erect and take down with practically no "easy-to-break" parts.

#### **FEATURES & BENEFITS**

- Display size: 73"w x 87.56"h x 19.25"d
- Full color UV printed PVC graphics included
- Optional LED spotlight and OCX hard case
- Optional printed case-to-counter graphics
- Available in a variety of sizes and configurations
- Collapses to a fraction of its size
- Lifetime frame warranty against manufacturer defects

#### **Assembled Size:**

73"w x 87.56"h x 19.25"d