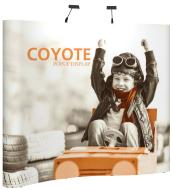

### **COYOTE 6FT CURVED DISPLAY**

#### **FEATURES & BENEFITS**

- Display size: 73"w x 87.56"h x 19.25"d
- Full color UV printed PVC graphics included
- Optional LED spotlight and OCX hard case
- Optional printed case-to-counter graphics
- Available in a variety of sizes and configurations
- Collapses to a fraction of its size
- Lifetime frame warranty against manufacturer defects

#### **Assembled Size:**

73"w x 87.56"h x 19.25"d