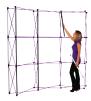

## **ASSEMBLY**

\*Frame sizes may differ, general assembly shown here is the same for all sizes of Coyote frames

#### FRAME ASSEMBLY

1) PREPARE FRAME FOR ASSEMBLY BY LOCATING THE PURPLE HOOKS ON TOP OF THE FRAME.

2) STRETCH FRAME TO SIZE, SNAPPING MAGNETIC LOCKING ARMS TOGETHER.

3) ATTACH MAGNETIC CHANNEL BARS TO CIRCULAR MAGNETS. \*TO PREVENT LOSS OF POLARITY, DO NOT SLIDE THE SMALL CIRCULAR MAGNET ALONG THE FLEXIBLE STRIP MAGNET.

4) FRAME IS ASSEMBLED.