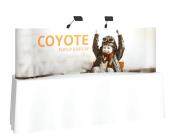

### **COYOTE 6FT CURVED DISPLAY**

#### **FEATURES & BENEFITS**

- Display size: 73"w x 87.56"h x 19.25"d
- Full color UV printed PVC graphics included
- Optional LED spotlight and OCX hard case
- Optional printed case-to-counter graphics
- Available in a variety of sizes and configurations
- Collapses to a fraction of its size
- Lifetime frame warranty against manufacturer defects