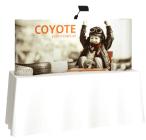

### **COYOTE 6FT CURVED DISPLAY**

#### **FEATURES & BENEFITS**

- Display size: 73"w x 87.56"h x 19.25"d
- Full color UV printed PVC graphics included
- Optional LED spotlight and OCX hard case
- Optional printed case-to-counter graphics
- Available in a variety of sizes and configurations
- Collapses to a fraction of its size
- Lifetime frame warranty against manufacturer defects

#### **Assembled Size:**

73"w x 87.56"h x 19.25"d