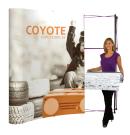

### **COYOTE 6FT CURVED DISPLAY**

#### **FEATURES & BENEFITS**

- Display size: 73"w x 87.56"h x 19.25"d
- Full color UV printed PVC graphics included
- Optional LED spotlight and OCX hard case
- Optional printed case-to-counter graphics
- Available in a variety of sizes and configurations
- Collapses to a fraction of its size
- Lifetime frame warranty against manufacturer defects

#### **Assembled Size:**

73"w x 87.56"h x 19.25"d