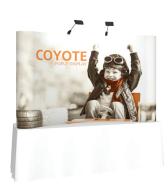

## **COYOTE 4FT STRAIGHT DISPLAY**

#### **FEATURES & BENEFITS**

- Display size: 45.5"w x 87.56"h x 12.75"d
- Full color UV printed PVC graphics included
- Optional LED spotlight and OCX hard case
- Optional printed case-to-counter graphics
- Available in a variety of sizes and configurations
- Collapses to a fraction of its size
- Lifetime frame warranty against manufacturer defects