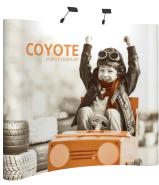

#### options:

- frame kit
- frame with fabric endcap kit
- full fabric kit
- full graphic kit
- curved and straight frames available

8ft display (3x3)