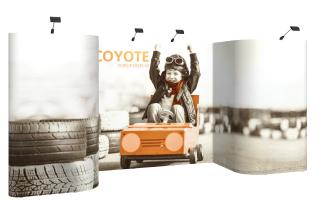

## **COYOTE 4FT STRAIGHT DISPLAY**

#### **FEATURES & BENEFITS**

- Display size: 45.5"w x 87.56"h x 12.75"d
- Full color UV printed PVC graphics included
- Optional LED spotlight and OCX hard case
- Optional printed case-to-counter graphics
- Available in a variety of sizes and configurations
- Collapses to a fraction of its size
- Lifetime frame warranty against manufacturer defects