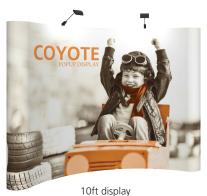

#### options:

- frame kit
- frame with fabric endcap kit
- full fabric kit
- full graphic kit
- available with OCP
- curved and straight frames available