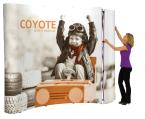

## **COYOTE 4FT STRAIGHT DISPLAY**

#### **FEATURES & BENEFITS**

- Display size: 45.5"w x 87.56"h x 12.75"d
- Full color UV printed PVC graphics included
- Optional LED spotlight and OCX hard case
- Optional printed case-to-counter graphics
- Available in a variety of sizes and configurations
- Collapses to a fraction of its size
- Lifetime frame warranty against manufacturer defects

#### Assembled Size:

45.5"w x 87.56"h x 12.75"d