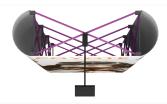

## **ASSEMBLY**

\*Frame sizes may differ, general assembly shown here is the same for all sizes of Coyote frames

#### FRAME ASSEMBLY

1) PREPARE FRAME FOR ASSEMBLY BY LOCATING THE PURPLE HOOKS ON TOP OF THE FRAME.

2) STRETCH FRAME TO SIZE, SNAPPING MAGNETIC LOCKING ARMS TOGETHER.

3) ATTACH MAGNETIC CHANNEL BARS TO CIRCULAR MAGNETS. \*TO PREVENT LOSS OF POLARITY, DO NOT SLIDE THE SMALL CIRCULAR MAGNET ALONG THE FLEXIBLE STRIP MAGNET.

4) FRAME IS ASSEMBLED.