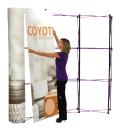

## **COYOTE 4FT STRAIGHT DISPLAY**

#### **FEATURES & BENEFITS**

- Display size: 45.5"w x 87.56"h x 12.75"d
- Full color UV printed PVC graphics included
- Optional LED spotlight and OCX hard case
- Optional printed case-to-counter graphics
- Available in a variety of sizes and configurations
- Collapses to a fraction of its size
- Lifetime frame warranty against manufacturer defects

#### Assembled Size:

45.5"w x 87.56"h x 12.75"d