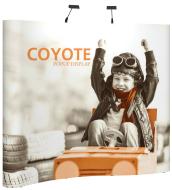

## **COYOTE 4FT STRAIGHT DISPLAY**

#### **FEATURES & BENEFITS**

- Display size: 45.5"w x 87.56"h x 12.75"d
- Full color UV printed PVC graphics included
- Optional LED spotlight and OCX hard case
- Optional printed case-to-counter graphics
- Available in a variety of sizes and configurations
- Collapses to a fraction of its size
- Lifetime frame warranty against manufacturer defects