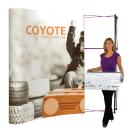

## **COYOTE 4FT STRAIGHT DISPLAY**

#### **FEATURES & BENEFITS**

- Display size: 45.5"w x 87.56"h x 12.75"d
- Full color UV printed PVC graphics included
- Optional LED spotlight and OCX hard case
- Optional printed case-to-counter graphics
- Available in a variety of sizes and configurations
- Collapses to a fraction of its size
- Lifetime frame warranty against manufacturer defects

#### Assembled Size:

45.5"w x 87.56"h x 12.75"d