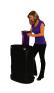

## **OCX CASE PACKAGING**

### **Packing instructions**

- facing out and place inside the case against the outside wall.
- 1. Roll counter wrap with plastic 2. Individually roll panels and place inside case until all panels are in the case and against the outside wall. (fabric to fabric/ magnet to magnet)
- 3. Pack channel bar into the storage bag. Then release magnetic locking arms to collapse the frame.
- 4. Place foam pad in bottom of case then pack frame and bag in the center.
- 5. Counter top snaps inside lid holding the lights in place. \*Allow lights to cool before packing.