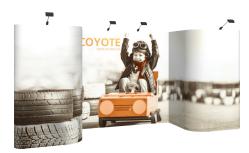

## **COYOTE 4FT STRAIGHT DISPLAY**

#### **FEATURES & BENEFITS**

- Display size: 45.5"w x 87.56"h x 12.75"d
- Full color UV printed PVC graphics included
- Optional LED spotlight and OCX hard case
- Optional printed case-to-counter graphics
- Available in a variety of sizes and configurations
- Collapses to a fraction of its size
- Lifetime frame warranty against manufacturer defects