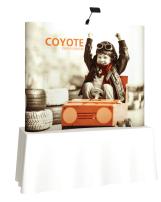

## **COYOTE 4FT STRAIGHT DISPLAY**

#### **FEATURES & BENEFITS**

- Display size: 45.5"w x 87.56"h x 12.75"d
- Full color UV printed PVC graphics included
- Optional LED spotlight and OCX hard case
- Optional printed case-to-counter graphics
- Available in a variety of sizes and configurations
- Collapses to a fraction of its size
- Lifetime frame warranty against manufacturer defects

#### Assembled Size:

45.5"w x 87.56"h x 12.75"d