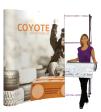

## **COYOTE 4FT STRAIGHT DISPLAY**

#### **Have a Question?**

Please contact support@tradeshowplus.com

The Coyote system features several unique advantages over other similar popup display systems, especially its light weight and simplistic ease of use. Compared with complicated "snap in" channel bars and delicate locking/locating systems, the Coyote popup display system uses state-of-the-art "rare earth neo magnets" on both its channel bars and locking/locating systems. These make it very quick and simple to erect and take down with practically no "easy-to-break" parts.

#### **FEATURES & BENEFITS**

- Display size: 45.5"w x 87.56"h x 12.75"d
- Full color UV printed PVC graphics included
- Optional LED spotlight and OCX hard case
- Optional printed case-to-counter graphics
- Available in a variety of sizes and configurations
- Collapses to a fraction of its size
- Lifetime frame warranty against manufacturer defects