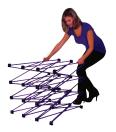

## **ASSEMBLY**

\*Frame sizes may differ, general assembly shown here is the same for all sizes of Coyote frames

#### FRAME ASSEMBLY

1) PREPARE FRAME FOR ASSEMBLY BY LOCATING THE PURPLE HOOKS ON TOP OF THE FRAME.

2) STRETCH FRAME TO SIZE, SNAPPING MAGNETIC LOCKING ARMS TOGETHER.

3) ATTACH MAGNETIC CHANNEL BARS TO CIRCULAR MAGNETS. \*TO PREVENT LOSS OF POLARITY, DO NOT SLIDE THE SMALL CIRCULAR MAGNET ALONG THE FLEXIBLE STRIP MAGNET.

4) FRAME IS ASSEMBLED.