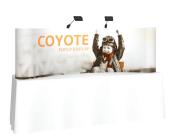

## **COYOTE 4FT STRAIGHT DISPLAY**

#### **FEATURES & BENEFITS**

- Display size: 45.5"w x 87.56"h x 12.75"d
- Full color UV printed PVC graphics included
- Optional LED spotlight and OCX hard case
- Optional printed case-to-counter graphics
- Available in a variety of sizes and configurations
- Collapses to a fraction of its size
- Lifetime frame warranty against manufacturer defects