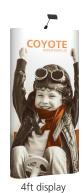

## **COYOTE 4FT STRAIGHT DISPLAY**

#### **FEATURES & BENEFITS**

- Display size: 45.5"w x 87.56"h x 12.75"d
- Full color UV printed PVC graphics included
- Optional LED spotlight and OCX hard case
- Optional printed case-to-counter graphics
- Available in a variety of sizes and configurations
- Collapses to a fraction of its size
- Lifetime frame warranty against manufacturer defects

#### Assembled Size:

45.5"w x 87.56"h x 12.75"d