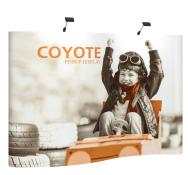

## **COYOTE 4FT STRAIGHT DISPLAY**

#### **FEATURES & BENEFITS**

- Display size: 45.5"w x 87.56"h x 12.75"d
- Full color UV printed PVC graphics included
- Optional LED spotlight and OCX hard case
- Optional printed case-to-counter graphics
- Available in a variety of sizes and configurations
- Collapses to a fraction of its size
- Lifetime frame warranty against manufacturer defects