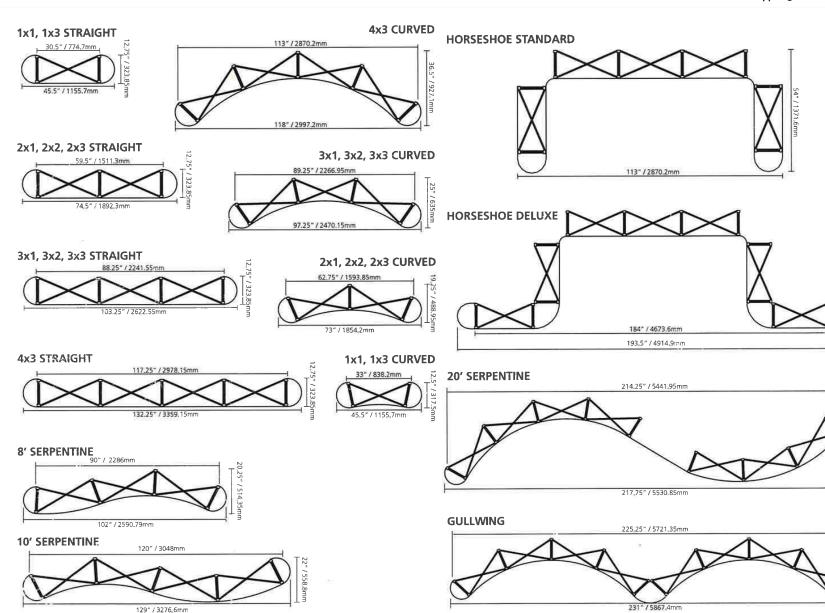

### **FRAME SIZES**

#### **Have a Question?**

Please contact support@tradeshowplus.com

(1x3)

options:

- frame kit
- frame with fabric endcap kit
- full fabric kit
- full graphic kit
- curved and straight frames available

6ft display (2x3)

#### options:

- frame kit
- frame with fabric endcap kit
- full fabric kit
- full graphic kit
- curved and straight frames available

8ft display (3x3)

#### options:

- frame kit
- frame with fabric endcap kit
- full fabric kit
- full graphic kit
- available with OCP
- curved and straight frames available

### options:

- frame kit
- frame with fabric endcap kit

(4x3)

- full fabric kit
- full graphic kit
- available with OCP

#### Gullwing

#### **Have a Question?**

Please contact support@tradeshowplus.com

8ft Serpentine

#### options:

- frame kit
- full fabric kit
- full graphic kit
- available with OCP

10ft Serpentine

#### options:

- frame kit
- full fabric kit
- full graphic kit
- available with OCP

20ft Serpentine

#### options:

- frame kit
- full fabric kit
- full graphic kit
- available with OCP

Horseshoe

- options:
- frame kit
- full fabric kit
- full graphic kit
- available with OCP

Deluxe Horseshoe