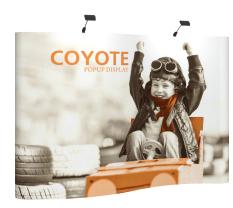

## **COYOTE 4FT STRAIGHT DISPLAY**

#### **FEATURES & BENEFITS**

- Display size: 45.5"w x 87.56"h x 12.75"d
- Full color UV printed PVC graphics included
- Optional LED spotlight and OCX hard case
- Optional printed case-to-counter graphics
- Available in a variety of sizes and configurations
- Collapses to a fraction of its size
- Lifetime frame warranty against manufacturer defects