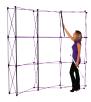

#### FRAME ASSEMBLY

1) PREPARE FRAME FOR ASSEMBLY BY LOCATING THE PURPLE HOOKS ON TOP OF THE FRAME.

2) STRETCH FRAME TO SIZE, SNAPPING MAGNETIC LOCKING ARMS TOGETHER.

3) ATTACH MAGNETIC CHANNEL BARS TO CIRCULAR MAGNETS. \*TO PREVENT LOSS OF POLARITY, DO NOT SLIDE THE SMALL CIRCULAR MAGNET ALONG THE FLEXIBLE STRIP MAGNET.

4) FRAME IS ASSEMBLED.