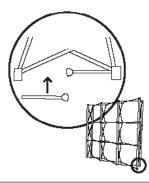

#### FRAME ASSEMBLY

1) PREPARE FRAME FOR ASSEMBLY BY LOCATING THE PURPLE HOOKS ON TOP OF THE FRAME.

2) STRETCH FRAME TO SIZE, SNAPPING MAGNETIC LOCKING ARMS TOGETHER.

3) ATTACH MAGNETIC CHANNEL BARS TO CIRCULAR MAGNETS. \*TO PREVENT LOSS OF POLARITY, DO NOT SLIDE THE SMALL CIRCULAR MAGNET ALONG THE FLEXIBLE STRIP MAGNET.

4) FRAME IS ASSEMBLED.