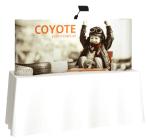

## **COYOTE 4FT STRAIGHT DISPLAY**

#### **FEATURES & BENEFITS**

- Display size: 45.5"w x 87.56"h x 12.75"d
- Full color UV printed PVC graphics included
- Optional LED spotlight and OCX hard case
- Optional printed case-to-counter graphics
- Available in a variety of sizes and configurations
- Collapses to a fraction of its size
- Lifetime frame warranty against manufacturer defects

#### Assembled Size:

45.5"w x 87.56"h x 12.75"d