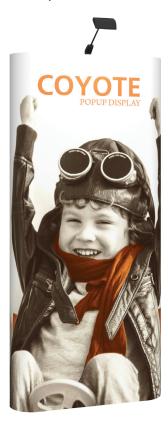

## **COYOTE 4FT STRAIGHT DISPLAY**

#### **Have a Question?**

Please contact support@tradeshowplus.com

The Coyote system features several unique advantages over other similar popup display systems, especially its light weight and simplistic ease of use. Compared with complicated "snap in" channel bars and delicate locking/locating systems, the Coyote popup display system uses state-of-the-art "rare earth neo magnets" on both its channel bars and locking/locating systems. These make it very quick and simple to erect and take down with practically no "easy-to-break" parts.

#### **FEATURES & BENEFITS**

- Display size: 45.5"w x 87.56"h x 12.75"d
- Full color UV printed PVC graphics included
- Optional LED spotlight and OCX hard case
- Optional printed case-to-counter graphics
- Available in a variety of sizes and configurations
- Collapses to a fraction of its size
- Lifetime frame warranty against manufacturer defects

#### Assembled Size:

45.5"w x 87.56"h x 12.75"d