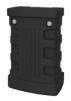

## **OCX CASE PACKAGING**

### **Packing instructions**

- facing out and place inside the case against the outside wall.
- 1. Roll counter wrap with plastic 2. Individually roll panels and place inside case until all panels are in the case and against the outside wall. (fabric to fabric/ magnet to magnet)
- 3. Pack channel bar into the storage bag. Then release magnetic locking arms to collapse the frame.
- 4. Place foam pad in bottom of case then pack frame and bag in the center.
- 5. Counter top snaps inside lid holding the lights in place. \*Allow lights to cool before packing.