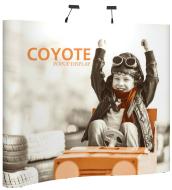

# **COYOTE 20FT SERPENTINE MURAL FAST KIT**

The Coyote system features several unique advantages over other similar popup display systems, especially its light weight and simplistic ease of use. Compared with complicated "snap in" channel bars and delicate locking/locating systems, the Coyote popup display system uses state-of-the-art "rare earth neo magnets" on both its channel bars and locking/locating systems. These make it very quick and simple to erect and take down with practically no "easy-to-break" parts.

### **FEATURES & BENEFITS**

- Display size: 220"w x 87.56"h x 61"d
- Full color UV printed PVC graphics included
- 2 OCX wheeled hard cases & 4 LED spotlights Included
- Optional printed case-to-counter graphics available
- Available in a variety of sizes and configurations
- Collapses to a fraction of its size
- Lifetime hardware warranty against manufacturer defects

# **Assembled Size:** 220"w x 87.56"h x 61"d