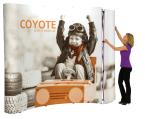

# **COYOTE 20FT SERPENTINE MURAL FAST KIT**

The Coyote system features several unique advantages over other similar popup display systems, especially its light weight and simplistic ease of use. Compared with complicated "snap in" channel bars and delicate locking/locating systems, the Coyote popup display system uses state-of-the-art "rare earth neo magnets" on both its channel bars and locking/locating systems. These make it very quick and simple to erect and take down with practically no "easy-to-break" parts.

### **FEATURES & BENEFITS**

- Display size: 220"w x 87.56"h x 61"d
- Full color UV printed PVC graphics included
- 2 OCX wheeled hard cases & 4 LED spotlights Included
- Optional printed case-to-counter graphics available
- Available in a variety of sizes and configurations
- Collapses to a fraction of its size
- Lifetime hardware warranty against manufacturer defects