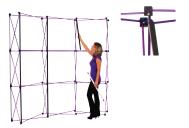

# **ASSEMBLY**

\*Frame sizes may differ, general assembly shown here is the same for all sizes of Coyote frames

# FRAME ASSEMBLY

1) PREPARE FRAME FOR ASSEMBLY BY LOCATING THE PURPLE HOOKS ON TOP OF THE FRAME.

2) STRETCH FRAME TO SIZE, SNAPPING MAGNETIC LOCKING ARMS TOGETHER.

3) ATTACH MAGNETIC CHANNEL BARS TO CIRCULAR MAGNETS. \*TO PREVENT LOSS OF POLARITY, DO NOT SLIDE THE SMALL CIRCULAR MAGNET ALONG THE FLEXIBLE STRIP MAGNET.

4) FRAME IS ASSEMBLED.