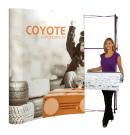

# **COYOTE 20FT SERPENTINE MURAL FAST KIT**

The Coyote system features several unique advantages over other similar popup display systems, especially its light weight and simplistic ease of use. Compared with complicated "snap in" channel bars and delicate locking/locating systems, the Coyote popup display system uses state-of-the-art "rare earth neo magnets" on both its channel bars and locking/locating systems. These make it very quick and simple to erect and take down with practically no "easy-to-break" parts.

### **FEATURES & BENEFITS**

- Display size: 220"w x 87.56"h x 61"d
- Full color UV printed PVC graphics included
- 2 OCX wheeled hard cases & 4 LED spotlights Included
- Optional printed case-to-counter graphics available
- Available in a variety of sizes and configurations
- Collapses to a fraction of its size
- Lifetime hardware warranty against manufacturer defects