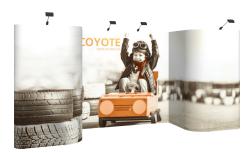

# **COYOTE 20FT SERPENTINE MURAL FAST KIT**

The Coyote system features several unique advantages over other similar popup display systems, especially its light weight and simplistic ease of use. Compared with complicated "snap in" channel bars and delicate locking/locating systems, the Coyote popup display system uses state-of-the-art "rare earth neo magnets" on both its channel bars and locking/locating systems. These make it very quick and simple to erect and take down with practically no "easy-to-break" parts.

### **FEATURES & BENEFITS**

- Display size: 220"w x 87.56"h x 61"d
- Full color UV printed PVC graphics included
- 2 OCX wheeled hard cases & 4 LED spotlights Included
- Optional printed case-to-counter graphics available
- Available in a variety of sizes and configurations
- Collapses to a fraction of its size
- Lifetime hardware warranty against manufacturer defects

# **Assembled Size:** 220"w x 87.56"h x 61"d