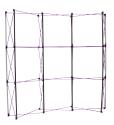

# **ASSEMBLY**

\*Frame sizes may differ, general assembly shown here is the same for all sizes of Coyote frames

# FRAME ASSEMBLY

1) PREPARE FRAME FOR ASSEMBLY BY LOCATING THE PURPLE HOOKS ON TOP OF THE FRAME.

2) STRETCH FRAME TO SIZE, SNAPPING MAGNETIC LOCKING ARMS TOGETHER.

3) ATTACH MAGNETIC CHANNEL BARS TO CIRCULAR MAGNETS. \*TO PREVENT LOSS OF POLARITY, DO NOT SLIDE THE SMALL CIRCULAR MAGNET ALONG THE FLEXIBLE STRIP MAGNET.

4) FRAME IS ASSEMBLED.