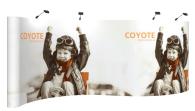

# **COYOTE 20FT SERPENTINE MURAL FAST KIT**

The Coyote system features several unique advantages over other similar popup display systems, especially its light weight and simplistic ease of use. Compared with complicated "snap in" channel bars and delicate locking/locating systems, the Coyote popup display system uses state-of-the-art "rare earth neo magnets" on both its channel bars and locking/locating systems. These make it very quick and simple to erect and take down with practically no "easy-to-break" parts.

### **FEATURES & BENEFITS**

- Display size: 220"w x 87.56"h x 61"d
- Full color UV printed PVC graphics included
- 2 OCX wheeled hard cases & 4 LED spotlights Included
- Optional printed case-to-counter graphics available
- Available in a variety of sizes and configurations
- Collapses to a fraction of its size
- Lifetime hardware warranty against manufacturer defects

# **Assembled Size:** 220"w x 87.56"h x 61"d