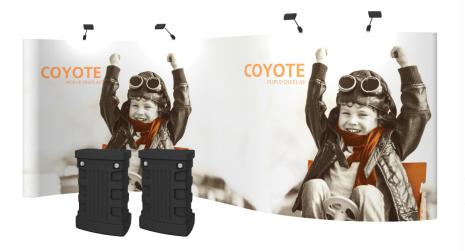

# **COYOTE 20FT SERPENTINE MURAL FAST KIT**

The Coyote system features several unique advantages over other similar popup display systems, especially its light weight and simplistic ease of use. Compared with complicated "snap in" channel bars and delicate locking/locating systems, the Coyote popup display system uses state-of-the-art "rare earth neo magnets" on both its channel bars and locking/locating systems. These make it very quick and simple to erect and take down with practically no "easy-to-break" parts.

### **FEATURES & BENEFITS**

- Display size: 220"w x 87.56"h x 61"d
- Full color UV printed PVC graphics included
- 2 OCX wheeled hard cases & 4 LED spotlights Included
- Optional printed case-to-counter graphics available
- Available in a variety of sizes and configurations
- Collapses to a fraction of its size
- Lifetime hardware warranty against manufacturer defects

# **Assembled Size:** 220"w x 87.56"h x 61"d

### Ship Size:

2 x OCX Case: 40"l x 27"w x 18"d / 191 lbs