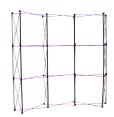

# **ASSEMBLY**

\*Frame sizes may differ, general assembly shown here is the same for all sizes of Coyote frames

# GRAPHIC AND/OR FABRIC PANEL APPLICATION

1) ATTACH PANELS STARTING WITH LEFT CURVED ENDCAP PANEL. HOOK PANEL ON PURPLE HOOKS ON FRONT AND BACK OF FRAME. ATTACH REST OF PANEL TO MAGNETIC CHANNEL BAR.

2) ATTACH GRAPHIC PANELS FROM LEFT TO RIGHT. HOOK PANELS ON PURPLE HOOKS AND APPLY PANEL TO THE MAGNETIC CHANNEL BAR.

3) CONTINUE TO ATTACH REMAINING PANELS BY HOOKING TO PURPLE HOOKS. MAKE SURE ALL PANEL EDGES ALIGN WITH MIDDLE LINE ON CHANNEL BARS.

4) GRAPHIC APPLICATION COMPLETE.