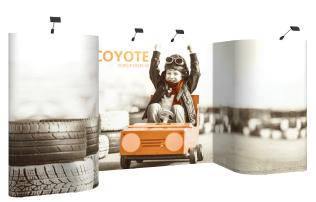

# **COYOTE 20FT SERPENTINE MURAL FAST KIT**

The Coyote system features several unique advantages over other similar popup display systems, especially its light weight and simplistic ease of use. Compared with complicated "snap in" channel bars and delicate locking/locating systems, the Coyote popup display system uses state-of-the-art "rare earth neo magnets" on both its channel bars and locking/locating systems. These make it very quick and simple to erect and take down with practically no "easy-to-break" parts.

### **FEATURES & BENEFITS**

- Display size: 220"w x 87.56"h x 61"d
- Full color UV printed PVC graphics included
- 2 OCX wheeled hard cases & 4 LED spotlights Included
- Optional printed case-to-counter graphics available
- Available in a variety of sizes and configurations
- Collapses to a fraction of its size
- Lifetime hardware warranty against manufacturer defects