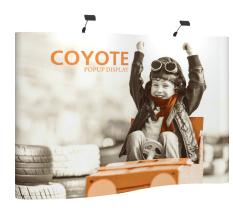

# **COYOTE 20FT SERPENTINE MURAL FAST KIT**

The Coyote system features several unique advantages over other similar popup display systems, especially its light weight and simplistic ease of use. Compared with complicated "snap in" channel bars and delicate locking/locating systems, the Coyote popup display system uses state-of-the-art "rare earth neo magnets" on both its channel bars and locking/locating systems. These make it very quick and simple to erect and take down with practically no "easy-to-break" parts.

### **FEATURES & BENEFITS**

- Display size: 220"w x 87.56"h x 61"d
- Full color UV printed PVC graphics included
- 2 OCX wheeled hard cases & 4 LED spotlights Included
- Optional printed case-to-counter graphics available
- Available in a variety of sizes and configurations
- Collapses to a fraction of its size
- Lifetime hardware warranty against manufacturer defects

# **Assembled Size:** 220"w x 87.56"h x 61"d