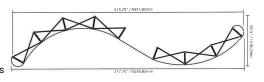

# **DIMENSIONS**

# **Assembled Size:** 220"w x 87.56"h x 61"d

# options:

- frame kit
- full fabric kit
- full graphic kit
- available with OCP

20ft Serpentine