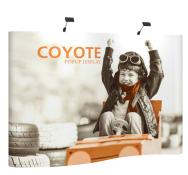

# **COYOTE 20FT SERPENTINE MURAL FAST KIT**

The Coyote system features several unique advantages over other similar popup display systems, especially its light weight and simplistic ease of use. Compared with complicated "snap in" channel bars and delicate locking/locating systems, the Coyote popup display system uses state-of-the-art "rare earth neo magnets" on both its channel bars and locking/locating systems. These make it very quick and simple to erect and take down with practically no "easy-to-break" parts.

### **FEATURES & BENEFITS**

- Display size: 220"w x 87.56"h x 61"d
- Full color UV printed PVC graphics included
- 2 OCX wheeled hard cases & 4 LED spotlights Included
- Optional printed case-to-counter graphics available
- Available in a variety of sizes and configurations
- Collapses to a fraction of its size
- Lifetime hardware warranty against manufacturer defects

# **Assembled Size:** 220"w x 87.56"h x 61"d