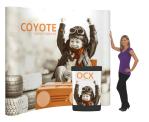

# **COYOTE 20FT SERPENTINE MURAL FAST KIT**

The Coyote system features several unique advantages over other similar popup display systems, especially its light weight and simplistic ease of use. Compared with complicated "snap in" channel bars and delicate locking/locating systems, the Coyote popup display system uses state-of-the-art "rare earth neo magnets" on both its channel bars and locking/locating systems. These make it very quick and simple to erect and take down with practically no "easy-to-break" parts.

### **FEATURES & BENEFITS**

- Display size: 220"w x 87.56"h x 61"d
- Full color UV printed PVC graphics included
- 2 OCX wheeled hard cases & 4 LED spotlights Included
- Optional printed case-to-counter graphics available
- Available in a variety of sizes and configurations
- Collapses to a fraction of its size
- Lifetime hardware warranty against manufacturer defects