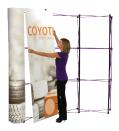

# **COYOTE 20FT SERPENTINE MURAL FAST KIT**

The Coyote system features several unique advantages over other similar popup display systems, especially its light weight and simplistic ease of use. Compared with complicated "snap in" channel bars and delicate locking/locating systems, the Coyote popup display system uses state-of-the-art "rare earth neo magnets" on both its channel bars and locking/locating systems. These make it very quick and simple to erect and take down with practically no "easy-to-break" parts.

### **FEATURES & BENEFITS**

- Display size: 220"w x 87.56"h x 61"d
- Full color UV printed PVC graphics included
- 2 OCX wheeled hard cases & 4 LED spotlights Included
- Optional printed case-to-counter graphics available
- Available in a variety of sizes and configurations
- Collapses to a fraction of its size
- Lifetime hardware warranty against manufacturer defects