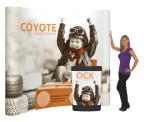

FEATURES & BENEFITS

- Display size: 132.25"w x 87.56"h x 12.75"d
- Full color UV printed PVC graphics included
- OCX whelled hard case & two LED Spotlights Included
- Optional printed case-to-counter graphics available
- Available in a variety of sizes and configurations
- Collapses to a fraction of its size
- Lifetime hardware warranty against manufacturer defects

#### Ship Size:

1 x OCX Case: 40"l x 27"w x 18"d / 80 lbs

## **OCX CASE PACKAGING**