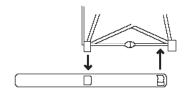

#### FRAME ASSEMBLY

1) PREPARE FRAME FOR ASSEMBLY BY LOCATING THE PURPLE HOOKS ON TOP OF THE FRAME.

2) STRETCH FRAME TO SIZE, SNAPPING MAGNETIC LOCKING ARMS TOGETHER.

3) ATTACH MAGNETIC CHANNEL BARS TO CIRCULAR MAGNETS. \*TO PREVENT LOSS OF POLARITY, DO NOT SLIDE THE SMALL CIRCULAR MAGNET ALONG THE FLEXIBLE STRIP MAGNET.

4) FRAME IS ASSEMBLED.