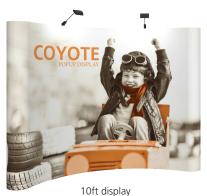

## **AVAILABLE FLOOR KITS**

#### options:

- frame kit
- frame with fabric endcap kit
- full fabric kit
- full graphic kit
- available with OCP
- curved and straight frames available