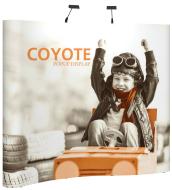

## **COYOTE 11FT STRAIGHT MURAL FAST KIT**

**Have a Question?** 

Please contact support@tradeshowplus.com

The Coyote system features several unique advantages over other similar popup display systems, especially its light weight and simplistic ease of use. Compared with complicated "snap in" channel bars and delicate locking/locating systems, the Coyote popup display system uses state-of-the-art "rare earth neo magnets" on both its channel bars and locking/locating systems. These make it very quick and simple to erect and take down with practically no "easy-to-break" parts.

FEATURES & BENEFITS

- Display size: 132.25"w x 87.56"h x 12.75"d
- Full color UV printed PVC graphics included
- OCX whelled hard case & two LED Spotlights Included
- Optional printed case-to-counter graphics available
- Available in a variety of sizes and configurations
- Collapses to a fraction of its size
- Lifetime hardware warranty against manufacturer defects

#### Assembled Size:

132.25"w x 87.56"h x 12.75"d