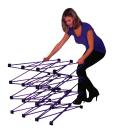

#### FRAME ASSEMBLY

1) PREPARE FRAME FOR ASSEMBLY BY LOCATING THE PURPLE HOOKS ON TOP OF THE FRAME.

2) STRETCH FRAME TO SIZE, SNAPPING MAGNETIC LOCKING ARMS TOGETHER.

3) ATTACH MAGNETIC CHANNEL BARS TO CIRCULAR MAGNETS. \*TO PREVENT LOSS OF POLARITY, DO NOT SLIDE THE SMALL CIRCULAR MAGNET ALONG THE FLEXIBLE STRIP MAGNET.

4) FRAME IS ASSEMBLED.