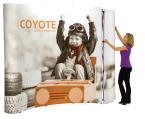

## **COYOTE 11FT STRAIGHT MURAL FAST KIT**

**Have a Question?** 

Please contact support@tradeshowplus.com

The Coyote system features several unique advantages over other similar popup display systems, especially its light weight and simplistic ease of use. Compared with complicated "snap in" channel bars and delicate locking/locating systems, the Coyote popup display system uses state-of-the-art "rare earth neo magnets" on both its channel bars and locking/locating systems. These make it very quick and simple to erect and take down with practically no "easy-to-break" parts.

FEATURES & BENEFITS

- Display size: 132.25"w x 87.56"h x 12.75"d
- Full color UV printed PVC graphics included
- OCX whelled hard case & two LED Spotlights Included
- Optional printed case-to-counter graphics available
- Available in a variety of sizes and configurations
- Collapses to a fraction of its size
- Lifetime hardware warranty against manufacturer defects

#### Assembled Size:

132.25"w x 87.56"h x 12.75"d