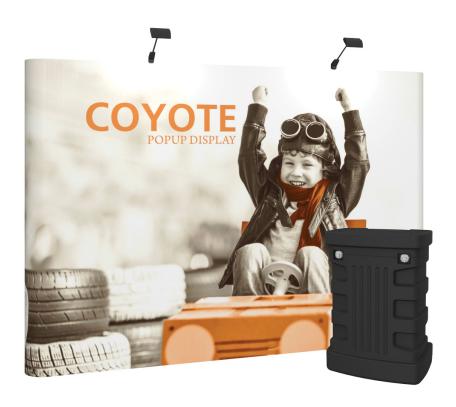

## **COYOTE 11FT STRAIGHT MURAL FAST KIT**

**Have a Question?** 

Please contact support@tradeshowplus.com

The Coyote system features several unique advantages over other similar popup display systems, especially its light weight and simplistic ease of use. Compared with complicated "snap in" channel bars and delicate locking/locating systems, the Coyote popup display system uses state-of-the-art "rare earth neo magnets" on both its channel bars and locking/locating systems. These make it very quick and simple to erect and take down with practically no "easy-to-break" parts.

FEATURES & BENEFITS

- Display size: 132.25"w x 87.56"h x 12.75"d
- Full color UV printed PVC graphics included
- OCX whelled hard case & two LED Spotlights Included
- Optional printed case-to-counter graphics available
- Available in a variety of sizes and configurations
- Collapses to a fraction of its size
- Lifetime hardware warranty against manufacturer defects

#### Assembled Size:

132.25"w x 87.56"h x 12.75"d

#### Ship Size:

1 x OCX Case: 40"l x 27"w x 18"d / 80 lbs