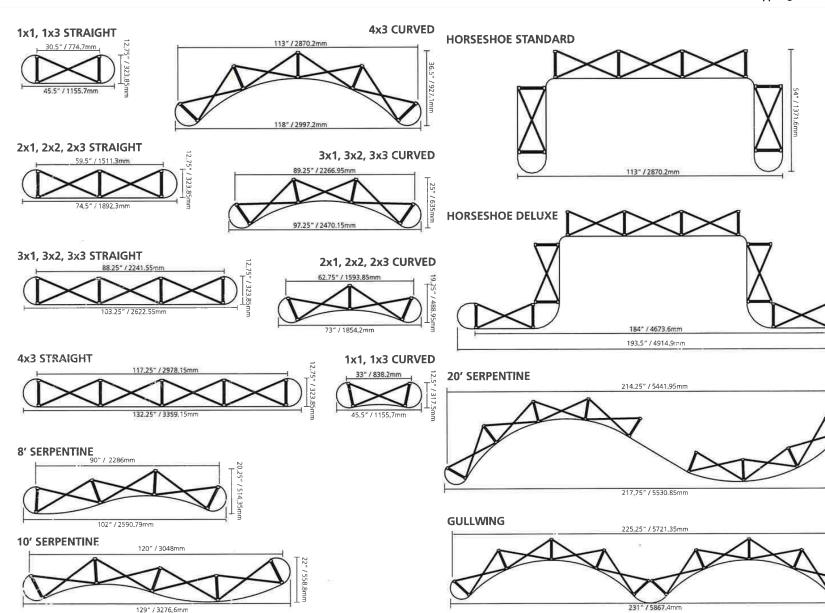

APHIC APPLICATION COMPLETE.

#### STABILIZER FEET





## **OCX CASE PACKAGING**

#### Have a Question?

Please contact support@tradeshowplus.com



### **Packing instructions**

- facing out and place inside the case against the outside wall.
- 1. Roll counter wrap with plastic 2. Individually roll panels and place inside case until all panels are in the case and against the outside wall. (fabric to fabric/ magnet to magnet)
- 3. Pack channel bar into the storage bag. Then release magnetic locking arms to collapse the frame.
- 4. Place foam pad in bottom of case then pack frame and bag in the center.
- 5. Counter top snaps inside lid holding the lights in place. \*Allow lights to cool before packing.



### **FRAME SIZES**

#### Have a Question?

Please contact support@tradeshowplus.com



## **AVAILABLE TABLETOP KITS**

### Have a Question?

Please contact support@tradeshowplus.com



4ft tabletop (1x1)

#### options:

- frame kit
- frame with fabric endcap kit
- full fabric kit
- full graphic kit
- curved and straight frames available



6ft tabletop (2x1)

#### options:

- frame kit
- frame with fabric endcap kit
- full fabric kit
- full graphic kit
- curved and straight frames available



8ft tabletop (3x1)

#### options:

- frame kit
- frame with fabric endcap kit
- full fabric kit
- full graphic kit
- curved and straight frames available



6ft tabletop (2x2)

#### options:

- frame kit
- frame with fabric endcap kit
- full fabric kit
- full graphic kit
- curved and straight frames available



8ft tabletop (3x2)

### options:

- frame kit
- frame with fabric endcap