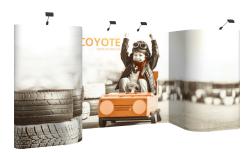

## **COYOTE 11FT STRAIGHT MURAL FAST KIT**

**Have a Question?** 

Please contact support@tradeshowplus.com

The Coyote system features several unique advantages over other similar popup display systems, especially its light weight and simplistic ease of use. Compared with complicated "snap in" channel bars and delicate locking/locating systems, the Coyote popup display system uses state-of-the-art "rare earth neo magnets" on both its channel bars and locking/locating systems. These make it very quick and simple to erect and take down with practically no "easy-to-break" parts.

FEATURES & BENEFITS

- Display size: 132.25"w x 87.56"h x 12.75"d
- Full color UV printed PVC graphics included
- OCX whelled hard case & two LED Spotlights Included
- Optional printed case-to-counter graphics available
- Available in a variety of sizes and configurations
- Collapses to a fraction of its size
- Lifetime hardware warranty against manufacturer defects

#### Assembled Size:

132.25"w x 87.56"h x 12.75"d