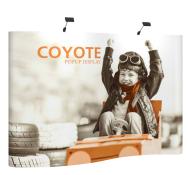

## **COYOTE 11FT STRAIGHT MURAL FAST KIT**

**Have a Question?** 

Please contact support@tradeshowplus.com

The Coyote system features several unique advantages over other similar popup display systems, especially its light weight and simplistic ease of use. Compared with complicated "snap in" channel bars and delicate locking/locating systems, the Coyote popup display system uses state-of-the-art "rare earth neo magnets" on both its channel bars and locking/locating systems. These make it very quick and simple to erect and take down with practically no "easy-to-break" parts.

FEATURES & BENEFITS

- Display size: 132.25"w x 87.56"h x 12.75"d
- Full color UV printed PVC graphics included
- OCX whelled hard case & two LED Spotlights Included
- Optional printed case-to-counter graphics available
- Available in a variety of sizes and configurations
- Collapses to a fraction of its size
- Lifetime hardware warranty against manufacturer defects

#### Assembled Size:

132.25"w x 87.56"h x 12.75"d