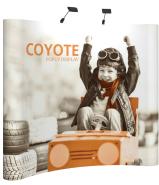

## **AVAILABLE FLOOR KITS**

#### options:

- frame kit
- frame with fabric endcap kit
- full fabric kit
- full graphic kit
- curved and straight frames available

8ft display (3x3)