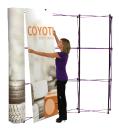

## **COYOTE 11FT STRAIGHT MURAL FAST KIT**

**Have a Question?** 

Please contact support@tradeshowplus.com

The Coyote system features several unique advantages over other similar popup display systems, especially its light weight and simplistic ease of use. Compared with complicated "snap in" channel bars and delicate locking/locating systems, the Coyote popup display system uses state-of-the-art "rare earth neo magnets" on both its channel bars and locking/locating systems. These make it very quick and simple to erect and take down with practically no "easy-to-break" parts.

FEATURES & BENEFITS

- Display size: 132.25"w x 87.56"h x 12.75"d
- Full color UV printed PVC graphics included
- OCX whelled hard case & two LED Spotlights Included
- Optional printed case-to-counter graphics available
- Available in a variety of sizes and configurations
- Collapses to a fraction of its size
- Lifetime hardware warranty against manufacturer defects

#### Assembled Size:

132.25"w x 87.56"h x 12.75"d