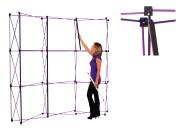

## **ASSEMBLY**

\*Frame sizes may differ, general assembly shown here is the same for all sizes of Coyote frames

#### FRAME ASSEMBLY

1) PREPARE FRAME FOR ASSEMBLY BY LOCATING THE PURPLE HOOKS ON TOP OF THE FRAME.

2) STRETCH FRAME TO SIZE, SNAPPING MAGNETIC LOCKING ARMS TOGETHER.

3) ATTACH MAGNETIC CHANNEL BARS TO CIRCULAR MAGNETS. \*TO PREVENT LOSS OF POLARITY, DO NOT SLIDE THE SMALL CIRCULAR MAGNET ALONG THE FLEXIBLE STRIP MAGNET.

4) FRAME IS ASSEMBLED.