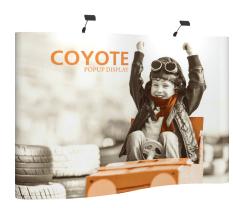

## **COYOTE 11FT STRAIGHT MURAL FAST KIT**

**Have a Question?** 

Please contact support@tradeshowplus.com

The Coyote system features several unique advantages over other similar popup display systems, especially its light weight and simplistic ease of use. Compared with complicated "snap in" channel bars and delicate locking/locating systems, the Coyote popup display system uses state-of-the-art "rare earth neo magnets" on both its channel bars and locking/locating systems. These make it very quick and simple to erect and take down with practically no "easy-to-break" parts.

FEATURES & BENEFITS

- Display size: 132.25"w x 87.56"h x 12.75"d
- Full color UV printed PVC graphics included
- OCX whelled hard case & two LED Spotlights Included
- Optional printed case-to-counter graphics available
- Available in a variety of sizes and configurations
- Collapses to a fraction of its size
- Lifetime hardware warranty against manufacturer defects

#### Assembled Size:

132.25"w x 87.56"h x 12.75"d