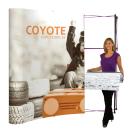

## **COYOTE 11FT STRAIGHT MURAL FAST KIT**

**Have a Question?** 

Please contact support@tradeshowplus.com

The Coyote system features several unique advantages over other similar popup display systems, especially its light weight and simplistic ease of use. Compared with complicated "snap in" channel bars and delicate locking/locating systems, the Coyote popup display system uses state-of-the-art "rare earth neo magnets" on both its channel bars and locking/locating systems. These make it very quick and simple to erect and take down with practically no "easy-to-break" parts.

FEATURES & BENEFITS

- Display size: 132.25"w x 87.56"h x 12.75"d
- Full color UV printed PVC graphics included
- OCX whelled hard case & two LED Spotlights Included
- Optional printed case-to-counter graphics available
- Available in a variety of sizes and configurations
- Collapses to a fraction of its size
- Lifetime hardware warranty against manufacturer defects

#### Assembled Size:

132.25"w x 87.56"h x 12.75"d