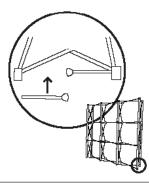

#### FRAME ASSEMBLY

1) PREPARE FRAME FOR ASSEMBLY BY LOCATING THE PURPLE HOOKS ON TOP OF THE FRAME.

2) STRETCH FRAME TO SIZE, SNAPPING MAGNETIC LOCKING ARMS TOGETHER.

3) ATTACH MAGNETIC CHANNEL BARS TO CIRCULAR MAGNETS. \*TO PREVENT LOSS OF POLARITY, DO NOT SLIDE THE SMALL CIRCULAR MAGNET ALONG THE FLEXIBLE STRIP MAGNET.