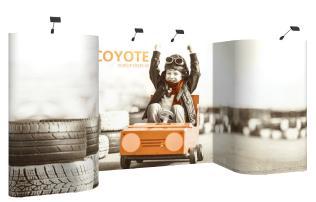

## **COYOTE 11FT STRAIGHT MURAL FAST KIT**

**Have a Question?** 

Please contact support@tradeshowplus.com

The Coyote system features several unique advantages over other similar popup display systems, especially its light weight and simplistic ease of use. Compared with complicated "snap in" channel bars and delicate locking/locating systems, the Coyote popup display system uses state-of-the-art "rare earth neo magnets" on both its channel bars and locking/locating systems. These make it very quick and simple to erect and take down with practically no "easy-to-break" parts.

FEATURES & BENEFITS

- Display size: 132.25"w x 87.56"h x 12.75"d
- Full color UV printed PVC graphics included
- OCX whelled hard case & two LED Spotlights Included
- Optional printed case-to-counter graphics available
- Available in a variety of sizes and configurations
- Collapses to a fraction of its size
- Lifetime hardware warranty against manufacturer defects

#### Assembled Size:

132.25"w x 87.56"h x 12.75"d