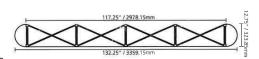

are continually improving and modifying our product range and reserve the right to vary the specifications without prior notice. All dimensions and weights quoted are approximate and we accept no responsibility for variance. E&OE. See Graphic Templates for graphic bleed specifications.

FEATURES & BENEFITS

- Display size: 132.25"w x 87.56"h x 12.75"d
- Full color UV printed PVC graphics included
- OCX whelled hard case & two LED Spotlights Included
- Optional printed case-to-counter graphics available
- Available in a variety of sizes and configurations
- Collapses to a fraction of its size
- Lifetime hardware warranty against manufacturer defects









#### **DIMENSIONS**

#### Assembled Size:

132.25"w x 87.56"h x 12.75"d

#### Ship Size:

1 x OCX Case: 40"l x 27"w x 18"d / 80 lbs



#### **OPTIONAL CASE GRAPHICS**

#### ROLL WRAP GRAPHICS

Flexible 22mil PVC printed with your custom logo and marketing message.



#### STRETCH WRAP GRAPHICS

Dye Sublimated stretch fabric form fits over the OCX case. Printed with your logo and marketing message.



01/30/21

## **ASSEMBLY**

\*Frame sizes may differ, general assembly shown here is the same for all sizes of Coyote frames

#### **Have a Question?**

Please contact support@tradeshowplus.com

#### FRAME ASSEMBLY



1) PREPARE FRAME FOR ASSEMBLY BY LOCATING THE PURPLE HOOKS ON TOP OF THE FRAME.



2) STRETCH FRAME TO SIZE, SNAPPING MAGNETIC LOCKING ARMS TOGETHER.



3) ATTACH MAGNETIC CHANNEL BARS TO CIRCULAR MAGNETS. \*TO PREVENT LOSS OF POLARITY, DO NOT SLIDE THE SMALL CIRCULAR MAGNET ALONG THE FLEXIBLE STRIP MAGNET.