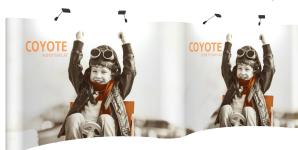

## **COYOTE 11FT STRAIGHT MURAL FAST KIT**

**Have a Question?** 

Please contact support@tradeshowplus.com

The Coyote system features several unique advantages over other similar popup display systems, especially its light weight and simplistic ease of use. Compared with complicated "snap in" channel bars and delicate locking/locating systems, the Coyote popup display system uses state-of-the-art "rare earth neo magnets" on both its channel bars and locking/locating systems. These make it very quick and simple to erect and take down with practically no "easy-to-break" parts.

FEATURES & BENEFITS

- Display size: 132.25"w x 87.56"h x 12.75"d
- Full color UV printed PVC graphics included
- OCX whelled hard case & two LED Spotlights Included
- Optional printed case-to-counter graphics available
- Available in a variety of sizes and configurations
- Collapses to a fraction of its size
- Lifetime hardware warranty against manufacturer defects

#### Assembled Size:

132.25"w x 87.56"h x 12.75"d