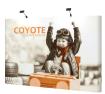

## **COYOTE 11FT STRAIGHT MURAL FAST KIT**

**Have a Question?** 

Please contact support@tradeshowplus.com

The Coyote system features several unique advantages over other similar popup display systems, especially its light weight and simplistic ease of use. Compared with complicated "snap in" channel bars and delicate locking/locating systems, the Coyote popup display system uses state-of-the-art "rare earth neo magnets" on both its channel bars and locking/locating systems. These make it very quick and simple to erect and take down with practically no "easy-to-break" parts.

FEATURES & BENEFITS

- Display size: 132.25"w x 87.56"h x 12.75"d
- Full color UV printed PVC graphics included
- OCX whelled hard case & two LED Spotlights Included
- Optional printed case-to-counter graphics available
- Available in a variety of sizes and configurations
- Collapses to a fraction of its size
- Lifetime hardware warranty against manufacturer defects

#### Assembled Size:

132.25"w x 87.56"h x 12.75"d