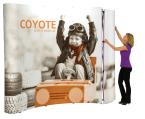

## **COYOTE 11FT STRAIGHT FABRIC FAST KIT**

The Coyote system features several unique advantages over other similar popup display systems, especially its light weight and simplistic ease of use. Compared with complicated "snap in" channel bars and delicate locking/locating systems, the Coyote popup display system uses state-of-the-art "rare earth neo magnets" on both its channel bars and locking/locating systems. These make it very quick and simple to erect and take down with practically no "easy-to-break" parts.

### **FEATURES & BENEFITS**

- Display size: 132.25"w x 87.56"h x 12.75"d
- Velcro receptive fabric panels
- Includes 2 LED spotlights
- Includes OCX hard case

- Available in a variety of sizes and configurations
- Collapses to a fraction of its size
- Lifetime hardware warranty against manufacturer defects

### Assembled Size:

132.25"w x 87.56"h x 12.75"d