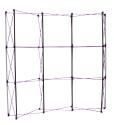

## **COYOTE 11FT STRAIGHT FABRIC FAST KIT**

The Coyote system features several unique advantages over other similar popup display systems, especially its light weight and simplistic ease of use. Compared with complicated "snap in" channel bars and delicate locking/locating systems, the Coyote popup display system uses state-of-the-art "rare earth neo magnets" on both its channel bars and locking/locating systems. These make it very quick and simple to erect and take down with practically no "easy-to-break" parts.

### **FEATURES & BENEFITS**

- Display size: 132.25"w x 87.56"h x 12.75"d
- Velcro receptive fabric panels
- Includes 2 LED spotlights
- Includes OCX hard case

- Available in a variety of sizes and configurations
- Collapses to a fraction of its size
- Lifetime hardware warranty against manufacturer defects

### Assembled Size:

132.25"w x 87.56"h x 12.75"d