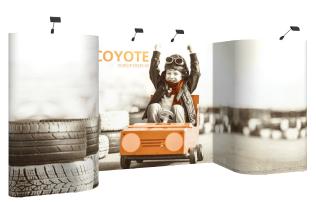

## **COYOTE 11FT STRAIGHT FABRIC FAST KIT**

The Coyote system features several unique advantages over other similar popup display systems, especially its light weight and simplistic ease of use. Compared with complicated "snap in" channel bars and delicate locking/locating systems, the Coyote popup display system uses state-of-the-art "rare earth neo magnets" on both its channel bars and locking/locating systems. These make it very quick and simple to erect and take down with practically no "easy-to-break" parts.

### **FEATURES & BENEFITS**

- Display size: 132.25"w x 87.56"h x 12.75"d
- Velcro receptive fabric panels
- Includes 2 LED spotlights
- Includes OCX hard case

- Available in a variety of sizes and configurations
- Collapses to a fraction of its size
- Lifetime hardware warranty against manufacturer defects