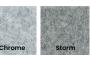

hese make it very quick and simple to erect and take down with practically no "easy-to-break" parts.



We are continually improving and modifying our product range and reserve the right to vary the specifications without prior notice. All dimensions and weights quoted are approximate and we accept no responsibility for variance. E&OE. See Graphic Templates for graphic bleed specifications.

### **FEATURES & BENEFITS**

- Display size: 132.25"w x 87.56"h x 12.75"d
- Velcro receptive fabric panels
- Includes 2 LED spotlights
- Includes OCX hard case

- Available in a variety of sizes and configurations
- Collapses to a fraction of its size
- Lifetime hardware warranty against manufacturer defects

### **FABRIC SURFACE COLOR CHOICES**

### PREMIER RIBBED FABRICS



### REGAL SMOOTH FABRICS









### **DIMENSIONS**

### Assembled Size:

132.25"w x 87.56"h x 12.75"d

### Ship Size:

In box: 33"I x 15"w x 15"d / 49 lbs In OCX case: 40"l x 27"w x 18"d / 79 lbs

### OPTIONAL ACCESSORIES

### OCX CASE WRAP

Turn your case into a counter with a matchina Velcro receptive fabric wrap.



**FABRIC WRAP** 

### **Have a Question?**

Please contact support@tradeshowplus.com

05/05/21

## **ASSEMBLY**

\*Frame sizes may differ, general assembly shown here is the same for all sizes of Coyote frames

### **Have a Question?**

Please contact support@tradeshowplus.com

### FRAME ASSEMBLY



1) PREPARE FRAME FOR ASSEMBLY BY LOCATING THE PURPLE HOOKS ON TOP OF THE FRAME.



2) STRETCH FRAME TO SIZE, SNAPPING MAGNETIC LOCKING ARMS TOGETHER.



3) ATTACH MAGNETIC CHANNEL BARS TO CIRCULAR MAGNE