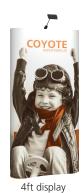

### **Have a Question?**

Please contact support@tradeshowplus.com

(1x3)

options:

- frame kit
- frame with fabric endcap kit
- full fabric kit
- full graphic kit
- curved and straight frames available

6ft display (2x3)