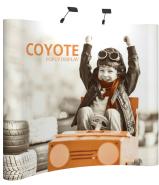

### options:

- frame kit
- frame with fabric endcap kit
- full fabric kit
- full graphic kit
- curved and straight frames available

8ft display (3x3)