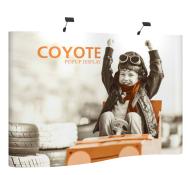

## **COYOTE 11FT STRAIGHT FABRIC FAST KIT**

The Coyote system features several unique advantages over other similar popup display systems, especially its light weight and simplistic ease of use. Compared with complicated "snap in" channel bars and delicate locking/locating systems, the Coyote popup display system uses state-of-the-art "rare earth neo magnets" on both its channel bars and locking/locating systems. These make it very quick and simple to erect and take down with practically no "easy-to-break" parts.

### **FEATURES & BENEFITS**

- Display size: 132.25"w x 87.56"h x 12.75"d
- Velcro receptive fabric panels
- Includes 2 LED spotlights
- Includes OCX hard case

- Available in a variety of sizes and configurations
- Collapses to a fraction of its size
- Lifetime hardware warranty against manufacturer defects

### Assembled Size:

132.25"w x 87.56"h x 12.75"d