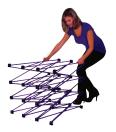

## **ASSEMBLY**

\*Frame sizes may differ, general assembly shown here is the same for all sizes of Coyote frames

### FRAME ASSEMBLY

1) PREPARE FRAME FOR ASSEMBLY BY LOCATING THE PURPLE HOOKS ON TOP OF THE FRAME.

2) STRETCH FRAME TO SIZE, SNAPPING MAGNETIC LOCKING ARMS TOGETHER.

3) ATTACH MAGNETIC CHANNEL BARS TO CIRCULAR MAGNETS. \*TO PREVENT LOSS OF POLARITY, DO NOT SLIDE THE SMALL CIRCULAR MAGNET ALONG THE FLEXIBLE STRIP MAGNET.