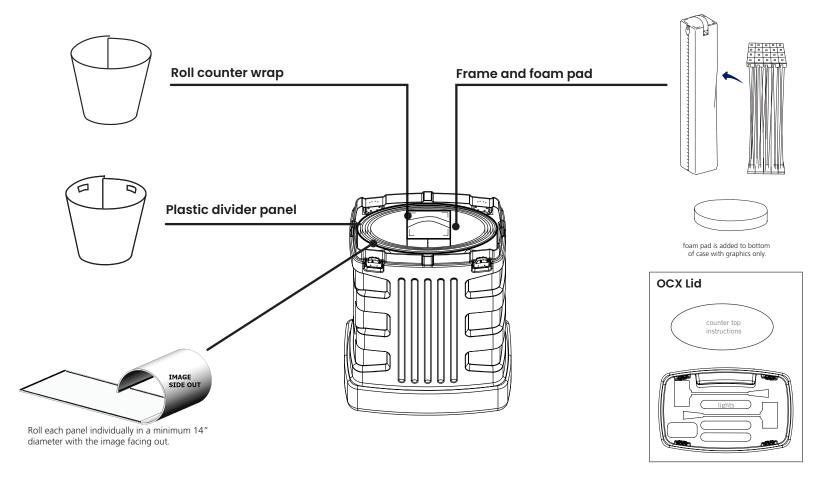

### **Packing instructions**

- facing out and place inside the case against the outside wall.
- 1. Roll counter wrap with plastic 2. Individually roll panels and place inside case until all panels are in the case and against the outside wall. (fabric to fabric/ magnet to magnet)
- 3. Pack channel bar into the storage bag. Then release magnetic locking arms to collapse the frame.
- 4. Place foam pad in bottom of case then pack frame and bag in the center.
- 5. Counter top snaps inside lid holding the lights in place. \*Allow lights to cool before packing.