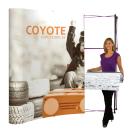

## **COYOTE 11FT STRAIGHT FABRIC FAST KIT**

The Coyote system features several unique advantages over other similar popup display systems, especially its light weight and simplistic ease of use. Compared with complicated "snap in" channel bars and delicate locking/locating systems, the Coyote popup display system uses state-of-the-art "rare earth neo magnets" on both its channel bars and locking/locating systems. These make it very quick and simple to erect and take down with practically no "easy-to-break" parts.

### **FEATURES & BENEFITS**

- Display size: 132.25"w x 87.56"h x 12.75"d
- Velcro receptive fabric panels
- Includes 2 LED spotlights
- Includes OCX hard case

- Available in a variety of sizes and configurations
- Collapses to a fraction of its size
- Lifetime hardware warranty against manufacturer defects

### Assembled Size:

132.25"w x 87.56"h x 12.75"d