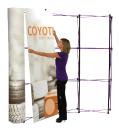

## **COYOTE 11FT STRAIGHT FABRIC FAST KIT**

The Coyote system features several unique advantages over other similar popup display systems, especially its light weight and simplistic ease of use. Compared with complicated "snap in" channel bars and delicate locking/locating systems, the Coyote popup display system uses state-of-the-art "rare earth neo magnets" on both its channel bars and locking/locating systems. These make it very quick and simple to erect and take down with practically no "easy-to-break" parts.

### **FEATURES & BENEFITS**

- Display size: 132.25"w x 87.56"h x 12.75"d
- Velcro receptive fabric panels
- Includes 2 LED spotlights
- Includes OCX hard case

- Available in a variety of sizes and configurations
- Collapses to a fraction of its size
- Lifetime hardware warranty against manufacturer defects

### Assembled Size:

132.25"w x 87.56"h x 12.75"d