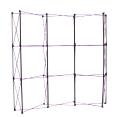

## **COYOTE 11FT STRAIGHT FABRIC FAST KIT**

The Coyote system features several unique advantages over other similar popup display systems, especially its light weight and simplistic ease of use. Compared with complicated "snap in" channel bars and delicate locking/locating systems, the Coyote popup display system uses state-of-the-art "rare earth neo magnets" on both its channel bars and locking/locating systems. These make it very quick and simple to erect and take down with practically no "easy-to-break" parts.

### **FEATURES & BENEFITS**

- Display size: 132.25"w x 87.56"h x 12.75"d
- Velcro receptive fabric panels
- Includes 2 LED spotlights
- Includes OCX hard case

- Available in a variety of sizes and configurations
- Collapses to a fraction of its size
- Lifetime hardware warranty against manufacturer defects

### Assembled Size:

132.25"w x 87.56"h x 12.75"d