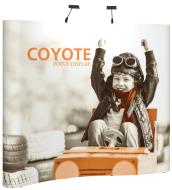

## **COYOTE 11FT STRAIGHT FABRIC FAST KIT**

The Coyote system features several unique advantages over other similar popup display systems, especially its light weight and simplistic ease of use. Compared with complicated "snap in" channel bars and delicate locking/locating systems, the Coyote popup display system uses state-of-the-art "rare earth neo magnets" on both its channel bars and locking/locating systems. These make it very quick and simple to erect and take down with practically no "easy-to-break" parts.

### **FEATURES & BENEFITS**

- Display size: 132.25"w x 87.56"h x 12.75"d
- Velcro receptive fabric panels
- Includes 2 LED spotlights
- Includes OCX hard case

- Available in a variety of sizes and configurations
- Collapses to a fraction of its size
- Lifetime hardware warranty against manufacturer defects

### Assembled Size:

132.25"w x 87.56"h x 12.75"d