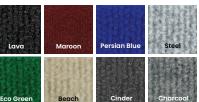

locking/locating systems. These make it very quick and simple to erect and take down with practically no "easy-to-break" parts.



We are continually improving and modifying our product range and reserve the right to vary the specifications without prior notice. All dimensions and weights quoted are approximate and we accept no responsibility for variance. E&OE. See Graphic Templates for graphic bleed specifications.

### **FEATURES & BENEFITS**

- Display size: 132.25"w x 87.56"h x 12.75"d
- Velcro receptive fabric panels
- Includes 2 LED spotlights
- Includes OCX hard case

- Available in a variety of sizes and configurations
- Collapses to a fraction of its size
- Lifetime hardware warranty against manufacturer defects

### **FABRIC SURFACE COLOR CHOICES**

### PREMIER RIBBED FABRICS



### REGAL SMOOTH FABRICS









### **DIMENSIONS**

### Assembled Size:

132.25"w x 87.56"h x 12.75"d

### Ship Size:

In box: 33"I x 15"w x 15"d / 49 lbs In OCX case: 40"l x 27"w x 18"d / 79 lbs

### OPTIONAL ACCESSORIES

### OCX CASE WRAP

Turn your case into a counter with a matchina Velcro receptive fabric wrap.



**FABRIC WRAP** 

### **Have a Question?**

Please contact support@tradeshowplus.com

05/05/21

## **ASSEMBLY**

\*Frame sizes may differ, general assembly shown here is the same for all sizes of Coyote frames

### **Have a Question?**

Please contact support@tradeshowplus.com

### FRAME ASSEMBLY



1) PREPARE FRAME FOR ASSEMBLY BY LOCATING THE PURPLE HOOKS ON TOP OF THE FRAME.



2) STRETCH FRAME TO SIZE, SNAPPING MAGNETIC LOCKING ARMS TOGETHER.



3) ATTACH MAGNETIC CH