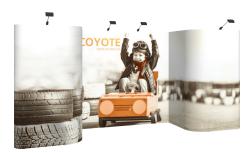

## **COYOTE 11FT STRAIGHT FABRIC FAST KIT**

The Coyote system features several unique advantages over other similar popup display systems, especially its light weight and simplistic ease of use. Compared with complicated "snap in" channel bars and delicate locking/locating systems, the Coyote popup display system uses state-of-the-art "rare earth neo magnets" on both its channel bars and locking/locating systems. These make it very quick and simple to erect and take down with practically no "easy-to-break" parts.

### **FEATURES & BENEFITS**

- Display size: 132.25"w x 87.56"h x 12.75"d
- Velcro receptive fabric panels
- Includes 2 LED spotlights
- Includes OCX hard case

- Available in a variety of sizes and configurations
- Collapses to a fraction of its size
- Lifetime hardware warranty against manufacturer defects

### Assembled Size:

132.25"w x 87.56"h x 12.75"d