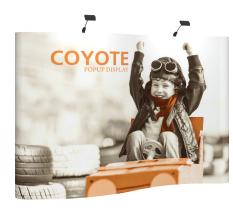

## **COYOTE 11FT STRAIGHT FABRIC FAST KIT**

The Coyote system features several unique advantages over other similar popup display systems, especially its light weight and simplistic ease of use. Compared with complicated "snap in" channel bars and delicate locking/locating systems, the Coyote popup display system uses state-of-the-art "rare earth neo magnets" on both its channel bars and locking/locating systems. These make it very quick and simple to erect and take down with practically no "easy-to-break" parts.

### **FEATURES & BENEFITS**

- Display size: 132.25"w x 87.56"h x 12.75"d
- Velcro receptive fabric panels
- Includes 2 LED spotlights
- Includes OCX hard case

- Available in a variety of sizes and configurations
- Collapses to a fraction of its size
- Lifetime hardware warranty against manufacturer defects

### Assembled Size:

132.25"w x 87.56"h x 12.75"d