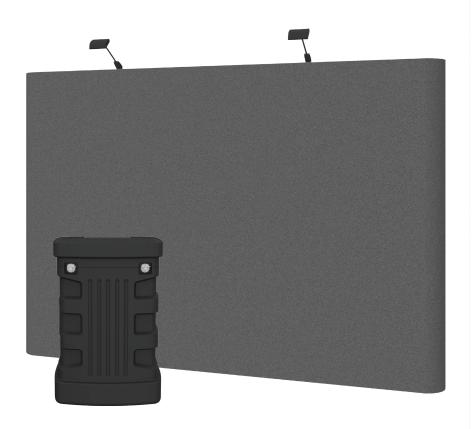

## **COYOTE 11FT STRAIGHT FABRIC FAST KIT**

The Coyote system features several unique advantages over other similar popup display systems, especially its light weight and simplistic ease of use. Compared with complicated "snap in" channel bars and delicate locking/locating systems, the Coyote popup display system uses state-of-the-art "rare earth neo magnets" on both its channel bars and locking/locating systems. These make it very quick and simple to erect and take down with practically no "easy-to-break" parts.

### **FEATURES & BENEFITS**

- Display size: 132.25"w x 87.56"h x 12.75"d
- Velcro receptive fabric panels
- Includes 2 LED spotlights
- Includes OCX hard case

- Available in a variety of sizes and configurations
- Collapses to a fraction of its size
- Lifetime hardware warranty against manufacturer defects

### Assembled Size:

132.25"w x 87.56"h x 12.75"d