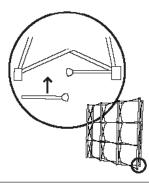

# FRAME ASSEMBLY

1) PREPARE FRAME FOR ASSEMBLY BY LOCATING THE PURPLE HOOKS ON TOP OF THE FRAME.

2) STRETCH FRAME TO SIZE, SNAPPING MAGNETIC LOCKING ARMS TOGETHER.

3) ATTACH MAGNETIC CHANNEL BARS TO CIRCULAR MAGNETS. \*TO PREVENT LOSS OF POLARITY, DO NOT SLIDE THE SMALL CIRCULAR MAGNET ALONG THE FLEXIBLE STRIP MAGNET.