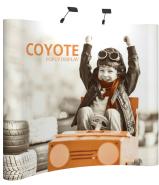

# options:

- frame kit
- frame with fabric endcap kit
- full fabric kit
- full graphic kit
- curved and straight frames available

8ft display (3x3)