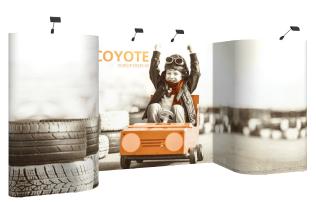

# **COYOTE 11FT SERPENTINE MURAL FAST KIT**

The Coyote system features several unique advantages over other similar popup display systems, especially its light weight and simplistic ease of use. Compared with complicated "snap in" channel bars and delicate locking/locating systems, the Coyote popup display system uses state-of-the-art "rare earth neo magnets" on both its channel bars and locking/locating systems. These make it very quick and simple to erect and take down with practically no "easy-to-break" parts.

### **FEATURES & BENEFITS**

- Display size: 129"w x 87.56"h x 22"d
- Full color UV printed PVC graphics included
- OCX wheeled hard case & two LED Spotlights Included
- Optional printed case-to-counter graphics available
- Available in a variety of sizes and configurations
- Collapses to a fraction of its size
- Lifetime hardware warranty against manufacturer defects