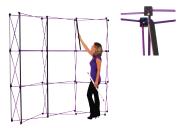

# **ASSEMBLY**

\*Frame sizes may differ, general assembly shown here is the same for all sizes of Coyote frames

# FRAME ASSEMBLY

1) PREPARE FRAME FOR ASSEMBLY BY LOCATING THE PURPLE HOOKS ON TOP OF THE FRAME.

2) STRETCH FRAME TO SIZE, SNAPPING MAGNETIC LOCKING ARMS TOGETHER.

3) ATTACH MAGNETIC CHANNEL BARS TO CIRCULAR MAGNETS. \*TO PREVENT LOSS OF POLARITY, DO NOT SLIDE THE SMALL CIRCULAR MAGNET ALONG THE FLEXIBLE STRIP MAGNET.