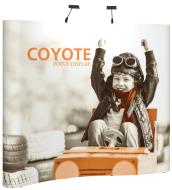

# **COYOTE 11FT SERPENTINE MURAL FAST KIT**

The Coyote system features several unique advantages over other similar popup display systems, especially its light weight and simplistic ease of use. Compared with complicated "snap in" channel bars and delicate locking/locating systems, the Coyote popup display system uses state-of-the-art "rare earth neo magnets" on both its channel bars and locking/locating systems. These make it very quick and simple to erect and take down with practically no "easy-to-break" parts.

### **FEATURES & BENEFITS**

- Display size: 129"w x 87.56"h x 22"d
- Full color UV printed PVC graphics included
- OCX wheeled hard case & two LED Spotlights Included
- Optional printed case-to-counter graphics available
- Available in a variety of sizes and configurations
- Collapses to a fraction of its size
- Lifetime hardware warranty against manufacturer defects