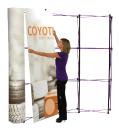

# **ASSEMBLY**

\*Frame sizes may differ, general assembly shown here is the same for all sizes of Coyote frames

# GRAPHIC AND/OR FABRIC PANEL APPLICATION

1) ATTACH PANELS STARTING WITH LEFT CURVED ENDCAP PANEL. HOOK PANEL ON PURPLE HOOKS ON FRONT AND BACK OF FRAME. ATTACH REST OF PANEL TO MAGNETIC CHANNEL BAR.

2) ATTACH GRAPHIC PANELS FROM LEFT TO RIGHT. HOOK PANELS ON PURPLE HOOKS AND APPLY PANEL TO THE MAGNETIC CHANNEL BAR.