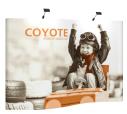

# **COYOTE 11FT SERPENTINE MURAL FAST KIT**

The Coyote system features several unique advantages over other similar popup display systems, especially its light weight and simplistic ease of use. Compared with complicated "snap in" channel bars and delicate locking/locating systems, the Coyote popup display system uses state-of-the-art "rare earth neo magnets" on both its channel bars and locking/locating systems. These make it very quick and simple to erect and take down with practically no "easy-to-break" parts.

### **FEATURES & BENEFITS**

- Display size: 129"w x 87.56"h x 22"d
- Full color UV printed PVC graphics included
- OCX wheeled hard case & two LED Spotlights Included
- Optional printed case-to-counter graphics available
- Available in a variety of sizes and configurations
- Collapses to a fraction of its size
- Lifetime hardware warranty against manufacturer defects

# Assembled Size:

129"w x 87.56"h x 22"d