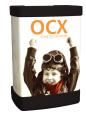

### **FEATURES & BENEFITS**

- Display size: 129"w x 87.56"h x 22"d
- Full color UV printed PVC graphics included
- OCX wheeled hard case & two LED Spotlights Included
- Optional printed case-to-counter graphics available
- Available in a variety of sizes and configurations
- Collapses to a fraction of its size
- Lifetime hardware warranty against manufacturer defects

#### Ship Size:

OCX Case: 40"l x 27"w x 18"d / 83 lbs

# **OCX CASE PACKAGING**