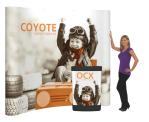

### **FEATURES & BENEFITS**

- Display size: 129"w x 87.56"h x 22"d
- Full color UV printed PVC graphics included
- OCX wheeled hard case & two LED Spotlights Included
- Optional printed case-to-counter graphics available
- Available in a variety of sizes and configurations
- Collapses to a fraction of its size
- Lifetime hardware warranty against manufacturer defects

#### Ship Size:

OCX Case: 40"l x 27"w x 18"d / 83 lbs

# **OCX CASE PACKAGING**