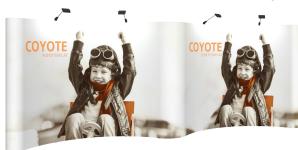

# **COYOTE 11FT SERPENTINE MURAL FAST KIT**

The Coyote system features several unique advantages over other similar popup display systems, especially its light weight and simplistic ease of use. Compared with complicated "snap in" channel bars and delicate locking/locating systems, the Coyote popup display system uses state-of-the-art "rare earth neo magnets" on both its channel bars and locking/locating systems. These make it very quick and simple to erect and take down with practically no "easy-to-break" parts.

### **FEATURES & BENEFITS**

- Display size: 129"w x 87.56"h x 22"d
- Full color UV printed PVC graphics included
- OCX wheeled hard case & two LED Spotlights Included
- Optional printed case-to-counter graphics available
- Available in a variety of sizes and configurations
- Collapses to a fraction of its size
- Lifetime hardware warranty against manufacturer defects