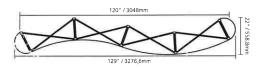

" parts.



We are continually improving and modifying our product range and reserve the right to vary the specifications without prior notice. All dimensions and weights quoted are approximate and we accept no responsibility for variance. E&OE. See Graphic Templates for graphic bleed specifications.

### **FEATURES & BENEFITS**

- Display size: 129"w x 87.56"h x 22"d
- Full color UV printed PVC graphics included
- OCX wheeled hard case & two LED Spotlights Included
- Optional printed case-to-counter graphics available
- Available in a variety of sizes and configurations
- Collapses to a fraction of its size
- Lifetime hardware warranty against manufacturer defects









# **DIMENSIONS**

# Assembled Size:

129"w x 87.56"h x 22"d

#### Ship Size:

OCX Case: 40"l x 27"w x 18"d / 83 lbs



# **OPTIONAL CASE GRAPHICS**

### **ROLL WRAP GRAPHICS**

Flexible 22mil PVC printed with your custom logo and marketing message.



# STRETCH WRAP GRAPHICS

Dye Sublimated stretch fabric form fits over the OCX case. Printed with your logo and marketing message.



01/30/21

# **ASSEMBLY**

\*Frame sizes may differ, general assembly shown here is the same for all sizes of Coyote frames

# **Have a Question?**

Please contact support@tradeshowplus.com

# FRAME ASSEMBLY



1) PREPARE FRAME FOR ASSEMBLY BY LOCATING THE PURPLE HOOKS ON TOP OF THE FRAME.



2) STRETCH FRAME TO SIZE, SNAPPING MAGNETIC LOCKING ARMS TOGETHER.



3) ATTACH MAGNETIC CHANNEL BARS TO CIRCULAR MAGNETS. \*TO PREVENT LOSS OF POLARITY, DO NOT SLIDE THE SMALL CIRCULAR MAGNET ALONG THE FLEXIBLE STRIP MAGNET.



4) FRAME I