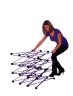

# **ASSEMBLY**

\*Frame sizes may differ, general assembly shown here is the same for all sizes of Coyote frames

# FRAME ASSEMBLY

1) PREPARE FRAME FOR ASSEMBLY BY LOCATING THE PURPLE HOOKS ON TOP OF THE FRAME.

2) STRETCH FRAME TO SIZE, SNAPPING MAGNETIC LOCKING ARMS TOGETHER.

3) ATTACH MAGNETIC CHANNEL BARS TO CIRCULAR MAGNETS. \*TO PREVENT LOSS OF POLARITY, DO NOT SLIDE THE SMALL CIRCULAR MAGNET ALONG THE FLEXIBLE STRIP MAGNET.

4) FRAME IS ASSEMBLED.