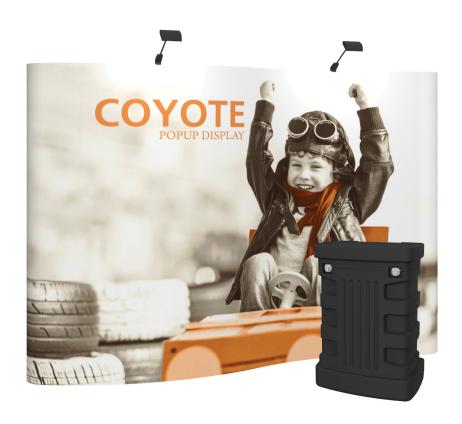

# **COYOTE 11FT SERPENTINE MURAL FAST KIT**

The Coyote system features several unique advantages over other similar popup display systems, especially its light weight and simplistic ease of use. Compared with complicated "snap in" channel bars and delicate locking/locating systems, the Coyote popup display system uses state-of-the-art "rare earth neo magnets" on both its channel bars and locking/locating systems. These make it very quick and simple to erect and take down with practically no "easy-to-break" parts.

### **FEATURES & BENEFITS**

- Display size: 129"w x 87.56"h x 22"d
- Full color UV printed PVC graphics included
- OCX wheeled hard case & two LED Spotlights Included
- Optional printed case-to-counter graphics available
- Available in a variety of sizes and configurations
- Collapses to a fraction of its size
- Lifetime hardware warranty against manufacturer defects

# Assembled Size:

129"w x 87.56"h x 22"d

#### Ship Size:

OCX Case: 40"l x 27"w x 18"d / 83 lbs