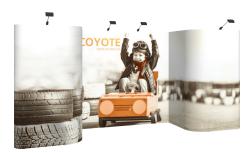

# **COYOTE 11FT SERPENTINE MURAL FAST KIT**

The Coyote system features several unique advantages over other similar popup display systems, especially its light weight and simplistic ease of use. Compared with complicated "snap in" channel bars and delicate locking/locating systems, the Coyote popup display system uses state-of-the-art "rare earth neo magnets" on both its channel bars and locking/locating systems. These make it very quick and simple to erect and take down with practically no "easy-to-break" parts.

### **FEATURES & BENEFITS**

- Display size: 129"w x 87.56"h x 22"d
- Full color UV printed PVC graphics included
- OCX wheeled hard case & two LED Spotlights Included
- Optional printed case-to-counter graphics available
- Available in a variety of sizes and configurations
- Collapses to a fraction of its size
- Lifetime hardware warranty against manufacturer defects