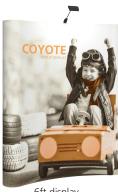

# **Have a Question?**

Please contact support@tradeshowplus.com

(1x3)

options:

- frame kit
- frame with fabric endcap kit
- full fabric kit
- full graphic kit
- curved and straight frames available

6ft display (2x3)