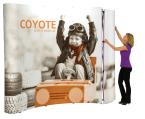

# **COYOTE 11FT SERPENTINE MURAL FAST KIT**

The Coyote system features several unique advantages over other similar popup display systems, especially its light weight and simplistic ease of use. Compared with complicated "snap in" channel bars and delicate locking/locating systems, the Coyote popup display system uses state-of-the-art "rare earth neo magnets" on both its channel bars and locking/locating systems. These make it very quick and simple to erect and take down with practically no "easy-to-break" parts.

### **FEATURES & BENEFITS**

- Display size: 129"w x 87.56"h x 22"d
- Full color UV printed PVC graphics included
- OCX wheeled hard case & two LED Spotlights Included
- Optional printed case-to-counter graphics available
- Available in a variety of sizes and configurations
- Collapses to a fraction of its size
- Lifetime hardware warranty against manufacturer defects

# Assembled Size:

129"w x 87.56"h x 22"d