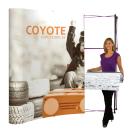

# **COYOTE 11FT SERPENTINE MURAL FAST KIT**

The Coyote system features several unique advantages over other similar popup display systems, especially its light weight and simplistic ease of use. Compared with complicated "snap in" channel bars and delicate locking/locating systems, the Coyote popup display system uses state-of-the-art "rare earth neo magnets" on both its channel bars and locking/locating systems. These make it very quick and simple to erect and take down with practically no "easy-to-break" parts.

### **FEATURES & BENEFITS**

- Display size: 129"w x 87.56"h x 22"d
- Full color UV printed PVC graphics included
- OCX wheeled hard case & two LED Spotlights Included
- Optional printed case-to-counter graphics available
- Available in a variety of sizes and configurations
- Collapses to a fraction of its size
- Lifetime hardware warranty against manufacturer defects

# Assembled Size:

129"w x 87.56"h x 22"d