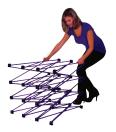

ional printed case-to-counter graphics available
- Available in a variety of sizes and configurations
- Collapses to a fraction of its size
- Lifetime hardware warranty against manufacturer defects









# **DIMENSIONS**

# Assembled Size:

129"w x 87.56"h x 22"d

#### Ship Size:

OCX Case: 40"l x 27"w x 18"d / 83 lbs



# **OPTIONAL CASE GRAPHICS**

### **ROLL WRAP GRAPHICS**

Flexible 22mil PVC printed with your custom logo and marketing message.



# STRETCH WRAP GRAPHICS

Dye Sublimated stretch fabric form fits over the OCX case. Printed with your logo and marketing message.



01/30/21

# **ASSEMBLY**

\*Frame sizes may differ, general assembly shown here is the same for all sizes of Coyote frames

# **Have a Question?**

Please contact support@tradeshowplus.com

# FRAME ASSEMBLY



1) PREPARE FRAME FOR ASSEMBLY BY LOCATING THE PURPLE HOOKS ON TOP OF THE FRAME.



2) STRETCH FRAME TO SIZE, SNAPPING MAGNETIC LOCKING ARMS TOGETHER.



3) ATTACH MAGNETIC CHANNEL BARS TO CIRCULAR MAGNETS. \*TO PREVENT LOSS OF POLARITY, DO NOT SLIDE THE SMALL CIRCULAR MAGNET ALONG THE FLEXIBLE STRIP MAGNET.



4) FRAME IS ASSEMBLED.

# GRAPHIC AND/OR FABRIC PANEL APPLICATION



1) ATTACH PANELS STARTING WITH LEFT CURVED ENDCAP PANEL. HOOK PANEL ON PURPLE HOOKS ON FRONT AND BACK OF FRAME. ATTACH REST OF PANEL TO MAGNETIC CHANNEL BAR.



2) ATTACH GRAPHIC PANELS FROM LEFT TO RIGHT. HOOK PANELS ON PURPLE HOOKS AND APPLY PANEL TO THE MAGNETIC CHANNEL BAR.



3) CONTINUE TO ATTACH REMAINING PANELS BY HOOKING TO PURPLE HOOKS. MAKE SURE ALL PANEL EDGES ALIGN WITH MIDDLE LINE ON CHANNEL BARS.