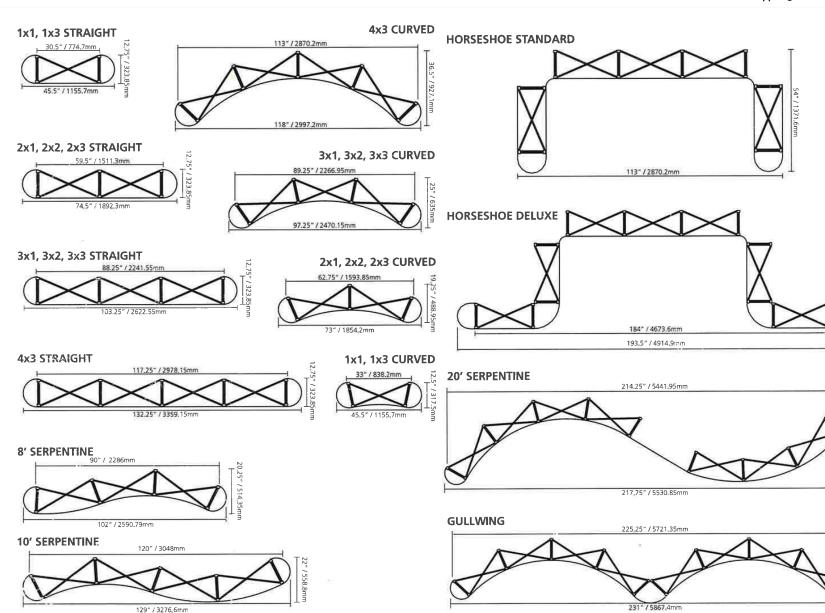

RS.



4) GRAPHIC APPLICATION COMPLETE.

### STABILIZER FEET





# **OCX CASE PACKAGING**

# Have a Question?

Please contact support@tradeshowplus.com



# **Packing instructions**

- facing out and place inside the case against the outside wall.
- 1. Roll counter wrap with plastic 2. Individually roll panels and place inside case until all panels are in the case and against the outside wall. (fabric to fabric/ magnet to magnet)
- 3. Pack channel bar into the storage bag. Then release magnetic locking arms to collapse the frame.
- 4. Place foam pad in bottom of case then pack frame and bag in the center.
- 5. Counter top snaps inside lid holding the lights in place. \*Allow lights to cool before packing.



# **FRAME SIZES**

# Have a Question?

Please contact support@tradeshowplus.com



# **AVAILABLE TABLETOP KITS**

# Have a Question?

Please contact support@tradeshowplus.com



4ft tabletop (1x1)

### options:

- frame kit
- frame with fabric endcap kit
- full fabric kit
- full graphic kit
- curved and straight frames available



6ft tabletop (2x1)

# options:

- frame kit
- frame with fabric endcap kit
- full fabric kit
- full graphic kit
- curved and straight frames available



8ft tabletop (3x1)

# options:

- frame kit
- frame with fabric endcap kit
- full fabric kit
- full graphic kit
- curved and straight frames available



6ft tabletop (2x2)

### options:

- frame kit
- frame with fabric endcap kit
- full fabric kit
- full graphic kit
- curved and straight frames available



8ft tabletop (3x2)

# options:

- frame kit
- frame with fabric endcap kit
- full f