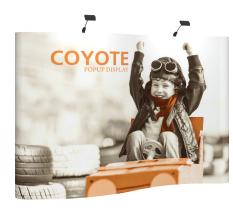

# **COYOTE 11FT SERPENTINE MURAL FAST KIT**

The Coyote system features several unique advantages over other similar popup display systems, especially its light weight and simplistic ease of use. Compared with complicated "snap in" channel bars and delicate locking/locating systems, the Coyote popup display system uses state-of-the-art "rare earth neo magnets" on both its channel bars and locking/locating systems. These make it very quick and simple to erect and take down with practically no "easy-to-break" parts.

### **FEATURES & BENEFITS**

- Display size: 129"w x 87.56"h x 22"d
- Full color UV printed PVC graphics included
- OCX wheeled hard case & two LED Spotlights Included
- Optional printed case-to-counter graphics available
- Available in a variety of sizes and configurations
- Collapses to a fraction of its size
- Lifetime hardware warranty against manufacturer defects