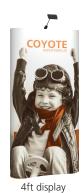

# **Have a Question?**

Please contact support@tradeshowplus.com

(1x3)

options:

- frame kit
- frame with fabric endcap kit
- full fabric kit
- full graphic kit
- curved and straight frames available

6ft display (2x3)