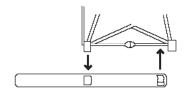

# FRAME ASSEMBLY

1) PREPARE FRAME FOR ASSEMBLY BY LOCATING THE PURPLE HOOKS ON TOP OF THE FRAME.

2) STRETCH FRAME TO SIZE, SNAPPING MAGNETIC LOCKING ARMS TOGETHER.

3) ATTACH MAGNETIC CHANNEL BARS TO CIRCULAR MAGNETS. \*TO PREVENT LOSS OF POLARITY, DO NOT SLIDE THE SMALL CIRCULAR MAGNET ALONG THE FLEXIBLE STRIP MAGNET.

4) FRAME IS ASSEMBLED.