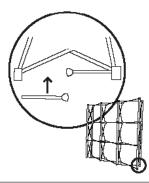

### FRAME ASSEMBLY

1) PREPARE FRAME FOR ASSEMBLY BY LOCATING THE PURPLE HOOKS ON TOP OF THE FRAME.

2) STRETCH FRAME TO SIZE, SNAPPING MAGNETIC LOCKING ARMS TOGETHER.

3) ATTACH MAGNETIC CHANNEL BARS TO CIRCULAR MAGNETS. \*TO PREVENT LOSS OF POLARITY, DO NOT SLIDE THE SMALL CIRCULAR MAGNET ALONG THE FLEXIBLE STRIP MAGNET.