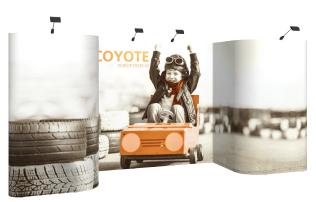

## **COYOTE 11FT SERPENTINE FABRIC FAST KIT**

The Coyote system features several unique advantages over other similar popup display systems, especially its light weight and simplistic ease of use. Compared with complicated "snap in" channel bars and delicate locking/locating systems, the Coyote popup display system uses state-of-the-art "rare earth neo magnets" on both its channel bars and locking/locating systems. These make it very quick and simple to erect and take down with practically no "easy-to-break" parts.

### **FEATURES & BENEFITS**

- Display size: 129"w x 87.56"h x 22"d
- Velcro receptive fabric panels
- Two 12 watt LED spotlights included
- OCX hard case included

- Available in a variety of sizes and configurations
- Collapses to a fraction of its size
- Lifetime hardware warranty against manufacturer defects