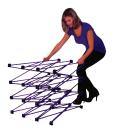

## **ASSEMBLY**

\*Frame sizes may differ, general assembly shown here is the same for all sizes of Coyote frames

### FRAME ASSEMBLY

1) PREPARE FRAME FOR ASSEMBLY BY LOCATING THE PURPLE HOOKS ON TOP OF THE FRAME.

2) STRETCH FRAME TO SIZE, SNAPPING MAGNETIC LOCKING ARMS TOGETHER.

3) ATTACH MAGNETIC CHANNEL BARS TO CIRCULAR MAGNETS. \*TO PREVENT LOSS OF POLARITY, DO NOT SLIDE THE SMALL CIRCULAR MAGNET ALONG THE FLEXIBLE STRIP MAGNET.

4) FRAME IS ASSEMBLED.