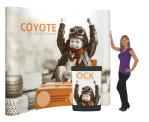

### **FEATURES & BENEFITS**

- Display size: 129"w x 87.56"h x 22"d
- Velcro receptive fabric panels
- Two 12 watt LED spotlights included
- OCX hard case included

- Available in a variety of sizes and configurations
- Collapses to a fraction of its size
- Lifetime hardware warranty against manufacturer defects

### Ship Size:

In OCX case: 40"l x 27"w x 18"d / 79 lbs