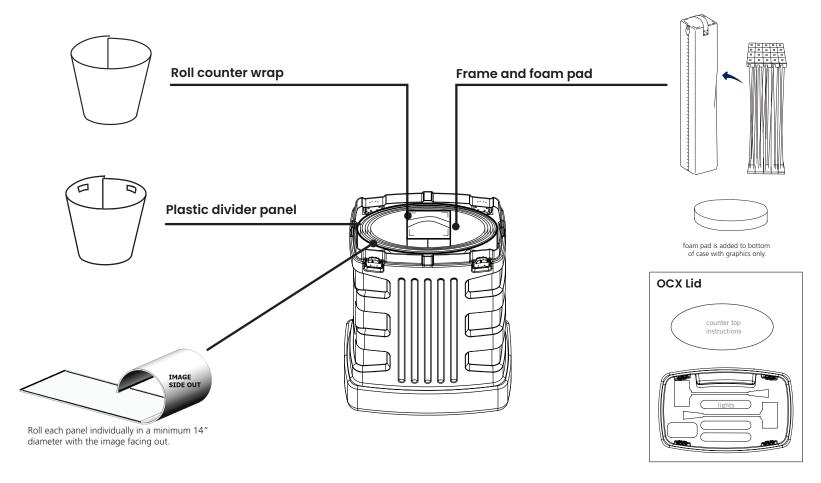

## **OCX CASE PACKAGING**

### **Packing instructions**

- facing out and place inside the case against the outside wall.
- 1. Roll counter wrap with plastic 2. Individually roll panels and place inside case until all panels are in the case and against the outside wall. (fabric to fabric/ magnet to magnet)
- 3. Pack channel bar into the storage bag. Then release magnetic locking arms to collapse the frame.
- 4. Place foam pad in bottom of case then pack frame and bag in the center.
- 5. Counter top snaps inside lid holding the lights in place. \*Allow lights to cool before packing.