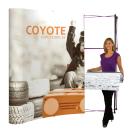

## **COYOTE 11FT SERPENTINE FABRIC FAST KIT**

The Coyote system features several unique advantages over other similar popup display systems, especially its light weight and simplistic ease of use. Compared with complicated "snap in" channel bars and delicate locking/locating systems, the Coyote popup display system uses state-of-the-art "rare earth neo magnets" on both its channel bars and locking/locating systems. These make it very quick and simple to erect and take down with practically no "easy-to-break" parts.

### **FEATURES & BENEFITS**

- Display size: 129"w x 87.56"h x 22"d
- Velcro receptive fabric panels
- Two 12 watt LED spotlights included
- OCX hard case included

- Available in a variety of sizes and configurations
- Collapses to a fraction of its size
- Lifetime hardware warranty against manufacturer defects

### Assembled Size:

129"w x 87.56"h x 22"d