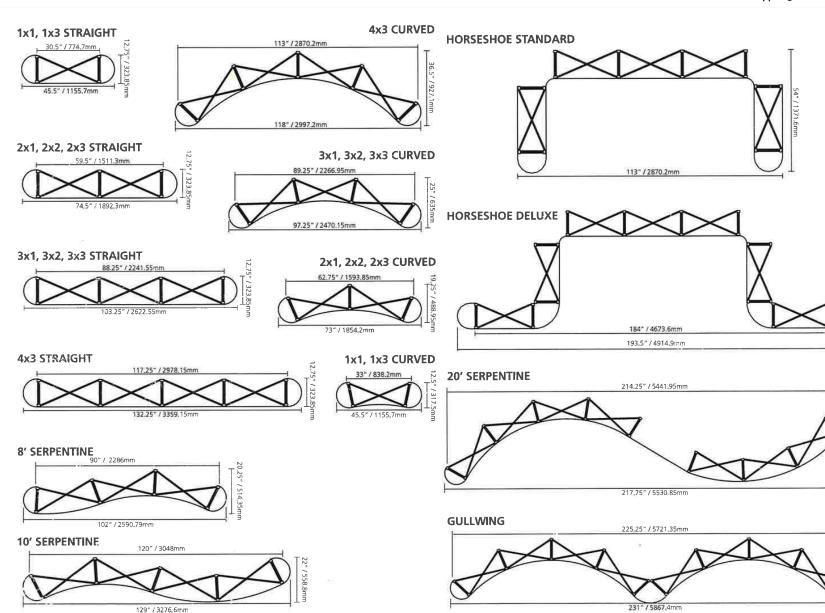

) GRAPHIC APPLICATION COMPLETE.

### STABILIZER FEET





## **OCX CASE PACKAGING**

### Have a Question?

Please contact support@tradeshowplus.com



### **Packing instructions**

- facing out and place inside the case against the outside wall.
- 1. Roll counter wrap with plastic 2. Individually roll panels and place inside case until all panels are in the case and against the outside wall. (fabric to fabric/ magnet to magnet)
- 3. Pack channel bar into the storage bag. Then release magnetic locking arms to collapse the frame.
- 4. Place foam pad in bottom of case then pack frame and bag in the center.
- 5. Counter top snaps inside lid holding the lights in place. \*Allow lights to cool before packing.



## **FRAME SIZES**

### Have a Question?

Please contact support@tradeshowplus.com



## **AVAILABLE TABLETOP KITS**

### Have a Question?

Please contact support@tradeshowplus.com



4ft tabletop (1x1)

### options:

- frame kit
- frame with fabric endcap kit
- full fabric kit
- full graphic kit
- curved and straight frames available



6ft tabletop (2x1)

### options:

- frame kit
- frame with fabric endcap kit
- full fabric kit
- full graphic kit
- curved and straight frames available



8ft tabletop (3x1)

### options:

- frame kit
- frame with fabric endcap kit
- full fabric kit
- full graphic kit
- curved and straight frames available



6ft tabletop (2x2)

### options:

- frame kit
- frame with fabric endcap kit
- full fabric kit
- full graphic kit
- curved and straight frames available



8ft tabletop (3x2)

### options:

- frame kit
- frame with fabric endcap kit