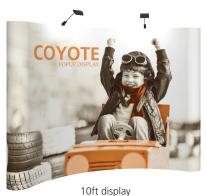

### options:

- frame kit
- frame with fabric endcap kit
- full fabric kit
- full graphic kit
- available with OCP
- curved and straight frames available