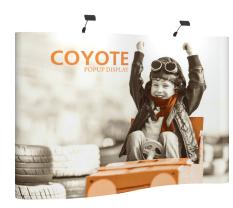

## **COYOTE 11FT SERPENTINE FABRIC FAST KIT**

The Coyote system features several unique advantages over other similar popup display systems, especially its light weight and simplistic ease of use. Compared with complicated "snap in" channel bars and delicate locking/locating systems, the Coyote popup display system uses state-of-the-art "rare earth neo magnets" on both its channel bars and locking/locating systems. These make it very quick and simple to erect and take down with practically no "easy-to-break" parts.

### **FEATURES & BENEFITS**

- Display size: 129"w x 87.56"h x 22"d
- Velcro receptive fabric panels
- Two 12 watt LED spotlights included
- OCX hard case included

- Available in a variety of sizes and configurations
- Collapses to a fraction of its size
- Lifetime hardware warranty against manufacturer defects

### Assembled Size:

129"w x 87.56"h x 22"d