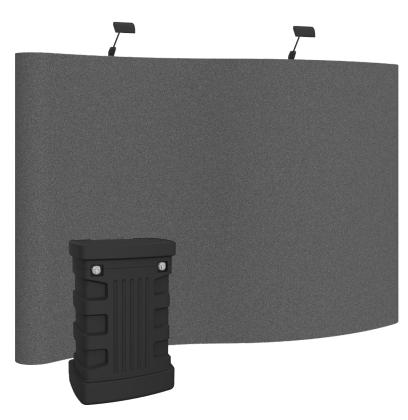

## **COYOTE 11FT SERPENTINE FABRIC FAST KIT**

The Coyote system features several unique advantages over other similar popup display systems, especially its light weight and simplistic ease of use. Compared with complicated "snap in" channel bars and delicate locking/locating systems, the Coyote popup display system uses state-of-the-art "rare earth neo magnets" on both its channel bars and locking/locating systems. These make it very quick and simple to erect and take down with practically no "easy-to-break" parts.

### **FEATURES & BENEFITS**

- Display size: 129"w x 87.56"h x 22"d
- Velcro receptive fabric panels
- Two 12 watt LED spotlights included
- OCX hard case included

- Available in a variety of sizes and configurations
- Collapses to a fraction of its size
- Lifetime hardware warranty against manufacturer defects

### Assembled Size:

129"w x 87.56"h x 22"d

### Ship Size:

In OCX case: 40"l x 27"w x 18"d / 79 lbs