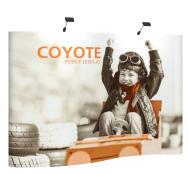

## **COYOTE 11FT SERPENTINE FABRIC FAST KIT**

The Coyote system features several unique advantages over other similar popup display systems, especially its light weight and simplistic ease of use. Compared with complicated "snap in" channel bars and delicate locking/locating systems, the Coyote popup display system uses state-of-the-art "rare earth neo magnets" on both its channel bars and locking/locating systems. These make it very quick and simple to erect and take down with practically no "easy-to-break" parts.

### **FEATURES & BENEFITS**

- Display size: 129"w x 87.56"h x 22"d
- Velcro receptive fabric panels
- Two 12 watt LED spotlights included
- OCX hard case included

- Available in a variety of sizes and configurations
- Collapses to a fraction of its size
- Lifetime hardware warranty against manufacturer defects

### Assembled Size:

129"w x 87.56"h x 22"d