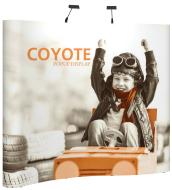

## **COYOTE 11FT SERPENTINE FABRIC FAST KIT**

The Coyote system features several unique advantages over other similar popup display systems, especially its light weight and simplistic ease of use. Compared with complicated "snap in" channel bars and delicate locking/locating systems, the Coyote popup display system uses state-of-the-art "rare earth neo magnets" on both its channel bars and locking/locating systems. These make it very quick and simple to erect and take down with practically no "easy-to-break" parts.

### **FEATURES & BENEFITS**

- Display size: 129"w x 87.56"h x 22"d
- Velcro receptive fabric panels
- Two 12 watt LED spotlights included
- OCX hard case included

- Available in a variety of sizes and configurations
- Collapses to a fraction of its size
- Lifetime hardware warranty against manufacturer defects

### Assembled Size:

129"w x 87.56"h x 22"d