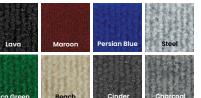

king/locating systems. These make it very quick and simple to erect and take down with practically no "easy-to-break" parts.



We are continually improving and modifying our product range and reserve the right to vary the specifications without prior notice. All dimensions and weights quoted are approximate and we accept no responsibility for variance. E&OE. See Graphic Templates for graphic bleed specifications.

### **FEATURES & BENEFITS**

- Display size: 129"w x 87.56"h x 22"d
- Velcro receptive fabric panels
- Two 12 watt LED spotlights included
- OCX hard case included

- Available in a variety of sizes and configurations
- Collapses to a fraction of its size
- Lifetime hardware warranty against manufacturer defects

### **FABRIC SURFACE COLOR CHOICES**

### PREMIER RIBBED FABRICS



### REGAL SMOOTH FABRICS







### **DIMENSIONS**

### Assembled Size:

129"w x 87.56"h x 22"d

### Ship Size:

In OCX case: 40"l x 27"w x 18"d / 79 lbs



### OPTIONAL ACCESSORIES

### CASE WRAP

Turn your case into a counter with a matching Velcro receptive fabric wrap.



**FABRIC WRAP** 

### **Have a Question?**

Please contact support@tradeshowplus.com

05/05/21



## **ASSEMBLY**

\*Frame sizes may differ, general assembly shown here is the same for all sizes of Coyote frames

### **Have a Question?**

Please contact support@tradeshowplus.com

### FRAME ASSEMBLY



1) PREPARE FRAME FOR ASSEMBLY BY LOCATING THE PURPLE HOOKS ON TOP OF THE FRAME.



2) STRETCH FRAME TO SIZE, SNAPPING MAGNETIC LOCKING ARMS TOGETHER.



3) ATTACH MAGNETIC CHANNEL BARS TO CIRCULAR MAGNETS. \*TO PREVENT