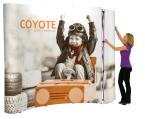

## **COYOTE 11FT SERPENTINE FABRIC FAST KIT**

The Coyote system features several unique advantages over other similar popup display systems, especially its light weight and simplistic ease of use. Compared with complicated "snap in" channel bars and delicate locking/locating systems, the Coyote popup display system uses state-of-the-art "rare earth neo magnets" on both its channel bars and locking/locating systems. These make it very quick and simple to erect and take down with practically no "easy-to-break" parts.

### **FEATURES & BENEFITS**

- Display size: 129"w x 87.56"h x 22"d
- Velcro receptive fabric panels
- Two 12 watt LED spotlights included
- OCX hard case included

- Available in a variety of sizes and configurations
- Collapses to a fraction of its size
- Lifetime hardware warranty against manufacturer defects

### Assembled Size:

129"w x 87.56"h x 22"d