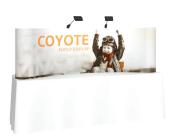

## **COYOTE 11FT SERPENTINE FABRIC FAST KIT**

The Coyote system features several unique advantages over other similar popup display systems, especially its light weight and simplistic ease of use. Compared with complicated "snap in" channel bars and delicate locking/locating systems, the Coyote popup display system uses state-of-the-art "rare earth neo magnets" on both its channel bars and locking/locating systems. These make it very quick and simple to erect and take down with practically no "easy-to-break" parts.

### **FEATURES & BENEFITS**

- Display size: 129"w x 87.56"h x 22"d
- Velcro receptive fabric panels
- Two 12 watt LED spotlights included
- OCX hard case included

- Available in a variety of sizes and configurations
- Collapses to a fraction of its size
- Lifetime hardware warranty against manufacturer defects

### Assembled Size:

129"w x 87.56"h x 22"d