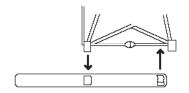

### FRAME ASSEMBLY

1) PREPARE FRAME FOR ASSEMBLY BY LOCATING THE PURPLE HOOKS ON TOP OF THE FRAME.

2) STRETCH FRAME TO SIZE, SNAPPING MAGNETIC LOCKING ARMS TOGETHER.

3) ATTACH MAGNETIC CHANNEL BARS TO CIRCULAR MAGNETS. \*TO PREVENT LOSS OF POLARITY, DO NOT SLIDE THE SMALL CIRCULAR MAGNET ALONG THE FLEXIBLE STRIP MAGNET.

4) FRAME IS ASSEMBLED.