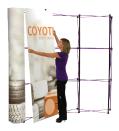

### GRAPHIC AND/OR FABRIC PANEL APPLICATION

1) ATTACH PANELS STARTING WITH LEFT CURVED ENDCAP PANEL. HOOK PANEL ON PURPLE HOOKS ON FRONT AND BACK OF FRAME. ATTACH REST OF PANEL TO MAGNETIC CHANNEL BAR.

2) ATTACH GRAPHIC PANELS FROM LEFT TO RIGHT. HOOK PANELS ON PURPLE HOOKS AND APPLY PANEL TO THE MAGNETIC CHANNEL BAR.

3) CONTINUE TO ATTACH REMAINING PANELS BY HOOKING TO PURPLE HOOKS. MAKE SURE ALL PANEL EDGES ALIGN WITH MIDDLE LINE ON CHANNEL BARS.

4) GRAPHIC APPLICATION COMPLETE.