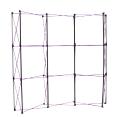

## **COYOTE 11FT SERPENTINE FABRIC FAST KIT**

The Coyote system features several unique advantages over other similar popup display systems, especially its light weight and simplistic ease of use. Compared with complicated "snap in" channel bars and delicate locking/locating systems, the Coyote popup display system uses state-of-the-art "rare earth neo magnets" on both its channel bars and locking/locating systems. These make it very quick and simple to erect and take down with practically no "easy-to-break" parts.

### **FEATURES & BENEFITS**

- Display size: 129"w x 87.56"h x 22"d
- Velcro receptive fabric panels
- Two 12 watt LED spotlights included
- OCX hard case included

- Available in a variety of sizes and configurations
- Collapses to a fraction of its size
- Lifetime hardware warranty against manufacturer defects

### Assembled Size:

129"w x 87.56"h x 22"d