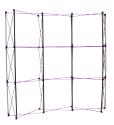

## **FRAME SIZES**

### **DIMENSIONS**

### Assembled Size:

129"w x 87.56"h x 22"d