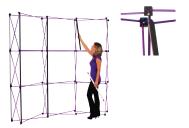

## **ASSEMBLY**

\*Frame sizes may differ, general assembly shown here is the same for all sizes of Coyote frames

### FRAME ASSEMBLY

1) PREPARE FRAME FOR ASSEMBLY BY LOCATING THE PURPLE HOOKS ON TOP OF THE FRAME.

2) STRETCH FRAME TO SIZE, SNAPPING MAGNETIC LOCKING ARMS TOGETHER.

3) ATTACH MAGNETIC CHANNEL BARS TO CIRCULAR MAGNETS. \*TO PREVENT LOSS OF POLARITY, DO NOT SLIDE THE SMALL CIRCULAR MAGNET ALONG THE FLEXIBLE STRIP MAGNET.

4) FRAME IS ASSEMBLED.