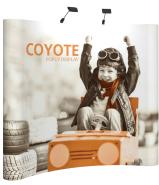

# **FEATURES & BENEFITS**

- Display size: 118"w x 87.56"h x 36.5"d
- Full color UV printed PVC graphics included
- OCX wheels hard case & two LED Spotlights Included
- Optional printed case-to-counter graphics available
- Available in a variety of sizes and configurations
- Collapses to a fraction of its size
- Lifetime hardware warranty against manufacturer defects

#### Assembled Size:

118"w x 87.56"h x 36.5"d