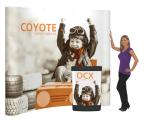

# **COYOTE 10FT CURVED MURAL FAST KIT**

**Have a Question?** 

Please contact support@tradeshowplus.com

The Coyote system features several unique advantages over other similar popup display systems, especially its light weight and simplistic ease of use. Compared with complicated "snap in" channel bars and delicate locking/locating systems, the Coyote popup display system uses state-of-the-art "rare earth neo magnets" on both its channel bars and locking/locating systems. These make it very quick and simple to erect and take down with practically no "easy-to-break" parts.

# **FEATURES & BENEFITS**

- Display size: 118"w x 87.56"h x 36.5"d
- Full color UV printed PVC graphics included
- OCX wheels hard case & two LED Spotlights Included
- Optional printed case-to-counter graphics available
- Available in a variety of sizes and configurations
- Collapses to a fraction of its size
- Lifetime hardware warranty against manufacturer defects