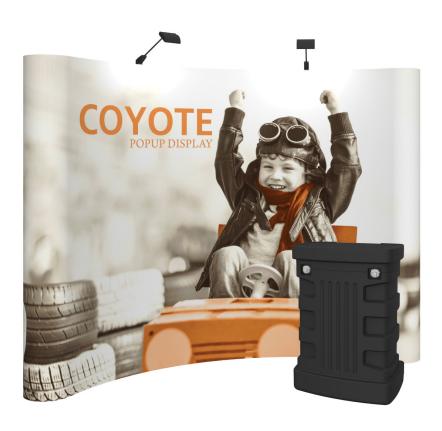

# **COYOTE 10FT CURVED MURAL FAST KIT**

**Have a Question?** 

Please contact support@tradeshowplus.com

The Coyote system features several unique advantages over other similar popup display systems, especially its light weight and simplistic ease of use. Compared with complicated "snap in" channel bars and delicate locking/locating systems, the Coyote popup display system uses state-of-the-art "rare earth neo magnets" on both its channel bars and locking/locating systems. These make it very quick and simple to erect and take down with practically no "easy-to-break" parts.

# **FEATURES & BENEFITS**

- Display size: 118"w x 87.56"h x 36.5"d
- Full color UV printed PVC graphics included
- OCX wheels hard case & two LED Spotlights Included
- Optional printed case-to-counter graphics available
- Available in a variety of sizes and configurations
- Collapses to a fraction of its size
- Lifetime hardware warranty against manufacturer defects

#### Assembled Size:

118"w x 87.56"h x 36.5"d

#### Ship Size:

1 x OCX Case: 40"l x 27"w x 18"d / 80 lbs