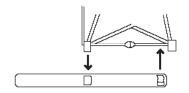

KS ON TOP OF THE FRAME.



2) STRETCH FRAME TO SIZE, SNAPPING MAGNETIC LOCKING ARMS TOGETHER.



3) ATTACH MAGNETIC CHANNEL BARS TO CIRCULAR MAGNETS. \*TO PREVENT LOSS OF POLARITY, DO NOT SLIDE THE SMALL CIRCULAR MAGNET ALONG THE FLEXIBLE STRIP MAGNET.



4) FRAME IS ASSEMBLED.

# GRAPHIC AND/OR FABRIC PANEL APPLICATION



1) ATTACH PANELS STARTING WITH LEFT CURVED ENDCAP PANEL. HOOK PANEL ON PURPLE HOOKS ON FRONT AND BACK OF FRAME. ATTACH REST OF PANEL TO MAGNETIC CHANNEL BAR.



2) ATTACH GRAPHIC PANELS FROM LEFT TO RIGHT. HOOK PANELS ON PURPLE HOOKS AND APPLY PANEL TO THE MAGNETIC CHANNEL BAR.



3) CONTINUE TO ATTACH REMAINING PANELS BY HOOKING TO PURPLE HOOKS. MAKE SURE ALL PANEL EDGES ALIGN WITH MIDDLE LINE ON CHANNEL BARS.



4) GRAPHIC APPLICATION COMPLETE.

### STABILIZER FEET





# **OCX CASE PACKAGING**

# Have a Question?

Please contact support@tradeshowplus.com



# **Packing instructions**

- facing out and place inside the case against the outside wall.
- 1. Roll counter wrap with plastic 2. Individually roll panels and place inside case until all panels are in the case and against the outside wall. (fabric to fabric/ magnet to magnet)
- 3. Pack channel bar into the storage bag. Then release magnetic locking arms to collapse the frame.
- 4. Place foam pad in bottom of case then pack frame and bag in the center.
- 5. Counter top snaps inside lid holding the lights in place. \*Allow lights to cool before packing.



# **FRAME SIZES**

# Have a Question?

Please contact support@tradeshowplus.com



# **AVAILABLE TABLETOP KITS**

# Have a Question?

Please cont