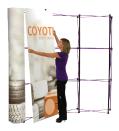

# **COYOTE 10FT CURVED MURAL FAST KIT**

**Have a Question?** 

Please contact support@tradeshowplus.com

The Coyote system features several unique advantages over other similar popup display systems, especially its light weight and simplistic ease of use. Compared with complicated "snap in" channel bars and delicate locking/locating systems, the Coyote popup display system uses state-of-the-art "rare earth neo magnets" on both its channel bars and locking/locating systems. These make it very quick and simple to erect and take down with practically no "easy-to-break" parts.

# **FEATURES & BENEFITS**

- Display size: 118"w x 87.56"h x 36.5"d
- Full color UV printed PVC graphics included
- OCX wheels hard case & two LED Spotlights Included
- Optional printed case-to-counter graphics available
- Available in a variety of sizes and configurations
- Collapses to a fraction of its size
- Lifetime hardware warranty against manufacturer defects