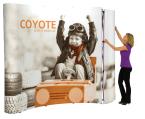

# **COYOTE 10FT CURVED MURAL FAST KIT**

**Have a Question?** 

Please contact support@tradeshowplus.com

The Coyote system features several unique advantages over other similar popup display systems, especially its light weight and simplistic ease of use. Compared with complicated "snap in" channel bars and delicate locking/locating systems, the Coyote popup display system uses state-of-the-art "rare earth neo magnets" on both its channel bars and locking/locating systems. These make it very quick and simple to erect and take down with practically no "easy-to-break" parts.

# **FEATURES & BENEFITS**

- Display size: 118"w x 87.56"h x 36.5"d
- Full color UV printed PVC graphics included
- OCX wheels hard case & two LED Spotlights Included
- Optional printed case-to-counter graphics available
- Available in a variety of sizes and configurations
- Collapses to a fraction of its size
- Lifetime hardware warranty against manufacturer defects