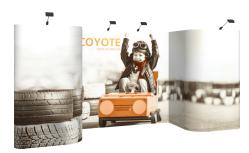

# **COYOTE 10FT CURVED MURAL FAST KIT**

**Have a Question?** 

Please contact support@tradeshowplus.com

The Coyote system features several unique advantages over other similar popup display systems, especially its light weight and simplistic ease of use. Compared with complicated "snap in" channel bars and delicate locking/locating systems, the Coyote popup display system uses state-of-the-art "rare earth neo magnets" on both its channel bars and locking/locating systems. These make it very quick and simple to erect and take down with practically no "easy-to-break" parts.

# **FEATURES & BENEFITS**

- Display size: 118"w x 87.56"h x 36.5"d
- Full color UV printed PVC graphics included
- OCX wheels hard case & two LED Spotlights Included
- Optional printed case-to-counter graphics available
- Available in a variety of sizes and configurations
- Collapses to a fraction of its size
- Lifetime hardware warranty against manufacturer defects

#### Assembled Size:

118"w x 87.56"h x 36.5"d