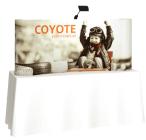

# **AVAILABLE TABLETOP KITS**

# options:

- frame kit
- frame with fabric endcap kit
- full fabric kit
- full graphic kit
- curved and straight frames available

8ft tabletop (3x1)

# options:

- frame kit
- frame with fabric endcap kit
- full fabric kit
- full graphic kit
- curved and straight frames available

6ft tabletop (2x2)