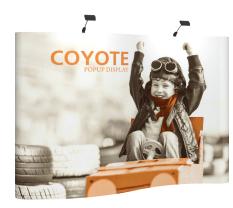

# **COYOTE 10FT CURVED MURAL FAST KIT**

**Have a Question?** 

Please contact support@tradeshowplus.com

The Coyote system features several unique advantages over other similar popup display systems, especially its light weight and simplistic ease of use. Compared with complicated "snap in" channel bars and delicate locking/locating systems, the Coyote popup display system uses state-of-the-art "rare earth neo magnets" on both its channel bars and locking/locating systems. These make it very quick and simple to erect and take down with practically no "easy-to-break" parts.

# **FEATURES & BENEFITS**

- Display size: 118"w x 87.56"h x 36.5"d
- Full color UV printed PVC graphics included
- OCX wheels hard case & two LED Spotlights Included
- Optional printed case-to-counter graphics available
- Available in a variety of sizes and configurations
- Collapses to a fraction of its size
- Lifetime hardware warranty against manufacturer defects