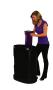

# **OCX CASE PACKAGING**

# **Packing instructions**

- facing out and place inside the case against the outside wall.
- 1. Roll counter wrap with plastic 2. Individually roll panels and place inside case until all panels are in the case and against the outside wall. (fabric to fabric/ magnet to magnet)
- 3. Pack channel bar into the storage bag. Then release magnetic locking arms to collapse the frame.
- 4. Place foam pad in bottom of case then pack frame and bag in the center.
- 5. Counter top snaps inside lid holding the lights in place. \*Allow lights to cool before packing.