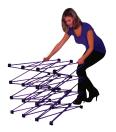

# **ASSEMBLY**

\*Frame sizes may differ, general assembly shown here is the same for all sizes of Coyote frames

# FRAME ASSEMBLY

1) PREPARE FRAME FOR ASSEMBLY BY LOCATING THE PURPLE HOOKS ON TOP OF THE FRAME.

2) STRETCH FRAME TO SIZE, SNAPPING MAGNETIC LOCKING ARMS TOGETHER.

3) ATTACH MAGNETIC CHANNEL BARS TO CIRCULAR MAGNETS. \*TO PREVENT LOSS OF POLARITY, DO NOT SLIDE THE SMALL CIRCULAR MAGNET ALONG THE FLEXIBLE STRIP MAGNET.

4) FRAME IS ASSEMBLED.