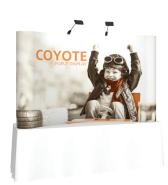

# **FEATURES & BENEFITS**

- Display size: 118"w x 87.56"h x 36.5"d
- Full color UV printed PVC graphics included
- OCX wheels hard case & two LED Spotlights Included
- Optional printed case-to-counter graphics available
- Available in a variety of sizes and configurations
- Collapses to a fraction of its size
- Lifetime hardware warranty against manufacturer defects

#### Assembled Size:

118"w x 87.56"h x 36.5"d