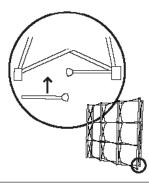

# FRAME ASSEMBLY

1) PREPARE FRAME FOR ASSEMBLY BY LOCATING THE PURPLE HOOKS ON TOP OF THE FRAME.

2) STRETCH FRAME TO SIZE, SNAPPING MAGNETIC LOCKING ARMS TOGETHER.

3) ATTACH MAGNETIC CHANNEL BARS TO CIRCULAR MAGNETS. \*TO PREVENT LOSS OF POLARITY, DO NOT SLIDE THE SMALL CIRCULAR MAGNET ALONG THE FLEXIBLE STRIP MAGNET.

4) FRAME IS ASSEMBLED.

# GRAPHIC AND/OR FABRIC PANEL APPLICATION

1) ATTACH PANELS STARTING WITH LEFT CURVED ENDCAP PANEL. HOOK PANEL ON PURPLE HOOKS ON FRONT AND BACK OF FRAME. ATTACH REST OF PANEL TO MAGNETIC CHANNEL BAR.

2) ATTACH GRAPHIC PANELS FROM LEFT TO RIGHT. HOOK PANELS ON PURPLE HOOKS AND APPLY PANEL TO THE MAGNETIC CHANNEL BAR.

3) CONTINUE TO ATTACH REMAINING PANELS BY HOOKING TO PURPLE HOOKS. MAKE SURE ALL PANEL EDGES ALIGN WITH MIDDLE LINE ON CHANNEL BARS.

4) GRAPHIC APPLICATION COMPLETE.