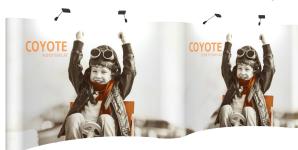

# **COYOTE 10FT CURVED MURAL FAST KIT**

**Have a Question?** 

Please contact support@tradeshowplus.com

The Coyote system features several unique advantages over other similar popup display systems, especially its light weight and simplistic ease of use. Compared with complicated "snap in" channel bars and delicate locking/locating systems, the Coyote popup display system uses state-of-the-art "rare earth neo magnets" on both its channel bars and locking/locating systems. These make it very quick and simple to erect and take down with practically no "easy-to-break" parts.

# **FEATURES & BENEFITS**

- Display size: 118"w x 87.56"h x 36.5"d
- Full color UV printed PVC graphics included
- OCX wheels hard case & two LED Spotlights Included
- Optional printed case-to-counter graphics available
- Available in a variety of sizes and configurations
- Collapses to a fraction of its size
- Lifetime hardware warranty against manufacturer defects