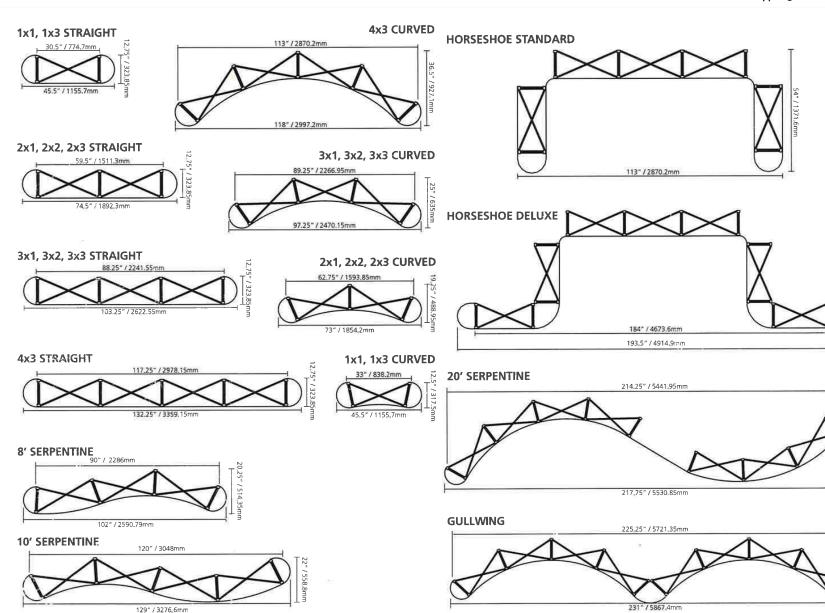

# **FRAME SIZES**

### Gullwing

### options:

- frame kit
- full fabric kit
- full graphic kit
- available with OCP

Horseshoe

- options:
- frame kit
- full fabric kit
- full graphic kit
- available with OCP

Deluxe Horseshoe