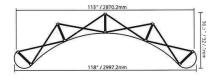

We are continually improving and modifying our product range and reserve the right to vary the specifications without prior notice. All dimensions and weights quoted are approximate and we accept no responsibility for variance. E&OE. See Graphic Templates for graphic bleed specifications.

# **FEATURES & BENEFITS**

- Display size: 118"w x 87.56"h x 36.5"d
- Full color UV printed PVC graphics included
- OCX wheels hard case & two LED Spotlights Included
- Optional printed case-to-counter graphics available
- Available in a variety of sizes and configurations
- Collapses to a fraction of its size
- Lifetime hardware warranty against manufacturer defects









# **DIMENSIONS**

#### Assembled Size:

118"w x 87.56"h x 36.5"d

#### Ship Size:

1 x OCX Case: 40"l x 27"w x 18"d / 80 lbs



# **OPTIONAL CASE GRAPHICS**

### ROLL WRAP GRAPHICS

Flexible 22mil PVC printed with your custom logo and marketing message.



# STRETCH WRAP GRAPHICS

Dye Sublimated stretch fabric form fits over the OCX case. Printed with your logo and marketing message.



01/30/21

# **ASSEMBLY**

\*Frame sizes may differ, general assembly shown here is the same for all sizes of Coyote frames

# **Have a Question?**

Please contact support@tradeshowplus.com

# FRAME ASSEMBLY



1) PREPARE FRAME FOR ASSEMBLY BY LOCATING THE PURPLE HOOKS ON TOP OF THE FRAME.



2) STRETCH FRAME TO SIZE, SNAPPING MAGNETIC LOCKING ARMS TOGETHER.



3) ATTACH MAGNETIC CHANNEL BARS TO CIRCULAR MAGNETS. \*TO PREVENT LOSS OF POLARITY, DO NOT SLIDE THE SMALL CIRCULAR MAGNET ALONG THE FLEXIBLE STRIP MAGNET.



4) FRAME IS AS