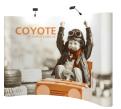

# **COYOTE 10FT CURVED MURAL FAST KIT**

**Have a Question?** 

Please contact support@tradeshowplus.com

The Coyote system features several unique advantages over other similar popup display systems, especially its light weight and simplistic ease of use. Compared with complicated "snap in" channel bars and delicate locking/locating systems, the Coyote popup display system uses state-of-the-art "rare earth neo magnets" on both its channel bars and locking/locating systems. These make it very quick and simple to erect and take down with practically no "easy-to-break" parts.

# **FEATURES & BENEFITS**

- Display size: 118"w x 87.56"h x 36.5"d
- Full color UV printed PVC graphics included
- OCX wheels hard case & two LED Spotlights Included
- Optional printed case-to-counter graphics available
- Available in a variety of sizes and configurations
- Collapses to a fraction of its size
- Lifetime hardware warranty against manufacturer defects

#### Assembled Size:

118"w x 87.56"h x 36.5"d