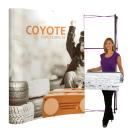

# **COYOTE 10FT CURVED MURAL FAST KIT**

**Have a Question?** 

Please contact support@tradeshowplus.com

The Coyote system features several unique advantages over other similar popup display systems, especially its light weight and simplistic ease of use. Compared with complicated "snap in" channel bars and delicate locking/locating systems, the Coyote popup display system uses state-of-the-art "rare earth neo magnets" on both its channel bars and locking/locating systems. These make it very quick and simple to erect and take down with practically no "easy-to-break" parts.

# **FEATURES & BENEFITS**

- Display size: 118"w x 87.56"h x 36.5"d
- Full color UV printed PVC graphics included
- OCX wheels hard case & two LED Spotlights Included
- Optional printed case-to-counter graphics available
- Available in a variety of sizes and configurations
- Collapses to a fraction of its size
- Lifetime hardware warranty against manufacturer defects