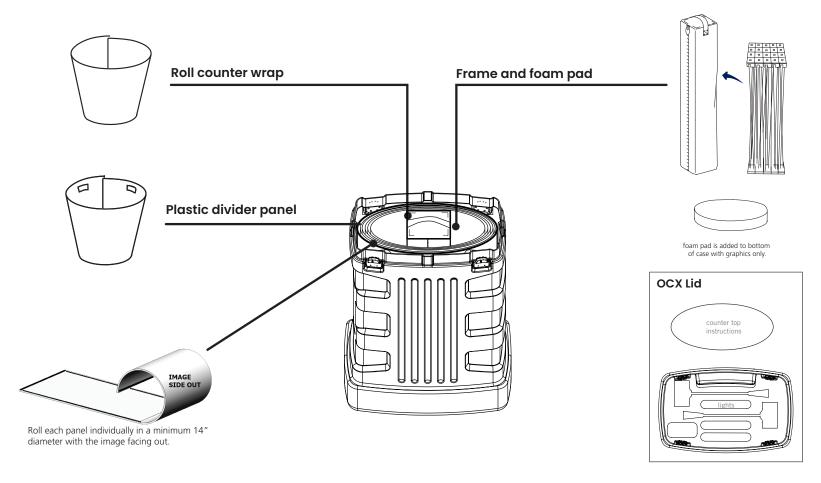

# **OCX CASE PACKAGING**

# **Packing instructions**

- facing out and place inside the case against the outside wall.
- 1. Roll counter wrap with plastic 2. Individually roll panels and place inside case until all panels are in the case and against the outside wall. (fabric to fabric/ magnet to magnet)
- 3. Pack channel bar into the storage bag. Then release magnetic locking arms to collapse the frame.
- 4. Place foam pad in bottom of case then pack frame and bag in the center.
- 5. Counter top snaps inside lid holding the lights in place. \*Allow lights to cool before packing.