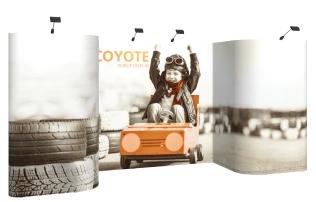

# **COYOTE 10FT CURVED MURAL FAST KIT**

**Have a Question?** 

Please contact support@tradeshowplus.com

The Coyote system features several unique advantages over other similar popup display systems, especially its light weight and simplistic ease of use. Compared with complicated "snap in" channel bars and delicate locking/locating systems, the Coyote popup display system uses state-of-the-art "rare earth neo magnets" on both its channel bars and locking/locating systems. These make it very quick and simple to erect and take down with practically no "easy-to-break" parts.

# **FEATURES & BENEFITS**

- Display size: 118"w x 87.56"h x 36.5"d
- Full color UV printed PVC graphics included
- OCX wheels hard case & two LED Spotlights Included
- Optional printed case-to-counter graphics available
- Available in a variety of sizes and configurations
- Collapses to a fraction of its size
- Lifetime hardware warranty against manufacturer defects

#### Assembled Size:

118"w x 87.56"h x 36.5"d