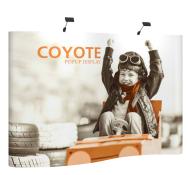

# **COYOTE 10FT CURVED MURAL FAST KIT**

**Have a Question?** 

Please contact support@tradeshowplus.com

The Coyote system features several unique advantages over other similar popup display systems, especially its light weight and simplistic ease of use. Compared with complicated "snap in" channel bars and delicate locking/locating systems, the Coyote popup display system uses state-of-the-art "rare earth neo magnets" on both its channel bars and locking/locating systems. These make it very quick and simple to erect and take down with practically no "easy-to-break" parts.

# **FEATURES & BENEFITS**

- Display size: 118"w x 87.56"h x 36.5"d
- Full color UV printed PVC graphics included
- OCX wheels hard case & two LED Spotlights Included
- Optional printed case-to-counter graphics available
- Available in a variety of sizes and configurations
- Collapses to a fraction of its size
- Lifetime hardware warranty against manufacturer defects

#### Assembled Size:

118"w x 87.56"h x 36.5"d