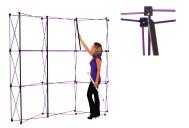

# GRAPHIC AND/OR FABRIC PANEL APPLICATION

1) ATTACH PANELS STARTING WITH LEFT CURVED ENDCAP PANEL. HOOK PANEL ON PURPLE HOOKS ON FRONT AND BACK OF FRAME. ATTACH REST OF PANEL TO MAGNETIC CHANNEL BAR.

2) ATTACH GRAPHIC PANELS FROM LEFT TO RIGHT. HOOK PANELS ON PURPLE HOOKS AND APPLY PANEL TO THE MAGNETIC CHANNEL BAR.

3) CONTINUE TO ATTACH REMAINING PANELS BY HOOKING TO PURPLE HOOKS. MAKE SURE ALL PANEL EDGES ALIGN WITH MIDDLE LINE ON CHANNEL BARS.

4) GRAPHIC APPLICATION COMPLETE.