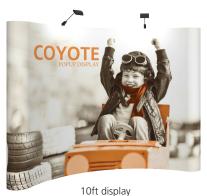

# **COYOTE 10FT CURVED MURAL FAST KIT**

**Have a Question?** 

Please contact support@tradeshowplus.com

The Coyote system features several unique advantages over other similar popup display systems, especially its light weight and simplistic ease of use. Compared with complicated "snap in" channel bars and delicate locking/locating systems, the Coyote popup display system uses state-of-the-art "rare earth neo magnets" on both its channel bars and locking/locating systems. These make it very quick and simple to erect and take down with practically no "easy-to-break" parts.

# **FEATURES & BENEFITS**

- Display size: 118"w x 87.56"h x 36.5"d
- Full color UV printed PVC graphics included
- OCX wheels hard case & two LED Spotlights Included
- Optional printed case-to-counter graphics available
- Available in a variety of sizes and configurations
- Collapses to a fraction of its size
- Lifetime hardware warranty against manufacturer defects

#### Assembled Size:

118"w x 87.56"h x 36.5"d