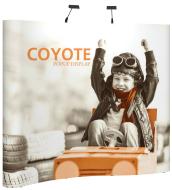

# **COYOTE 10FT CURVED MURAL FAST KIT**

**Have a Question?** 

Please contact support@tradeshowplus.com

The Coyote system features several unique advantages over other similar popup display systems, especially its light weight and simplistic ease of use. Compared with complicated "snap in" channel bars and delicate locking/locating systems, the Coyote popup display system uses state-of-the-art "rare earth neo magnets" on both its channel bars and locking/locating systems. These make it very quick and simple to erect and take down with practically no "easy-to-break" parts.

# **FEATURES & BENEFITS**

- Display size: 118"w x 87.56"h x 36.5"d
- Full color UV printed PVC graphics included
- OCX wheels hard case & two LED Spotlights Included
- Optional printed case-to-counter graphics available
- Available in a variety of sizes and configurations
- Collapses to a fraction of its size
- Lifetime hardware warranty against manufacturer defects