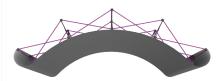

### **ASSEMBLY**

\*Frame sizes may differ, general assembly shown here is the same for all sizes of Coyote frames

### FRAME ASSEMBLY

1) PREPARE FRAME FOR ASSEMBLY BY LOCATING THE PURPLE HOOKS ON TOP OF THE FRAME.

2) STRETCH FRAME TO SIZE, SNAPPING MAGNETIC LOCKING ARMS TOGETHER.

3) ATTACH MAGNETIC CHANNEL BARS TO CIRCULAR MAGNETS. \*TO PREVENT LOSS OF POLARITY, DO NOT SLIDE THE SMALL CIRCULAR MAGNET ALONG THE FLEXIBLE STRIP MAGNET.

4) FRAME IS ASSEMBLED.