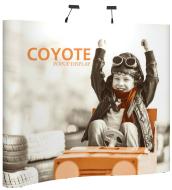

### **COYOTE 10FT CURVED FABRIC FLOOR DISPLAY**

The Coyote system features several unique advantages over other similar popup display systems, especially its light weight and simplistic ease of use. Compared with complicated "snap in" channel bars and delicate locking/locating systems, the Coyote popup display system uses state-of-the-art "rare earth neo magnets" on both its channel bars and locking/locating systems. These make it very quick and simple to erect and take down with practically no "easy-to-break" parts.

### **FEATURES & BENEFITS**

- Display size: 118"w x 87.56"h x 36"d
- Velcro receptive fabric panels
- Two 12 watt LED spotlights included
- OCX hard case included

- Available in a variety of sizes and configurations
- Collapses to a fraction of its size
- Lifetime hardware warranty against manufacturer defects