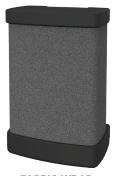

### **FEATURES & BENEFITS**

- Display size: 118"w x 87.56"h x 36"d
- Velcro receptive fabric panels
- Two 12 watt LED spotlights included
- OCX hard case included

- Available in a variety of sizes and configurations
- Collapses to a fraction of its size
- Lifetime hardware warranty against manufacturer defects

### Assembled Size:

118"w x 87.56"h x 36"d

#### Ship Size:

In box: 33"I x 15"w x 15"d / 49 lbs In OCX case: 40"l x 27"w x 18"d / 79 lbs