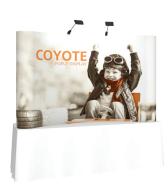

### **COYOTE 10FT CURVED FABRIC FLOOR DISPLAY**

The Coyote system features several unique advantages over other similar popup display systems, especially its light weight and simplistic ease of use. Compared with complicated "snap in" channel bars and delicate locking/locating systems, the Coyote popup display system uses state-of-the-art "rare earth neo magnets" on both its channel bars and locking/locating systems. These make it very quick and simple to erect and take down with practically no "easy-to-break" parts.

### **FEATURES & BENEFITS**

- Display size: 118"w x 87.56"h x 36"d
- Velcro receptive fabric panels
- Two 12 watt LED spotlights included
- OCX hard case included

- Available in a variety of sizes and configurations
- Collapses to a fraction of its size
- Lifetime hardware warranty against manufacturer defects