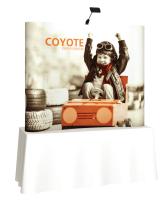

## **AVAILABLE TABLETOP KITS**

### options:

- frame kit
- frame with fabric endcap kit
- full fabric kit
- full graphic kit
- curved and straight frames available

8ft tabletop (3x2)

### options:

- frame kit
- frame with fabric endcap kit
- full fabric kit
- full graphic kit
- curved and straight frames available