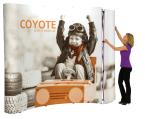

### **COYOTE 10FT CURVED FABRIC FLOOR DISPLAY**

The Coyote system features several unique advantages over other similar popup display systems, especially its light weight and simplistic ease of use. Compared with complicated "snap in" channel bars and delicate locking/locating systems, the Coyote popup display system uses state-of-the-art "rare earth neo magnets" on both its channel bars and locking/locating systems. These make it very quick and simple to erect and take down with practically no "easy-to-break" parts.

### **FEATURES & BENEFITS**

- Display size: 118"w x 87.56"h x 36"d
- Velcro receptive fabric panels
- Two 12 watt LED spotlights included
- OCX hard case included

- Available in a variety of sizes and configurations
- Collapses to a fraction of its size
- Lifetime hardware warranty against manufacturer defects

### GRAPHIC AND/OR FABRIC PANEL APPLICATION

1) ATTACH PANELS STARTING WITH LEFT CURVED ENDCAP PANEL. HOOK PANEL ON PURPLE HOOKS ON FRONT AND BACK OF FRAME. ATTACH REST OF PANEL TO MAGNETIC CHANNEL BAR.

2) ATTACH GRAPHIC PANELS FROM LEFT TO RIGHT. HOOK PANELS ON PURPLE HOOKS AND APPLY PANEL TO THE MAGNETIC CHANNEL BAR.

3) CONTINUE TO ATTACH REMAINING PANELS BY HOOKING TO PURPLE HOOKS. MAKE SURE ALL PANEL EDGES ALIGN WITH MIDDLE LINE ON CHANNEL BARS.

4) GRAPHIC APPLICATION COMPLETE.