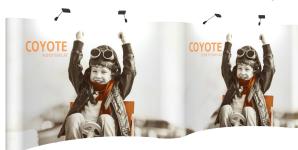

### **COYOTE 10FT CURVED FABRIC FLOOR DISPLAY**

The Coyote system features several unique advantages over other similar popup display systems, especially its light weight and simplistic ease of use. Compared with complicated "snap in" channel bars and delicate locking/locating systems, the Coyote popup display system uses state-of-the-art "rare earth neo magnets" on both its channel bars and locking/locating systems. These make it very quick and simple to erect and take down with practically no "easy-to-break" parts.

### **FEATURES & BENEFITS**

- Display size: 118"w x 87.56"h x 36"d
- Velcro receptive fabric panels
- Two 12 watt LED spotlights included
- OCX hard case included

- Available in a variety of sizes and configurations
- Collapses to a fraction of its size
- Lifetime hardware warranty against manufacturer defects