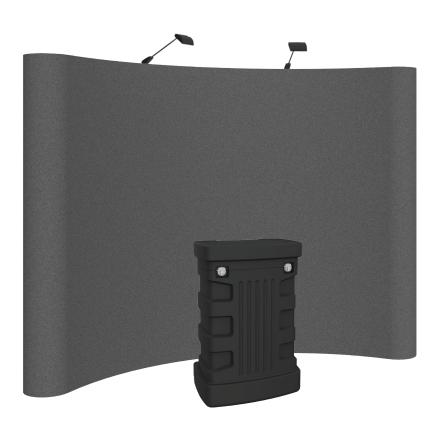

### **COYOTE 10FT CURVED FABRIC FLOOR DISPLAY**

The Coyote system features several unique advantages over other similar popup display systems, especially its light weight and simplistic ease of use. Compared with complicated "snap in" channel bars and delicate locking/locating systems, the Coyote popup display system uses state-of-the-art "rare earth neo magnets" on both its channel bars and locking/locating systems. These make it very quick and simple to erect and take down with practically no "easy-to-break" parts.

### **FEATURES & BENEFITS**

- Display size: 118"w x 87.56"h x 36"d
- Velcro receptive fabric panels
- Two 12 watt LED spotlights included
- OCX hard case included

- Available in a variety of sizes and configurations
- Collapses to a fraction of its size
- Lifetime hardware warranty against manufacturer defects

### Assembled Size:

118"w x 87.56"h x 36"d