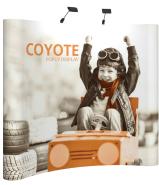

### **COYOTE 10FT CURVED FABRIC FLOOR DISPLAY**

The Coyote system features several unique advantages over other similar popup display systems, especially its light weight and simplistic ease of use. Compared with complicated "snap in" channel bars and delicate locking/locating systems, the Coyote popup display system uses state-of-the-art "rare earth neo magnets" on both its channel bars and locking/locating systems. These make it very quick and simple to erect and take down with practically no "easy-to-break" parts.

### **FEATURES & BENEFITS**

- Display size: 118"w x 87.56"h x 36"d
- Velcro receptive fabric panels
- Two 12 watt LED spotlights included
- OCX hard case included

- Available in a variety of sizes and configurations
- Collapses to a fraction of its size
- Lifetime hardware warranty against manufacturer defects