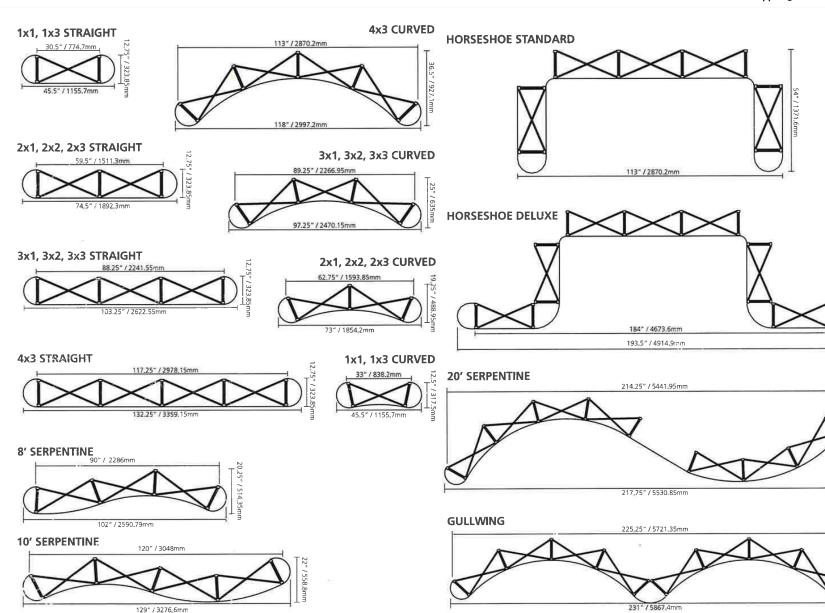

### **FRAME SIZES**

### Gullwing

### **AVAILABLE FLOOR KITS**

### **Have a Question?**

Please contact support@tradeshowplus.com

8ft Serpentine

### options:

- frame kit
- full fabric kit
- full graphic kit
- available with OCP

10ft Serpentine

### options:

- frame kit
- full fabric kit
- full graphic kit
- available with OCP

20ft Serpentine

### options:

- frame kit
- full fabric kit
- full graphic kit
- available with OCP

Horseshoe

- options:
- frame kit
- full fabric kit
- full graphic kit
- available with OCP

Deluxe Horseshoe

### options:

- frame kit
- full fabric kit
- full graphic kit
- available with OCP