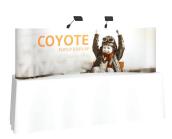

### **COYOTE 10FT CURVED FABRIC FLOOR DISPLAY**

The Coyote system features several unique advantages over other similar popup display systems, especially its light weight and simplistic ease of use. Compared with complicated "snap in" channel bars and delicate locking/locating systems, the Coyote popup display system uses state-of-the-art "rare earth neo magnets" on both its channel bars and locking/locating systems. These make it very quick and simple to erect and take down with practically no "easy-to-break" parts.

### **FEATURES & BENEFITS**

- Display size: 118"w x 87.56"h x 36"d
- Velcro receptive fabric panels
- Two 12 watt LED spotlights included
- OCX hard case included

- Available in a variety of sizes and configurations
- Collapses to a fraction of its size
- Lifetime hardware warranty against manufacturer defects

### Assembled Size:

118"w x 87.56"h x 36"d