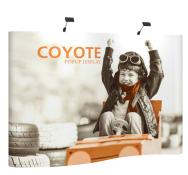

### **COYOTE 10FT CURVED FABRIC FLOOR DISPLAY**

The Coyote system features several unique advantages over other similar popup display systems, especially its light weight and simplistic ease of use. Compared with complicated "snap in" channel bars and delicate locking/locating systems, the Coyote popup display system uses state-of-the-art "rare earth neo magnets" on both its channel bars and locking/locating systems. These make it very quick and simple to erect and take down with practically no "easy-to-break" parts.

### **FEATURES & BENEFITS**

- Display size: 118"w x 87.56"h x 36"d
- Velcro receptive fabric panels
- Two 12 watt LED spotlights included
- OCX hard case included

- Available in a variety of sizes and configurations
- Collapses to a fraction of its size
- Lifetime hardware warranty against manufacturer defects

### Assembled Size:

118"w x 87.56"h x 36"d