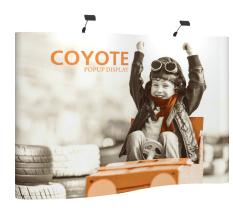

### **COYOTE 10FT CURVED FABRIC FLOOR DISPLAY**

The Coyote system features several unique advantages over other similar popup display systems, especially its light weight and simplistic ease of use. Compared with complicated "snap in" channel bars and delicate locking/locating systems, the Coyote popup display system uses state-of-the-art "rare earth neo magnets" on both its channel bars and locking/locating systems. These make it very quick and simple to erect and take down with practically no "easy-to-break" parts.

### **FEATURES & BENEFITS**

- Display size: 118"w x 87.56"h x 36"d
- Velcro receptive fabric panels
- Two 12 watt LED spotlights included
- OCX hard case included

- Available in a variety of sizes and configurations
- Collapses to a fraction of its size
- Lifetime hardware warranty against manufacturer defects