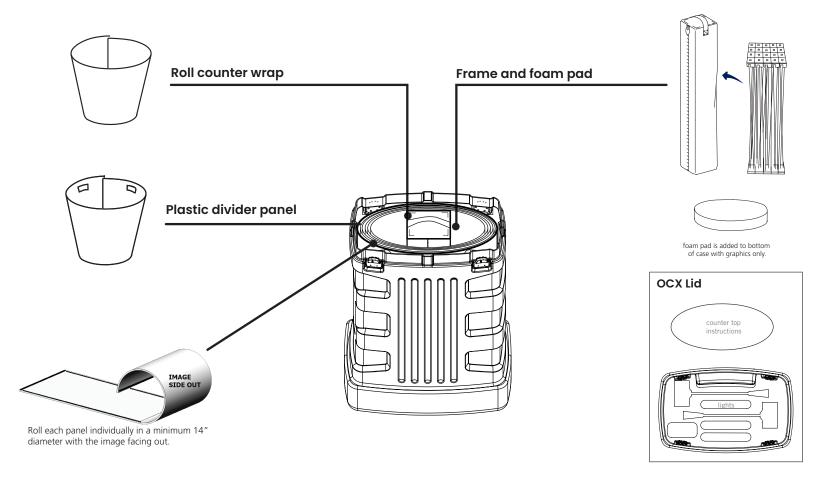

### **OCX CASE PACKAGING**

### **Packing instructions**

- facing out and place inside the case against the outside wall.
- 1. Roll counter wrap with plastic 2. Individually roll panels and place inside case until all panels are in the case and against the outside wall. (fabric to fabric/ magnet to magnet)
- 3. Pack channel bar into the storage bag. Then release magnetic locking arms to collapse the frame.
- 4. Place foam pad in bottom of case then pack frame and bag in the center.
- 5. Counter top snaps inside lid holding the lights in place. \*Allow lights to cool before packing.