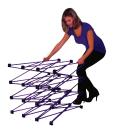

### FRAME ASSEMBLY

1) PREPARE FRAME FOR ASSEMBLY BY LOCATING THE PURPLE HOOKS ON TOP OF THE FRAME.

2) STRETCH FRAME TO SIZE, SNAPPING MAGNETIC LOCKING ARMS TOGETHER.

3) ATTACH MAGNETIC CHANNEL BARS TO CIRCULAR MAGNETS. \*TO PREVENT LOSS OF POLARITY, DO NOT SLIDE THE SMALL CIRCULAR MAGNET ALONG THE FLEXIBLE STRIP MAGNET.

4) FRAME IS ASSEMBLED.