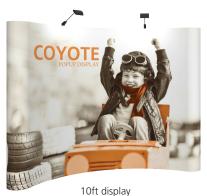

### **COYOTE 10FT CURVED FABRIC FLOOR DISPLAY**

The Coyote system features several unique advantages over other similar popup display systems, especially its light weight and simplistic ease of use. Compared with complicated "snap in" channel bars and delicate locking/locating systems, the Coyote popup display system uses state-of-the-art "rare earth neo magnets" on both its channel bars and locking/locating systems. These make it very quick and simple to erect and take down with practically no "easy-to-break" parts.

### **FEATURES & BENEFITS**

- Display size: 118"w x 87.56"h x 36"d
- Velcro receptive fabric panels
- Two 12 watt LED spotlights included
- OCX hard case included

- Available in a variety of sizes and configurations
- Collapses to a fraction of its size
- Lifetime hardware warranty against manufacturer defects