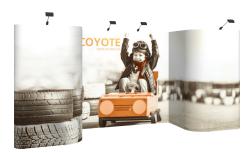

### **COYOTE 10FT CURVED FABRIC FLOOR DISPLAY**

The Coyote system features several unique advantages over other similar popup display systems, especially its light weight and simplistic ease of use. Compared with complicated "snap in" channel bars and delicate locking/locating systems, the Coyote popup display system uses state-of-the-art "rare earth neo magnets" on both its channel bars and locking/locating systems. These make it very quick and simple to erect and take down with practically no "easy-to-break" parts.

### **FEATURES & BENEFITS**

- Display size: 118"w x 87.56"h x 36"d
- Velcro receptive fabric panels
- Two 12 watt LED spotlights included
- OCX hard case included

- Available in a variety of sizes and configurations
- Collapses to a fraction of its size
- Lifetime hardware warranty against manufacturer defects

### Assembled Size:

118"w x 87.56"h x 36"d