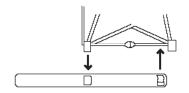

ON TOP OF THE FRAME.



2) STRETCH FRAME TO SIZE, SNAPPING MAGNETIC LOCKING ARMS TOGETHER.



3) ATTACH MAGNETIC CHANNEL BARS TO CIRCULAR MAGNETS. \*TO PREVENT LOSS OF POLARITY, DO NOT SLIDE THE SMALL CIRCULAR MAGNET ALONG THE FLEXIBLE STRIP MAGNET.



4) FRAME IS ASSEMBLED.

### GRAPHIC AND/OR FABRIC PANEL APPLICATION



1) ATTACH PANELS STARTING WITH LEFT CURVED ENDCAP PANEL. HOOK PANEL ON PURPLE HOOKS ON FRONT AND BACK OF FRAME. ATTACH REST OF PANEL TO MAGNETIC CHANNEL BAR.



2) ATTACH GRAPHIC PANELS FROM LEFT TO RIGHT. HOOK PANELS ON PURPLE HOOKS AND APPLY PANEL TO THE MAGNETIC CHANNEL BAR.



3) CONTINUE TO ATTACH REMAINING PANELS BY HOOKING TO PURPLE HOOKS. MAKE SURE ALL PANEL EDGES ALIGN WITH MIDDLE LINE ON CHANNEL BARS.



4) GRAPHIC APPLICATION COMPLETE.

### STABILIZER FEET





### **OCX CASE PACKAGING**

### Have a Question?

Please contact support@tradeshowplus.com



### **Packing instructions**

- facing out and place inside the case against the outside wall.
- 1. Roll counter wrap with plastic 2. Individually roll panels and place inside case until all panels are in the case and against the outside wall. (fabric to fabric/ magnet to magnet)
- 3. Pack channel bar into the storage bag. Then release magnetic locking arms to collapse the frame.
- 4. Place foam pad in bottom of case then pack frame and bag in the center.
- 5. Counter top snaps inside lid holding the lights in place. \*Allow lights to cool before packing.



### **FRAME SIZES**

### Have a Question?

Please contact support@tradeshowplus.com



## **AVAILABLE TABLETOP KITS**

### Have a Question?