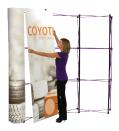

### **COYOTE 10FT CURVED FABRIC FLOOR DISPLAY**

The Coyote system features several unique advantages over other similar popup display systems, especially its light weight and simplistic ease of use. Compared with complicated "snap in" channel bars and delicate locking/locating systems, the Coyote popup display system uses state-of-the-art "rare earth neo magnets" on both its channel bars and locking/locating systems. These make it very quick and simple to erect and take down with practically no "easy-to-break" parts.

### **FEATURES & BENEFITS**

- Display size: 118"w x 87.56"h x 36"d
- Velcro receptive fabric panels
- Two 12 watt LED spotlights included
- OCX hard case included

- Available in a variety of sizes and configurations
- Collapses to a fraction of its size
- Lifetime hardware warranty against manufacturer defects