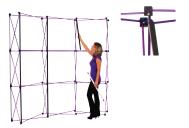

### GRAPHIC AND/OR FABRIC PANEL APPLICATION

1) ATTACH PANELS STARTING WITH LEFT CURVED ENDCAP PANEL. HOOK PANEL ON PURPLE HOOKS ON FRONT AND BACK OF FRAME. ATTACH REST OF PANEL TO MAGNETIC CHANNEL BAR.

2) ATTACH GRAPHIC PANELS FROM LEFT TO RIGHT. HOOK PANELS ON PURPLE HOOKS AND APPLY PANEL TO THE MAGNETIC CHANNEL BAR.

3) CONTINUE TO ATTACH REMAINING PANELS BY HOOKING TO PURPLE HOOKS. MAKE SURE ALL PANEL EDGES ALIGN WITH MIDDLE LINE ON CHANNEL BARS.

4) GRAPHIC APPLICATION COMPLETE.