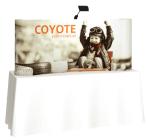

## **AVAILABLE TABLETOP KITS**

### options:

- frame kit
- frame with fabric endcap kit
- full fabric kit
- full graphic kit
- curved and straight frames available

8ft tabletop (3x1)

### options:

- frame kit
- frame with fabric endcap kit
- full fabric kit
- full graphic kit
- curved and straight frames available

6ft tabletop (2x2)