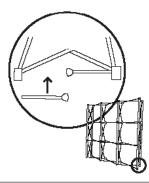

### FRAME ASSEMBLY

1) PREPARE FRAME FOR ASSEMBLY BY LOCATING THE PURPLE HOOKS ON TOP OF THE FRAME.

2) STRETCH FRAME TO SIZE, SNAPPING MAGNETIC LOCKING ARMS TOGETHER.

3) ATTACH MAGNETIC CHANNEL BARS TO CIRCULAR MAGNETS. \*TO PREVENT LOSS OF POLARITY, DO NOT SLIDE THE SMALL CIRCULAR MAGNET ALONG THE FLEXIBLE STRIP MAGNET.

4) FRAME IS ASSEMBLED.