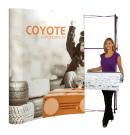

### **COYOTE 10FT CURVED FABRIC FLOOR DISPLAY**

The Coyote system features several unique advantages over other similar popup display systems, especially its light weight and simplistic ease of use. Compared with complicated "snap in" channel bars and delicate locking/locating systems, the Coyote popup display system uses state-of-the-art "rare earth neo magnets" on both its channel bars and locking/locating systems. These make it very quick and simple to erect and take down with practically no "easy-to-break" parts.

### **FEATURES & BENEFITS**

- Display size: 118"w x 87.56"h x 36"d
- Velcro receptive fabric panels
- Two 12 watt LED spotlights included
- OCX hard case included

- Available in a variety of sizes and configurations
- Collapses to a fraction of its size
- Lifetime hardware warranty against manufacturer defects

### Assembled Size:

118"w x 87.56"h x 36"d