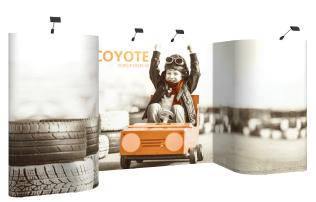

### **COYOTE 10FT CURVED FABRIC FLOOR DISPLAY**

The Coyote system features several unique advantages over other similar popup display systems, especially its light weight and simplistic ease of use. Compared with complicated "snap in" channel bars and delicate locking/locating systems, the Coyote popup display system uses state-of-the-art "rare earth neo magnets" on both its channel bars and locking/locating systems. These make it very quick and simple to erect and take down with practically no "easy-to-break" parts.

### **FEATURES & BENEFITS**

- Display size: 118"w x 87.56"h x 36"d
- Velcro receptive fabric panels
- Two 12 watt LED spotlights included
- OCX hard case included

- Available in a variety of sizes and configurations
- Collapses to a fraction of its size
- Lifetime hardware warranty against manufacturer defects

### Assembled Size:

118"w x 87.56"h x 36"d