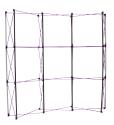

### **COYOTE 10FT CURVED FABRIC FLOOR DISPLAY**

The Coyote system features several unique advantages over other similar popup display systems, especially its light weight and simplistic ease of use. Compared with complicated "snap in" channel bars and delicate locking/locating systems, the Coyote popup display system uses state-of-the-art "rare earth neo magnets" on both its channel bars and locking/locating systems. These make it very quick and simple to erect and take down with practically no "easy-to-break" parts.

### **FEATURES & BENEFITS**

- Display size: 118"w x 87.56"h x 36"d
- Velcro receptive fabric panels
- Two 12 watt LED spotlights included
- OCX hard case included

- Available in a variety of sizes and configurations
- Collapses to a fraction of its size
- Lifetime hardware warranty against manufacturer defects

### FRAME ASSEMBLY

1) PREPARE FRAME FOR ASSEMBLY BY LOCATING THE PURPLE HOOKS ON TOP OF THE FRAME.

2) STRETCH FRAME TO SIZE, SNAPPING MAGNETIC LOCKING ARMS TOGETHER.

3) ATTACH MAGNETIC CHANNEL BARS TO CIRCULAR MAGNETS. \*TO PREVENT LOSS OF POLARITY, DO NOT SLIDE THE SMALL CIRCULAR MAGNET ALONG THE FLEXIBLE STRIP MAGNET.

4) FRAME IS ASSEMBLED.