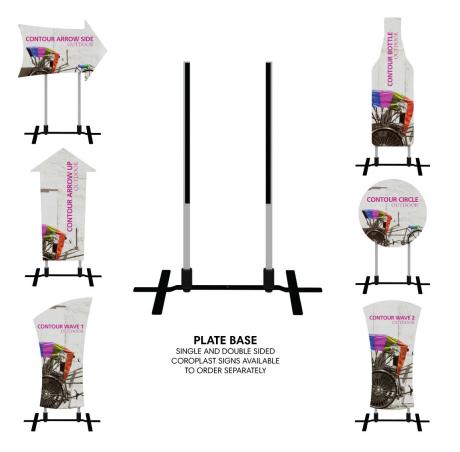

# **Contour Outdoor Sign Plate Base**

Contour is a heavy-duty double-sided sign. The sign has a steel plate base that can be staked into the ground, and includes hook and loop connections that make changing your message out quick and easy.

#### features and benefits:

- Steel Plate Base includes 4 stakes to secure into the ground and two uprights for graphic attachment
- 6 Coroplast graphic shapes offered
- Hook and loop attachment for easy graphic replacement
- Weather resistant design for outdoor use
- Easy to store and ship
- Wind rating: 15mph
- One year hardware warranty against manufacturer defects

# **Standard Graphic Options**

Custom Shapes Available