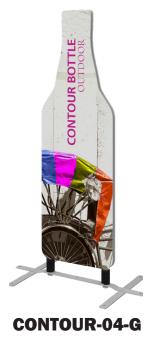

ut prior notice. All dimensions and weights quoted are approximate and we accept no responsibility for variance. E&OE. See Graphic Templates for graphic bleed specifications.



This product may include the following materials for recycle: aluminum, select wood, fabric, cardboard, paper, steel, and plastics.

## **Included in Your Kit:**



## **How to Assemble your Base:**

### Step 1

With the plate base upside down, tighten the screw through the washer and into the spring, until the springs are fully attached. Repeat for both sides.

### Step 2

Flip the base to its proper orientation, and attach the extrusion posts by threading them onto the screws/springs. Repeat for both sides.







# **How to Attach your Graphic:**



# **Standard Graphic Options**

Custom Shapes Available