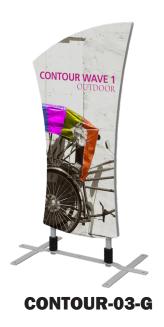

hout prior notice. All dimensions and weights quoted are approximate and we accept no responsibility for variance. E&OE. See Graphic Templates for graphic bleed specifications.



This product may include the following materials for recycle: aluminum, select wood, fabric, cardboard, paper, steel, and plastics.

## **Included in Your Kit:**



## **How to Assemble your Base:**

### Step 1

With the plate base upside down, tighten the screw through the washer and into the spring, until the springs are fully attached. Repeat for both sides.

### Step 2

Flip the base to its proper orientation, and attach the extrusion posts by threading them onto the screws/springs. Repeat for both sides.







# **How to Attach your Graphic:**



# **Standard Graphic Options**

Custom Shapes Available