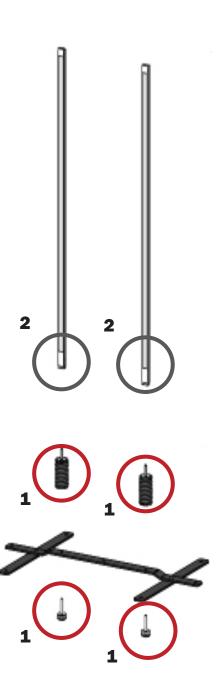

## **Included in Your Kit:**

### Step 1

With the plate base upside down, tighten the screw through the washer and into the spring, until the springs are fully attached. Repeat for both sides.

### Step 2

Flip the base to its proper orientation, and attach the extrusion posts by threading them onto the screws/springs. Repeat for both sides.