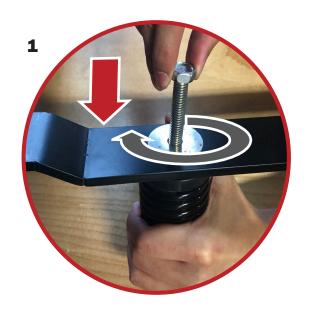

## **How to Assemble your Base:**

### Step 1

With the plate base upside down, tighten the screw through the washer and into the spring, until the springs are fully attached. Repeat for both sides.