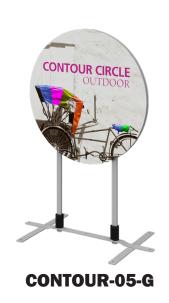

prior notice. All dimensions and weights quoted are approximate and we accept no responsibility for variance. E&OE. See Graphic Templates for graphic bleed specifications.



This product may include the following materials for recycle: aluminum, select wood, fabric, cardboard, paper, steel, and plastics.

## **Included in Your Kit:**



## **How to Assemble your Base:**

### Step 1

With the plate base upside down, tighten the screw through the washer and into the spring, until the springs are fully attached. Repeat for both sides.

### Step 2

Flip the base to its proper orientation, and attach the extrusion posts by threading them onto the screws/springs. Repeat for both sides.







# **How to Attach your Graphic:**



# **Standard Graphic Options**

Custom Shapes Available