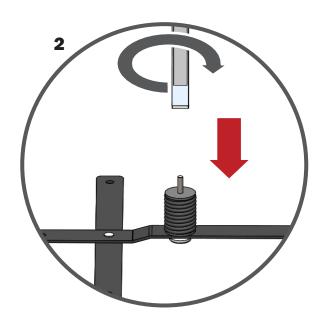

## **How to Assemble your Base:**

### Step 2

Flip the base to its proper orientation, and attach the extrusion posts by threading them onto the screws/springs. Repeat for both sides.