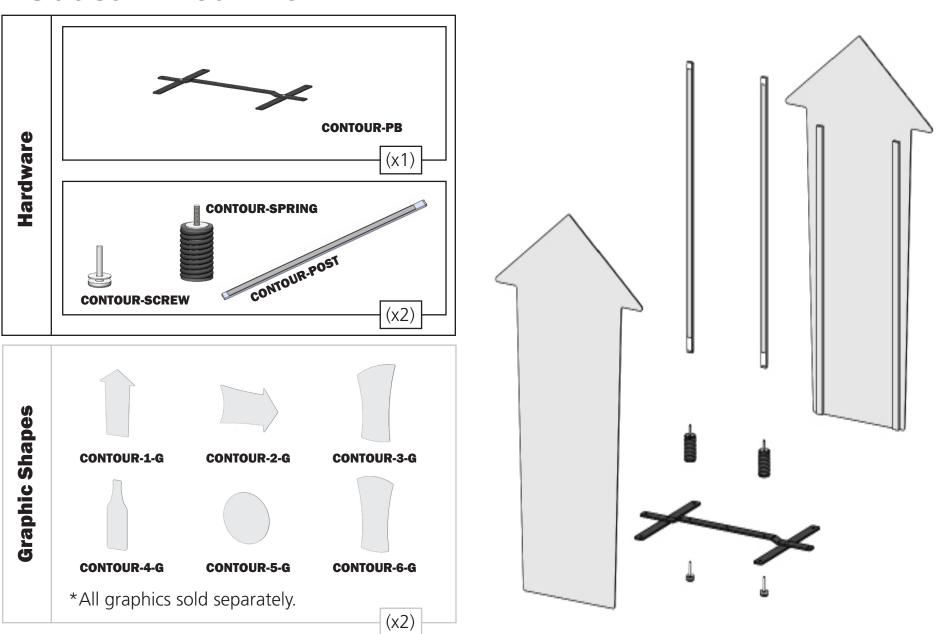

## **Included in Your Kit:**

#### features and benefits:

- Steel Plate Base includes 4 stakes to secure into the ground and two uprights for graphic attachment
- 6 Coroplast graphic shapes offered
- Hook and loop attachment for easy graphic replacement
- Weather resistant design for outdoor use
- Easy to store and ship
- Wind rating: 15mph
- One year hardware warranty against manufacturer defects

# **Standard Graphic Options**

Custom Shapes Available