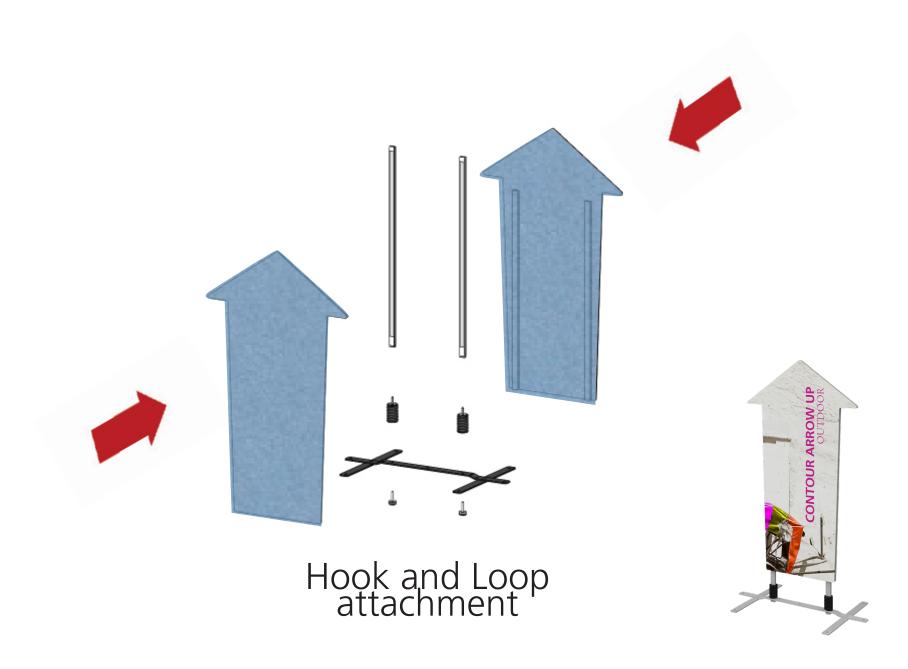

## **How to Assemble your Base:**

### Step 1

With the plate base upside down, tighten the screw through the washer and into the spring, until the springs are fully attached. Repeat for both sides.

### Step 2

Flip the base to its proper orientation, and attach the extrusion posts by threading them onto the screws/springs. Repeat for both sides.

# **How to Attach your Graphic:**