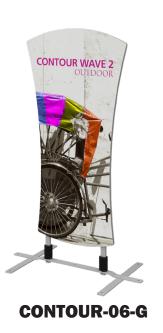

rior notice. All dimensions and weights quoted are approximate and we accept no responsibility for variance. E&OE. See Graphic Templates for graphic bleed specifications.



This product may include the following materials for recycle: aluminum, select wood, fabric, cardboard, paper, steel, and plastics.

## **Included in Your Kit:**



## **How to Assemble your Base:**

### Step 1

With the plate base upside down, tighten the screw through the washer and into the spring, until the springs are fully attached. Repeat for both sides.

### Step 2

Flip the base to its proper orientation, and attach the extrusion posts by threading them onto the screws/springs. Repeat for both sides.







# **How to Attach your Graphic:**



# **Standard Graphic Options**

Custom Shapes Available