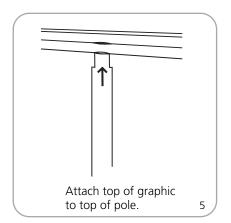

w) x 83mm(h)

All bases are 4"w without swivel foot extended

#### Shipping

# Shipping weight & dimensions (ships in 1 box): Contender Mini: 8 lbs / 3.6 kg

30"l x 6"w x 6"h 762mm(l) x 152mm(w) x 152mm(h)

Contender Standard: 9 lbs / 4 kg 34"l x 6"w x 6"h 864mm(l) x 152mm(w) x 152mm(h)

Contender Mega: 11 lbs / 5 kg

40"l x 6"w x 6"h 1016mm(l) x 152mm(w) x 152m(h)

Contender Monster: 13 lbs / 5.9 kg

52"l x 6"w x 5"h

1321mm(l) x 152mm(w) x 127mm(h)

### Graphic

Refer to related graphic template for more information

Visit: www.tradeshowplus.com

### additional information:

#### Included in kit:

Top rail, base, pole set and carry bag

Graphic material: Flexible inkjet, premium100% opaque fabric or vinyl, 12 mil max thickness

Lighting is available

# **Assembly Instructions**

















## Grippa Top Rail Attachment









### Attaching Graphic to Leader Strip