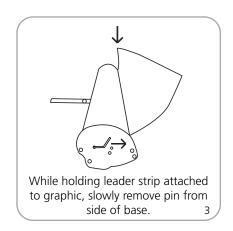

ight & dimensions (ships in 1 box): Contender Mini: 8 lbs / 3.6 kg

30"l x 6"w x 6"h 762mm(l) x 152mm(w) x 152mm(h)

Contender Standard: 9 lbs / 4 kg 34"l x 6"w x 6"h 864mm(l) x 152mm(w) x 152mm(h)

Contender Mega: 11 lbs / 5 kg

40"l x 6"w x 6"h 1016mm(l) x 152mm(w) x 152m(h)

Contender Monster: 13 lbs / 5.9 kg

52"l x 6"w x 5"h

1321mm(l) x 152mm(w) x 127mm(h)

### Graphic

Refer to related graphic template for more information

Visit: www.tradeshowplus.com

### additional information:

#### Included in kit:

Top rail, base, pole set and carry bag

Graphic material: Flexible inkjet, premium100% opaque fabric or vinyl, 12 mil max thickness

Lighting is available

# **Assembly Instructions**

















## Grippa Top Rail Attachment









### Attaching Graphic to Leader Strip