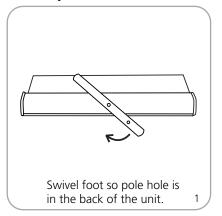

1232mm(w) x 83mm(h)

All bases are 4"w without swivel foot extended

#### Shipping

# Shipping weight & dimensions (ships in 1 box): Contender Mini: 8 lbs / 3.6 kg

30"l x 6"w x 6"h 762mm(l) x 152mm(w) x 152mm(h)

Contender Standard: 9 lbs / 4 kg 34"l x 6"w x 6"h 864mm(l) x 152mm(w) x 152mm(h)

Contender Mega: 11 lbs / 5 kg

40"l x 6"w x 6"h 1016mm(l) x 152mm(w) x 152m(h)

Contender Monster: 13 lbs / 5.9 kg

52"l x 6"w x 5"h

1321mm(l) x 152mm(w) x 127mm(h)

### Graphic

Refer to related graphic template for more information

Visit: www.tradeshowplus.com

### additional information:

#### Included in kit:

Top rail, base, pole set and carry bag

Graphic material: Flexible inkjet, premium100% opaque fabric or vinyl, 12 mil max thickness

Lighting is available

# **Assembly Instructions**

















## Grippa Top Rail Attachment









### Attaching Graphic to Leader Strip