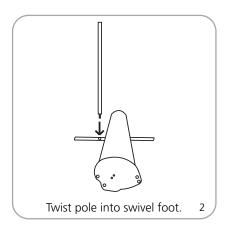

232mm(w) x 83mm(h)

All bases are 4"w without swivel foot extended

#### Shipping

# Shipping weight & dimensions (ships in 1 box): Contender Mini: 8 lbs / 3.6 kg

30"l x 6"w x 6"h 762mm(l) x 152mm(w) x 152mm(h)

Contender Standard: 9 lbs / 4 kg 34"l x 6"w x 6"h 864mm(l) x 152mm(w) x 152mm(h)

Contender Mega: 11 lbs / 5 kg

40"l x 6"w x 6"h 1016mm(l) x 152mm(w) x 152m(h)

Contender Monster: 13 lbs / 5.9 kg

52"l x 6"w x 5"h

1321mm(l) x 152mm(w) x 127mm(h)

### Graphic

Refer to related graphic template for more information

Visit: www.tradeshowplus.com

### additional information:

#### Included in kit:

Top rail, base, pole set and carry bag

Graphic material: Flexible inkjet, premium100% opaque fabric or vinyl, 12 mil max thickness

Lighting is available

# **Assembly Instructions**

















## Grippa Top Rail Attachment









### Attaching Graphic to Leader Strip