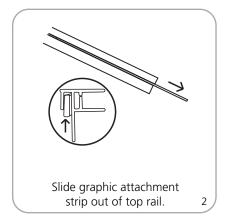

wivel foot extended

#### Shipping

# Shipping weight & dimensions (ships in 1 box): Contender Mini: 8 lbs / 3.6 kg

30"l x 6"w x 6"h 762mm(l) x 152mm(w) x 152mm(h)

Contender Standard: 9 lbs / 4 kg 34"l x 6"w x 6"h 864mm(l) x 152mm(w) x 152mm(h)

Contender Mega: 11 lbs / 5 kg

40"l x 6"w x 6"h 1016mm(l) x 152mm(w) x 152m(h)

Contender Monster: 13 lbs / 5.9 kg

52"l x 6"w x 5"h

1321mm(l) x 152mm(w) x 127mm(h)

### Graphic

Refer to related graphic template for more information

Visit: www.tradeshowplus.com

### additional information:

#### Included in kit:

Top rail, base, pole set and carry bag

Graphic material: Flexible inkjet, premium100% opaque fabric or vinyl, 12 mil max thickness

Lighting is available

# **Assembly Instructions**

















## Grippa Top Rail Attachment









### Attaching Graphic to Leader Strip