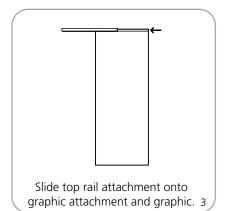

vel foot extended

#### Shipping

# Shipping weight & dimensions (ships in 1 box): Contender Mini: 8 lbs / 3.6 kg

30"l x 6"w x 6"h 762mm(l) x 152mm(w) x 152mm(h)

Contender Standard: 9 lbs / 4 kg 34"l x 6"w x 6"h 864mm(l) x 152mm(w) x 152mm(h)

Contender Mega: 11 lbs / 5 kg

40"l x 6"w x 6"h 1016mm(l) x 152mm(w) x 152m(h)

Contender Monster: 13 lbs / 5.9 kg

52"l x 6"w x 5"h

1321mm(l) x 152mm(w) x 127mm(h)

### Graphic

Refer to related graphic template for more information

Visit: www.tradeshowplus.com

### additional information:

#### Included in kit:

Top rail, base, pole set and carry bag

Graphic material: Flexible inkjet, premium100% opaque fabric or vinyl, 12 mil max thickness

Lighting is available

# **Assembly Instructions**

















## Grippa Top Rail Attachment









### Attaching Graphic to Leader Strip