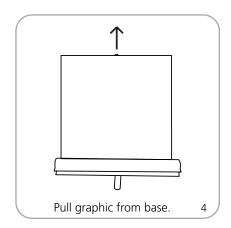

m(w) x 83mm(h)

All bases are 4"w without swivel foot extended

#### Shipping

# Shipping weight & dimensions (ships in 1 box): Contender Mini: 8 lbs / 3.6 kg

30"l x 6"w x 6"h 762mm(l) x 152mm(w) x 152mm(h)

Contender Standard: 9 lbs / 4 kg 34"l x 6"w x 6"h 864mm(l) x 152mm(w) x 152mm(h)

Contender Mega: 11 lbs / 5 kg

40"l x 6"w x 6"h 1016mm(l) x 152mm(w) x 152m(h)

Contender Monster: 13 lbs / 5.9 kg

52"l x 6"w x 5"h

1321mm(l) x 152mm(w) x 127mm(h)

### Graphic

Refer to related graphic template for more information

Visit: www.tradeshowplus.com

### additional information:

#### Included in kit:

Top rail, base, pole set and carry bag

Graphic material: Flexible inkjet, premium100% opaque fabric or vinyl, 12 mil max thickness

Lighting is available

# **Assembly Instructions**

















## Grippa Top Rail Attachment









### Attaching Graphic to Leader Strip