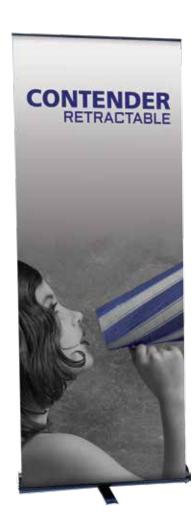

# **Contender Banner Stand**

The Contender has become a market leader proving its dependability time after time. A good all around work house, the Contender offers a strong construction combined with a sleek and ergonomic appearance. System comes with a carry bag and is available in black or silver.

### features and benefits:

- Easily customizable heights
- American made
- Optional 4th pole for added height
- Supplied with quality carry bag
- Premium grip rail

- Standard height of 77.5"
- Quick and easy to assemble
- Lifetime warranty against all manufacturer defects