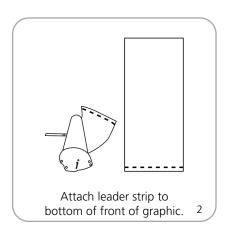

weight & dimensions (ships in 1 box): Contender Mini: 8 lbs / 3.6 kg

30"l x 6"w x 6"h 762mm(l) x 152mm(w) x 152mm(h)

Contender Standard: 9 lbs / 4 kg 34"l x 6"w x 6"h 864mm(l) x 152mm(w) x 152mm(h)

Contender Mega: 11 lbs / 5 kg

40"l x 6"w x 6"h 1016mm(l) x 152mm(w) x 152m(h)

Contender Monster: 13 lbs / 5.9 kg

52"l x 6"w x 5"h

1321mm(l) x 152mm(w) x 127mm(h)

### Graphic

Refer to related graphic template for more information

Visit: www.tradeshowplus.com

### additional information:

#### Included in kit:

Top rail, base, pole set and carry bag

Graphic material: Flexible inkjet, premium100% opaque fabric or vinyl, 12 mil max thickness

Lighting is available

# **Assembly Instructions**

















## Grippa Top Rail Attachment









### Attaching Graphic to Leader Strip