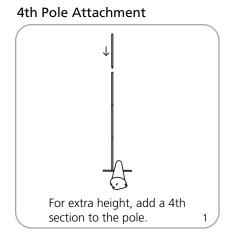

### features and benefits:

- Easily customizable heights
- American made
- Optional 4th pole for added height
- Supplied with quality carry bag
- Premium grip rail

- Standard height of 77.5"
- Quick and easy to assemble
- Lifetime warranty against all manufacturer defects

# **Assembly Instructions**