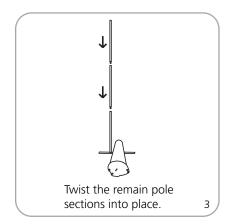

2mm(w) x 83mm(h)

All bases are 4"w without swivel foot extended

#### Shipping

# Shipping weight & dimensions (ships in 1 box): Contender Mini: 8 lbs / 3.6 kg

30"l x 6"w x 6"h 762mm(l) x 152mm(w) x 152mm(h)

Contender Standard: 9 lbs / 4 kg 34"l x 6"w x 6"h 864mm(l) x 152mm(w) x 152mm(h)

Contender Mega: 11 lbs / 5 kg

40"l x 6"w x 6"h 1016mm(l) x 152mm(w) x 152m(h)

Contender Monster: 13 lbs / 5.9 kg

52"l x 6"w x 5"h

1321mm(l) x 152mm(w) x 127mm(h)

### Graphic

Refer to related graphic template for more information

Visit: www.tradeshowplus.com

### additional information:

#### Included in kit:

Top rail, base, pole set and carry bag

Graphic material: Flexible inkjet, premium100% opaque fabric or vinyl, 12 mil max thickness

Lighting is available

# **Assembly Instructions**

















## Grippa Top Rail Attachment









### Attaching Graphic to Leader Strip