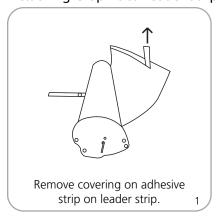

g weight & dimensions (ships in 1 box): Contender Mini: 8 lbs / 3.6 kg

30"l x 6"w x 6"h 762mm(l) x 152mm(w) x 152mm(h)

Contender Standard: 9 lbs / 4 kg 34"l x 6"w x 6"h 864mm(l) x 152mm(w) x 152mm(h)

Contender Mega: 11 lbs / 5 kg

40"l x 6"w x 6"h 1016mm(l) x 152mm(w) x 152m(h)

Contender Monster: 13 lbs / 5.9 kg

52"l x 6"w x 5"h

1321mm(l) x 152mm(w) x 127mm(h)

### Graphic

Refer to related graphic template for more information

Visit: www.tradeshowplus.com

### additional information:

#### Included in kit:

Top rail, base, pole set and carry bag

Graphic material: Flexible inkjet, premium100% opaque fabric or vinyl, 12 mil max thickness

Lighting is available

# **Assembly Instructions**

















## Grippa Top Rail Attachment









### Attaching Graphic to Leader Strip