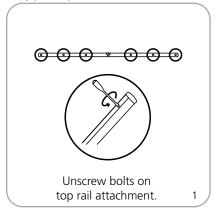

swivel foot extended

#### Shipping

# Shipping weight & dimensions (ships in 1 box): Contender Mini: 8 lbs / 3.6 kg

30"l x 6"w x 6"h 762mm(l) x 152mm(w) x 152mm(h)

Contender Standard: 9 lbs / 4 kg 34"l x 6"w x 6"h 864mm(l) x 152mm(w) x 152mm(h)

Contender Mega: 11 lbs / 5 kg

40"l x 6"w x 6"h 1016mm(l) x 152mm(w) x 152m(h)

Contender Monster: 13 lbs / 5.9 kg

52"l x 6"w x 5"h

1321mm(l) x 152mm(w) x 127mm(h)

### Graphic

Refer to related graphic template for more information

Visit: www.tradeshowplus.com

### additional information:

#### Included in kit:

Top rail, base, pole set and carry bag

Graphic material: Flexible inkjet, premium100% opaque fabric or vinyl, 12 mil max thickness

Lighting is available

# **Assembly Instructions**

















## Grippa Top Rail Attachment









### Attaching Graphic to Leader Strip