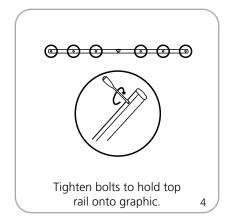

l foot extended

#### Shipping

# Shipping weight & dimensions (ships in 1 box): Contender Mini: 8 lbs / 3.6 kg

30"l x 6"w x 6"h 762mm(l) x 152mm(w) x 152mm(h)

Contender Standard: 9 lbs / 4 kg 34"l x 6"w x 6"h 864mm(l) x 152mm(w) x 152mm(h)

Contender Mega: 11 lbs / 5 kg

40"l x 6"w x 6"h 1016mm(l) x 152mm(w) x 152m(h)

Contender Monster: 13 lbs / 5.9 kg

52"l x 6"w x 5"h

1321mm(l) x 152mm(w) x 127mm(h)

### Graphic

Refer to related graphic template for more information

Visit: www.tradeshowplus.com

### additional information:

#### Included in kit:

Top rail, base, pole set and carry bag

Graphic material: Flexible inkjet, premium100% opaque fabric or vinyl, 12 mil max thickness

Lighting is available

# **Assembly Instructions**

















## Grippa Top Rail Attachment









### Attaching Graphic to Leader Strip