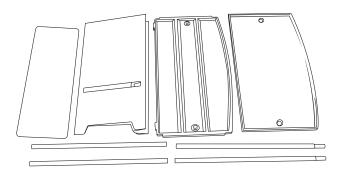

ed specifications.

#### **Have a Question?**

Please contact support@tradeshowplus.com

#### **FEATURES & BENEFITS**

- Quick and easy to assemble
- Strong and easy to clean plastic parts
- Comes with a carry bag
- Made of 100% recyclable materials
- Kit includes: counter base, set of poles, header and soft case. Graphic optional.
- Lifetime hardware warranty against manufacturer

#### **DIMENSIONS**

Assembled unit: 32.68"W x 80.71"H x 19.29"D

Ships in 1 box: 35"L x 21"H x 4"D

Shipping Weight:

#### **GRAPHICS**

Refer to related graphic template for more information

https://tradeshowplus.com

We are continually improving and modifying our product range and reserve the right to vary the

# tradeshowplus

### **ASSEMBLY**

### Have a Question? Please contact support@tradeshowplus.com