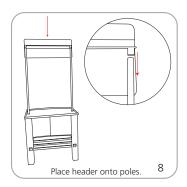

s.

#### **Have a Question?**

Please contact support@tradeshowplus.com

#### **FEATURES & BENEFITS**

- Quick and easy to assemble
- Strong and easy to clean plastic parts
- Comes with a carry bag
- Made of 100% recyclable materials
- Kit includes: counter base, set of poles, header and soft case. Graphic optional.
- Lifetime hardware warranty against manufacturer

#### **DIMENSIONS**

Assembled unit: 32.68"W x 80.71"H x 19.29"D

Ships in 1 box: 35"L x 21"H x 4"D

Shipping Weight:

#### **GRAPHICS**

Refer to related graphic template for more information

https://tradeshowplus.com

We are continually improving and modifying our product range and reserve the right to vary the

# tradeshowplus

### **ASSEMBLY**

### Have a Question? Please contact support@tradeshowplus.com