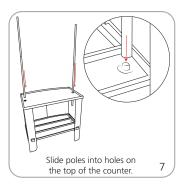

ons.

#### **Have a Question?**

Please contact support@tradeshowplus.com

#### **FEATURES & BENEFITS**

- Quick and easy to assemble
- Strong and easy to clean plastic parts
- Comes with a carry bag
- Made of 100% recyclable materials
- Kit includes: counter base, set of poles, header and soft case. Graphic optional.
- Lifetime hardware warranty against manufacturer

#### **DIMENSIONS**

Assembled unit: 32.68"W x 80.71"H x 19.29"D

Ships in 1 box: 35"L x 21"H x 4"D

Shipping Weight:

#### **GRAPHICS**

Refer to related graphic template for more information

https://tradeshowplus.com

We are continually improving and modifying our product range and reserve the right to vary the

# tradeshowplus

### **ASSEMBLY**

### Have a Question? Please contact support@tradeshowplus.com