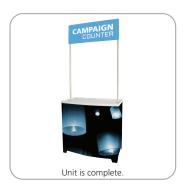

### **CAMPAIGN COUNTER**

The Campaign Counter is an indoor and outdoor promotional counter featuring a quick assembly and strong, easy to clean plastic parts. The Campaign Counter's simple assembly and eye-catching design make it great for retail promotion and trade shows. Easily store and transport in a convenient carry bag. Graphics optional.

#### **FEATURES & BENEFITS**

- Quick and easy to assemble
- Strong and easy to clean plastic parts
- Comes with a carry bag
- Made of 100% recyclable materials
- Kit includes: counter base, set of poles, header and soft case. Graphic optional.
- Lifetime hardware warranty against manufacturer