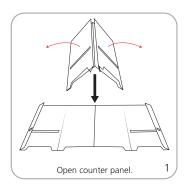

specifications.

#### **Have a Question?**

Please contact support@tradeshowplus.com

#### **FEATURES & BENEFITS**

- Quick and easy to assemble
- Strong and easy to clean plastic parts
- Comes with a carry bag
- Made of 100% recyclable materials
- Kit includes: counter base, set of poles, header and soft case. Graphic optional.
- Lifetime hardware warranty against manufacturer

#### **DIMENSIONS**

Assembled unit: 32.68"W x 80.71"H x 19.29"D

Ships in 1 box: 35"L x 21"H x 4"D

Shipping Weight:

#### **GRAPHICS**

Refer to related graphic template for more information

https://tradeshowplus.com

We are continually improving and modifying our product range and reserve the right to vary the

# tradeshowplus

### **ASSEMBLY**

### Have a Question? Please contact support@tradeshowplus.com