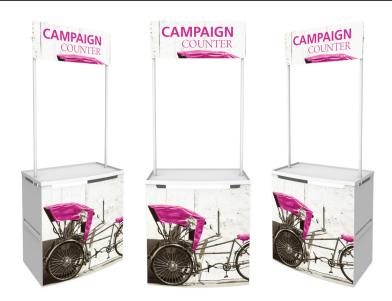

### **CAMPAIGN COUNTER**

The Campaign Counter is an indoor and outdoor promotional counter featuring a quick assembly and strong, easy to clean plastic parts. The Campaign Counter's simple assembly and eye-catching design make it great for retail promotion and trade shows. Easily store and transport in a convenient carry bag. Graphics optional.

#### **FEATURES & BENEFITS**

- Quick and easy to assemble
- Strong and easy to clean plastic parts
- Comes with a carry bag
- Made of 100% recyclable materials
- Kit includes: counter base, set of poles, header and soft case. Graphic optional.
- Lifetime hardware warranty against manufacturer