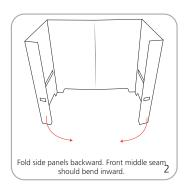

pecifications.

#### **Have a Question?**

Please contact support@tradeshowplus.com

#### **FEATURES & BENEFITS**

- Quick and easy to assemble
- Strong and easy to clean plastic parts
- Comes with a carry bag
- Made of 100% recyclable materials
- Kit includes: counter base, set of poles, header and soft case. Graphic optional.
- Lifetime hardware warranty against manufacturer

#### **DIMENSIONS**

Assembled unit: 32.68"W x 80.71"H x 19.29"D

Ships in 1 box: 35"L x 21"H x 4"D

Shipping Weight:

#### **GRAPHICS**

Refer to related graphic template for more information

https://tradeshowplus.com

We are continually improving and modifying our product range and reserve the right to vary the

# tradeshowplus

### **ASSEMBLY**

### Have a Question? Please contact support@tradeshowplus.com